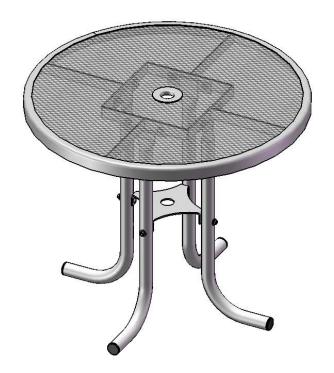

#### PRODUCT SPECIFICATIONS

#### T36ROUND 36" SQUARE PORTABLE TABLE

Top & Seats: 11 gauge die formed angle frame 1"x1-7/8". <sup>3</sup>/<sub>4</sub>" #9 steel expanded metal. 7 gauge x 1-1/2" flat bar center support and mounting bracket understructure. Top is additionally supported to the outer frame with 7 gauge x 1-1/2" flat bar. Electrically MIG welded.

Coating: Oven fused functionalized polyethylene copolymer-based thermoplastic. Fluidized bed coating application with superior mechanical performance, impact resistance and UV-stability.

Frame: 1-5/8" O.D. x 14 gauge pre-galvanized structural steel tubing. Cross braces are precision laser cut and formed from 1/4" flat steel. Table mounting points are 10 gauge die stamped steel flat bar. All electrically MIG welded.

Frame Coating: Electrostatic powder coated application oven cured.

Hardware: All stainless steel hardware fasteners.

Dimensions: Top is 36" diameter x 30" high. Overall dimensions are 36" round.

3/12/2019 Page 3 of 7

#### **OVERALL DIMENSIONS**

3/12/2019 Page 7 of 7