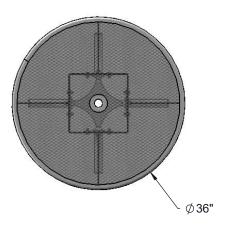

#### T36ROUND 36" SQUARE PORTABLE TABLE

Top & Seats: 11 gauge die formed angle frame 1"x1-7/8". <sup>3</sup>/<sub>4</sub>" #9 steel expanded metal. 7 gauge x 1-1/2" flat bar center support and mounting bracket understructure. Top is additionally supported to the outer frame with 7 gauge x 1-1/2" flat bar. Electrically MIG welded.

Frame Coating: Electrostatic powder coated application oven cured.

Hardware: All stainless steel hardware fasteners.

Dimensions: Top is 36" diameter x 30" high. Overall dimensions are 36" round.

3/12/2019 Page 3 of 7