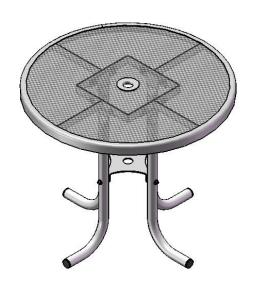

### STEP 1

Attach the 36" Top to the Legs as shown using specified hardware.

3/12/2019 Page 5 of 7