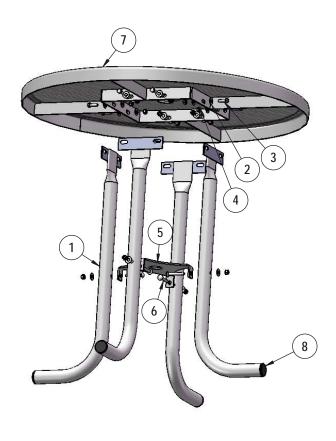

### COMPONENTS

| ITEM NO. | PartNo       | DESCRIPTION                                  | QTY |
|----------|--------------|----------------------------------------------|-----|
| 1        | V361L        | 30" 361 Leg                                  | 4   |
| 2        | 33-02-0007   | 5/16" SS Washer                              | 20  |
| 3        | 33-05-0029   | 5/16" x 1" Machine Bolt (SS)                 | 8   |
| 4        | 33-03-0012   | 5/16" Kep Nut (SS)                           | 12  |
| 5        | P-01-04-0078 | Spreader plate                               | 1   |
| 6        | 33-06-0006   | 5/16" x 2 1/4" Carriage Bolt (Zinc)          | 4   |
| 7        | V36RD-TU     | 36" Round Expanded Top with Umbrella<br>Hole | 1   |
| 8        | 33-08-0004   | 1-5/8" 14-18 ga. round ribbed insert         | 4   |

### STEP 1

Attach the 36" Top to the Legs as shown using specified hardware.

3/12/2019 Page 5 of 7