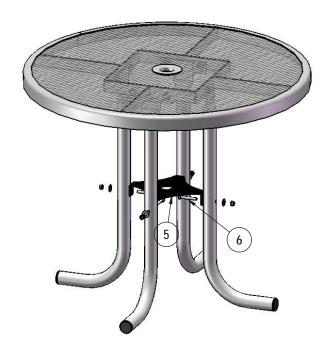

## STEP 2

Attach the Spreader Plate to the leg assembly as shown using specified hardware.

3/12/2019 Page 6 of 7

### COMPONENTS

| ITEM NO. | PartNo       | DESCRIPTION                                  | QTY |
|----------|--------------|----------------------------------------------|-----|
| 1        | V361L        | 30" 361 Leg                                  | 4   |
| 2        | 33-02-0007   | 5/16" SS Washer                              | 20  |
| 3        | 33-05-0029   | 5/16" x 1" Machine Bolt (SS)                 | 8   |
| 4        | 33-03-0012   | 5/16" Kep Nut (SS)                           | 12  |
| 5        | P-01-04-0078 | Spreader plate                               | 1   |
| 6        | 33-06-0006   | 5/16" x 2 1/4" Carriage Bolt (Zinc)          | 4   |
| 7        | V36RD-TU     | 36" Round Expanded Top with Umbrella<br>Hole | 1   |
| 8        | 33-08-0004   | 1-5/8" 14-18 ga. round ribbed insert         | 4   |