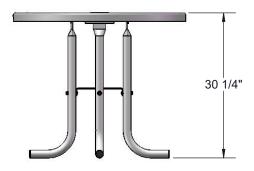

#### **OVERALL DIMENSIONS**

3/12/2019 Page 7 of 7

Frame Coating: Electrostatic powder coated application oven cured.

Hardware: All stainless steel hardware fasteners.

Dimensions: Top is 36" diameter x 30" high. Overall dimensions are 36" round.

3/12/2019 Page 3 of 7