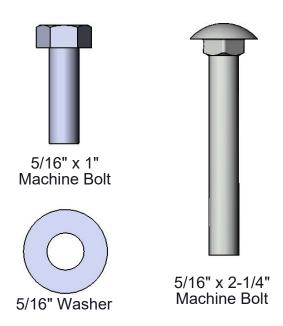

#### **HARDWARE**

### COMPONENTS

| ITEM NO. | PartNo       | DESCRIPTION                                  | QTY |
|----------|--------------|----------------------------------------------|-----|
| 1        | V361L        | 30" 361 Leg                                  | 4   |
| 2        | 33-02-0007   | 5/16" SS Washer                              | 20  |
| 3        | 33-05-0029   | 5/16" x 1" Machine Bolt (SS)                 | 8   |
| 4        | 33-03-0012   | 5/16" Kep Nut (SS)                           | 12  |
| 5        | P-01-04-0078 | Spreader plate                               | 1   |
| 6        | 33-06-0006   | 5/16" x 2 1/4" Carriage Bolt (Zinc)          | 4   |
| 7        | V36RD-TU     | 36" Round Expanded Top with Umbrella<br>Hole | 1   |
| 8        | 33-08-0004   | 1-5/8" 14-18 ga. round ribbed insert         | 4   |