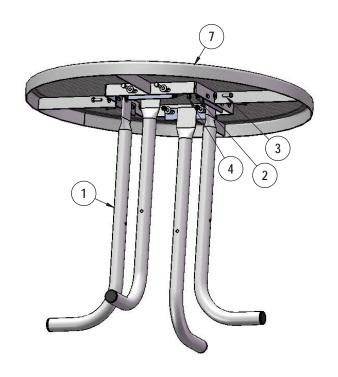

### COMPONENTS

| ITEM NO. | PartNo       | DESCRIPTION                                  | QTY |
|----------|--------------|----------------------------------------------|-----|
| 1        | V361L        | 30" 361 Leg                                  | 4   |
| 2        | 33-02-0007   | 5/16" SS Washer                              | 20  |
| 3        | 33-05-0029   | 5/16" x 1" Machine Bolt (SS)                 | 8   |
| 4        | 33-03-0012   | 5/16" Kep Nut (SS)                           | 12  |
| 5        | P-01-04-0078 | Spreader plate                               | 1   |
| 6        | 33-06-0006   | 5/16" x 2 1/4" Carriage Bolt (Zinc)          | 4   |
| 7        | V36RD-TU     | 36" Round Expanded Top with Umbrella<br>Hole | 1   |
| 8        | 33-08-0004   | 1-5/8" 14-18 ga. round ribbed insert         | 4   |

## STEP 2

Attach the Spreader Plate to the leg assembly as shown using specified hardware.

3/12/2019 Page 6 of 7