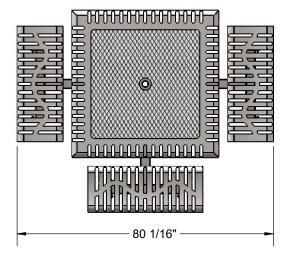

" SS Washer                                         | 16  |
| 10       | 33-02-0008   | 3/8" Flat Washer (SS)                                   | 4   |
| 11       | 33-03-0012   | 5/16" Kep Nut (SS)                                      | 16  |
| 12       | 33-01-0006   | 7/16" Hex Nut (Zinc)                                    | 8   |
| 13       | 33-01-0018   | 3/8" Hex Nut (SS)                                       | 4   |
| 14       | 33-06-0042   | 3/8" x 1" Carriage Bolt (SS)                            | 4   |
| 15       | HWM0490      | Cap Square Ribbed Tube Ins 3" Tube od(10-<br>14ga)black | 3   |



Attach the Arms to the Post using specified hardware. Level Arms before moving on to the next step.





12/9/2020

Page 7 of 10



12/9/2020

Page 8 of 10



# **OVERALL DIMENSIONS**











Page 10 of 10