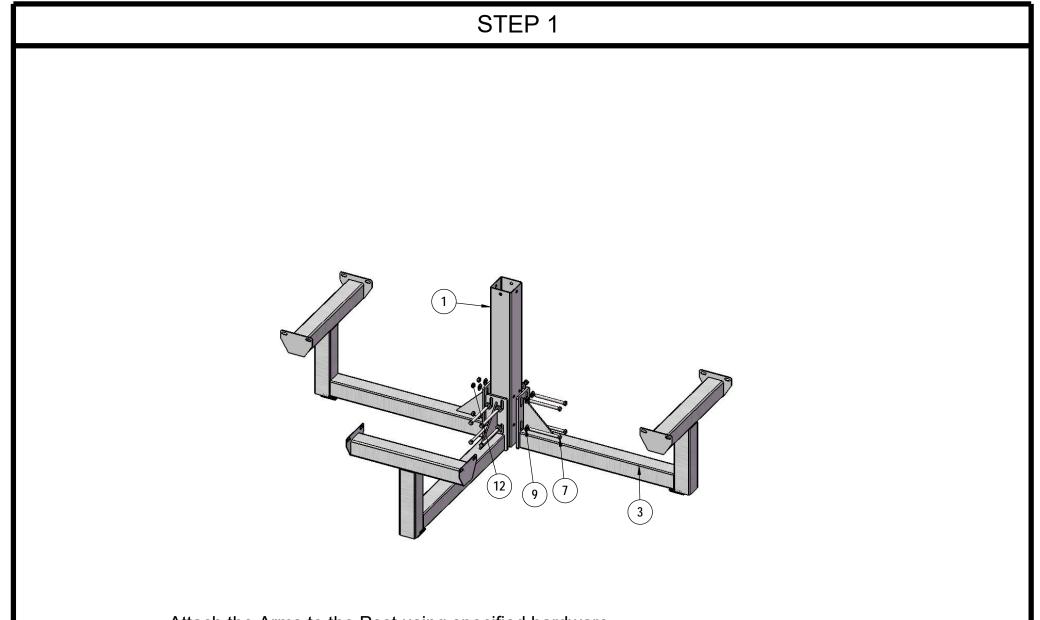

| ITEM NO. | PartNo       | DESCRIPTION                                             | QTY |
|----------|--------------|---------------------------------------------------------|-----|
| 1        | 01-04-0683   | 338 PEDPOR post                                         | 1   |
| 2        | P-01-04-0150 | H Bracket                                               | 1   |
| 3        | P-V338-ARM   | 338 vinyl arm                                           | 3   |
| 4        | CLASS36-S    | Classic 36" Seat                                        | 3   |
| 5        | CLASS46-T    | Classic Top 46" square                                  | 1   |
| 6        | 33-05-0029   | 5/16" x 1" Machine Bolt (SS)                            | 16  |
| 7        | 33-06-0050   | 7/16" x 5-1/2" Machine Bolt                             | 8   |
| 8        | 33-02-0007   | 5/16" SS Washer                                         | 32  |
| 9        | 33-02-0004   | 7/16" SS Washer                                         | 16  |
| 10       | 33-02-0008   | 3/8" Flat Washer (SS)                                   | 4   |
| 11       | 33-03-0012   | 5/16" Kep Nut (SS)                                      | 16  |
| 12       | 33-01-0006   | 7/16" Hex Nut (Zinc)                                    | 8   |
| 13       | 33-01-0018   | 3/8" Hex Nut (SS)                                       | 4   |
| 14       | 33-06-0042   | 3/8" x 1" Carriage Bolt (SS)                            | 4   |
| 15       | HWM0490      | Cap Square Ribbed Tube Ins 3" Tube od(10-<br>14ga)black | 3   |

Attach the Arms to the Post using specified hardware. Level Arms before moving on to the next step.

12/9/2020

Page 7 of 10

12/9/2020

Page 8 of 10