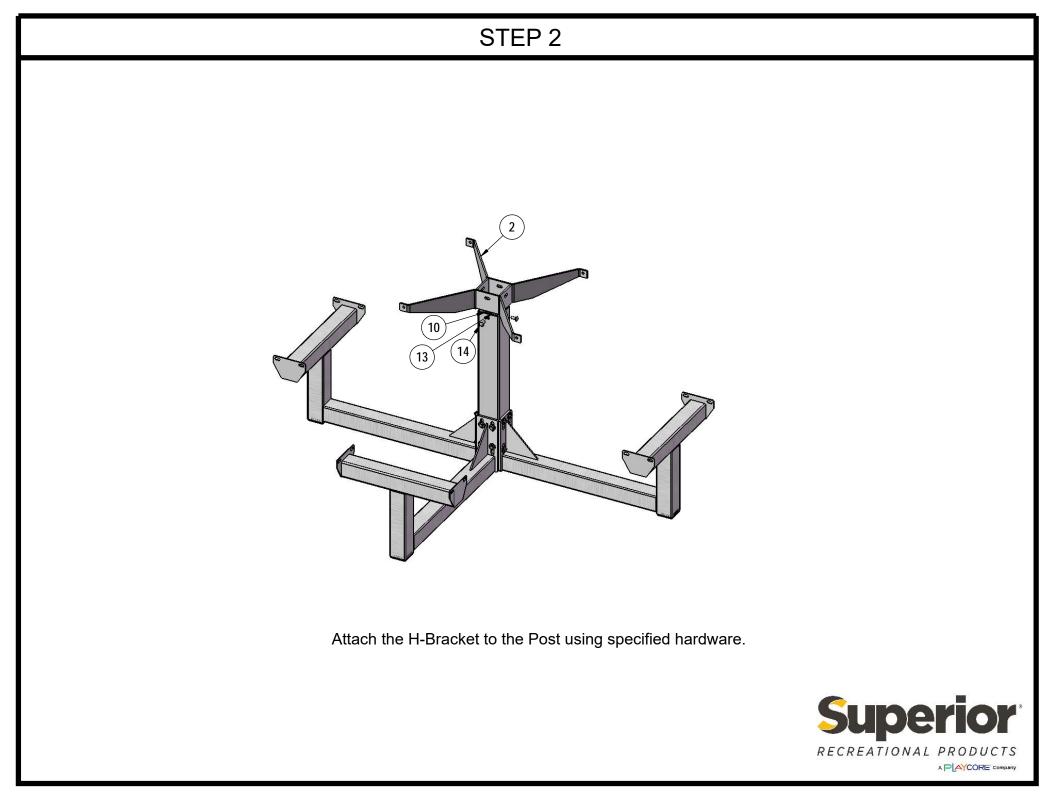

| ITEM NO. | PartNo       | DESCRIPTION                                             | QTY |
|----------|--------------|---------------------------------------------------------|-----|
| 1        | 01-04-0683   | 338 PEDPOR post                                         | 1   |
| 2        | P-01-04-0150 | H Bracket                                               | 1   |
| 3        | P-V338-ARM   | 338 vinyl arm                                           | 3   |
| 4        | CLASS36-S    | Classic 36" Seat                                        | 3   |
| 5        | CLASS46-T    | Classic Top 46" square                                  | 1   |
| 6        | 33-05-0029   | 5/16" x 1" Machine Bolt (SS)                            | 16  |
| 7        | 33-06-0050   | 7/16" x 5-1/2" Machine Bolt                             | 8   |
| 8        | 33-02-0007   | 5/16" SS Washer                                         | 32  |
| 9        | 33-02-0004   | 7/16" SS Washer                                         | 16  |
| 10       | 33-02-0008   | 3/8" Flat Washer (SS)                                   | 4   |
| 11       | 33-03-0012   | 5/16" Kep Nut (SS)                                      | 16  |
| 12       | 33-01-0006   | 7/16" Hex Nut (Zinc)                                    | 8   |
| 13       | 33-01-0018   | 3/8" Hex Nut (SS)                                       | 4   |
| 14       | 33-06-0042   | 3/8" x 1" Carriage Bolt (SS)                            | 4   |
| 15       | HWM0490      | Cap Square Ribbed Tube Ins 3" Tube od(10-<br>14ga)black | 3   |