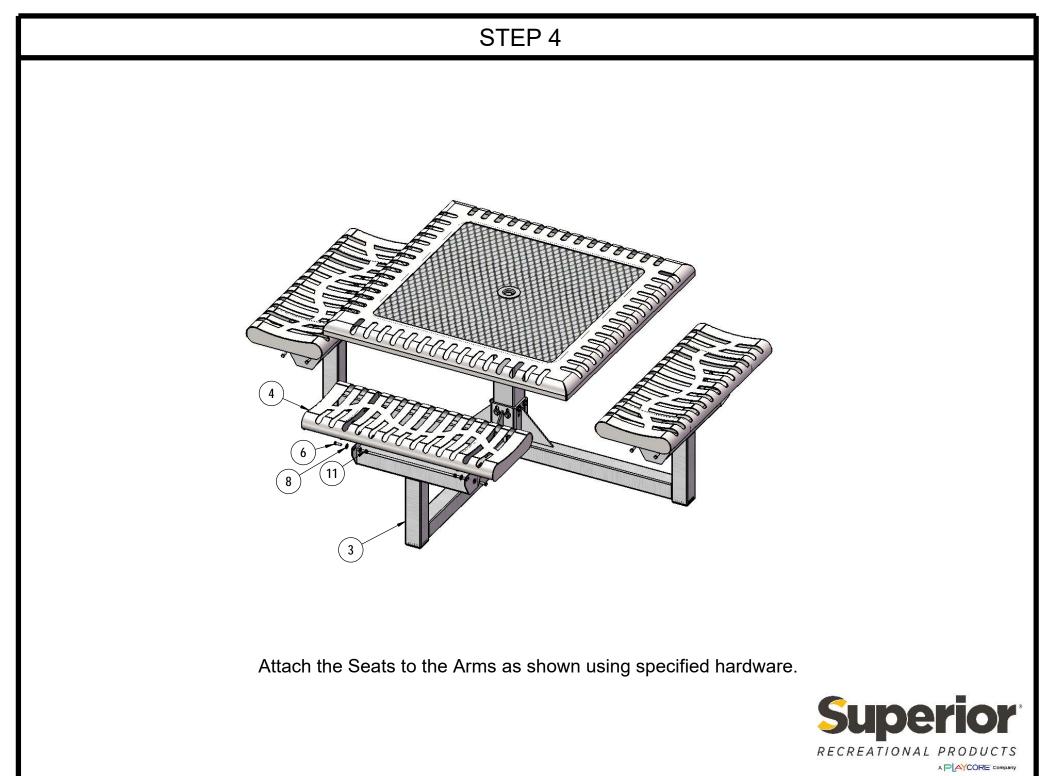

Attach the Arms to the Post using specified hardware. Level Arms before moving on to the next step.

12/9/2020

Page 7 of 10

12/9/2020

Page 8 of 10