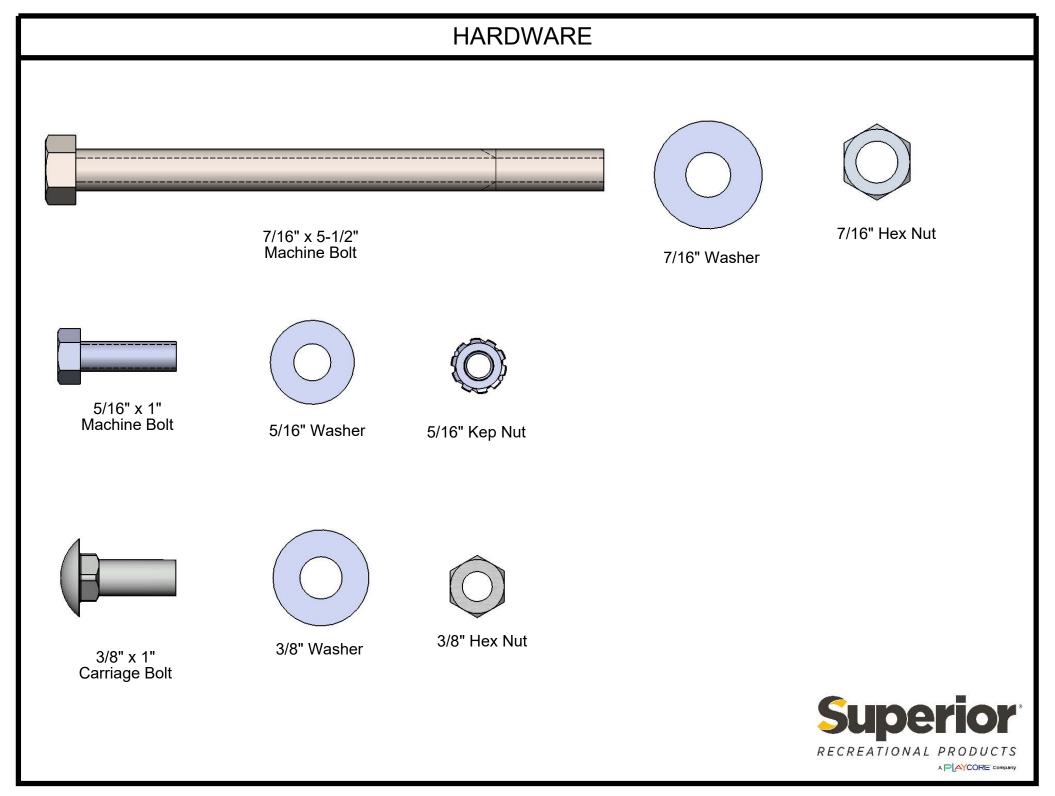

Hardware: All stainless steel hardware fasteners.

Dimensions: Top is 46" square x 31-5/16" high. Seats are 14-5/16" wide x 36" long x 18-5/16" high. Outside to outside dimensions of 3 seat table is 80" x 64" x 31-5/16".

| ITEM NO. | PartNo       | DESCRIPTION                                             | QTY |
|----------|--------------|---------------------------------------------------------|-----|
| 1        | 01-04-0683   | 338 PEDPOR post                                         | 1   |
| 2        | P-01-04-0150 | H Bracket                                               | 1   |
| 3        | P-V338-ARM   | 338 vinyl arm                                           | 3   |
| 4        | CLASS36-S    | Classic 36" Seat                                        | 3   |
| 5        | CLASS46-T    | Classic Top 46" square                                  | 1   |
| 6        | 33-05-0029   | 5/16" x 1" Machine Bolt (SS)                            | 16  |
| 7        | 33-06-0050   | 7/16" x 5-1/2" Machine Bolt                             | 8   |
| 8        | 33-02-0007   | 5/16" SS Washer                                         | 32  |
| 9        | 33-02-0004   | 7/16" SS Washer                                         | 16  |
| 10       | 33-02-0008   | 3/8" Flat Washer (SS)                                   | 4   |
| 11       | 33-03-0012   | 5/16" Kep Nut (SS)                                      | 16  |
| 12       | 33-01-0006   | 7/16" Hex Nut (Zinc)                                    | 8   |
| 13       | 33-01-0018   | 3/8" Hex Nut (SS)                                       | 4   |
| 14       | 33-06-0042   | 3/8" x 1" Carriage Bolt (SS)                            | 4   |
| 15       | HWM0490      | Cap Square Ribbed Tube Ins 3" Tube od(10-<br>14ga)black | 3   |