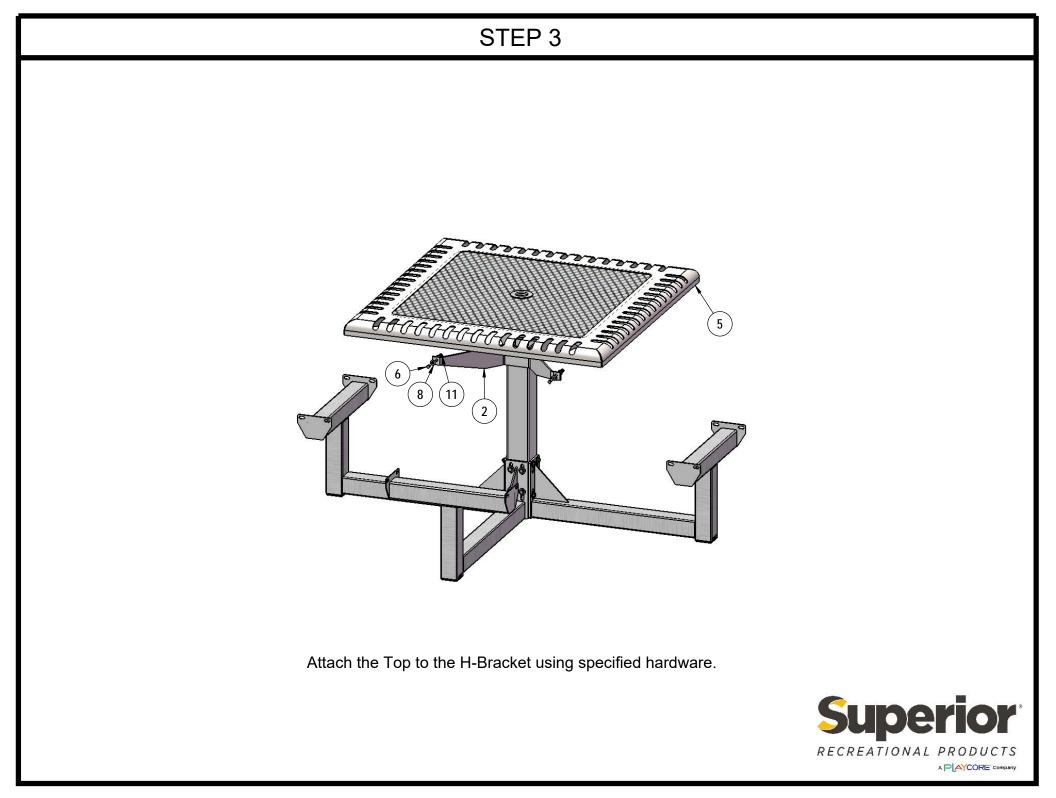

Attach the Arms to the Post using specified hardware. Level Arms before moving on to the next step.

12/9/2020

Page 7 of 10

12/9/2020

Page 8 of 10