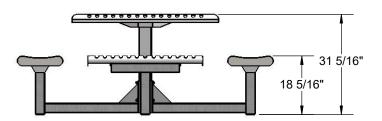

Hardware: All stainless steel hardware fasteners.

Dimensions: Top is 46" square x 31-5/16" high. Seats are 14-5/16" wide x 36" long x 18-5/16" high. Outside to outside dimensions of 3 seat table is 80" x 64" x 31-5/16".

# **OVERALL DIMENSIONS**

Page 10 of 10