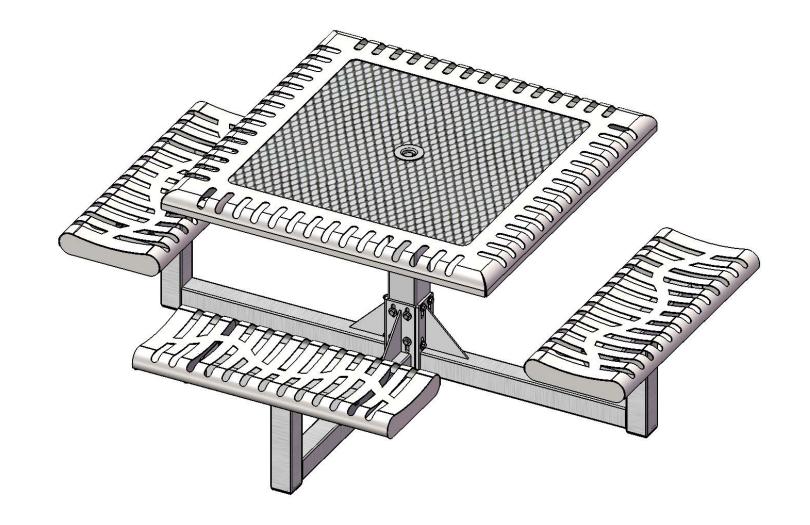

#### T46CLASSPEDPOR-3 POTABLE TABLE WITH 3 SEATS

Seats: 11 gauge sheet steel is die formed with laser cut design . Seat support pieces are 11 gauge laser cut sheet steel. Top has 7 gauge x 1-1/2" flat bar center support and mounting bracket understructure. All electrically MIG welded.

Coating: Oven fused functionalized polyethylene copolymer-based thermoplastic. Fluidized bed coating application with superior mechanical performance, impact resistance and UV-stability.

Frame: Main support column is 4"x4"x11 gauge pre-galvanized structural steel tubing. Arms are fabricated from 2-7/8" O.D. x 12 gauge pre-galvanized structural steel tubing welded to 1/4" precision punched plates for attachment to the main column and 2"x2"x3/16" structural steel angle for lateral seat support. Seat attachment points are 10 gauge precision punched tabs. Table top attachment structure is fabricated from 2"x2"x3/16" structural steel angle and top attachment points are 7 gauge x 1-1/2" steel flat bar. Frame Coating: Electrostatic powder coated application oven cured.

Hardware: All stainless steel hardware fasteners.

Dimensions: Top is 46" square x 31-5/16" high. Seats are 14-5/16" wide x 36" long x 18-5/16" high. Outside to outside dimensions of 3 seat table is 80" x 64" x 31-5/16".

# **OVERALL DIMENSIONS**

Page 10 of 10