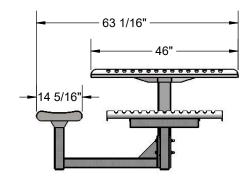

Hardware: All stainless steel hardware fasteners.

Dimensions: Top is 46" square x 31-5/16" high. Seats are 14-5/16" wide x 36" long x 18-5/16" high. Outside to outside dimensions of 3 seat table is 80" x 64" x 31-5/16".

# **OVERALL DIMENSIONS**

Page 10 of 10