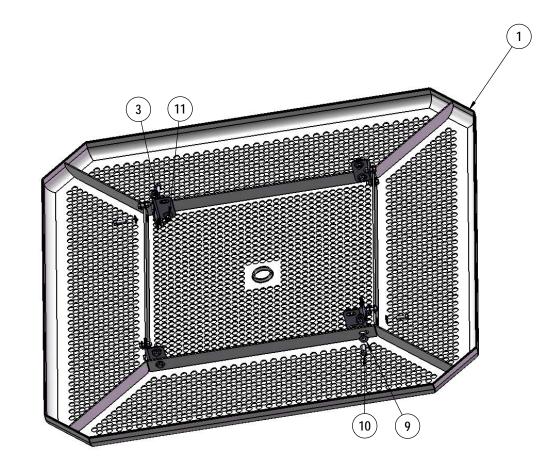

#### **COMPONENTS**

A PAYCORE Company

3/3/2021 Page 4 of 9

Attach the Extension Tabs to the Top using specified hardware.

3/3/2021 Page 5 of 9

Attach the Legs to the Extension Tabs using specified hardware.