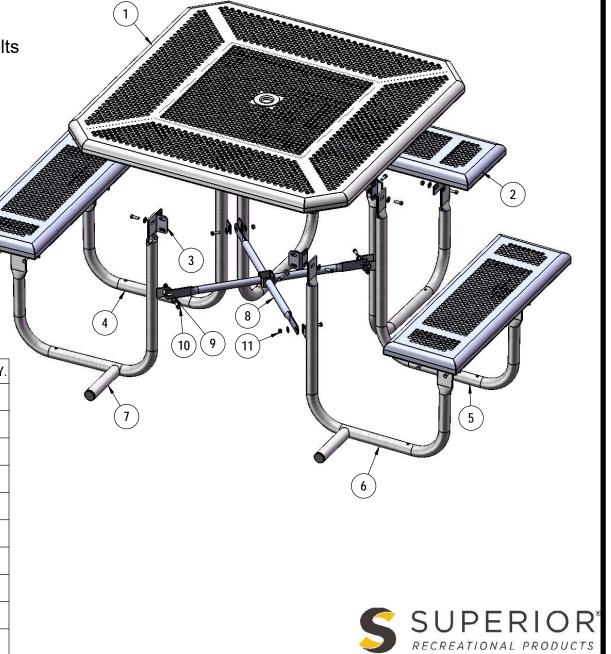

#### **COMPONENTS**

A PAYCORE Company

3/3/2021 Page 4 of 9

Attach the Extension Tabs to the Top using specified hardware.

3/3/2021 Page 5 of 9

Attach the Legs to the Extension Tabs using specified hardware.