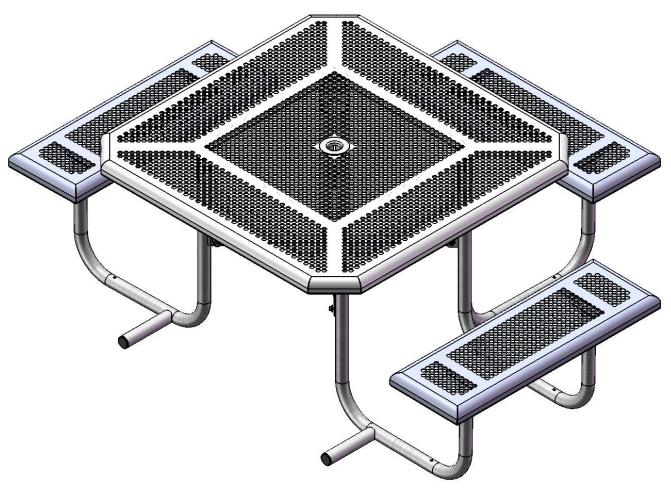

## T46OCTPERF-3 46" PORTABLE TABLE WITH 3 SEATS

Top & Seats: Top and seats shall have a 1  $\frac{1}{2}$ " radius edge, fabricated from 14 ga. plate. Holes are precision punched at 5/8" diameter to create the punched hole pattern. The understructure/attachment plates are fabricated from 7 gauge x 1-1/2" flat bar. Top is additionally supported to the outer frame with 7 gauge x 1-1/2" flat bar. Electrically MIG welded.

Coating: Oven fused functionalized polyethylene copolymer-based thermoplastic. Fluidized bed coating application with superior mechanical performance, impact resistance and UV-stability.

Frame: 1-5/8" O.D. x 14 gauge pre-galvanized structural steel tubing. Brace attachment points are 1-1/2"x2"x3/16" steel flat bar. Cross braces 1" O.D. x 16 gauge pre-galvanized structural steel tubing. Top is attached with 7 gauge 2"x2" die formed angle. Seat mounting points are 7 gauge x 1-1/2" die stamped steel flat bar. Legs are bent over a mandrel through the bend radius producing a wrinkle free bend. All electrically MIG welded.

Frame Coating: Electrostatic powder coated application oven cured.

Hardware: All stainless steel hardware fasteners.

Dimensions: Top is 46" square x 30-3/16" high. Seats are 12" wide x 36" long x 18-1/4" high. Outside to outside dimensions of 3 seat accessible table is 79-7/16" x 62-5/8".