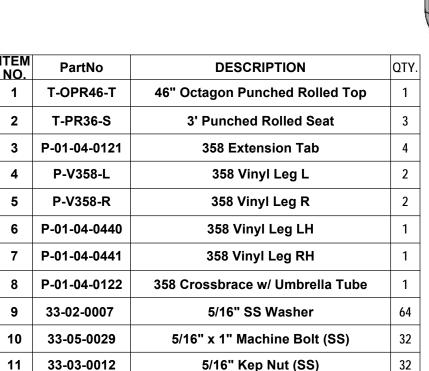

#### PRODUCT SPECIFICATIONS

## T46OCTPERF-3 46" PORTABLE TABLE WITH 3 SEATS

Top & Seats: Top and seats shall have a 1  $\frac{1}{2}$ " radius edge, fabricated from 14 ga. plate. Holes are precision punched at 5/8" diameter to create the punched hole pattern. The understructure/attachment plates are fabricated from 7 gauge x 1-1/2" flat bar. Top is additionally supported to the outer frame with 7 gauge x 1-1/2" flat bar. Electrically MIG welded.

Coating: Oven fused functionalized polyethylene copolymer-based thermoplastic. Fluidized bed coating application with superior mechanical performance, impact resistance and UV-stability.

Frame: 1-5/8" O.D. x 14 gauge pre-galvanized structural steel tubing. Brace attachment points are 1-1/2"x2"x3/16" steel flat bar. Cross braces 1" O.D. x 16 gauge pre-galvanized structural steel tubing. Top is attached with 7 gauge 2"x2" die formed angle. Seat mounting points are 7 gauge x 1-1/2" die stamped steel flat bar. Legs are bent over a mandrel through the bend radius producing a wrinkle free bend. All electrically MIG welded.

Frame Coating: Electrostatic powder coated application oven cured.

Hardware: All stainless steel hardware fasteners.

Dimensions: Top is 46" square x 30-3/16" high. Seats are 12" wide x 36" long x 18-1/4" high. Outside to outside dimensions of 3 seat accessible table is 79-7/16" x 62-5/8".

#### **COMPONENTS**

A PAYCORE Company

3/3/2021 Page 4 of 9

Attach the Extension Tabs to the Top using specified hardware.

3/3/2021 Page 5 of 9

Attach the Legs to the Extension Tabs using specified hardware.

A PLAYCORE Company

3/3/2021 Page 6 of 9

Attach the Crossbrace between the table legs as shown using specified hardware.

3/3/2021 Page 7 of 9

Attach the 3' Seats to the Legs using specified hardware.

A PLAYCORE Company