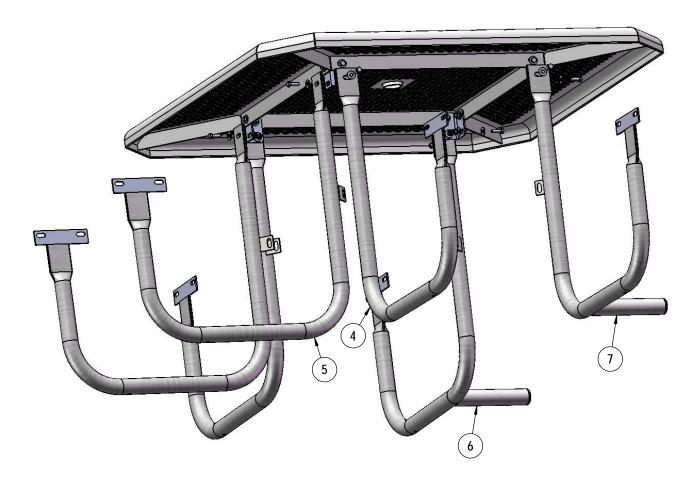

#### **COMPONENTS**

A PAYCORE Company

3/3/2021 Page 4 of 9

Attach the Extension Tabs to the Top using specified hardware.

3/3/2021 Page 5 of 9

Attach the Legs to the Extension Tabs using specified hardware.

A PLAYCORE Company

3/3/2021 Page 6 of 9

Attach the Crossbrace between the table legs as shown using specified hardware.

3/3/2021 Page 7 of 9

Attach the 3' Seats to the Legs using specified hardware.

A PLAYCORE Company