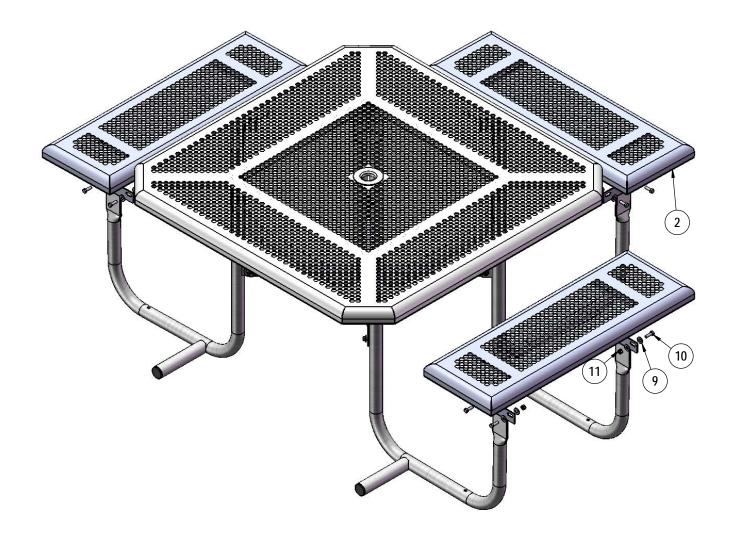

#### **COMPONENTS**

A PAYCORE Company

3/3/2021 Page 4 of 9

Attach the Extension Tabs to the Top using specified hardware.

3/3/2021 Page 5 of 9

Attach the Legs to the Extension Tabs using specified hardware.

A PLAYCORE Company

3/3/2021 Page 6 of 9

Attach the Crossbrace between the table legs as shown using specified hardware.

3/3/2021 Page 7 of 9

Attach the 3' Seats to the Legs using specified hardware.

A PLAYCORE Company