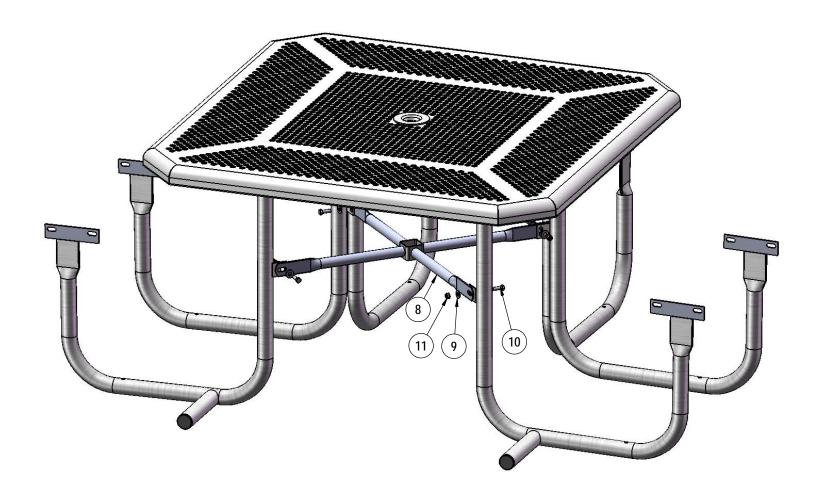

A PLAYCORE Company

3/3/2021 Page 6 of 9

Attach the Crossbrace between the table legs as shown using specified hardware.

3/3/2021 Page 7 of 9

Attach the 3' Seats to the Legs using specified hardware.

A PLAYCORE Company