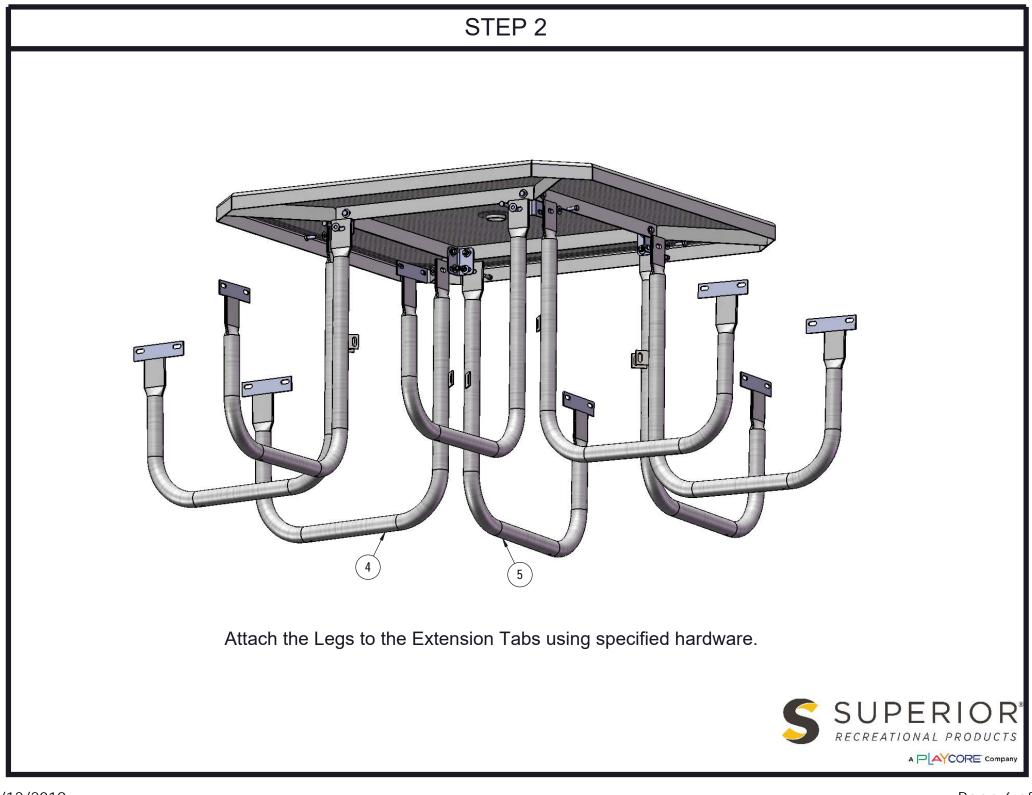

# COMPONENTS

| ITEM NO. | PartNo       | DESCRIPTION                     | QTY |
|----------|--------------|---------------------------------|-----|
| 1        | T-OV46-T     | 46" Octagon Expanded Top        | 1   |
| 2        | T-VR36-S     | 3' Vinyl Rolled Seat            | 4   |
| 3        | P-01-04-0121 | 358 Extension Tab               | 4   |
| 4        | P-V358-L     | 358 Vinyl Leg L                 | 4   |
| 5        | P-V358-R     | 358 Vinyl Leg R                 | 4   |
| 6        | 33-02-0007   | 5/16" SS Washer                 | 72  |
| 7        | 33-05-0029   | 5/16" x 1" Machine Bolt (SS)    | 36  |
| 8        | 33-03-0012   | 5/16" Kep Nut (SS)              | 36  |
| 9        | P-01-04-0122 | 358 Crossbrace w/ Umbrella Tube | 1   |