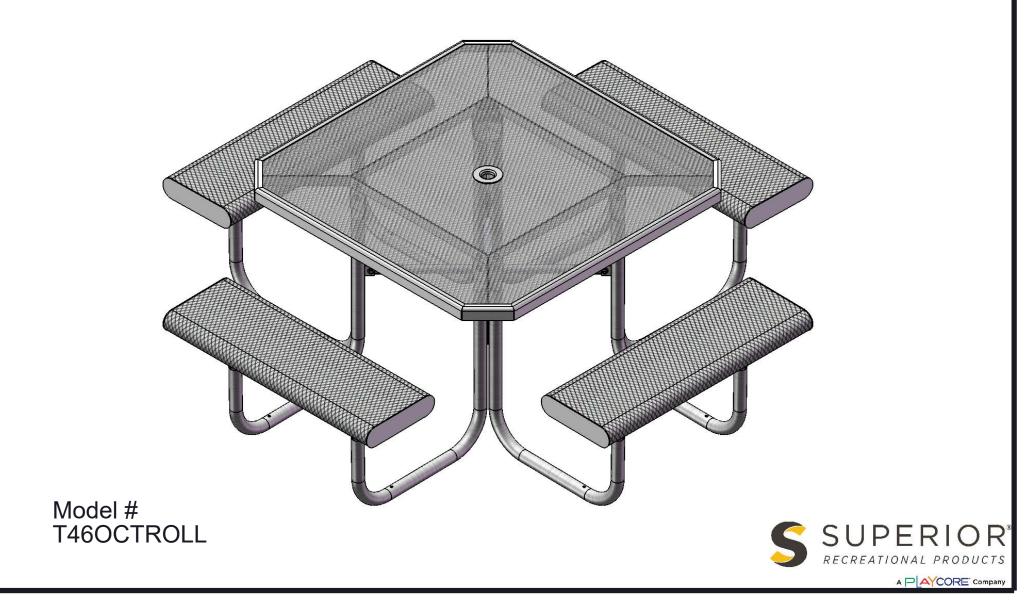

#### T46OCTROLL 46" PORTABLE TABLE WITH 4 SEATS

Top & Seats: 11 gauge die formed angle frame 1"x1-7/8". 3/4" #9 steel expanded metal. 7 gauge x 1-1/2" flat bar center support and mounting bracket understructure. Top is additionally supported to the corners with 7 gauge x 1-1/2" flat bar. Seats are supported by 7 gauge x 3" flat bar center support and mounting bracket understructure. Seats ends are capped by 10 gauge x 3" flat bar with rounded ends for a clean look. Electrically MIG welded.

Frame Coating: Electrostatic powder coated application oven cured.

Hardware: All stainless steel hardware fasteners.

Dimensions: Top is 46" square x 30" high. Seats are 12" wide x 36" long x 19-1/2" high. Outside to outside dimensions of the 4 seat table is 77-3/4" square.

# OVERALL DIMENSIONS