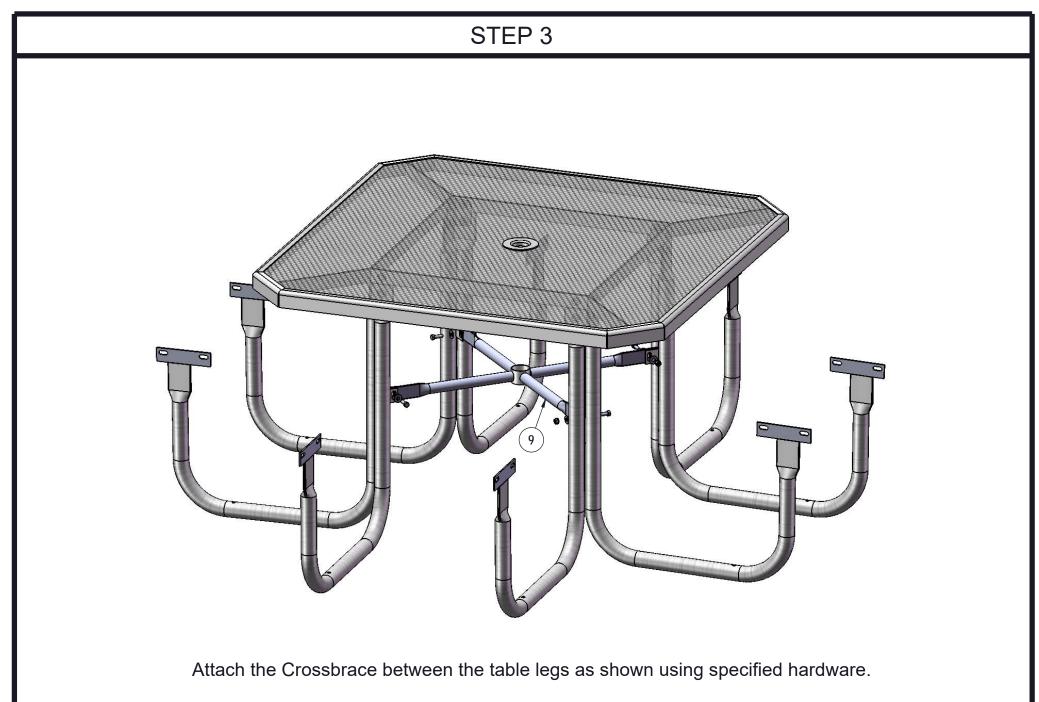

# COMPONENTS

| ITEM NO. | PartNo       | DESCRIPTION                     | QTY |
|----------|--------------|---------------------------------|-----|
| 1        | T-OV46-T     | 46" Octagon Expanded Top        | 1   |
| 2        | T-VR36-S     | 3' Vinyl Rolled Seat            | 4   |
| 3        | P-01-04-0121 | 358 Extension Tab               | 4   |
| 4        | P-V358-L     | 358 Vinyl Leg L                 | 4   |
| 5        | P-V358-R     | 358 Vinyl Leg R                 | 4   |
| 6        | 33-02-0007   | 5/16" SS Washer                 | 72  |
| 7        | 33-05-0029   | 5/16" x 1" Machine Bolt (SS)    | 36  |
| 8        | 33-03-0012   | 5/16" Kep Nut (SS)              | 36  |
| 9        | P-01-04-0122 | 358 Crossbrace w/ Umbrella Tube | 1   |