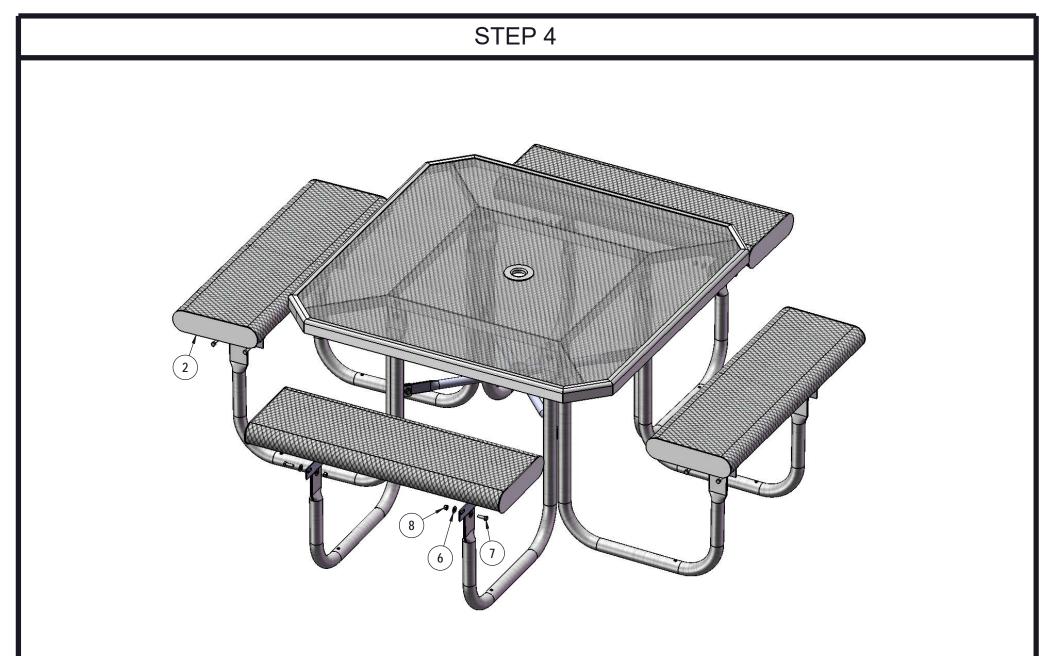

# COMPONENTS

| ITEM NO. | PartNo       | DESCRIPTION                     | QTY |
|----------|--------------|---------------------------------|-----|
| 1        | T-OV46-T     | 46" Octagon Expanded Top        | 1   |
| 2        | T-VR36-S     | 3' Vinyl Rolled Seat            | 4   |
| 3        | P-01-04-0121 | 358 Extension Tab               | 4   |
| 4        | P-V358-L     | 358 Vinyl Leg L                 | 4   |
| 5        | P-V358-R     | 358 Vinyl Leg R                 | 4   |
| 6        | 33-02-0007   | 5/16" SS Washer                 | 72  |
| 7        | 33-05-0029   | 5/16" x 1" Machine Bolt (SS)    | 36  |
| 8        | 33-03-0012   | 5/16" Kep Nut (SS)              | 36  |
| 9        | P-01-04-0122 | 358 Crossbrace w/ Umbrella Tube | 1   |

Attach the 3' Seats to the Legs using specified hardware.