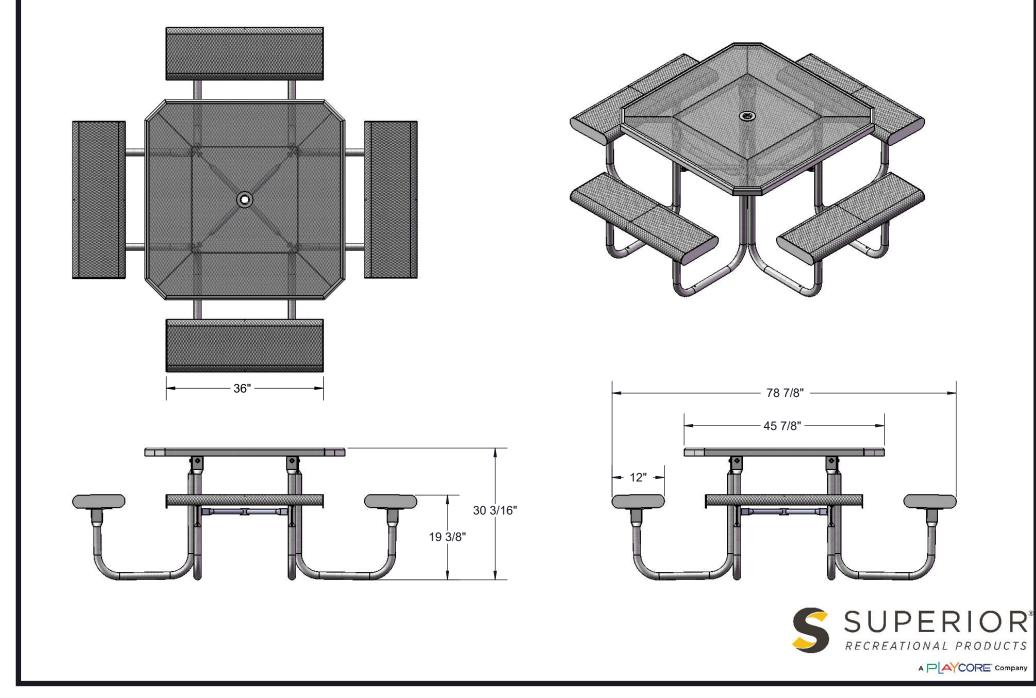

Frame Coating: Electrostatic powder coated application oven cured.

Hardware: All stainless steel hardware fasteners.

Dimensions: Top is 46" square x 30" high. Seats are 12" wide x 36" long x 19-1/2" high. Outside to outside dimensions of the 4 seat table is 77-3/4" square.

# OVERALL DIMENSIONS