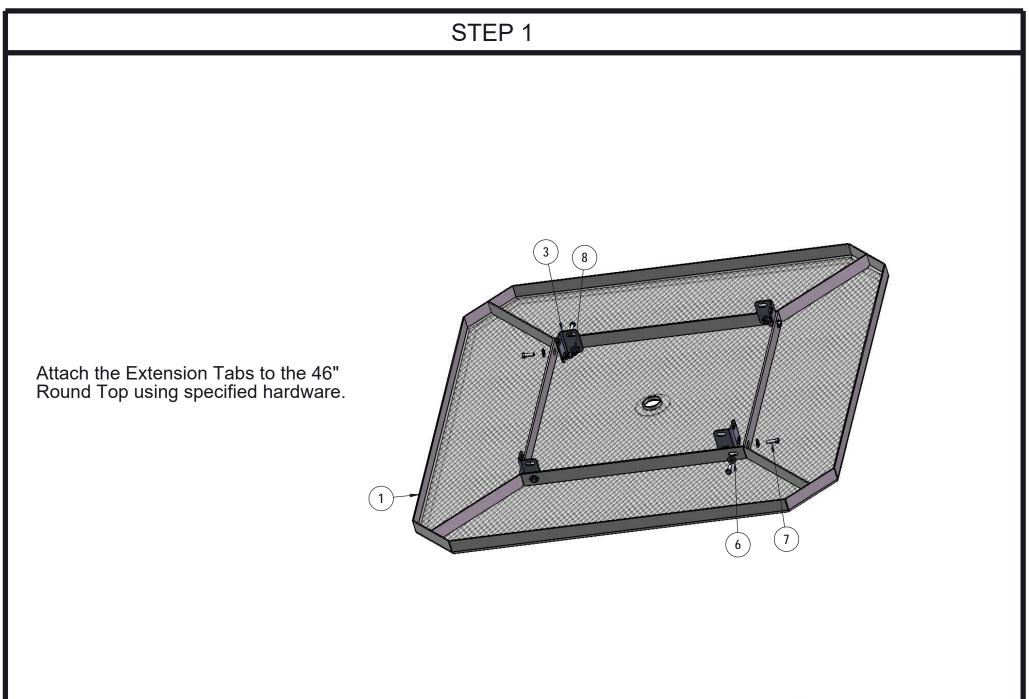

# COMPONENTS

| ITEM NO. | PartNo       | DESCRIPTION                     | QTY |
|----------|--------------|---------------------------------|-----|
| 1        | T-OV46-T     | 46" Octagon Expanded Top        | 1   |
| 2        | T-VR36-S     | 3' Vinyl Rolled Seat            | 4   |
| 3        | P-01-04-0121 | 358 Extension Tab               | 4   |
| 4        | P-V358-L     | 358 Vinyl Leg L                 | 4   |
| 5        | P-V358-R     | 358 Vinyl Leg R                 | 4   |
| 6        | 33-02-0007   | 5/16" SS Washer                 | 72  |
| 7        | 33-05-0029   | 5/16" x 1" Machine Bolt (SS)    | 36  |
| 8        | 33-03-0012   | 5/16" Kep Nut (SS)              | 36  |
| 9        | P-01-04-0122 | 358 Crossbrace w/ Umbrella Tube | 1   |