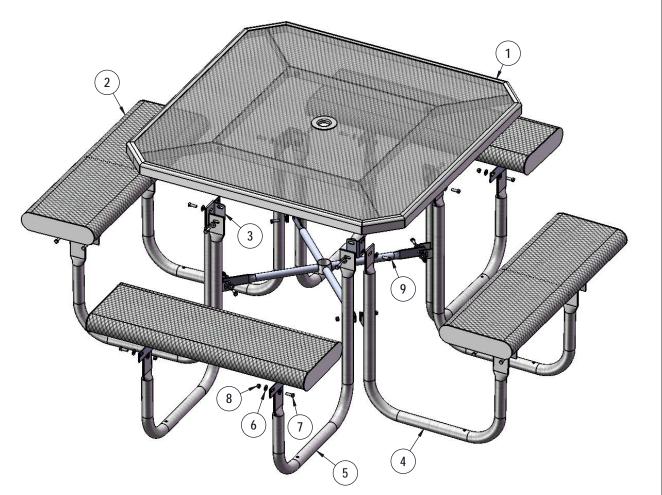

# COMPONENTS

| ITEM NO. | PartNo       | DESCRIPTION                     | QTY |
|----------|--------------|---------------------------------|-----|
| 1        | T-OV46-T     | 46" Octagon Expanded Top        | 1   |
| 2        | T-VR36-S     | 3' Vinyl Rolled Seat            | 4   |
| 3        | P-01-04-0121 | 358 Extension Tab               | 4   |
| 4        | P-V358-L     | 358 Vinyl Leg L                 | 4   |
| 5        | P-V358-R     | 358 Vinyl Leg R                 | 4   |
| 6        | 33-02-0007   | 5/16" SS Washer                 | 72  |
| 7        | 33-05-0029   | 5/16" x 1" Machine Bolt (SS)    | 36  |
| 8        | 33-03-0012   | 5/16" Kep Nut (SS)              | 36  |
| 9        | P-01-04-0122 | 358 Crossbrace w/ Umbrella Tube | 1   |