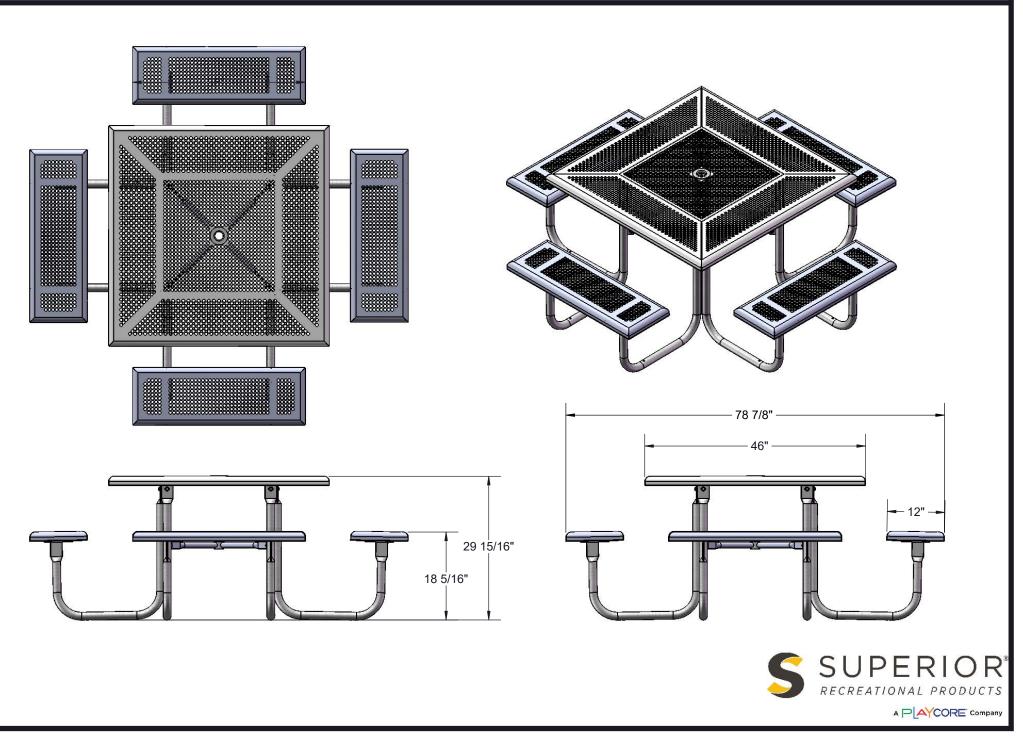

#### T46PERF 46" PORTABLE TABLE WITH 4 SEATS

Top & Seats: Top and seats shall have a 1  $\frac{1}{2}$ " radius edge, fabricated from 14 ga. plate. Holes are precision punched at 5/8" diameter to create the punched hole pattern. The understructure/attachment plates are fabricated from 7 gauge x 1-1/2" flat bar. Top is additionally supported to the outer frame with 7 gauge x 1-1/2" flat bar. Electrically MIG welded.

Frame Coating: Electrostatic powder coated application oven cured.

Hardware: All stainless steel hardware fasteners.

Dimensions: Top is 46" square x 30" high. Seats are 12" wide x 36" long x 18-1/4" high. Outside to outside dimensions of 4 seat table is 77-3/4" square.