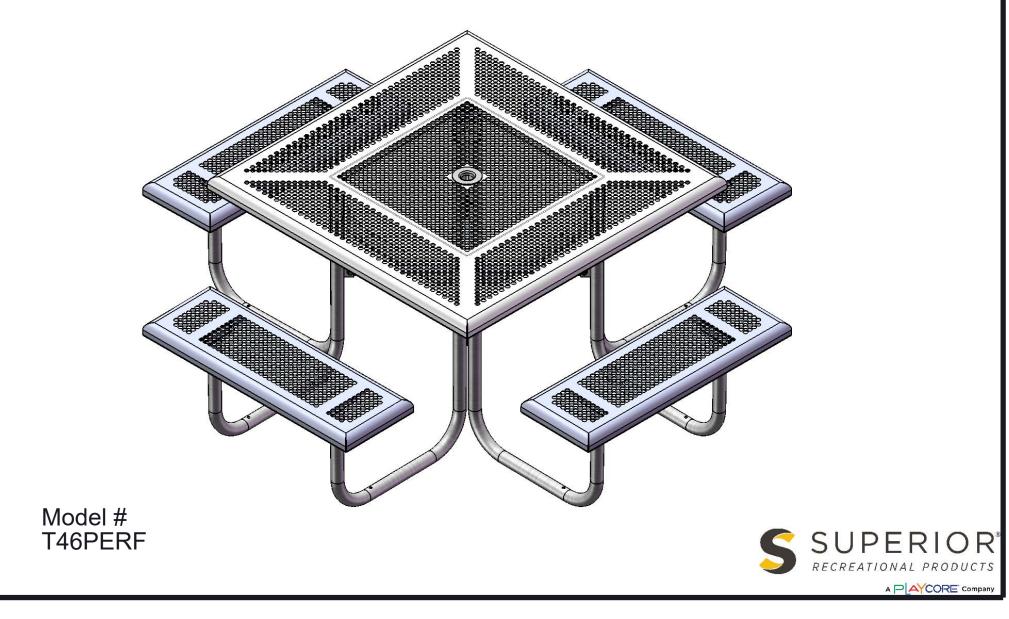

#### T46PERF 46" PORTABLE TABLE WITH 4 SEATS

Top & Seats: Top and seats shall have a 1  $\frac{1}{2}$ " radius edge, fabricated from 14 ga. plate. Holes are precision punched at 5/8" diameter to create the punched hole pattern. The understructure/attachment plates are fabricated from 7 gauge x 1-1/2" flat bar. Top is additionally supported to the outer frame with 7 gauge x 1-1/2" flat bar. Electrically MIG welded.

Coating: Oven fused functionalized polyethylene copolymer-based thermoplastic. Fluidized bed coating application with superior mechanical performance, impact resistance and UV-stability.

Frame: 1-5/8" O.D. x 14 gauge pre-galvanized structural steel tubing. Brace attachment points are 1-1/2"x2"x3/16" steel flat bar. Cross braces 1" O.D. x 16 gauge pre-galvanized structural steel tubing. Top is attached with 7 gauge 2"x2" die formed angle. Seat mounting points are 7 gauge x 1-1/2" die stamped steel flat bar. Legs are bent over a mandrel through the bend radius producing a wrinkle free bend. Holes are predrilled in legs for optional surface mounting. All electrically MIG welded.

Frame Coating: Electrostatic powder coated application oven cured.

Hardware: All stainless steel hardware fasteners.

Dimensions: Top is 46" square x 30" high. Seats are 12" wide x 36" long x 18-1/4" high. Outside to outside dimensions of 4 seat table is 77-3/4" square.