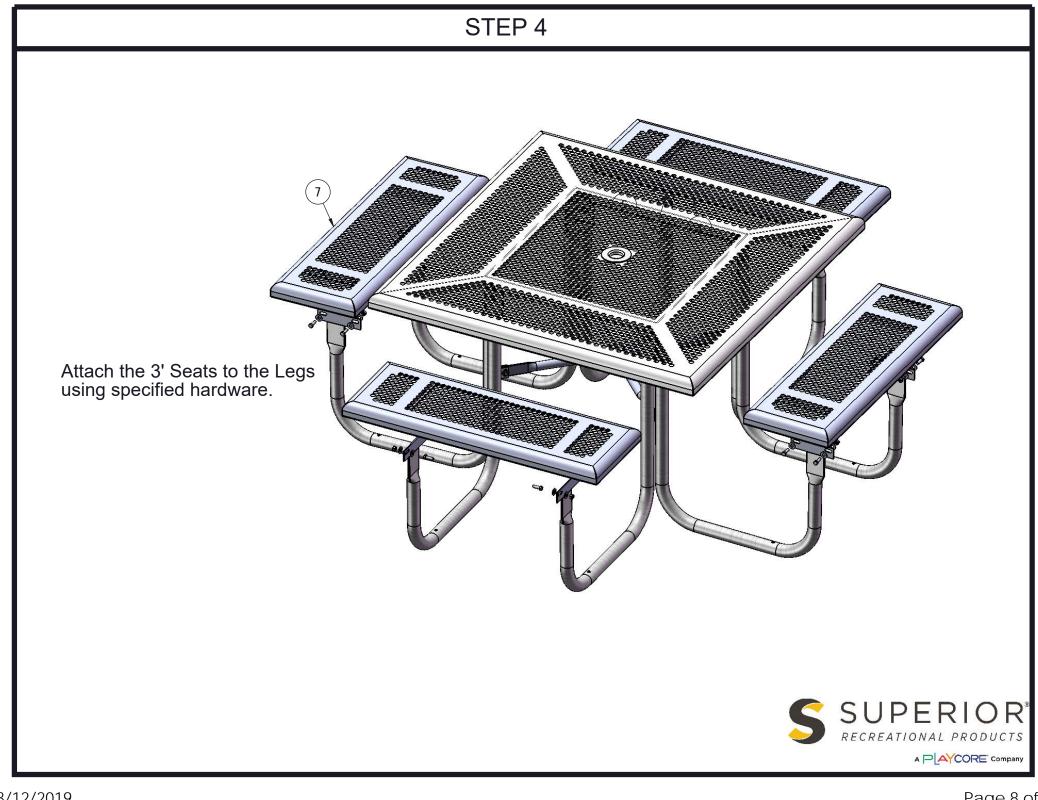

# COMPONENTS

| ITEM NO. | PartNo       | DESCRIPTION                     | QTY |
|----------|--------------|---------------------------------|-----|
| 1        | T-PR46-T     | 46" Square Punched Rolled Top   | 1   |
| 2        | P-V358-L     | 358 Vinyl Leg L                 | 4   |
| 3        | P-V358-R     | 358 Vinyl Leg R                 | 4   |
| 4        | 33-05-0029   | 5/16" x 1" Machine Bolt (SS)    | 36  |
| 5        | 33-03-0012   | 5/16" Kep Nut (SS)              | 36  |
| 6        | 33-02-0007   | 5/16" SS Washer                 | 72  |
| 7        | T-PR36-S     | 3' Punched Rolled Seat          | 4   |
| 8        | P-01-04-0122 | 358 Crossbrace w/ Umbrella Tube | 1   |
| 9        | P-01-04-0121 | 358 Extension Tab               | 4   |