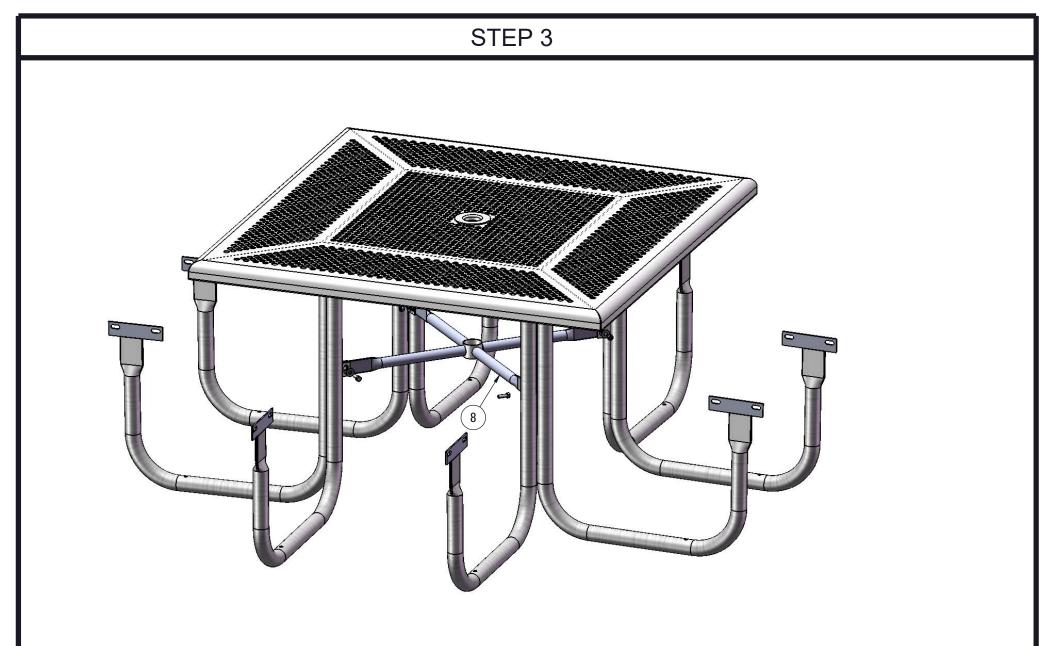

# STEP 1

Attach the Legs to the Extension Tabs using specified hardware.

Attach the Crossbrace between the table legs as shown using specified hardware.