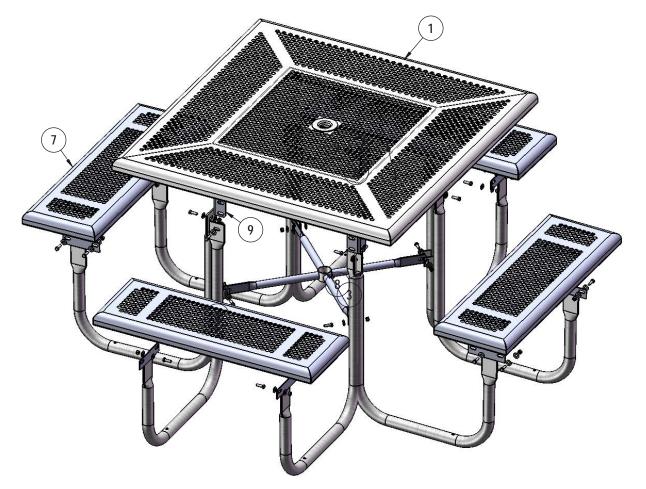

# COMPONENTS

| ITEM NO. | PartNo       | DESCRIPTION                     | QTY |
|----------|--------------|---------------------------------|-----|
| 1        | T-PR46-T     | 46" Square Punched Rolled Top   | 1   |
| 2        | P-V358-L     | 358 Vinyl Leg L                 | 4   |
| 3        | P-V358-R     | 358 Vinyl Leg R                 | 4   |
| 4        | 33-05-0029   | 5/16" x 1" Machine Bolt (SS)    | 36  |
| 5        | 33-03-0012   | 5/16" Kep Nut (SS)              | 36  |
| 6        | 33-02-0007   | 5/16" SS Washer                 | 72  |
| 7        | T-PR36-S     | 3' Punched Rolled Seat          | 4   |
| 8        | P-01-04-0122 | 358 Crossbrace w/ Umbrella Tube | 1   |
| 9        | P-01-04-0121 | 358 Extension Tab               | 4   |

# STEP 1

Attach the Legs to the Extension Tabs using specified hardware.

Attach the Crossbrace between the table legs as shown using specified hardware.