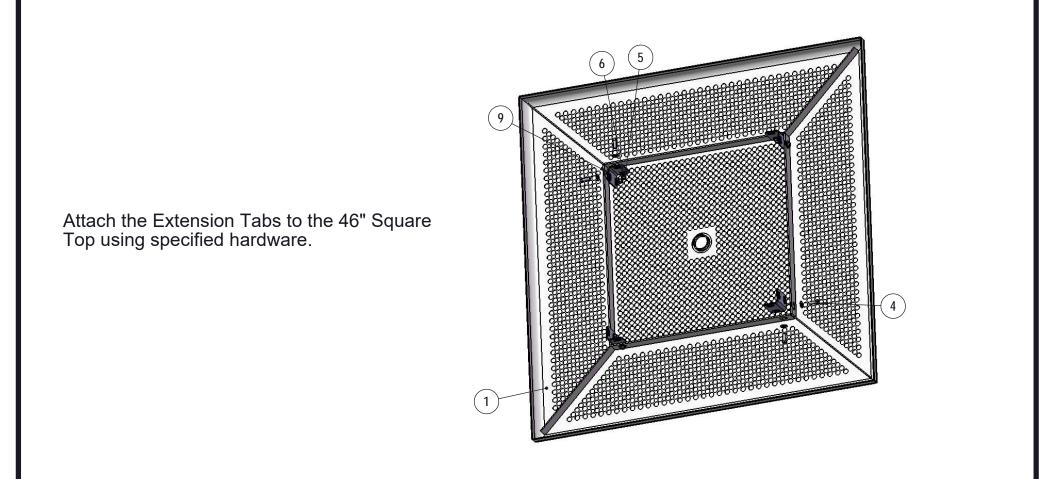

# COMPONENTS

| ITEM NO. | PartNo       | DESCRIPTION                     | QTY |
|----------|--------------|---------------------------------|-----|
| 1        | T-PR46-T     | 46" Square Punched Rolled Top   | 1   |
| 2        | P-V358-L     | 358 Vinyl Leg L                 | 4   |
| 3        | P-V358-R     | 358 Vinyl Leg R                 | 4   |
| 4        | 33-05-0029   | 5/16" x 1" Machine Bolt (SS)    | 36  |
| 5        | 33-03-0012   | 5/16" Kep Nut (SS)              | 36  |
| 6        | 33-02-0007   | 5/16" SS Washer                 | 72  |
| 7        | T-PR36-S     | 3' Punched Rolled Seat          | 4   |
| 8        | P-01-04-0122 | 358 Crossbrace w/ Umbrella Tube | 1   |
| 9        | P-01-04-0121 | 358 Extension Tab               | 4   |