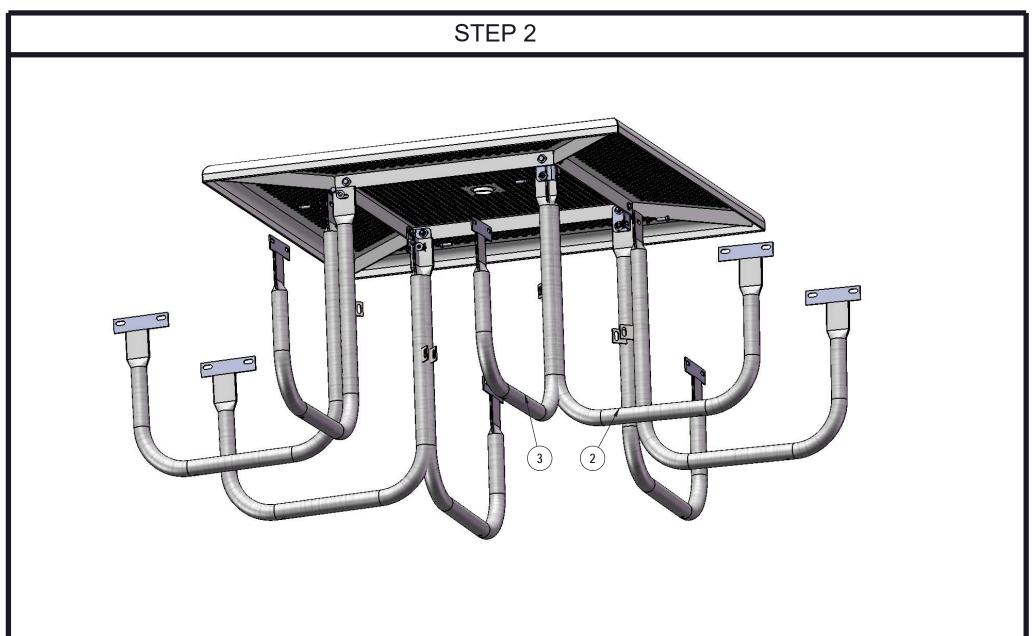

# STEP 1

Attach the Legs to the Extension Tabs using specified hardware.

Attach the Crossbrace between the table legs as shown using specified hardware.