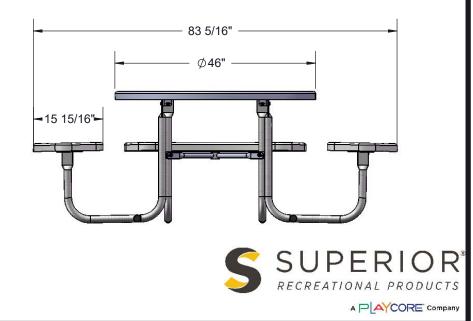

Frame Coating: Electrostatic powder coated application oven cured.

Hardware: All stainless steel hardware fasteners.

Dimensions: Top is 46" round x 30" high. Seats are 12" wide x 40" long x 18-1/4" high. Outside to outside dimensions of 3 seat table is 82-1/4" x 70-3/4".

# OVERALL DIMENSIONS