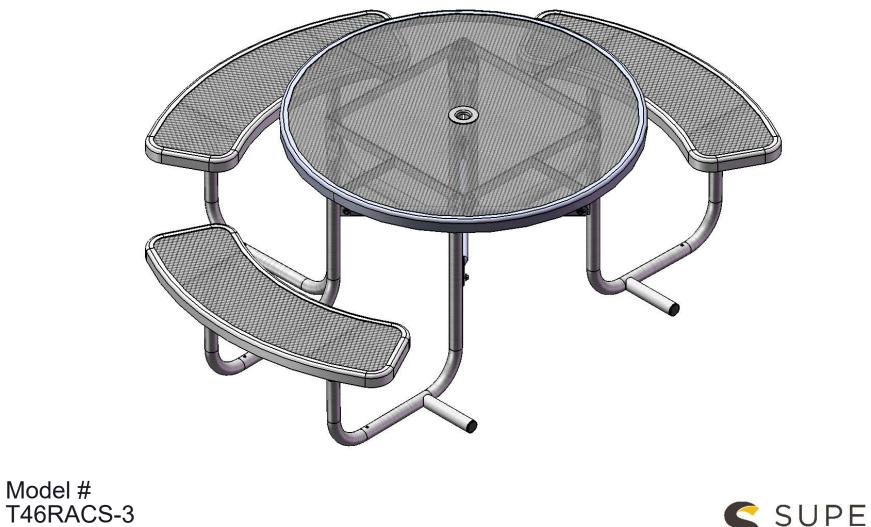

#### T46RACS-3 46" ROUND PORTABLE TABLE WITH 3 SEATS

Top & Seats: 11 gauge die formed angle frame  $1^{x}1-7/8^{"}$  with 3" radius on the seat corners.  $3/4^{"}$  #9 steel expanded metal. 7 gauge x  $1-1/2^{"}$  flat bar center support and mounting bracket understructure. Top is additionally supported to the outer frame with 7 gauge x  $1-1/2^{"}$  flat bar. Electrically MIG welded.

Coating: Oven fused functionalized polyethylene copolymer-based thermoplastic. Fluidized bed coating application with superior mechanical performance, impact resistance and UV-stability.

Frame: 1-5/8" O.D. x 14 gauge pre-galvanized structural steel tubing. Brace attachment points are 1-1/2"x2"x3/16" steel flat bar. Cross braces 1" O.D. x 16 gauge pre-galvanized structural steel tubing. Top is attached with 7 gauge 2"x2" die formed angle. Seat mounting points are 7 gauge x 1-1/2" die stamped steel flat bar. Legs are bent over a mandrel through the bend radius producing a wrinkle free bend. All electrically MIG welded.

Frame Coating: Electrostatic powder coated application oven cured.

Hardware: All stainless steel hardware fasteners.

Dimensions: Top is 46" round x 30" high. Seats are 12" wide x 40" long x 18-1/4" high. Outside to outside dimensions of 3 seat table is 82-1/4" x 70-3/4".