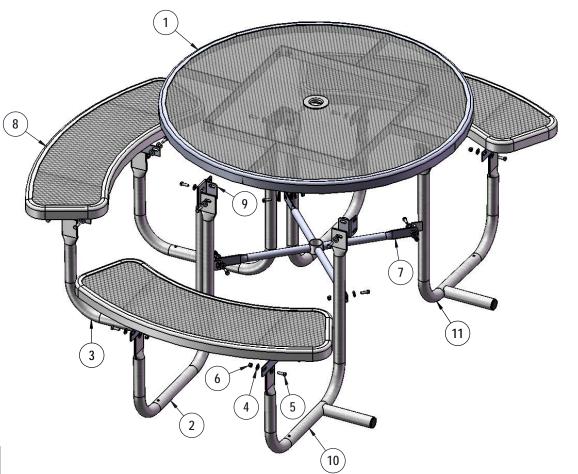

# COMPONENTS

| ITEM NO. | PartNo       | DESCRIPTION                     | QTY |
|----------|--------------|---------------------------------|-----|
| 1        | T-V46RD-T    | 46" Round Expanded Top          | 1   |
| 2        | P-V358-L     | 358 Vinyl Leg L                 | 2   |
| 3        | P-V358-R     | 358 Vinyl Leg R                 | 2   |
| 4        | 33-02-0007   | 5/16" SS Washer                 | 60  |
| 5        | 33-05-0029   | 5/16" x 1" Machine Bolt (SS)    | 30  |
| 6        | 33-03-0012   | 5/16" Kep Nut (SS)              | 30  |
| 7        | P-01-04-0122 | 358 Crossbrace w/ Umbrella Tube | 1   |
| 8        | T-V36RD-S    | 3' Expanded Round Seat          | 3   |
| 9        | P-01-04-0121 | 358 Extension Tab               | 4   |
| 10       | P-01-04-0441 | 358 Vinyl Leg RH                | 1   |
| 11       | P-01-04-0440 | 358 Vinyl Leg LH                | 1   |