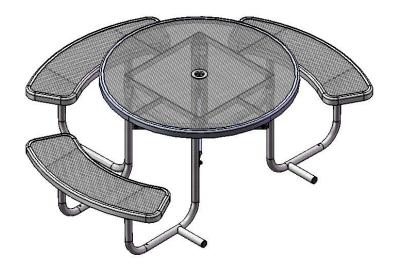

#### T46RACS-3 46" ROUND PORTABLE TABLE WITH 3 SEATS

Top & Seats: 11 gauge die formed angle frame  $1^{x}1-7/8^{"}$  with 3" radius on the seat corners.  $3/4^{"}$  #9 steel expanded metal. 7 gauge x  $1-1/2^{"}$  flat bar center support and mounting bracket understructure. Top is additionally supported to the outer frame with 7 gauge x  $1-1/2^{"}$  flat bar. Electrically MIG welded.