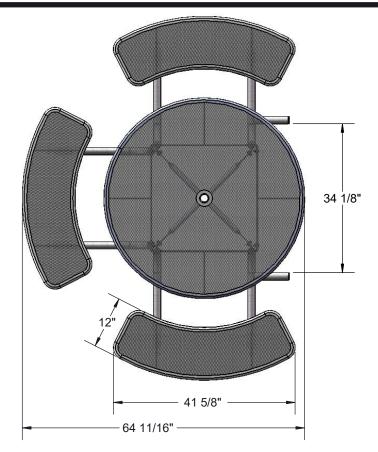

# OVERALL DIMENSIONS

Frame Coating: Electrostatic powder coated application oven cured.

Hardware: All stainless steel hardware fasteners.

Dimensions: Top is 46" round x 30" high. Seats are 12" wide x 40" long x 18-1/4" high. Outside to outside dimensions of 3 seat table is 82-1/4" x 70-3/4".