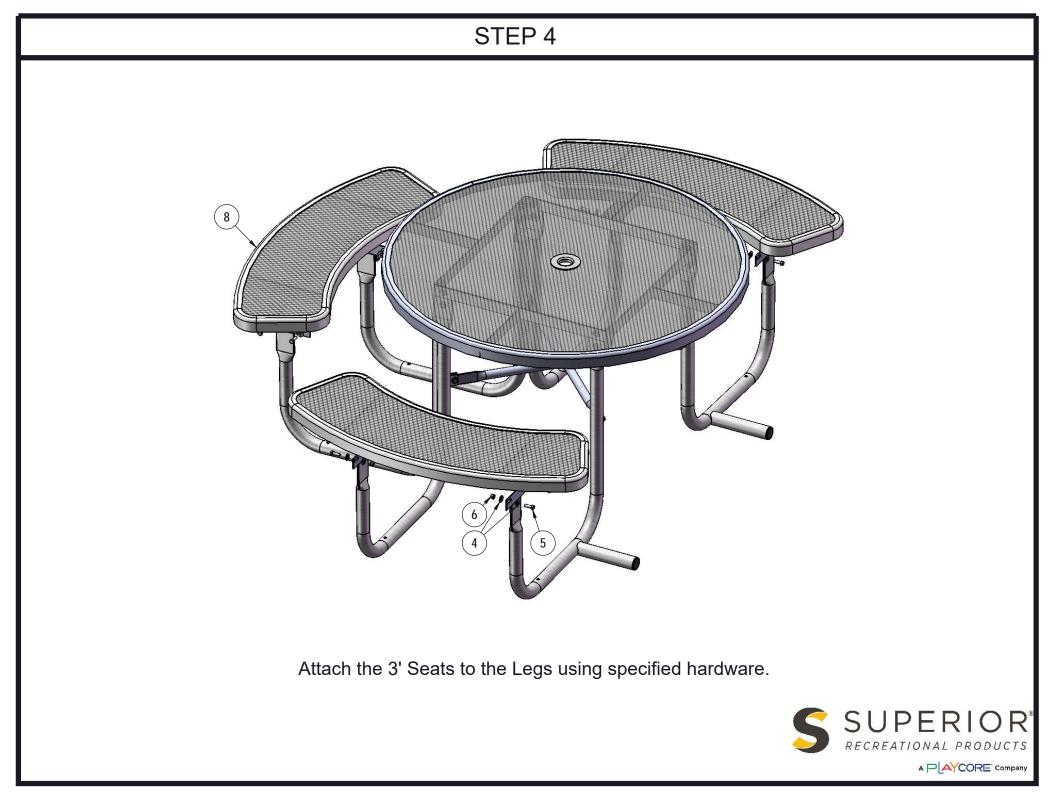

# COMPONENTS

| ITEM NO. | PartNo       | DESCRIPTION                     | QTY |
|----------|--------------|---------------------------------|-----|
| 1        | T-V46RD-T    | 46" Round Expanded Top          | 1   |
| 2        | P-V358-L     | 358 Vinyl Leg L                 | 2   |
| 3        | P-V358-R     | 358 Vinyl Leg R                 | 2   |
| 4        | 33-02-0007   | 5/16" SS Washer                 | 60  |
| 5        | 33-05-0029   | 5/16" x 1" Machine Bolt (SS)    | 30  |
| 6        | 33-03-0012   | 5/16" Kep Nut (SS)              | 30  |
| 7        | P-01-04-0122 | 358 Crossbrace w/ Umbrella Tube | 1   |
| 8        | T-V36RD-S    | 3' Expanded Round Seat          | 3   |
| 9        | P-01-04-0121 | 358 Extension Tab               | 4   |
| 10       | P-01-04-0441 | 358 Vinyl Leg RH                | 1   |
| 11       | P-01-04-0440 | 358 Vinyl Leg LH                | 1   |