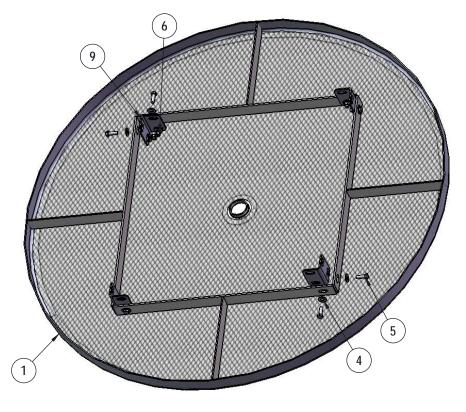

# STEP 1

Attach the Extension Tabs to the 46" Round Top using specified hardware.