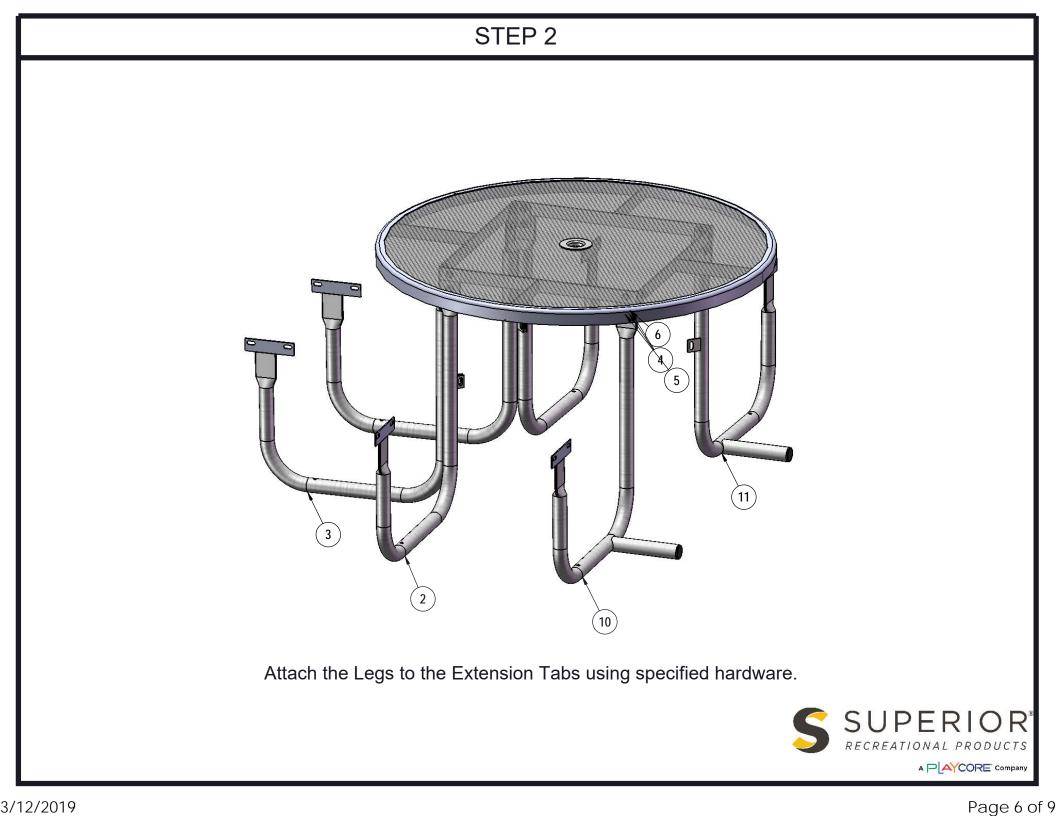

# STEP 1

Attach the Extension Tabs to the 46" Round Top using specified hardware.