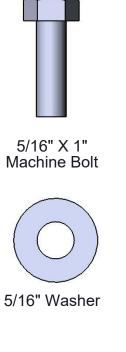

### HARDWARE

5/16" Kep Nut

# COMPONENTS

| ITEM NO. | PartNo       | DESCRIPTION                     | QTY |
|----------|--------------|---------------------------------|-----|
| 1        | T-V46RD-T    | 46" Round Expanded Top          | 1   |
| 2        | P-V358-L     | 358 Vinyl Leg L                 | 2   |
| 3        | P-V358-R     | 358 Vinyl Leg R                 | 2   |
| 4        | 33-02-0007   | 5/16" SS Washer                 | 60  |
| 5        | 33-05-0029   | 5/16" x 1" Machine Bolt (SS)    | 30  |
| 6        | 33-03-0012   | 5/16" Kep Nut (SS)              | 30  |
| 7        | P-01-04-0122 | 358 Crossbrace w/ Umbrella Tube | 1   |
| 8        | T-V36RD-S    | 3' Expanded Round Seat          | 3   |
| 9        | P-01-04-0121 | 358 Extension Tab               | 4   |
| 10       | P-01-04-0441 | 358 Vinyl Leg RH                | 1   |
| 11       | P-01-04-0440 | 358 Vinyl Leg LH                | 1   |