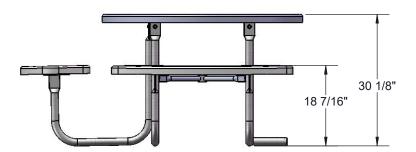

Frame Coating: Electrostatic powder coated application oven cured.

Hardware: All stainless steel hardware fasteners.

Dimensions: Top is 46" round x 30" high. Seats are 12" wide x 40" long x 18-1/4" high. Outside to outside dimensions of 3 seat table is 82-1/4" x 70-3/4".

# OVERALL DIMENSIONS