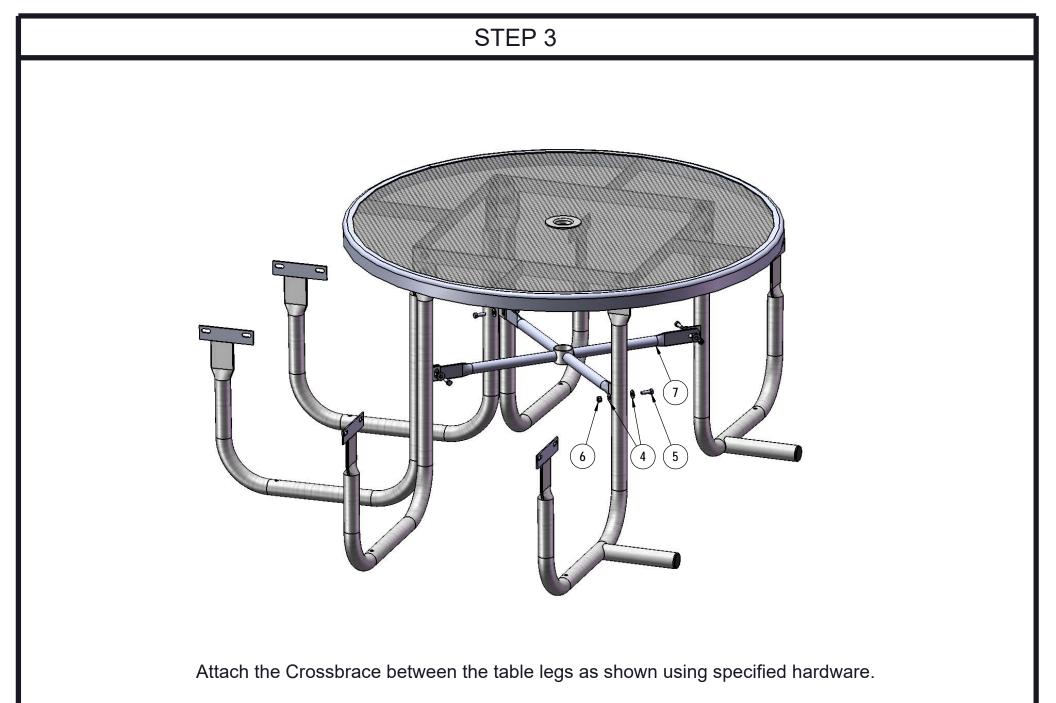

# COMPONENTS

| ITEM NO. | PartNo       | DESCRIPTION                     | QTY |
|----------|--------------|---------------------------------|-----|
| 1        | T-V46RD-T    | 46" Round Expanded Top          | 1   |
| 2        | P-V358-L     | 358 Vinyl Leg L                 | 2   |
| 3        | P-V358-R     | 358 Vinyl Leg R                 | 2   |
| 4        | 33-02-0007   | 5/16" SS Washer                 | 60  |
| 5        | 33-05-0029   | 5/16" x 1" Machine Bolt (SS)    | 30  |
| 6        | 33-03-0012   | 5/16" Kep Nut (SS)              | 30  |
| 7        | P-01-04-0122 | 358 Crossbrace w/ Umbrella Tube | 1   |
| 8        | T-V36RD-S    | 3' Expanded Round Seat          | 3   |
| 9        | P-01-04-0121 | 358 Extension Tab               | 4   |
| 10       | P-01-04-0441 | 358 Vinyl Leg RH                | 1   |
| 11       | P-01-04-0440 | 358 Vinyl Leg LH                | 1   |