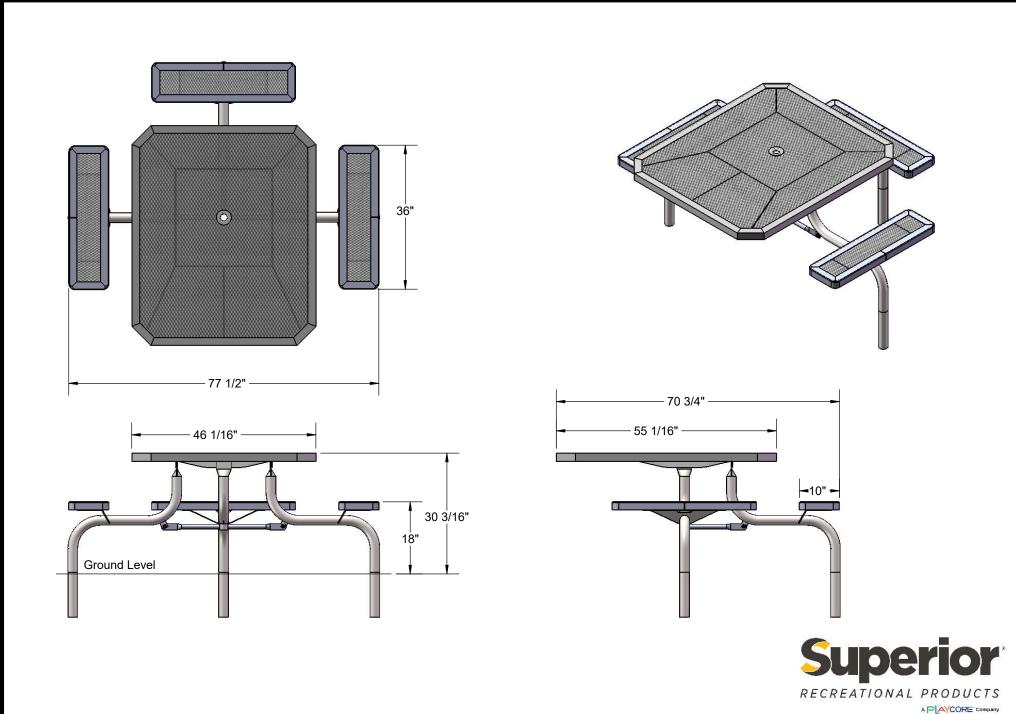

## OVERALL DIMENSIONS

Frame Coating: Electrostatic powder coated application oven cured.

Hardware: All stainless steel hardware fasteners.

Dimensions: Top is 46" x 55" x 30-3/16" high. Seats are 10" wide x 36" long x 18" high. Outisde to outside dimensions are 77-1/2" x 70-3/4" x 30-3/16" high.