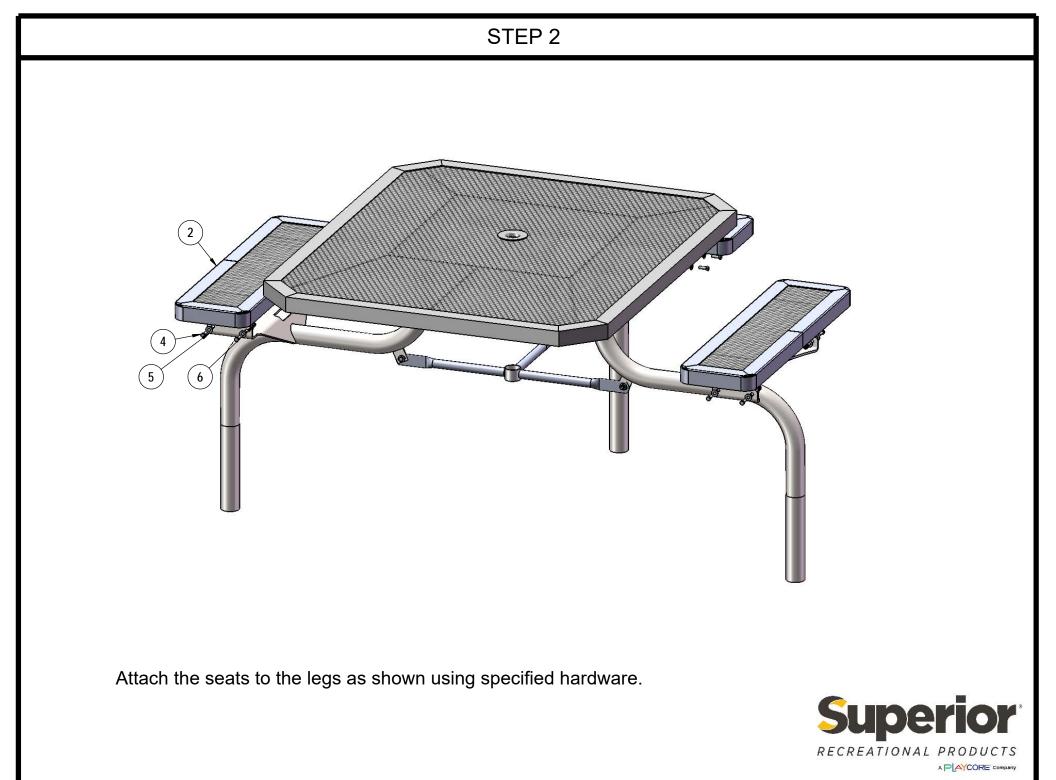

# COMPONENTS

| ITEM NO. | PartNo       | DESCRIPTION                              | QTY |
|----------|--------------|------------------------------------------|-----|
| 1        | P-V369S      | V369S Leg                                | 3   |
| 2        | RC36-S       | 3' long x 10" wide regal expanded seat   | 3   |
| 3        | T-ORC46H-T   | 46" x 55" ADA Octagon Regal Expanded Top | 1   |
| 4        | 33-05-0029   | 5/16" x 1" Machine Bolt (SS)             | 21  |
| 5        | 33-02-0007   | 5/16" SS Washer                          | 42  |
| 6        | 33-03-0012   | 5/16" Kep Nut (SS)                       | 21  |
| 7        | P-01-04-0344 | 358H Crossbrace w/ Umbrella Tube         | 1   |