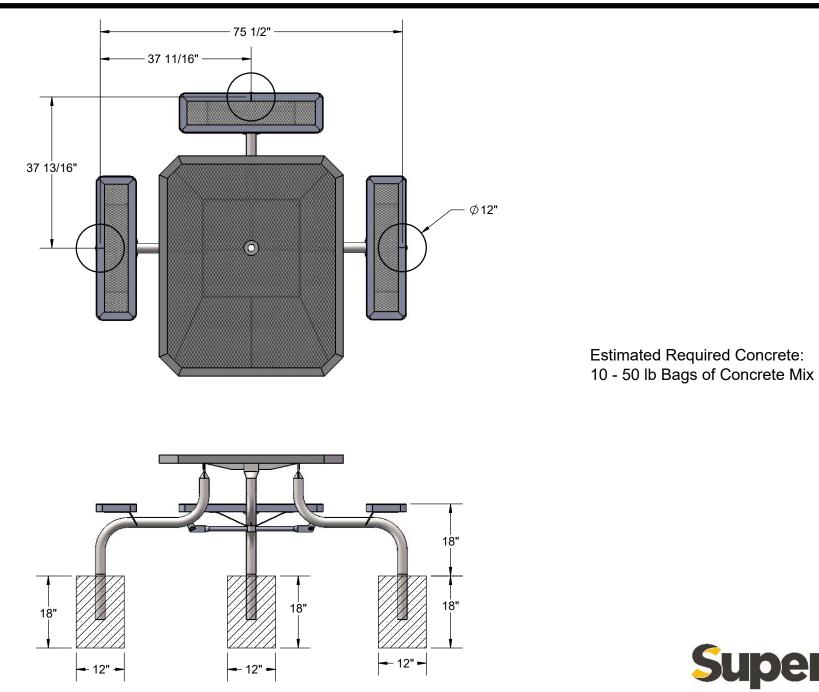

PTION                              | QTY |
|----------|--------------|------------------------------------------|-----|
| 1        | P-V369S      | V369S Leg                                | 3   |
| 2        | RC36-S       | 3' long x 10" wide regal expanded seat   | 3   |
| 3        | T-ORC46H-T   | 46" x 55" ADA Octagon Regal Expanded Top | 1   |
| 4        | 33-05-0029   | 5/16" x 1" Machine Bolt (SS)             | 21  |
| 5        | 33-02-0007   | 5/16" SS Washer                          | 42  |
| 6        | 33-03-0012   | 5/16" Kep Nut (SS)                       | 21  |
| 7        | P-01-04-0344 | 358H Crossbrace w/ Umbrella Tube         | 1   |





Attach the legs to the top as shown using specified hardware. Then attach the cross brace to the legs.





Page 6 of 8

#### FOOTINGS





## OVERALL DIMENSIONS