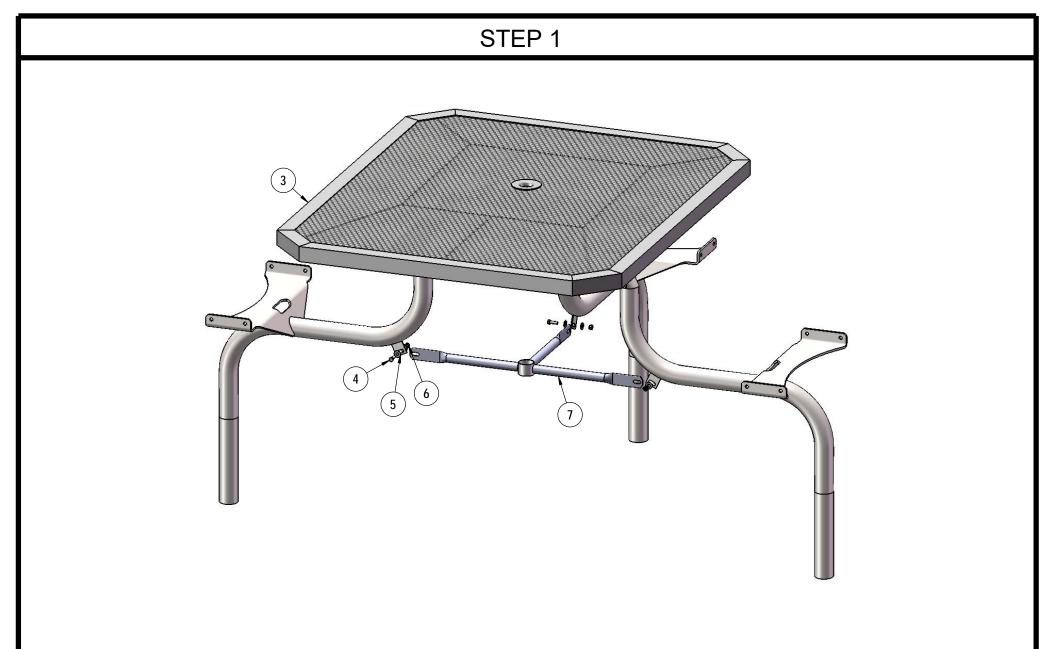

Attach the legs to the top as shown using specified hardware. Then attach the cross brace to the legs.

Page 6 of 8