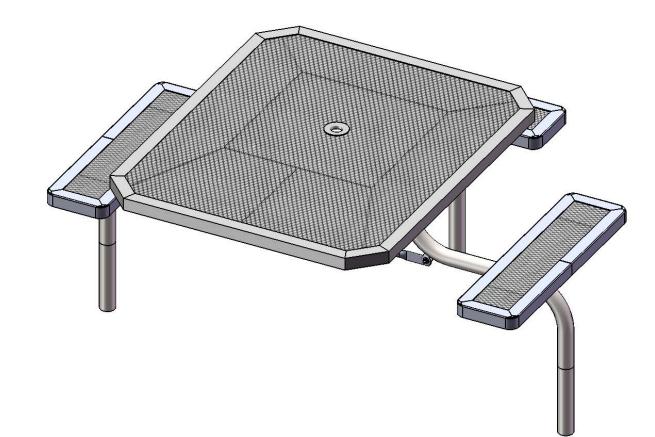

# COMPONENTS

| ITEM NO. | PartNo       | DESCRIPTION                              | QTY |
|----------|--------------|------------------------------------------|-----|
| 1        | P-V369S      | V369S Leg                                | 3   |
| 2        | RC36-S       | 3' long x 10" wide regal expanded seat   | 3   |
| 3        | T-ORC46H-T   | 46" x 55" ADA Octagon Regal Expanded Top | 1   |
| 4        | 33-05-0029   | 5/16" x 1" Machine Bolt (SS)             | 21  |
| 5        | 33-02-0007   | 5/16" SS Washer                          | 42  |
| 6        | 33-03-0012   | 5/16" Kep Nut (SS)                       | 21  |
| 7        | P-01-04-0344 | 358H Crossbrace w/ Umbrella Tube         | 1   |

Attach the legs to the top as shown using specified hardware. Then attach the cross brace to the legs.

Page 6 of 8