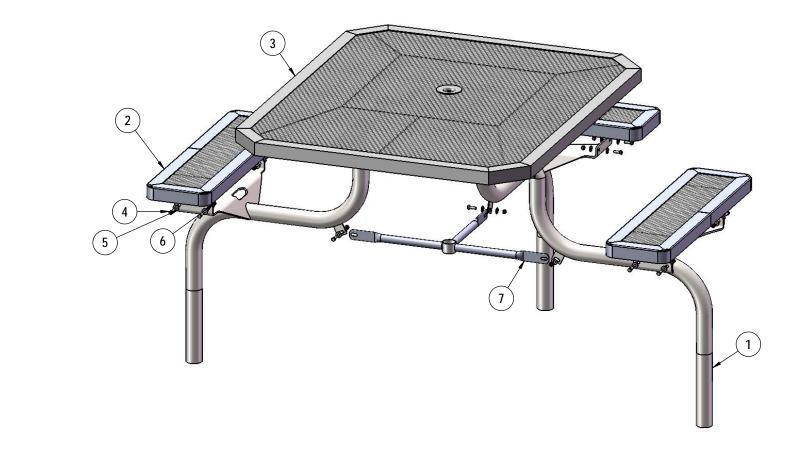

# COMPONENTS

| ITEM NO. | PartNo       | DESCRIPTION                              | QTY |
|----------|--------------|------------------------------------------|-----|
| 1        | P-V369S      | V369S Leg                                | 3   |
| 2        | RC36-S       | 3' long x 10" wide regal expanded seat   | 3   |
| 3        | T-ORC46H-T   | 46" x 55" ADA Octagon Regal Expanded Top | 1   |
| 4        | 33-05-0029   | 5/16" x 1" Machine Bolt (SS)             | 21  |
| 5        | 33-02-0007   | 5/16" SS Washer                          | 42  |
| 6        | 33-03-0012   | 5/16" Kep Nut (SS)                       | 21  |
| 7        | P-01-04-0344 | 358H Crossbrace w/ Umbrella Tube         | 1   |

Attach the legs to the top as shown using specified hardware. Then attach the cross brace to the legs.

Page 6 of 8