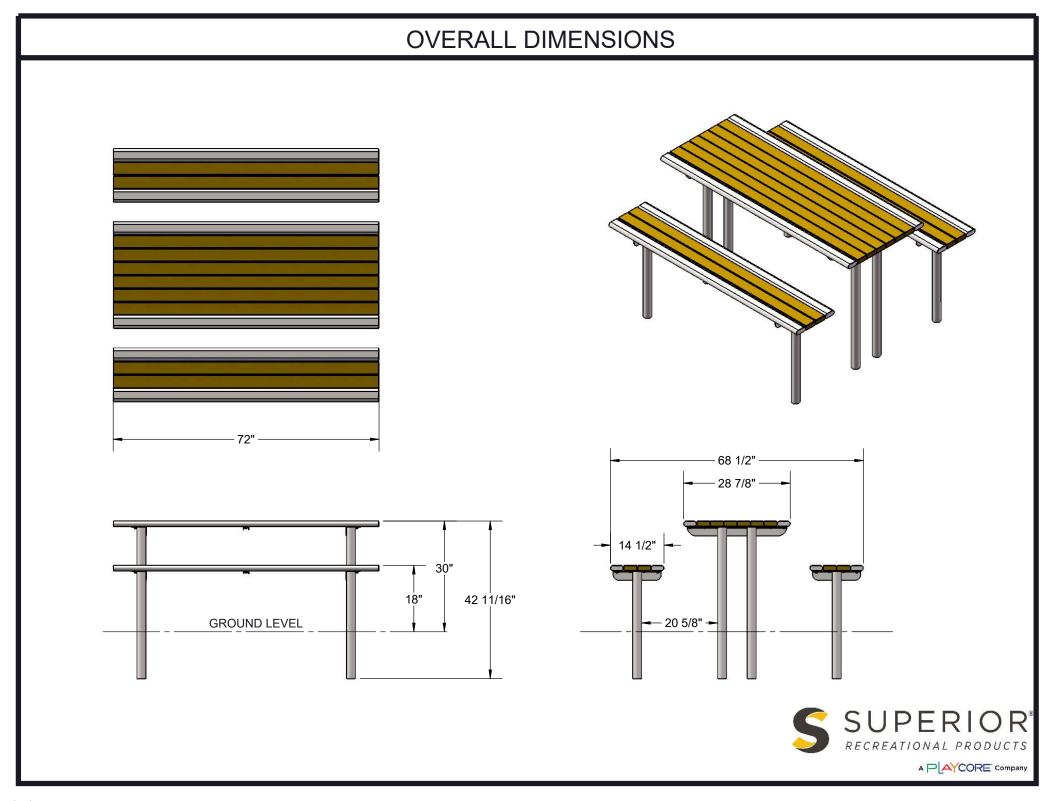

Hardware: All fasteners are zinc coated.

Overall Dimensions: 30" H x 68-1/2" D x 72" W. Seat is 18" high.

1/3/2019 Page 4 of 7