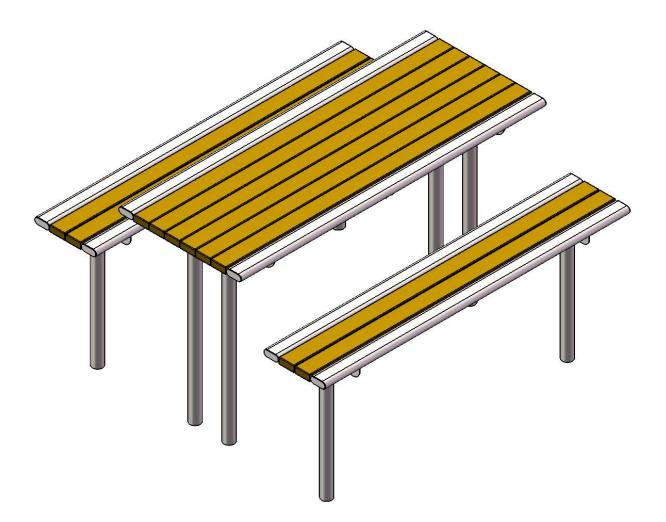

## T6ARPEDS-RC ARCHES INGROUND MOUNT PICNIC TABLE

Seats & Top: 2x4 planks are made from a minimum of 96% post-consumer or post-industrial recycled plastic. Contains UV stabilizers to prevent fading. End Planks are made from 1-1/2" x 3-1/2" steel oval tubing.

Frame: 2-3/8" x 12 gauge structural steel tubing. Seat and Top supports are fabricated from 3/16" angle. All electrically MIG welded.

Frame Coating: Metal is sandblasted to near white condition. Coated with zinc rich epoxy primer and top coated with electrostatic powdercoat, oven cured.

Hardware: All fasteners are zinc coated.

Overall Dimensions: 30" H x 68-1/2" D x 72" W. Seat is 18" high.

1/3/2019 Page 4 of 7

#### **COMPONENTS** Attach the 6' Recycled Planks and Oval Tube Planks to the frames using specified hardware. **DESCRIPTION** ITEM NO. PartNo QTY P-01-01-0408 63 Series S Table Leg 2 2 P-01-01-0406 63 Series S Seat Leg BRN72-2x4-LB, 2 x 4 Brown Recycled Bench Plank-Lag Bolts (6'), 2 X 4 Cedar Recycled Bench Plank-Lag Bolts (6'), 2 x 4 Green Recycled Bench Plank-Lag Bolts (6'), 2 x 4 Grey Recycled Bench Plank-Lag Bolts (6'), or 2 x 4 Grey Recycled Bench Plank-Lag Bolts (6') 10 3 P-01-01-0674 63/64 Series Seat Channel 2 5/16" x 1-1/4" lag bolt, SS 5 33-05-0034 30 6 33-02-0007 5/16" SS Washer 30 33-02-0008 3/8" Flat Washer (SS) 18