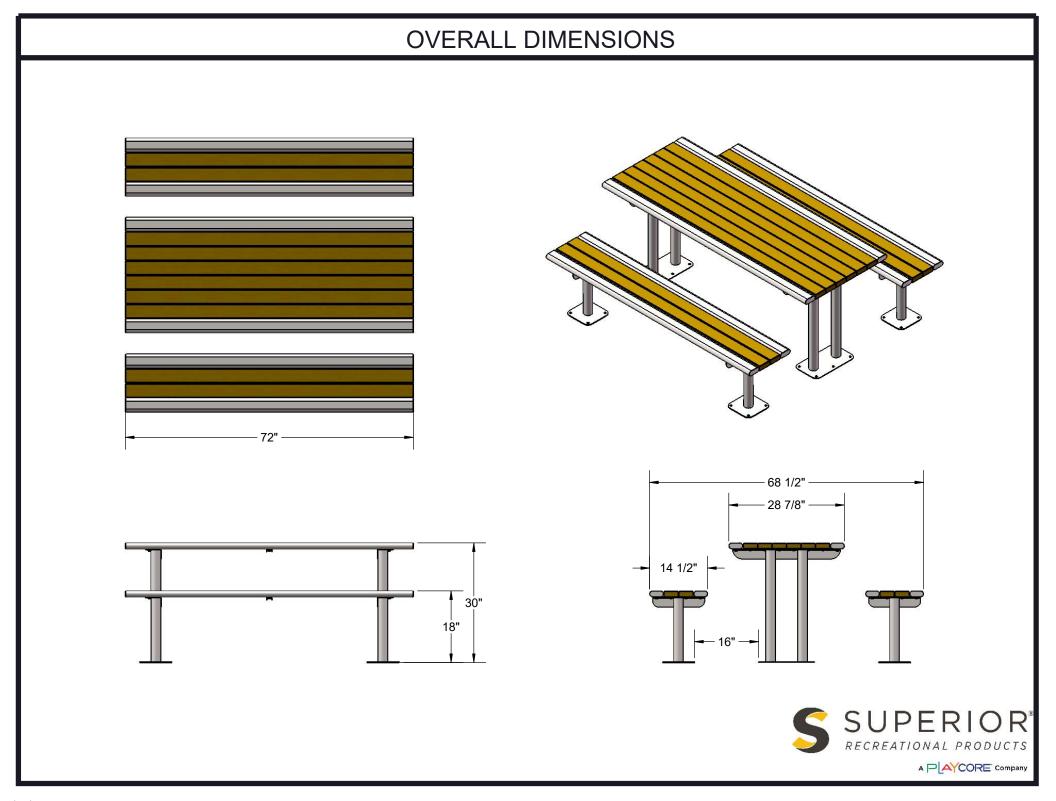

Hardware: All fasteners are zinc coated.

Overall Dimensions: 30" H x 68-1/2" D x 72" W. Seat is 18" high.

1/3/2019 Page 4 of 6