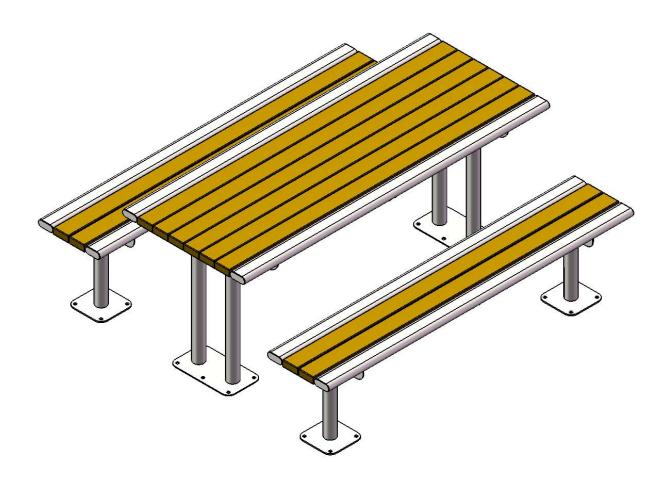

# -Site Amenities-

BY SUPERIOR RECREATIONAL PRODUCTS

Model # T6ARPEDSM-RC

A PLAYCORE Company

1/3/2019 Page 1 of 6

# T6ARPEDSM-RC ARCHES SURFACE MOUNT PICNIC TABLE

Seats & Top: 2x4 planks are made from a minimum of 96% post-consumer or post-industrial recycled plastic. Contains UV stabilizers to prevent fading. End Planks are made from 1-1/2" x 3-1/2" steel oval tubing.

Frame: 2-3/8" x 12 gauge structural steel tubing. Seat and Top supports are fabricated from 3/16" angle. All electrically MIG welded.

Frame Coating: Metal is sandblasted to near white condition. Coated with zinc rich epoxy primer and top coated with electrostatic powdercoat, oven cured.

Hardware: All fasteners are zinc coated.

Overall Dimensions: 30" H x 68-1/2" D x 72" W. Seat is 18" high.

1/3/2019 Page 4 of 6