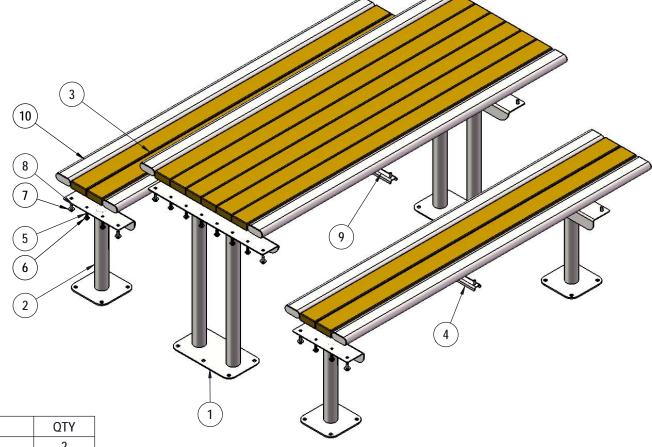

#### **COMPONENTS**

Attach the 6' Recycled Planks and Oval Tube Planks to the frames using specified hardware.

| ITEM NO. | PartNo                                                                 | DESCRIPTION                                                                                                                                                                                                     | QTY |
|----------|------------------------------------------------------------------------|-----------------------------------------------------------------------------------------------------------------------------------------------------------------------------------------------------------------|-----|
| 1        | P-01-01-0439                                                           | 63 Series SM Table Leg                                                                                                                                                                                          | 2   |
| 2        | P-01-01-0438                                                           | 63 Series SM Seat Leg                                                                                                                                                                                           | 4   |
| 3        | BRN72-2x4-LB,<br>CDR72-2x4-LB,<br>GRN72-2x4-LB,<br>or GRY72-2x4-<br>LB | 2 x 4 Brown Recycled Bench Plank-Lag Bolts<br>(6'), 2 X 4 Cedar Recycled Bench Plank-Lag<br>Bolts (6'), 2 x 4 Green Recycled Bench<br>Plank-Lag Bolts(6'), or 2 x 4 Grey Recycled<br>Bench Plank-Lag Bolts (6') | 10  |
| 4        | P-01-01-0674                                                           | 63/64 Series Seat Channel                                                                                                                                                                                       | 2   |
| 5        | 33-05-0034                                                             | 5/16" x 1-1/4" lag bolt, SS                                                                                                                                                                                     | 30  |
| 6        | 33-02-0007                                                             | 5/16" SS Washer                                                                                                                                                                                                 | 30  |
| 7        | 33-02-0008                                                             | 3/8" Flat Washer (SS)                                                                                                                                                                                           | 18  |
| 8        | 33-06-0056                                                             | 3/8" x 1" Machine Bolt (SS)                                                                                                                                                                                     | 18  |
| 9        | P-01-01-0675                                                           | 63/64 Series Center Channel                                                                                                                                                                                     | 1   |
| 10       | 01-01-0664                                                             | 6' Oval Tube                                                                                                                                                                                                    | 6   |