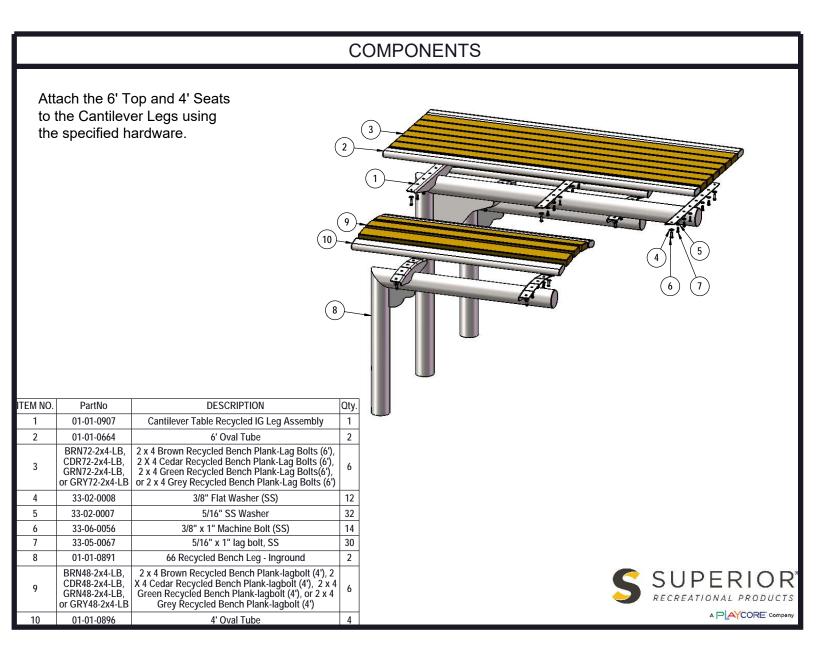

## 65S-R6 RECYCLED CANTILEVER INGROUND MOUNT PICNIC TABLE

Seat: 2x4 planks are made from a minimum of 96% post-consumer or post-industrial recycled plastic. Contains UV stabilizers to prevent fading. End Planks are made from 1-1/2" x 3-1/2" Steel Oval Tube.

Frame: 4" diameter x 11 gauge structural steel tubing. Attachment plates are 1/4" thick flat steel. Gussets are 1/4" thick flat steel plate. All electrically MIG welded.

Coating: Metal is sandblasted to near white condition. Coated with zinc rich epoxy primer and top coated with electrostatic powdercoat, oven cured.

Dimensions: 6' inground mounted table. Seats are 18" wide  $\times$  48" long. Top is 29-3/4" wide  $\times$  72" long. Seat height is 18-5/8" from the ground. Top height is 30-3/4" from the ground. The overall dimensions are 72"  $\times$  72"  $\times$  48-3/16"