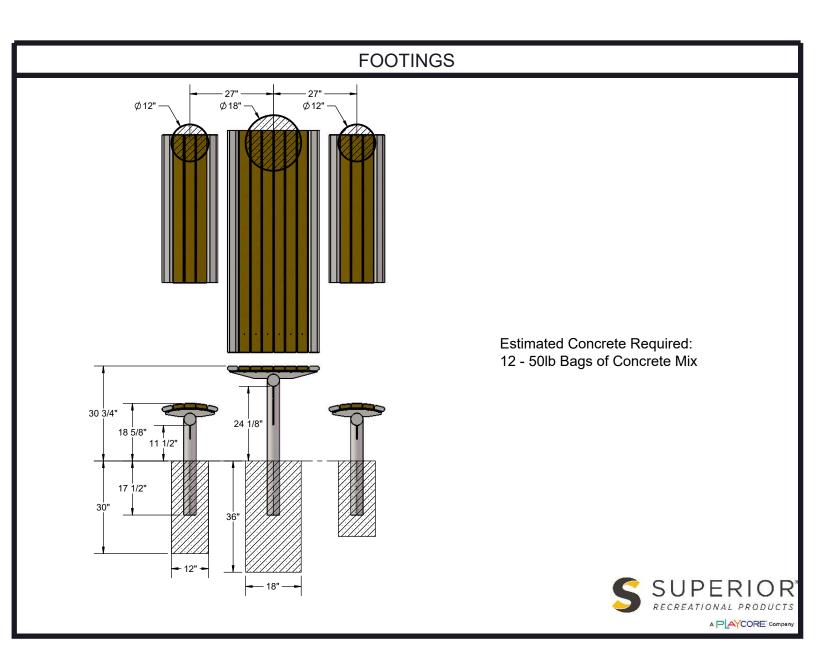

Dimensions: 6' inground mounted table. Seats are 18" wide  $\times$  48" long. Top is 29-3/4" wide  $\times$  72" long. Seat height is 18-5/8" from the ground. Top height is 30-3/4" from the ground. The overall dimensions are 72"  $\times$  72"  $\times$  48-3/16"