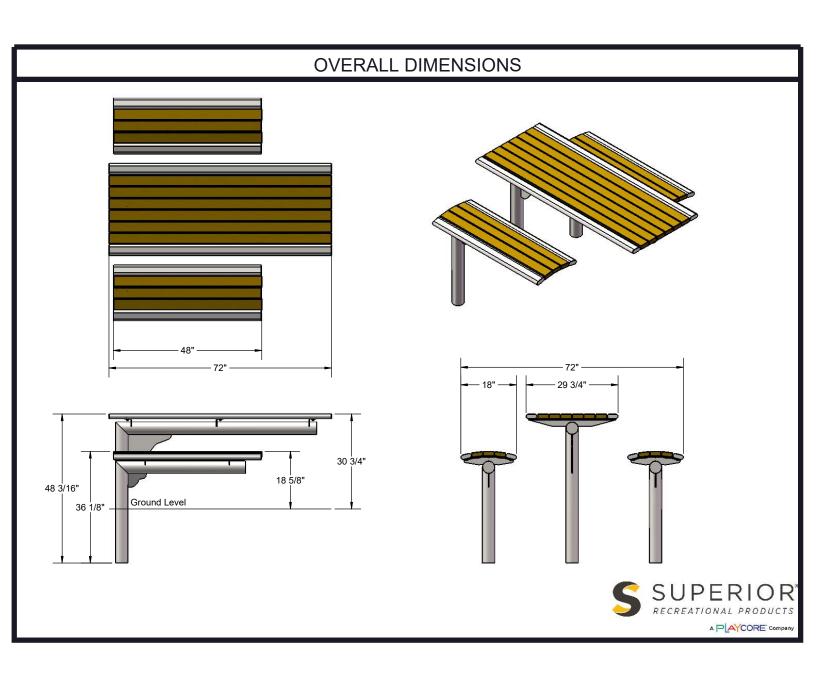

Dimensions: 6' inground mounted table. Seats are 18" wide  $\times$  48" long. Top is 29-3/4" wide  $\times$  72" long. Seat height is 18-5/8" from the ground. Top height is 30-3/4" from the ground. The overall dimensions are 72"  $\times$  72"  $\times$  48-3/16"