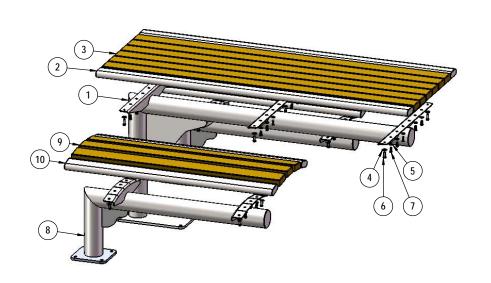

## COMPONENTS

Attach the 6' Top and 4' Seats to the Cantilever Legs using the specified hardware.

| ITEM NO. | PartNo                                                             | DESCRIPTION                                                                                                                                                                                                  | Qty. |
|----------|--------------------------------------------------------------------|--------------------------------------------------------------------------------------------------------------------------------------------------------------------------------------------------------------|------|
| 1        | 01-01-0908                                                         | Cantilever Table Recycled SM Leg Assembly                                                                                                                                                                    | 1    |
| 2        | 01-01-0664                                                         | 6' Oval Tube                                                                                                                                                                                                 | 2    |
| 3        | BRN72-2x4-LB,<br>CDR72-2x4-LB,<br>GRN72-2x4-LB,<br>or GRY72-2x4-LB | 2 x 4 Brown Recycled Bench Plank-Lag Bolts (6'),<br>2 X 4 Cedar Recycled Bench Plank-Lag Bolts (6'),<br>2 x 4 Green Recycled Bench Plank-Lag Bolts(6'),<br>or 2 x 4 Grey Recycled Bench Plank-Lag Bolts (6') | 6    |
| 4        | 33-02-0008                                                         | 3/8" Flat Washer (SS)                                                                                                                                                                                        | 14   |
| 5        | 33-02-0007                                                         | 5/16" SS Washer                                                                                                                                                                                              | 30   |
| 6        | 33-06-0056                                                         | 3/8" x 1" Machine Bolt (SS)                                                                                                                                                                                  | 14   |
| 7        | 33-05-0067                                                         | 5/16" x 1" lag bolt, SS                                                                                                                                                                                      | 30   |
| 8        | 01-01-0890                                                         | 66 Recycled Bench Leg - SM                                                                                                                                                                                   | 2    |
| 9        | BRN48-2x4-LB,<br>CDR48-2x4-LB,<br>GRN48-2x4-LB,<br>or GRY48-2x4-LB | 2 x 4 Brown Recycled Bench Plank-lagbolt (4'), 2<br>X 4 Cedar Recycled Bench Plank-lagbolt (4'), 2 x 4<br>Green Recycled Bench Plank-lagbolt (4'), or 2 x 4<br>Grey Recycled Bench Plank-lagbolt (4')        | 6    |
| 10       | 01-01-0896                                                         | 4' Oval Tube                                                                                                                                                                                                 | 4    |