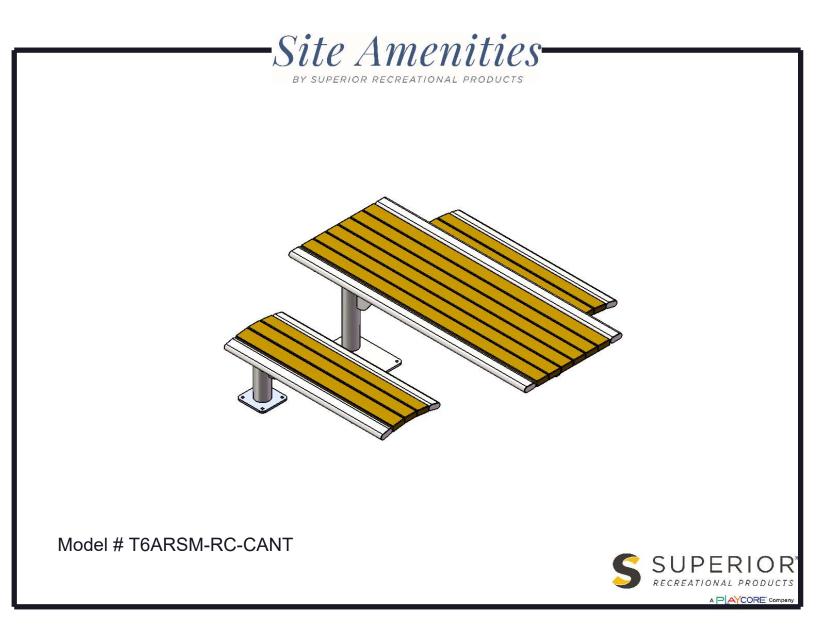

## 65SM-R6 RECYCLED CANTILEVER SURFACE MOUNT PICNIC TABLE

Seat: 2x4 planks are made from a minimum of 96% post-consumer or post-industrial recycled plastic. Contains UV stabilizers to prevent fading. End Planks are made from 1-1/2" x 3-1/2" Steel Oval Tube.

Coating: Metal is sandblasted to near white condition. Coated with zinc rich epoxy primer and top coated with electrostatic powdercoat, oven cured.

Dimensions: 6' surface mounted table. Seats are 18" wide  $\times$  48" long. Top is 29-3/4" wide  $\times$  72" long. Seat height is 18-5/8" from the ground. Top height is 30-3/4" from the ground. The overall dimensions are 72"  $\times$  72"  $\times$  30-3/4"