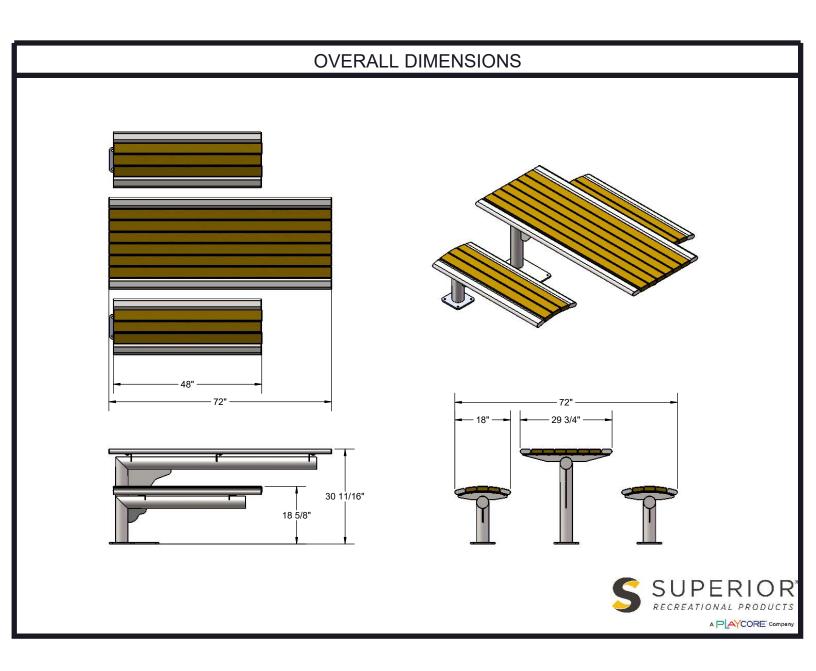

Coating: Metal is sandblasted to near white condition. Coated with zinc rich epoxy primer and top coated with electrostatic powdercoat, oven cured.

Dimensions: 6' surface mounted table. Seats are 18" wide  $\times$  48" long. Top is 29-3/4" wide  $\times$  72" long. Seat height is 18-5/8" from the ground. Top height is 30-3/4" from the ground. The overall dimensions are 72"  $\times$  72"  $\times$  30-3/4"