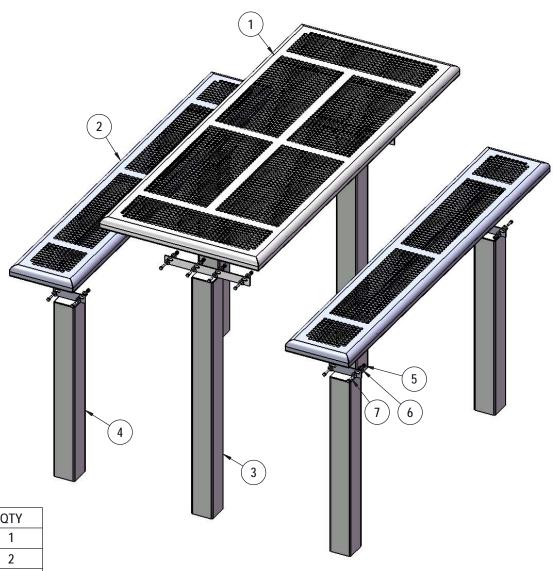

# COMPONENTS

| ITEM NO. | PartNo     | DESCRIPTION                  | QTY |
|----------|------------|------------------------------|-----|
| 1        | T-PR72-T   | 6' Punched Rolled Top        | 1   |
| 2        | T-PR72-S   | 6' Punched Rolled Seat       | 2   |
| 3        | P-V349S-T  | Vinyl S top leg              | 2   |
| 4        | P-V349S-S  | Vinyl S Seat leg             | 4   |
| 5        | 33-03-0012 | 5/16" Kep Nut (SS)           | 16  |
| 6        | 33-02-0007 | 5/16" SS Washer              | 32  |
| 7        | 33-05-0029 | 5/16" x 1" Machine Bolt (SS) | 16  |