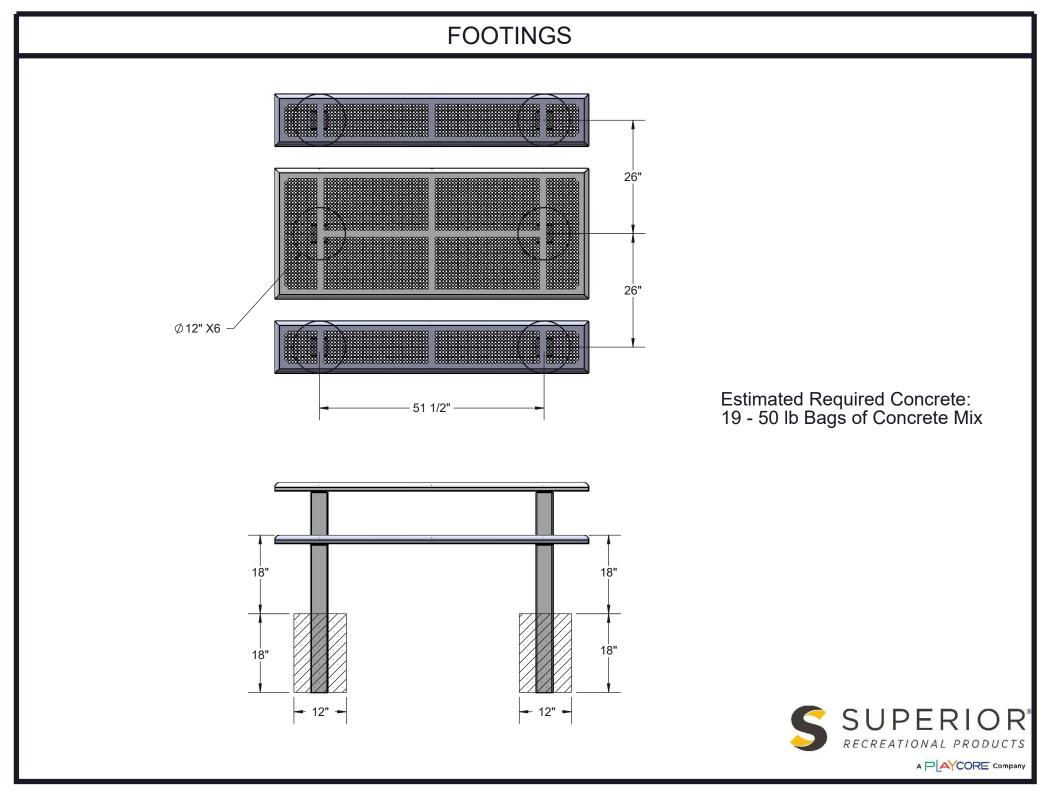

Frame Coating: Electrostatic powder coated application oven cured.

Hardware: All stainless steel hardware fasteners.

Dimensions: 6' inground picnic table walk-through design. Top is 30-1/8" wide x 72-1/8" long and is 30" high. Seats are 12-1/8" wide x 72-1/8" long and 18" high. Outside to outside dimension is 64" x 72-1/8".