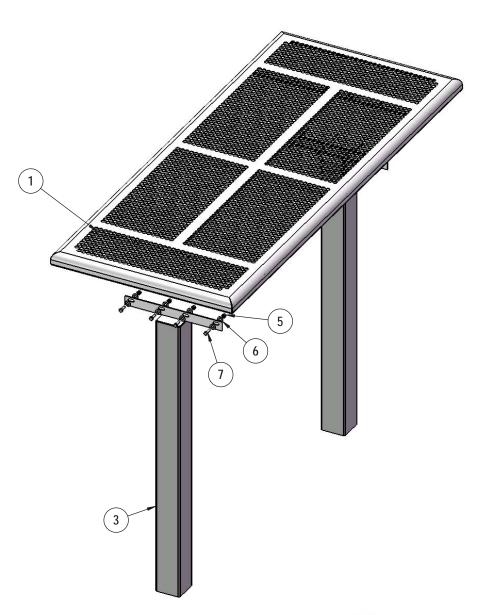

# STEP 1

Attach the 6' Top to the Top Legs using specified hardware.

3/6/2019 Page 5 of 8