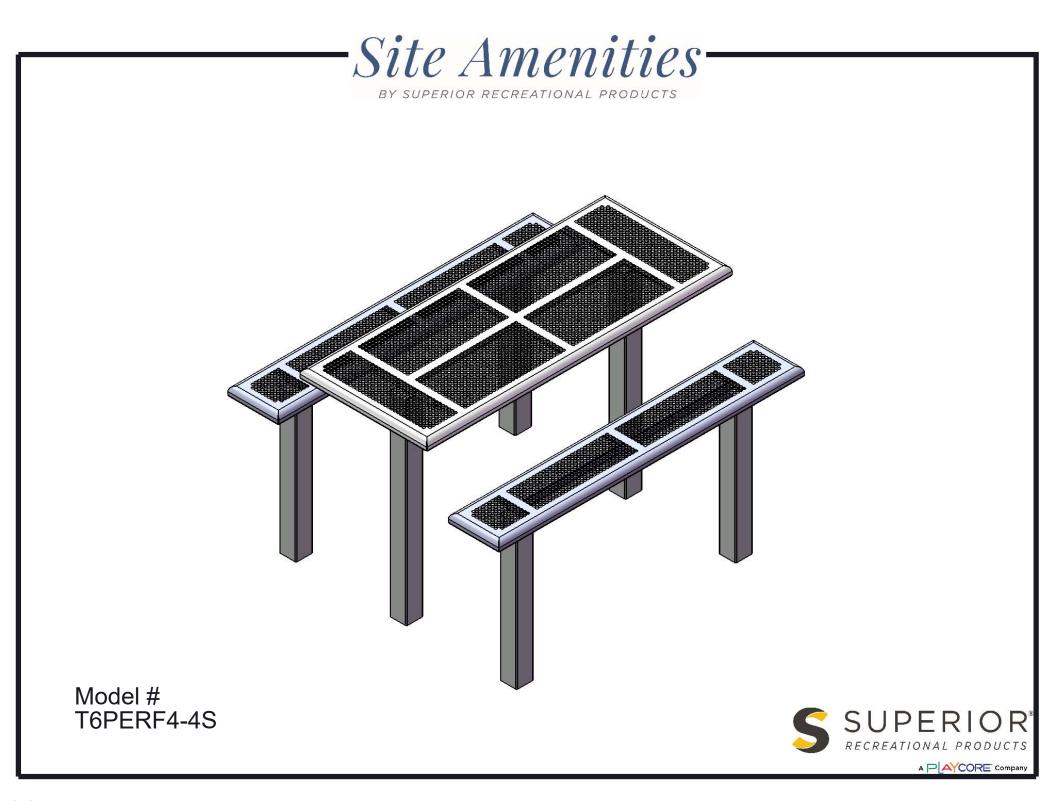

# T6PERF4-4S 6' ACCESSIBLE INGROUND PICNIC TABLE WALK-THROUGH DESIGN

Top & Seats: 1" radius edge, fabricated from 14 gauge sheet steel. Holes are precision punched at 5/8" diameter. 7 gauge x 1-1/2" flat bar center support and mounting bracket understructure. Electrically MIG welded.

Frame Coating: Electrostatic powder coated application oven cured.

Hardware: All stainless steel hardware fasteners.

Dimensions: 6' inground picnic table walk-through design. Top is 30-1/8" wide x 72-1/8" long and is 30" high. Seats are 12-1/8" wide x 72-1/8" long and 18" high. Outside to outside dimension is 64" x 72-1/8".

# COMPONENTS

| ITEM NO. | PartNo     | DESCRIPTION                  | QTY |
|----------|------------|------------------------------|-----|
| 1        | T-PR72-T   | 6' Punched Rolled Top        | 1   |
| 2        | T-PR72-S   | 6' Punched Rolled Seat       | 2   |
| 3        | P-V349S-T  | Vinyl S top leg              | 2   |
| 4        | P-V349S-S  | Vinyl S Seat leg             | 4   |
| 5        | 33-03-0012 | 5/16" Kep Nut (SS)           | 16  |
| 6        | 33-02-0007 | 5/16" SS Washer              | 32  |
| 7        | 33-05-0029 | 5/16" x 1" Machine Bolt (SS) | 16  |