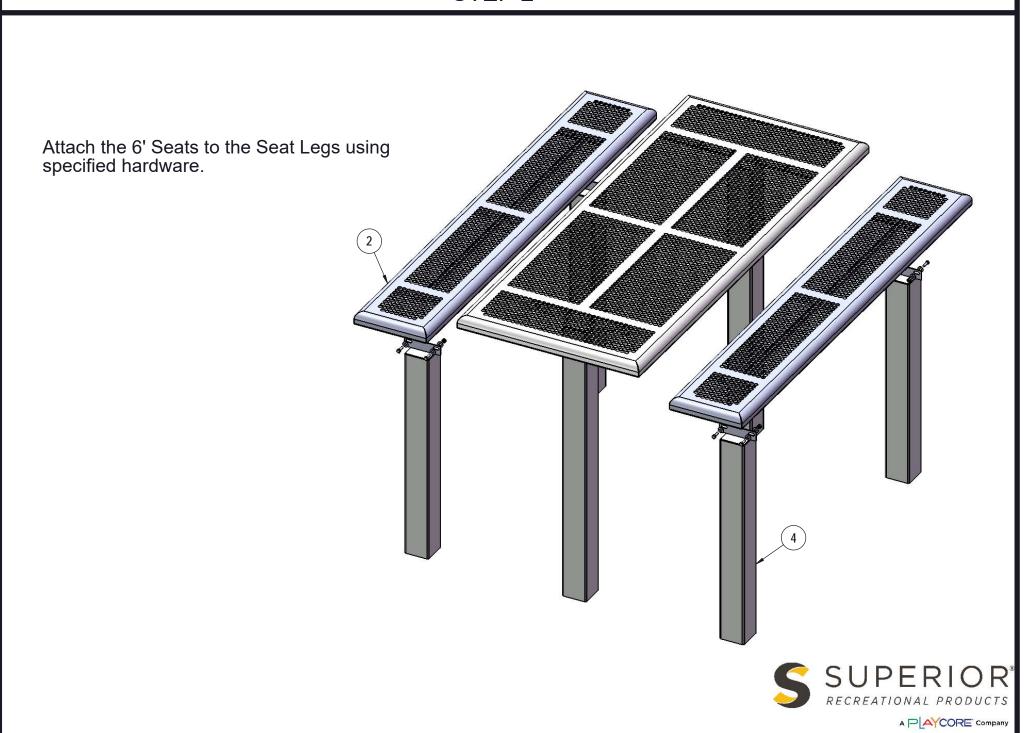

outside dimension is 64" x 72-1/8".



# COMPONENTS



| ITEM NO. | PartNo     | DESCRIPTION                  | QTY |
|----------|------------|------------------------------|-----|
| 1        | T-PR72-T   | 6' Punched Rolled Top        | 1   |
| 2        | T-PR72-S   | 6' Punched Rolled Seat       | 2   |
| 3        | P-V349S-T  | Vinyl S top leg              | 2   |
| 4        | P-V349S-S  | Vinyl S Seat leg             | 4   |
| 5        | 33-03-0012 | 5/16" Kep Nut (SS)           | 16  |
| 6        | 33-02-0007 | 5/16" SS Washer              | 32  |
| 7        | 33-05-0029 | 5/16" x 1" Machine Bolt (SS) | 16  |

S SUPERIOR\*

RECREATIONAL PRODUCTS

A PLAYCORE COMPANY

Page 4 of 8

# STEP 1

Attach the 6' Top to the Top Legs using specified hardware.





3/6/2019 Page 5 of 8

# STEP 2



3/6/2019 Page 6 of 8



3/6/2019 Page 7 of 8



3/6/2019 Page 8 of 8