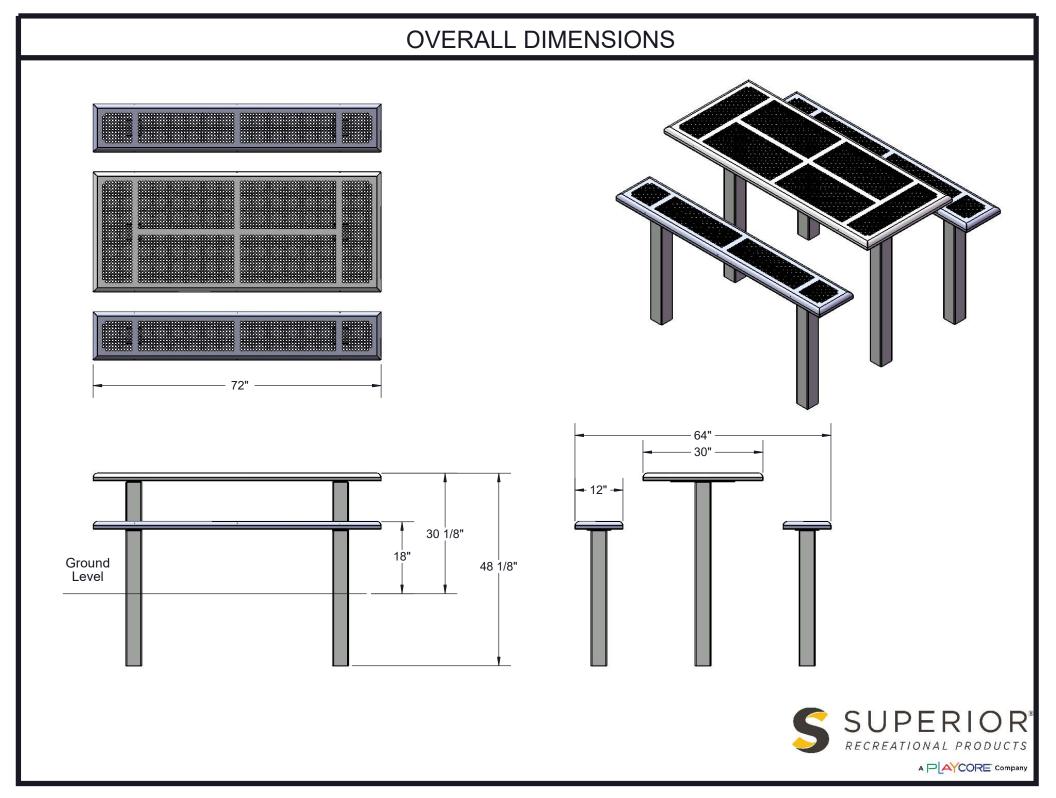

Frame Coating: Electrostatic powder coated application oven cured.

Hardware: All stainless steel hardware fasteners.

Dimensions: 6' inground picnic table walk-through design. Top is 30-1/8" wide x 72-1/8" long and is 30" high. Seats are 12-1/8" wide x 72-1/8" long and 18" high. Outside to outside dimension is 64" x 72-1/8".