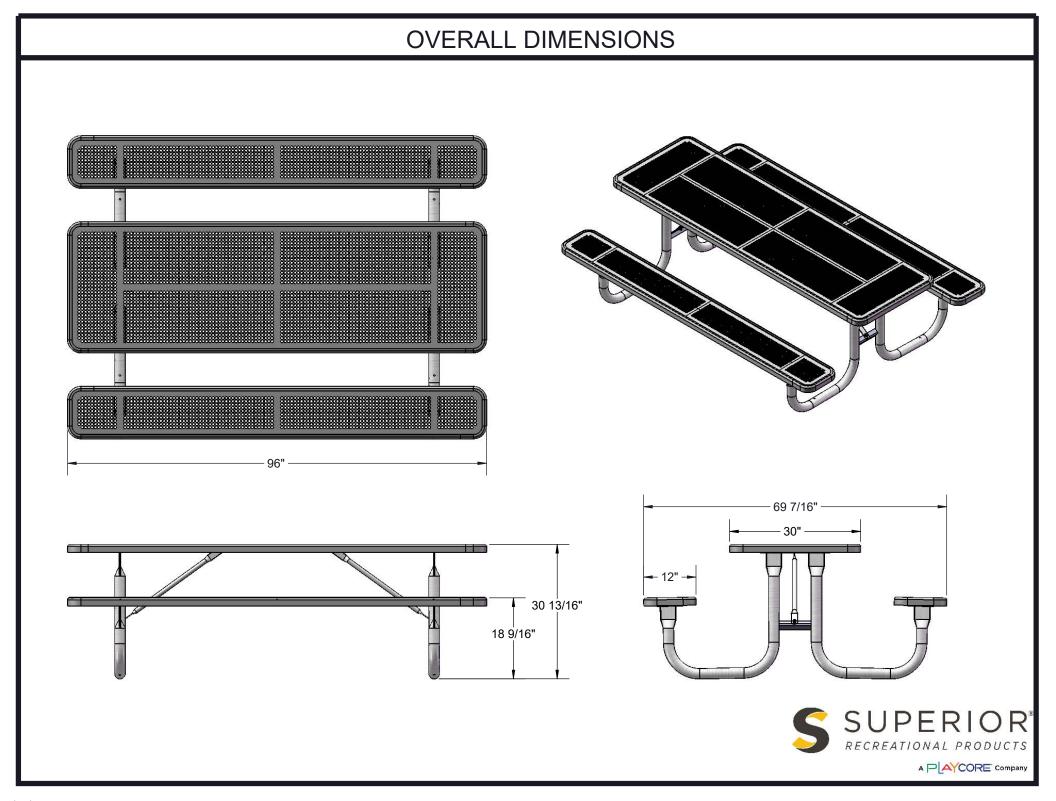

Frame Coating: Electrostatic powder coated application oven cured.

Hardware: All stainless steel hardware fasteners.

Dimensions: 8' portable picnic table walk-through design. Top is 30" wide x 96" long and is 30-1/4" high. Seats are 12" wide x 96" long and 18-1/2" high. Outside to outside dimension is 68-1/2" x 96".