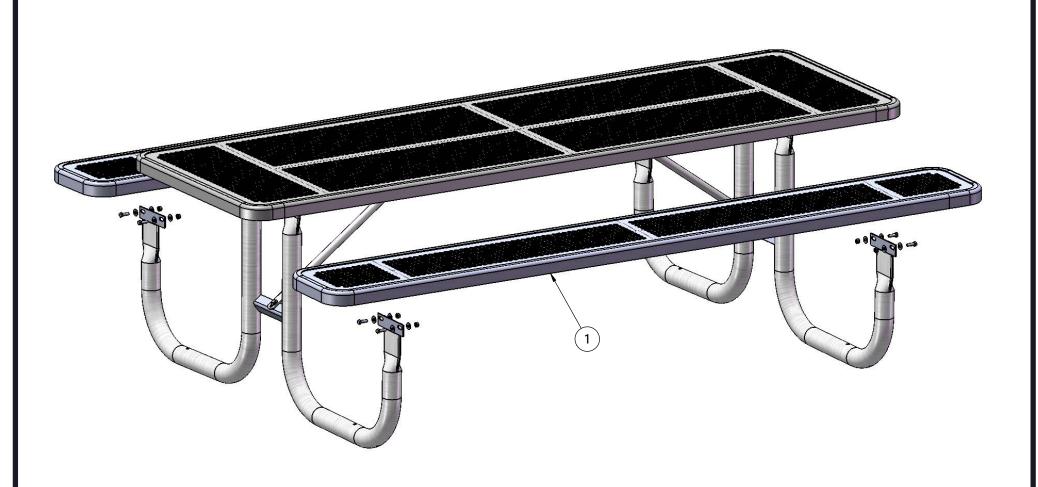

## COMPONENTS

| ITEM NO. | PartNo       | DESCRIPTION                  | QTY |
|----------|--------------|------------------------------|-----|
| 1        | T-P96-S      | 8' Punched Seat              | 2   |
| 2        | T-P96-T      | 8' Punched Top               | 1   |
| 3        | P-01-04-0125 | 29 7/8" Brace                | 2   |
| 4        | P-V238       | 238 Vinyl Frame              | 2   |
| 5        | 33-02-0007   | 5/16" SS Washer              | 40  |
| 6        | 33-05-0029   | 5/16" x 1" Machine Bolt (SS) | 20  |
| 7        | 33-03-0012   | 5/16" Kep Nut (SS)           | 20  |

# STEP 1

Attach the 8' Punched Top to the Frames using specified hardware.

A PLAYCORE Company

## STEP 2

Attach the 29-7/8" Braces to the 8' Punched Top and the Frames as shown using specified hardware.

A PLAYCORE Company

3/4/2019 Page 6 of 8

## STEP 3

Attach the 29-7/8" Braces to the 8' Punched Top and the Frames as shown using specified hardware.

A PLAYCORE Company

3/4/2019 Page 8 of 8