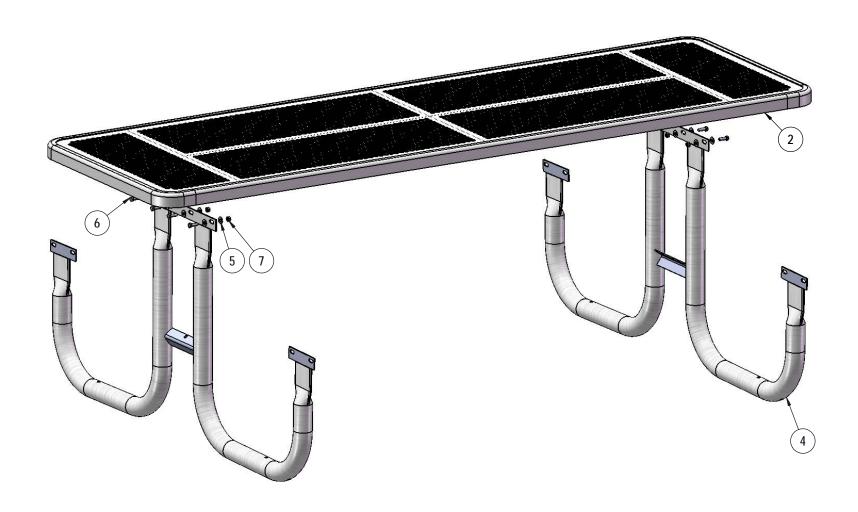

# STEP 1

Attach the 8' Punched Top to the Frames using specified hardware.

A PLAYCORE Company