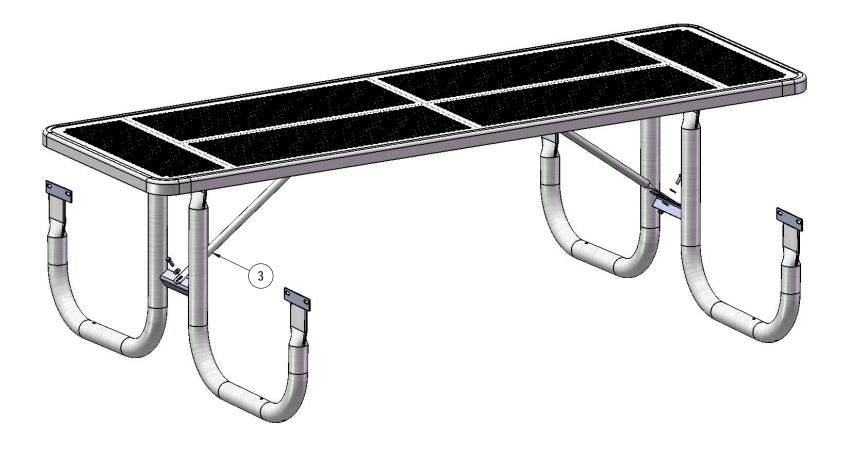

## STEP 2

Attach the 29-7/8" Braces to the 8' Punched Top and the Frames as shown using specified hardware.

A PLAYCORE Company

3/4/2019 Page 6 of 8

## STEP 3

Attach the 29-7/8" Braces to the 8' Punched Top and the Frames as shown using specified hardware.

A PLAYCORE Company

3/4/2019 Page 8 of 8