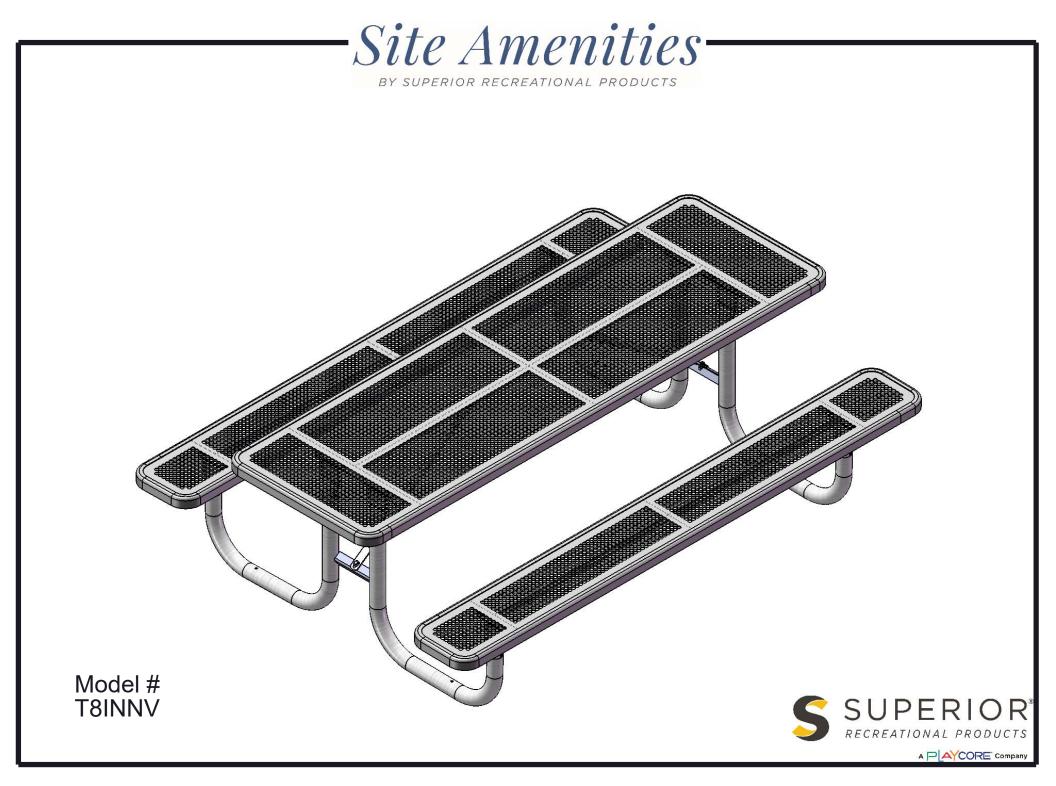

#### T8INNV 8' PICNIC TABLE WALK-THROUGH DESIGN

Top & Seats: 11 gauge die formed angle frame 1"x1-7/8" with 3" radius corners. Seat and top plates are fabricated from a 12ga plate. Holes are precision punched at 5/8" diameter. 7 gauge x 1-1/2" flat bar center support and mounting bracket understructure. Electrically MIG welded.

Frame Coating: Electrostatic powder coated application oven cured.

Hardware: All stainless steel hardware fasteners.

Dimensions: 8' portable picnic table walk-through design. Top is 30" wide x 96" long and is 30-1/4" high. Seats are 12" wide x 96" long and 18-1/2" high. Outside to outside dimension is 68-1/2" x 96".