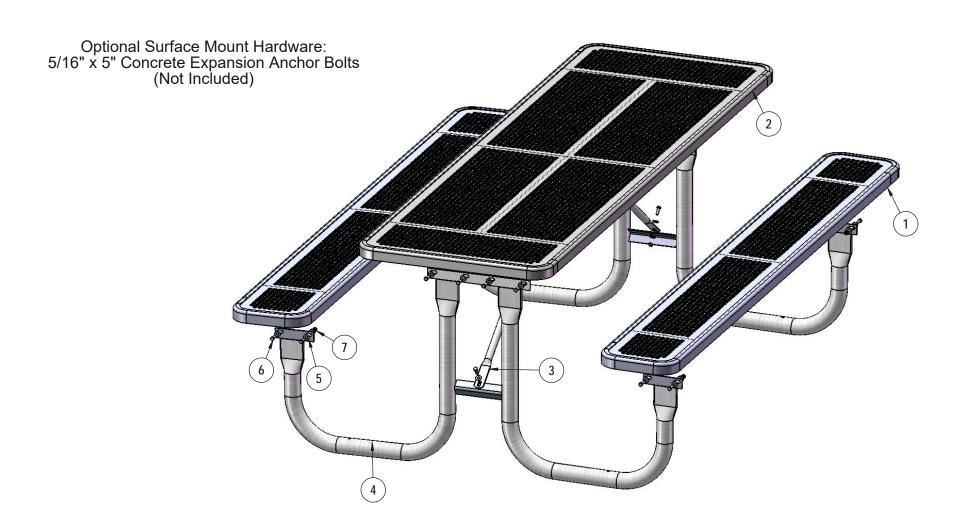

## COMPONENTS

| ITEM NO. | PartNo       | DESCRIPTION                  | QTY |
|----------|--------------|------------------------------|-----|
| 1        | T-P96-S      | 8' Punched Seat              | 2   |
| 2        | T-P96-T      | 8' Punched Top               | 1   |
| 3        | P-01-04-0125 | 29 7/8" Brace                | 2   |
| 4        | P-V238       | 238 Vinyl Frame              | 2   |
| 5        | 33-02-0007   | 5/16" SS Washer              | 40  |
| 6        | 33-05-0029   | 5/16" x 1" Machine Bolt (SS) | 20  |
| 7        | 33-03-0012   | 5/16" Kep Nut (SS)           | 20  |