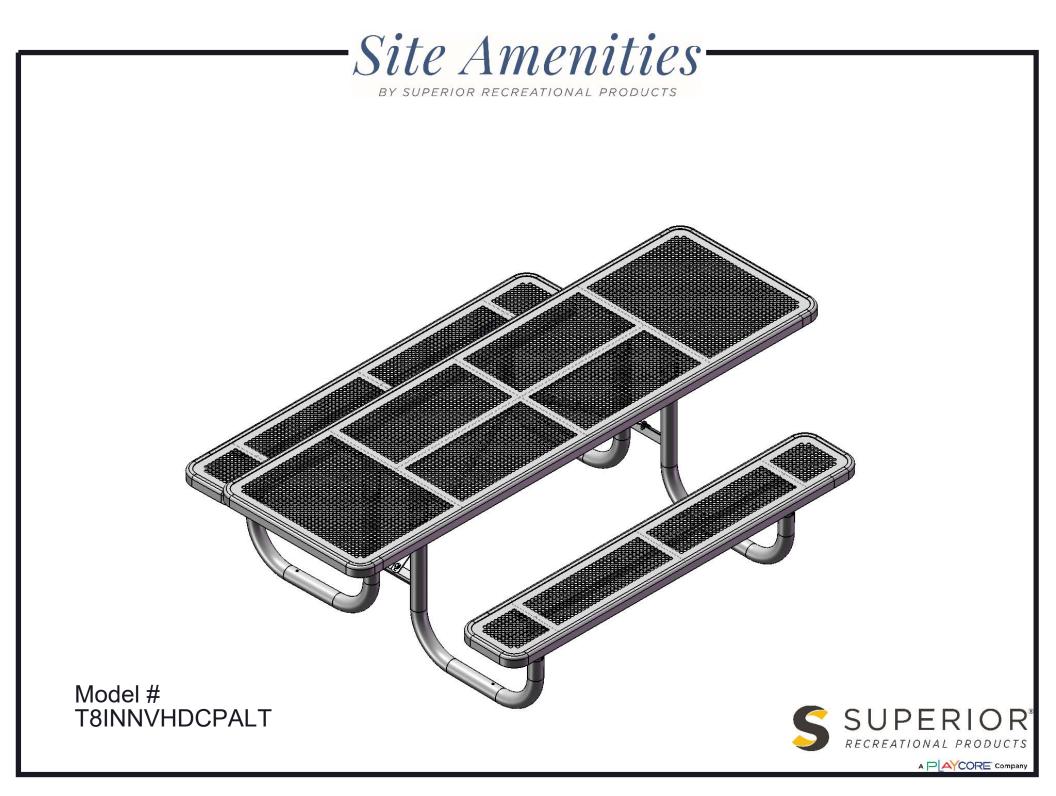

# T8INNVHDCPALT 8' ACCESSIBLE PICNIC TABLE WALK-THROUGH DESIGN

Top & Seats: 11 gauge die formed angle frame 1"x1-7/8" with 3" radius corners. Seat and top plates are fabricated from a 12ga plate. Holes are precision punched at 5/8" diameter. 7 gauge x 1-1/2" flat bar center support and mounting bracket understructure. Electrically MIG welded.

Frame Coating: Electrostatic powder coated application oven cured.

Hardware: All stainless steel hardware fasteners.

Dimensions: 8' accessible picnic table walk-through design. Top is 30" wide x 96" long and is 30-1/4" high. Seats are 12" wide x 72" long and 18-1/2" high. Outside to outside dimension is 68-1/2" x 96". The table over hangs the frame 21" on both ends.