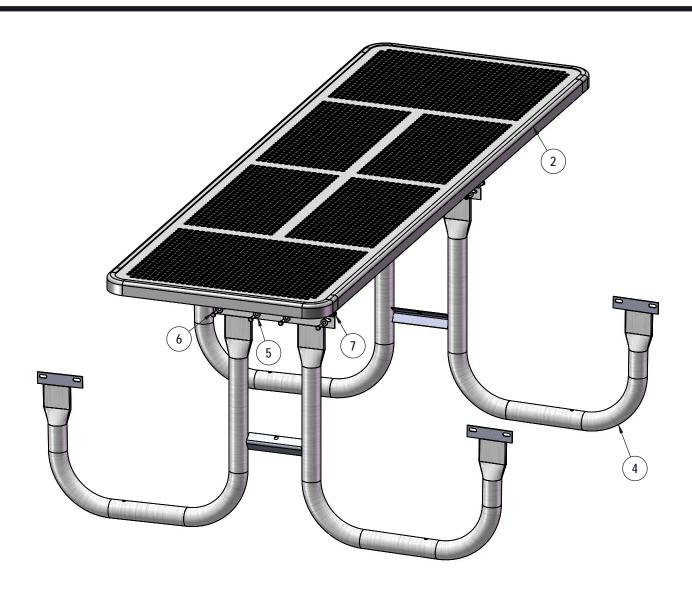

### STEP 1

Attach the 8' Handicap Punched Top to the Frames using specified hardware.

A PLAYCORE Company

2/28/2019 Page 5 of 8