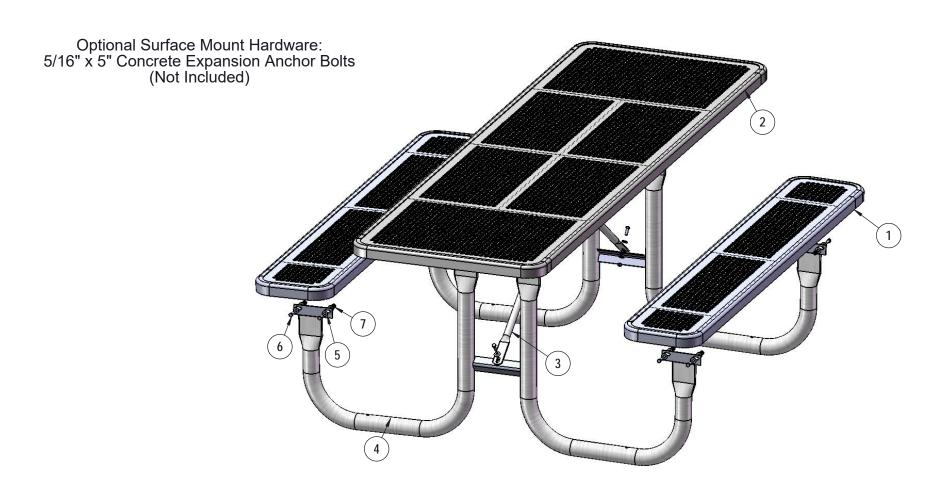

### COMPONENTS

| ITEM NO. | PartNo       | DESCRIPTION                  | QTY |
|----------|--------------|------------------------------|-----|
| 1        | T-P72-S      | 6' Punched Seat              | 2   |
| 2        | T-P96H-T     | 8' H Punched Top             | 1   |
| 3        | P-01-04-0125 | 29 7/8" Brace                | 2   |
| 4        | P-V238       | 238 Vinyl Frame              | 2   |
| 5        | 33-02-0007   | 5/16" SS Washer              | 40  |
| 6        | 33-05-0029   | 5/16" x 1" Machine Bolt (SS) | 20  |
| 7        | 33-03-0012   | 5/16" Kep Nut (SS)           | 20  |