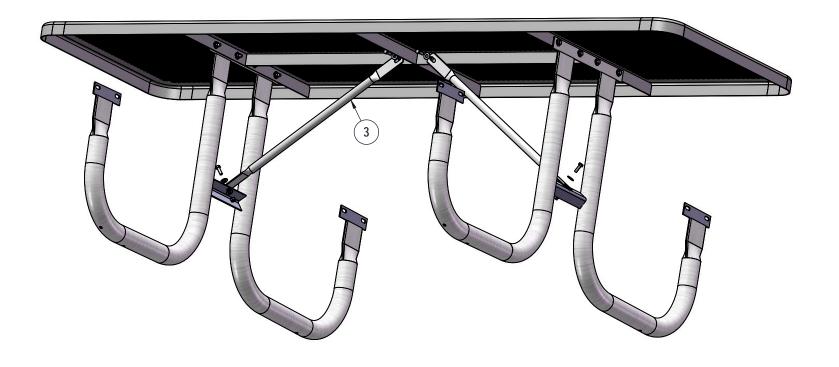

#### STEP 2

Attach the 29-7/8" Braces to the 8' Handicap Punched Top and the Frames as shown using specified hardware.

2/28/2019 Page 6 of 8