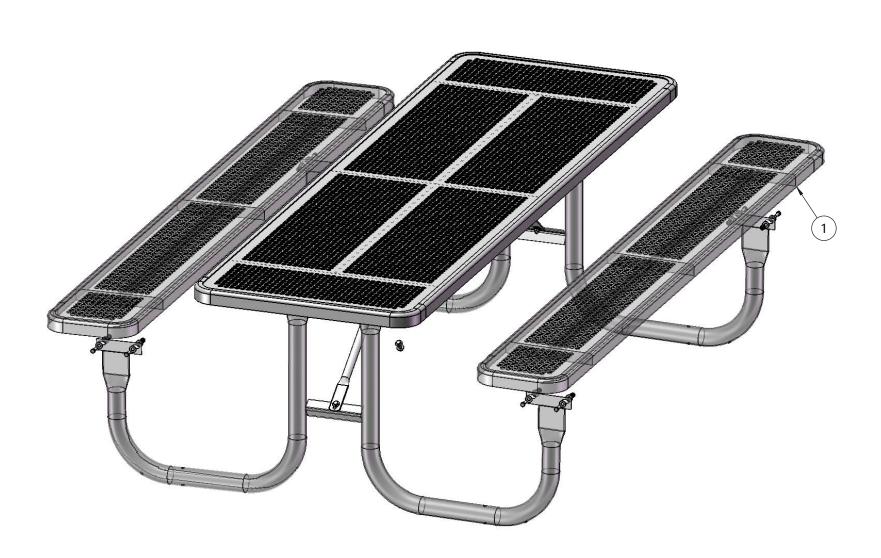

### STEP 1

Attach the 8' Handicap Punched Top to the Frames using specified hardware.

A PLAYCORE Company

2/28/2019 Page 5 of 8

#### STEP 2

Attach the 29-7/8" Braces to the 8' Handicap Punched Top and the Frames as shown using specified hardware.

2/28/2019 Page 6 of 8

## STEP 3

Attach the 6' Punched Seats to the Frames using specified hardware.

A PLAYCORE Company

2/28/2019 Page 8 of 8