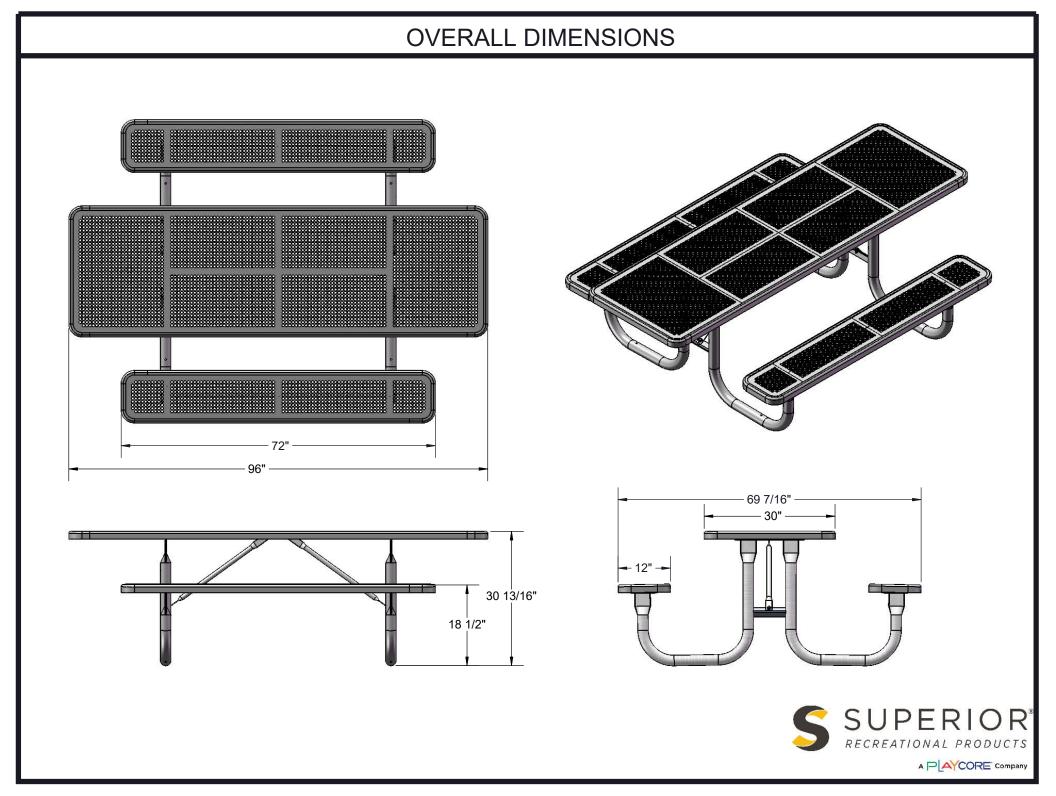

Frame Coating: Electrostatic powder coated application oven cured.

Hardware: All stainless steel hardware fasteners.

Dimensions: 8' accessible picnic table walk-through design. Top is 30" wide x 96" long and is 30-1/4" high. Seats are 12" wide x 72" long and 18-1/2" high. Outside to outside dimension is 68-1/2" x 96". The table over hangs the frame 21" on both ends.