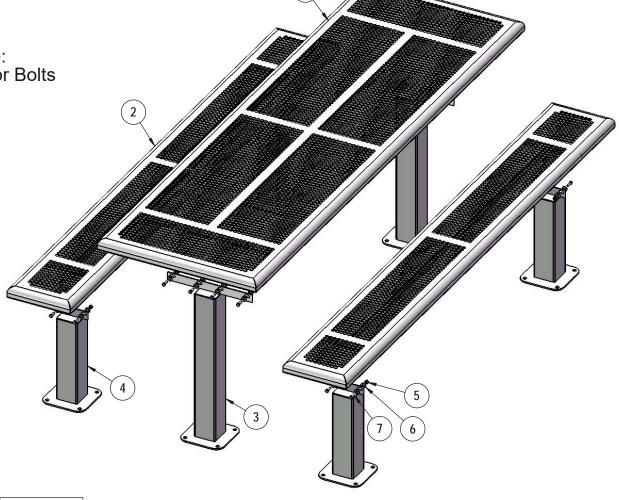

## COMPONENTS

| ITEM NO. | PartNo     | DESCRIPTION                  | QTY |
|----------|------------|------------------------------|-----|
| 1        | T-PR96-T   | 8' Punched Rolled Top        | 1   |
| 2        | T-PR96-S   | 8' Punched Rolled Seat       | 2   |
| 3        | P-V349SM-T | Vinyl SM top leg             | 2   |
| 4        | P-V349SM-S | Vinyl SM seat leg            | 4   |
| 5        | 33-03-0012 | 5/16" Kep Nut (SS)           | 16  |
| 6        | 33-02-0007 | 5/16" SS Washer              | 32  |
| 7        | 33-05-0029 | 5/16" x 1" Machine Bolt (SS) | 16  |