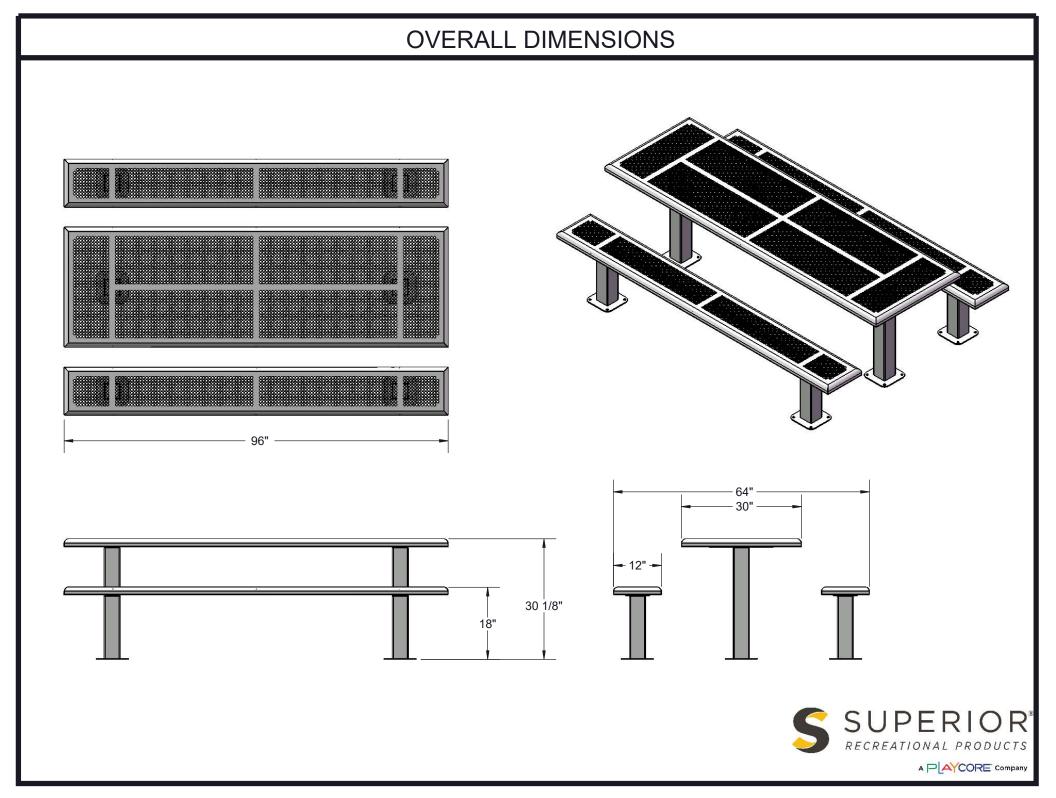

Frame Coating: Electrostatic powder coated application oven cured.

Hardware: All stainless steel hardware fasteners.

Dimensions: 8' surface mount picnic table walk-through design. Top is 30-1/8" wide x 96-1/8" long and is 30" high. Seats are 12-1/8" wide x 96-1/8" long and 18" high. Outside to outside dimension is 64" x 96-1/8".