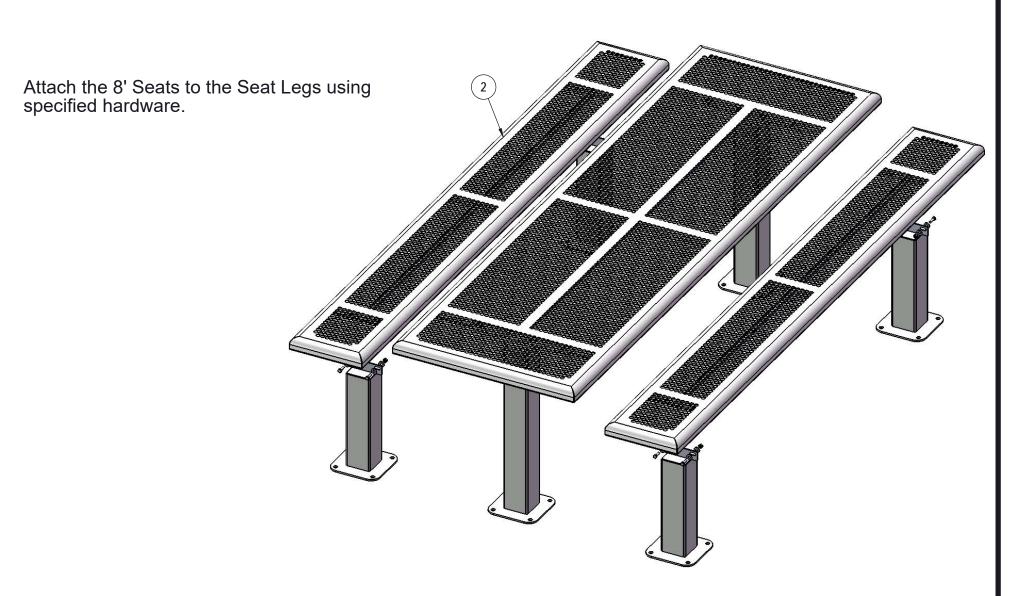

" high. Outside to outside dimension is 64" x 96-1/8".



3/6/2019 Page 3 of 7

## COMPONENTS





| ITEM NO. | PartNo     | DESCRIPTION                  | QTY |
|----------|------------|------------------------------|-----|
| 1        | T-PR96-T   | 8' Punched Rolled Top        | 1   |
| 2        | T-PR96-S   | 8' Punched Rolled Seat       | 2   |
| 3        | P-V349SM-T | Vinyl SM top leg             | 2   |
| 4        | P-V349SM-S | Vinyl SM seat leg            | 4   |
| 5        | 33-03-0012 | 5/16" Kep Nut (SS)           | 16  |
| 6        | 33-02-0007 | 5/16" SS Washer              | 32  |
| 7        | 33-05-0029 | 5/16" x 1" Machine Bolt (SS) | 16  |



3/6/2019 Page 4 of 7

# STEP 1

Attach the 8' Top to the Top Legs using specified hardware.







3/6/2019 Page 5 of 7

# STEP 2





A PLAYCORE Company



3/6/2019 Page 7 of 7