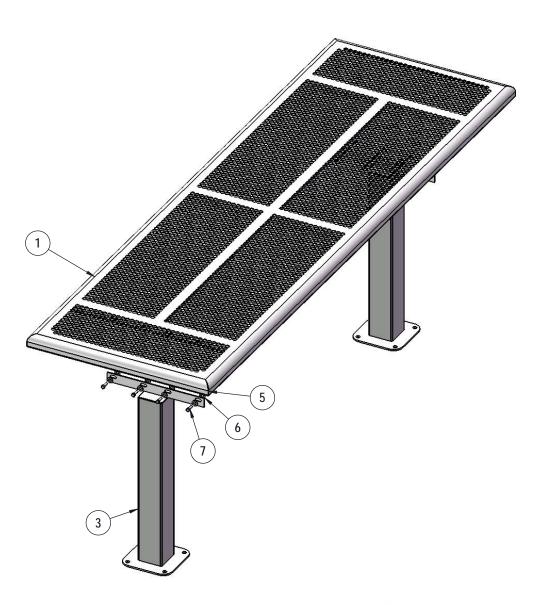

## COMPONENTS

| ITEM NO. | PartNo     | DESCRIPTION                  | QTY |
|----------|------------|------------------------------|-----|
| 1        | T-PR96-T   | 8' Punched Rolled Top        | 1   |
| 2        | T-PR96-S   | 8' Punched Rolled Seat       | 2   |
| 3        | P-V349SM-T | Vinyl SM top leg             | 2   |
| 4        | P-V349SM-S | Vinyl SM seat leg            | 4   |
| 5        | 33-03-0012 | 5/16" Kep Nut (SS)           | 16  |
| 6        | 33-02-0007 | 5/16" SS Washer              | 32  |
| 7        | 33-05-0029 | 5/16" x 1" Machine Bolt (SS) | 16  |

# STEP 1

Attach the 8' Top to the Top Legs using specified hardware.

3/6/2019 Page 5 of 7