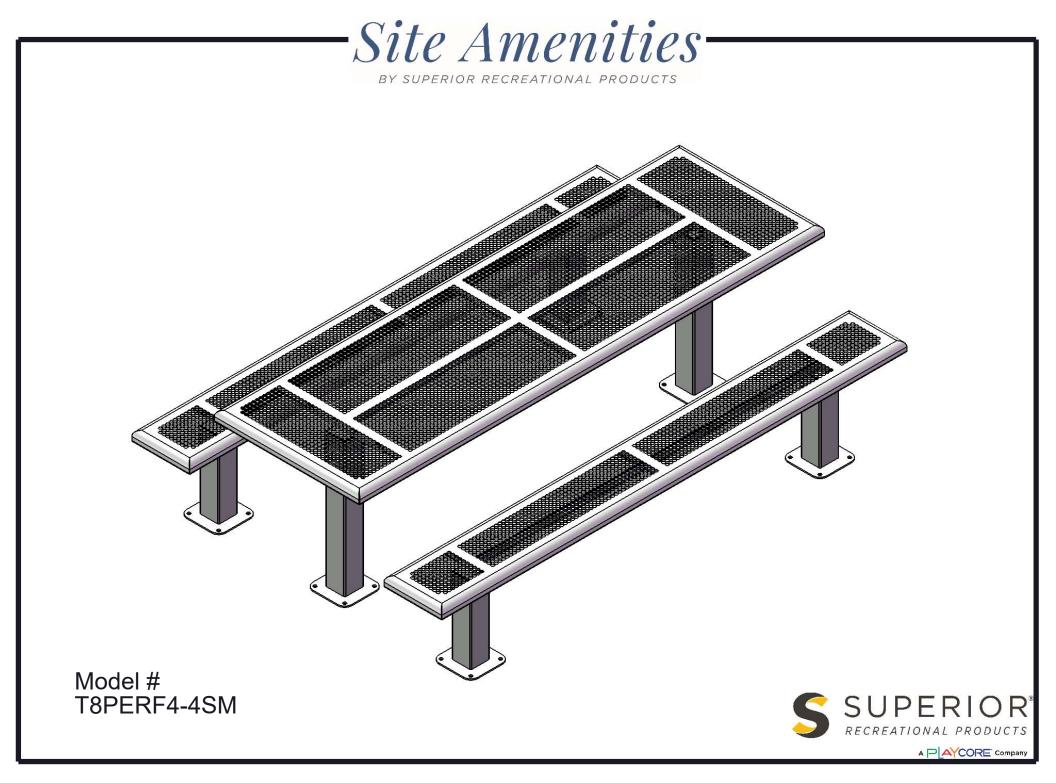

#### T8PERF4-4SM 8' SURFACE MOUNT PICNIC TABLE WALK-THROUGH DESIGN

Top & Seats: 1" radius edge, fabricated from 14 gauge sheet steel. Holes are precision punched at 5/8" diameter. 7 gauge x 1-1/2" flat bar center support and mounting bracket understructure. Electrically MIG welded.

Frame Coating: Electrostatic powder coated application oven cured.

Hardware: All stainless steel hardware fasteners.

Dimensions: 8' surface mount picnic table walk-through design. Top is 30-1/8" wide x 96-1/8" long and is 30" high. Seats are 12-1/8" wide x 96-1/8" long and 18" high. Outside to outside dimension is 64" x 96-1/8".