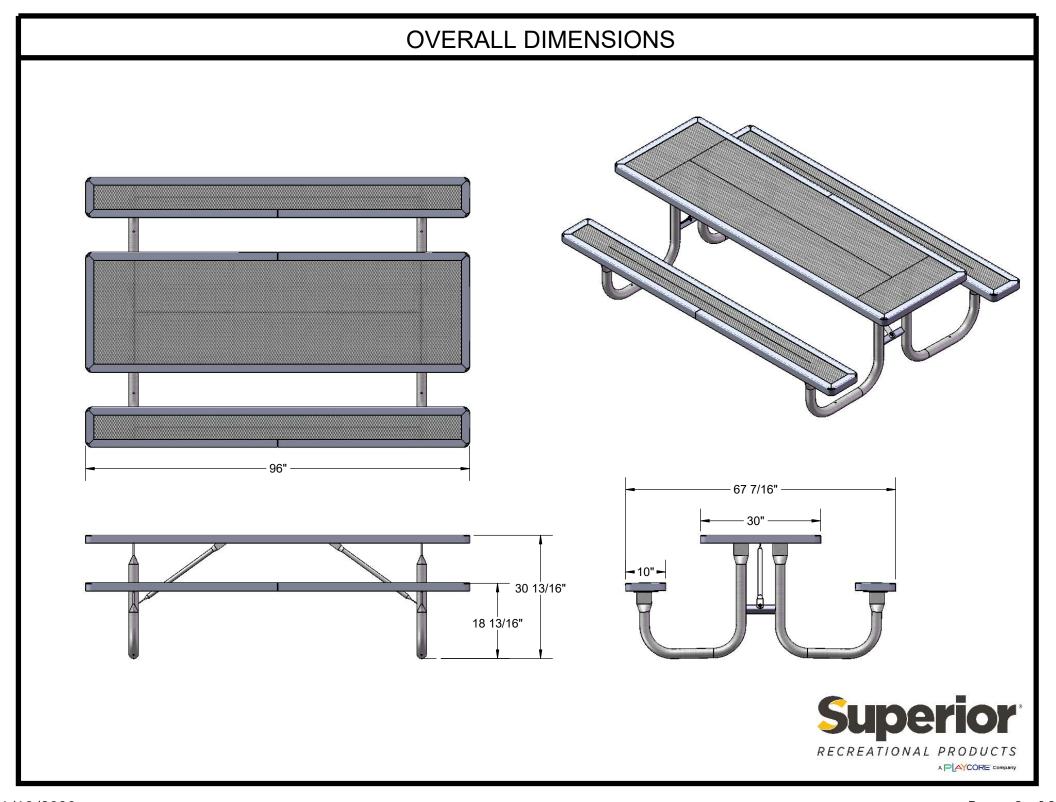

Frame Coating: Electrostatic powder coated application oven cured.

Hardware: All stainless steel hardware fasteners.

Dimensions: 8' portable pincinc table walk-through desing. Top is 30" wide x 96" long x 30-13/16" high. Seats are 10" wide x 96" long x 18-13/16" high. Outisde to outside dimensions are 67-7/16" x 96".