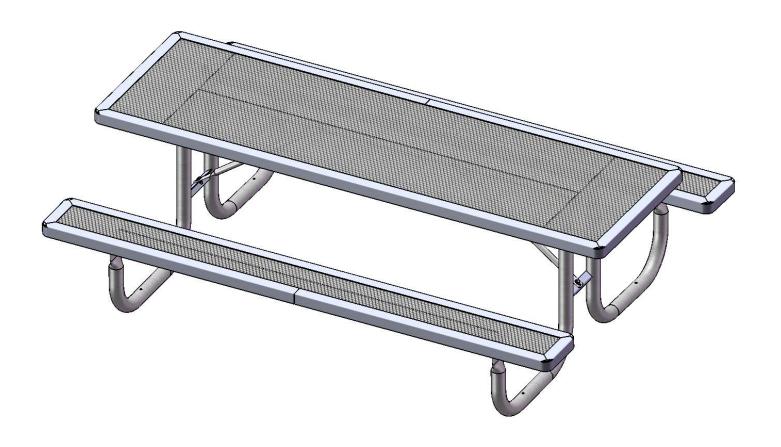

# Superior: Amenities

Model # T8RC

1/10/2020 Page 1 of 8

## T8RC PORTABLE PICNIC TABLE WALK THROUGH DESIGN

Seat & Back: 2" x 2" x 1/8" formed angle frame with 1-1/2" radius corners. 3/4" #9 steel expanded metal. 7 gauge x 1-1/2" flat bar center support and mounting bracket understructure. Electrically MIG welded.

Frame Coating: Electrostatic powder coated application oven cured.

Hardware: All stainless steel hardware fasteners.

Dimensions: 8' portable pincinc table walk-through desing. Top is 30" wide x 96" long x 30-13/16" high. Seats are 10" wide x 96" long x 18-13/16" high. Outisde to outside dimensions are 67-7/16" x 96".