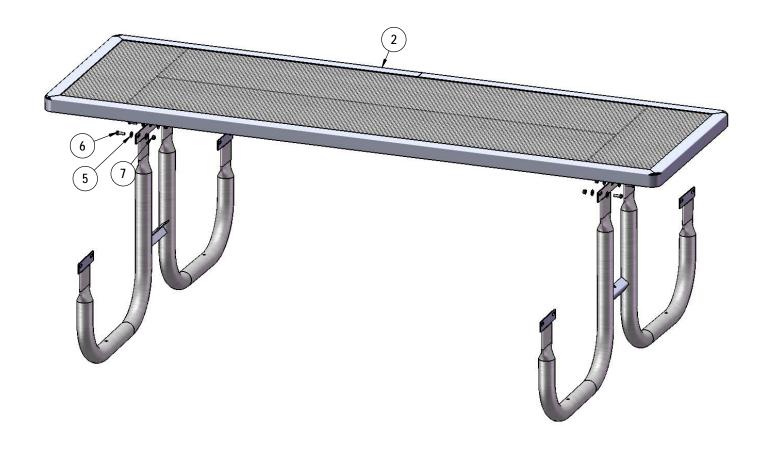

### STEP 1

Attach the top to the top legs as shown using specified hardware.

1/10/2020 Page 5 of 8