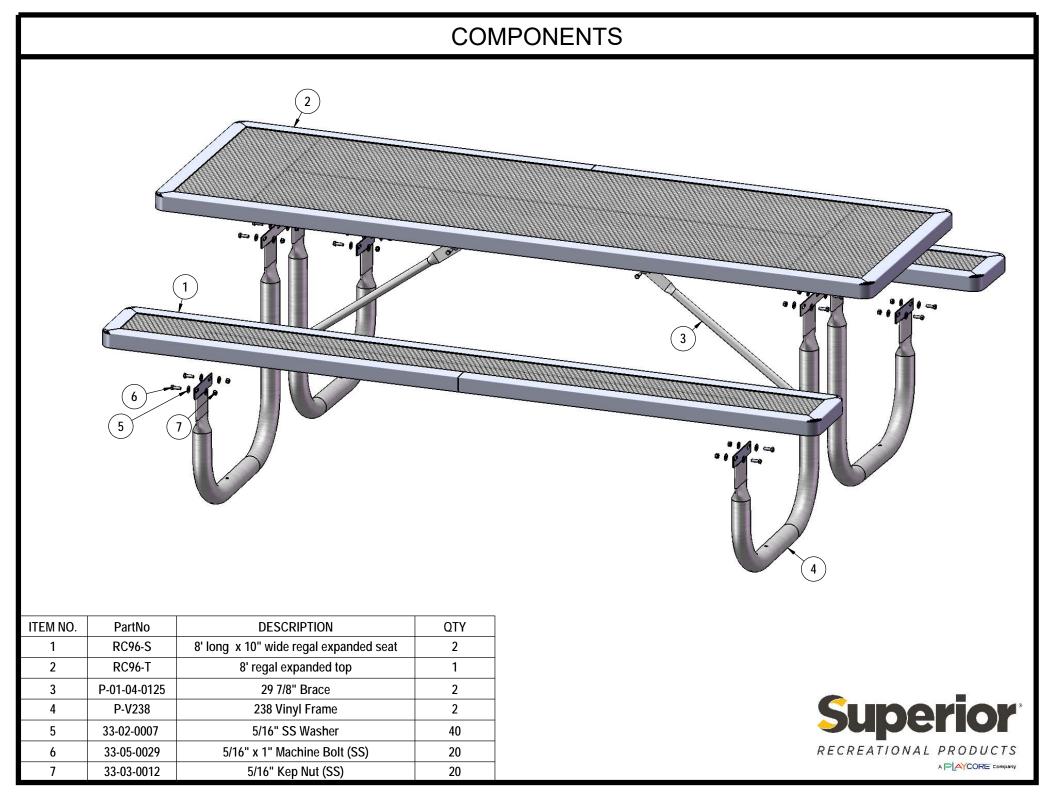

ity.

Frame: 2-3/8" O.D. x 12 gauge pre-galvanized structural steel tubing. Cross braces 1" O.D. x 16 gauge pre-galvanized structural steel tubing. Brace attachment points 1-1/2"x1-1/2"x3/16" steel angle. Seat and top mounting points 7 gauge x 1-1/2" die stamped steel flat bar. Legs are bent over a mandrel through the bend radius producing a wrinkle free bend. Holes are predrilled in legs for optional surface mounting. All electrically MIG welded.

Frame Coating: Electrostatic powder coated application oven cured.

Hardware: All stainless steel hardware fasteners.

Dimensions: 8' portable pincinc table walk-through desing. Top is 30" wide x 96" long x 30-13/16" high. Seats are 10" wide x 96" long x 18-13/16" high. Outisde to outside dimensions are 67-7/16" x 96".



1/10/2020 Page 3 of 8



1/10/2020 Page 4 of 8

### STEP 1



Attach the top to the top legs as shown using specified hardware.



1/10/2020 Page 5 of 8

### STEP 2



Attach the braces to the frame and under side of the top as shown using specified hardware.



1/10/2020 Page 6 of 8

### STEP 3



Attach the seats to the frame as shown using specified hardware.



1/10/2020 Page 7 of 8



1/10/2020 Page 8 of 8