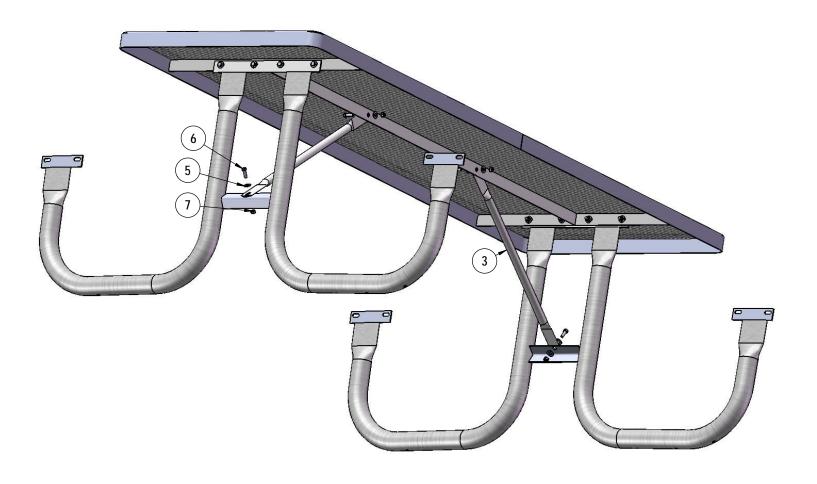

### STEP 2

Attach the braces to the frame and under side of the top as shown using specified hardware.

1/10/2020 Page 6 of 8