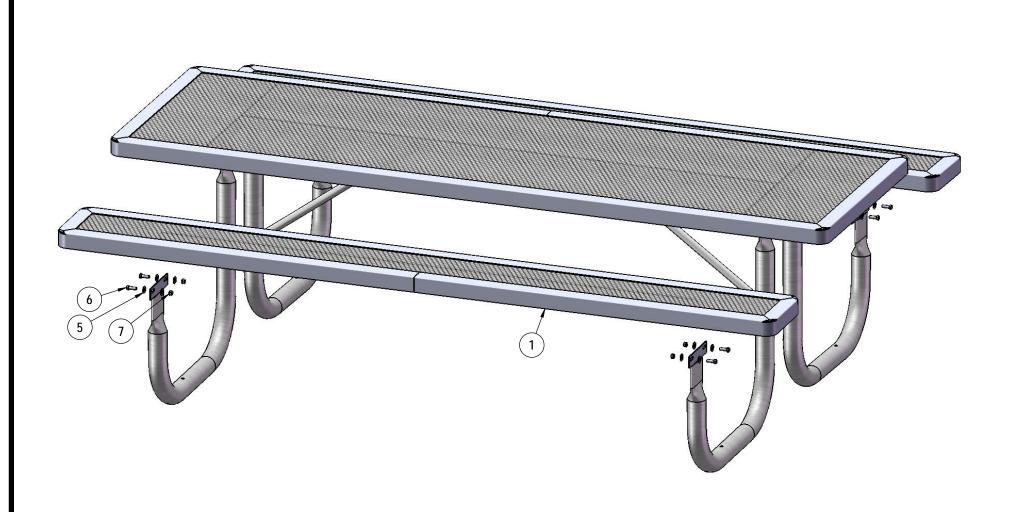

### STEP 1

Attach the top to the top legs as shown using specified hardware.

1/10/2020 Page 5 of 8

### STEP 2

Attach the braces to the frame and under side of the top as shown using specified hardware.

1/10/2020 Page 6 of 8

### STEP 3

Attach the seats to the frame as shown using specified hardware.

1/10/2020 Page 7 of 8

1/10/2020 Page 8 of 8