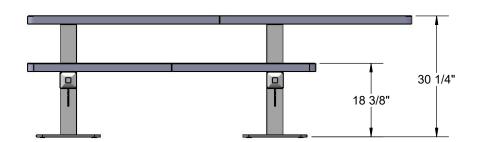

Frame Coating: Electrostatic powder coated application oven cured.

Hardware: All stainless steel hardware fasteners.

Dimensions: Top is 30" wide x 96" long x 30-1/4" high. Seats are 10" wide x 72" long x 18-3/8" high. Outisde to outside dimensions are 67" x 96".

# OVERALL DIMENSIONS