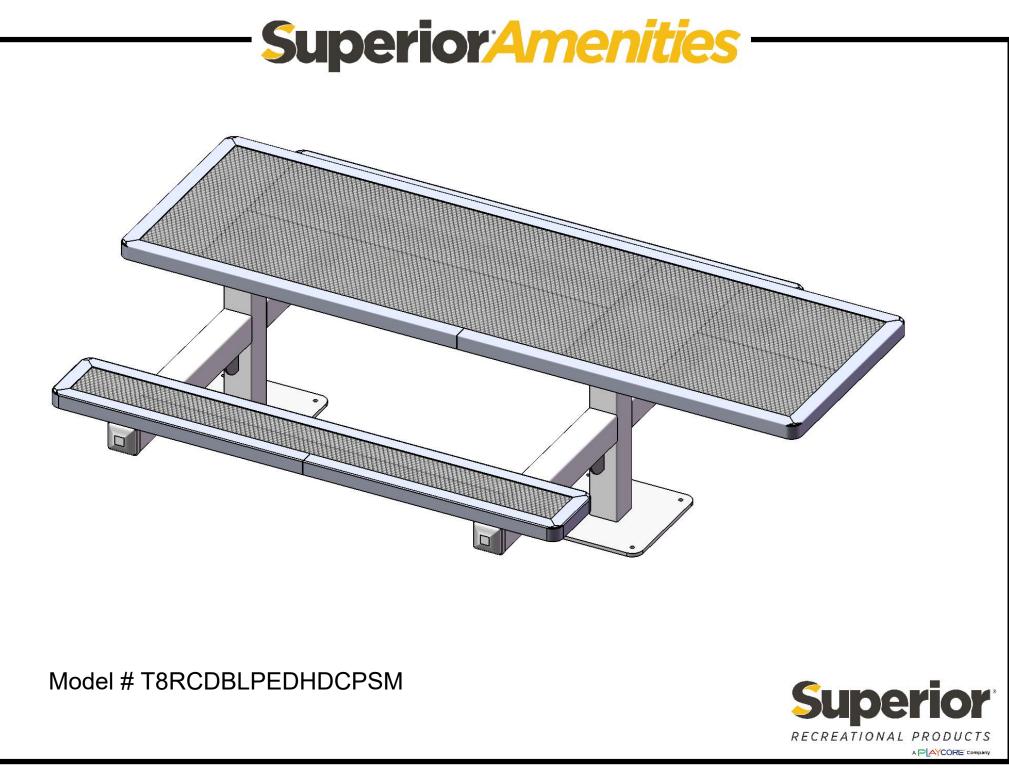

#### T8RCDBLPEDHDCPSM RECTANGULAR SURFACE MOUNT TABLE

Seat & Back: 2" x 2" x 1/8" formed angle frame with 1-1/2" radius corners. 3/4" #9 steel expanded metal. 7 gauge x 1-1/2" flat bar center support and mounting bracket understructure. Electrically MIG welded.

Frame Coating: Electrostatic powder coated application oven cured.

Hardware: All stainless steel hardware fasteners.

Dimensions: Top is 30" wide x 96" long x 30-1/4" high. Seats are 10" wide x 72" long x 18-3/8" high. Outisde to outside dimensions are 67" x 96".