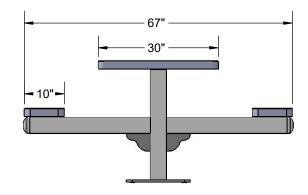

Frame Coating: Electrostatic powder coated application oven cured.

Hardware: All stainless steel hardware fasteners.

Dimensions: Top is 30" wide x 96" long x 30-1/4" high. Seats are 10" wide x 72" long x 18-3/8" high. Outisde to outside dimensions are 67" x 96".

# OVERALL DIMENSIONS