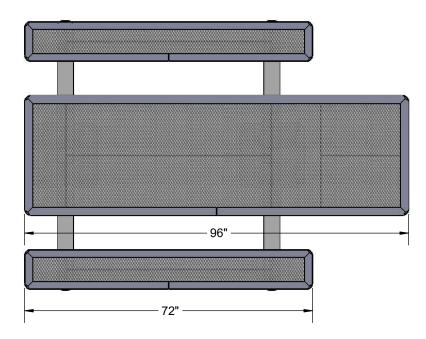

# OVERALL DIMENSIONS

Frame Coating: Electrostatic powder coated application oven cured.

Hardware: All stainless steel hardware fasteners.

Dimensions: Top is 30" wide x 96" long x 30-1/4" high. Seats are 10" wide x 72" long x 18-3/8" high. Outisde to outside dimensions are 67" x 96".