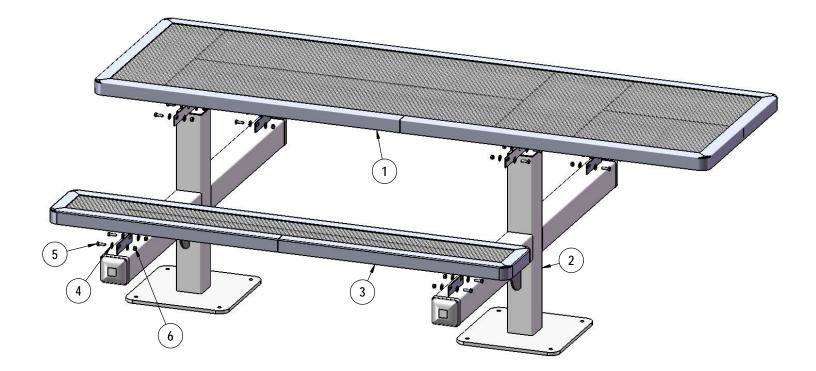

# COMPONENTS

| ITEM NO. | PartNo     | DESCRIPTION                            | QTY |
|----------|------------|----------------------------------------|-----|
| 1        | RC96HS-T   | 8' HS regal expanded top               | 1   |
| 2        | P-V347SM   | 347 Surface Mount Vinyl Leg            | 2   |
| 3        | RC72-S     | 6' long x 10" wide regal expanded seat | 2   |
| 4        | 33-02-0007 | 5/16" SS Washer                        | 32  |
| 5        | 33-05-0029 | 5/16" x 1" Machine Bolt (SS)           | 16  |
| 6        | 33-03-0012 | 5/16" Kep Nut (SS)                     | 16  |

1/10/2020

Attach the top to the post assemblies as shown using specified hardware.

Repeat step 1 for the seats.