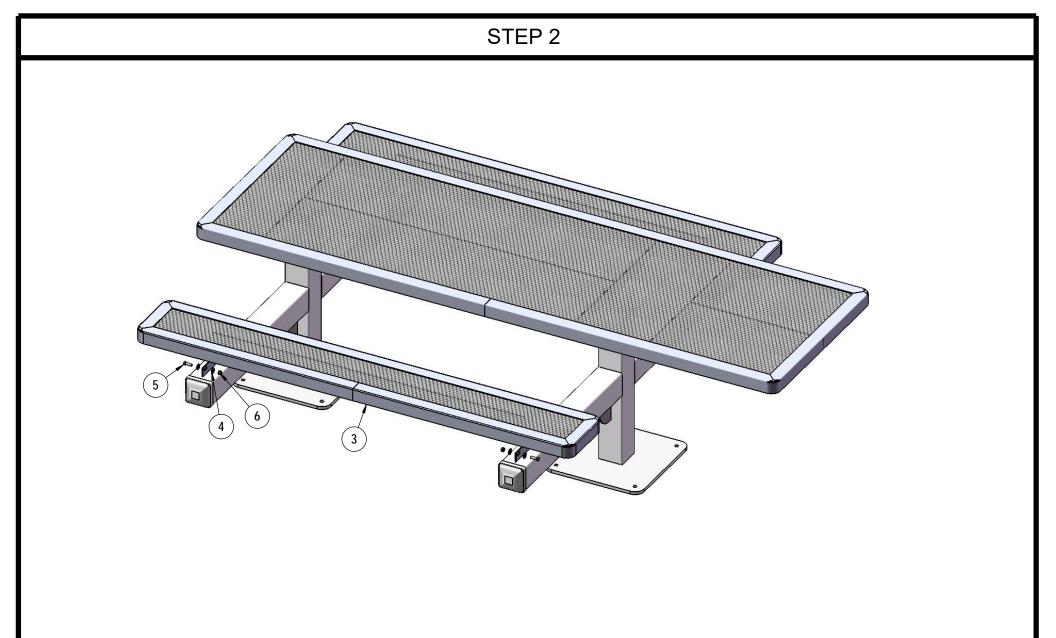

1/10/2020

Attach the top to the post assemblies as shown using specified hardware.

Repeat step 1 for the seats.