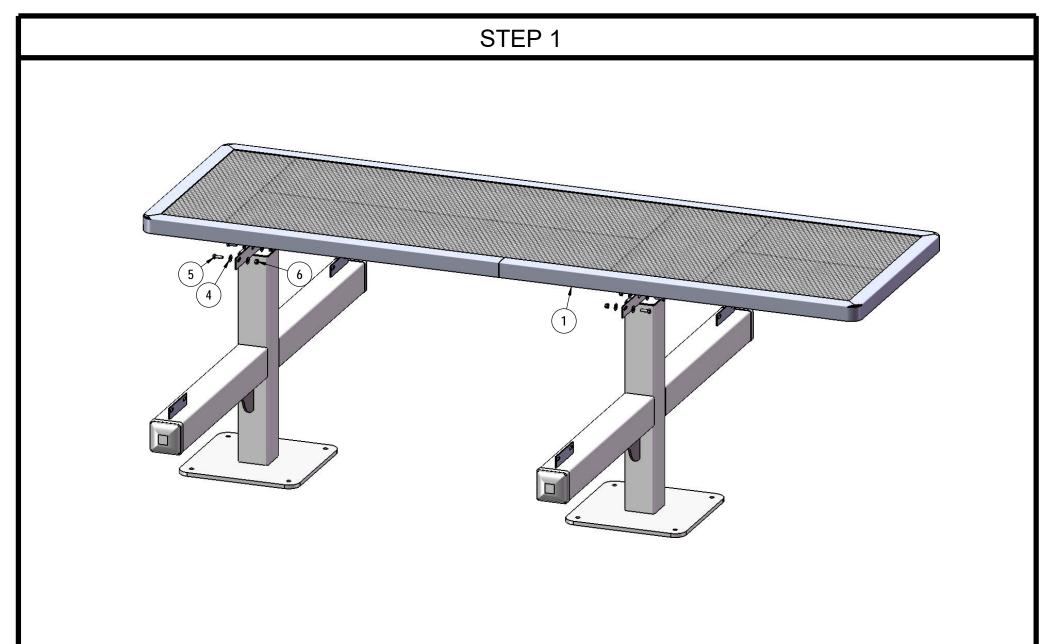

1/10/2020

Attach the top to the post assemblies as shown using specified hardware.

Repeat step 1 for the seats.