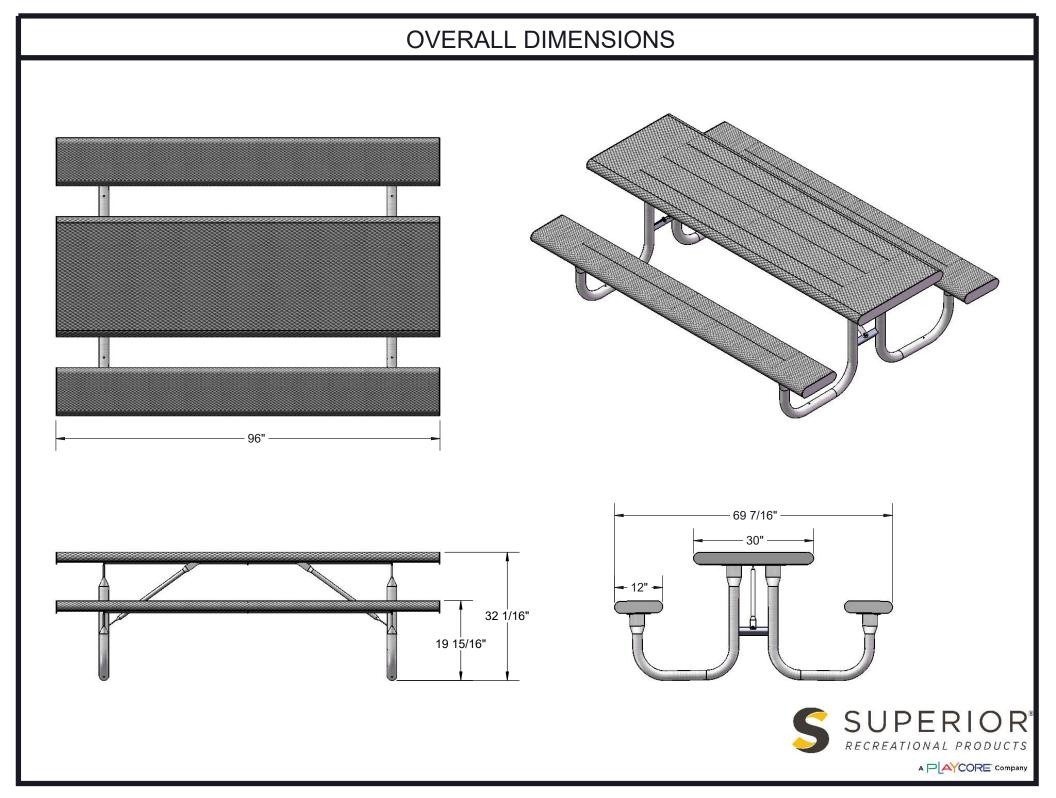

Frame Coating: Electrostatic powder coated application oven cured.

Hardware: All stainless steel hardware fasteners.

Dimensions: 8' portable picnic table walk-through design. Top is 30" wide x 96" long and is 31-1/2" high. Seats are 12" wide x 96" long and 19-3/4" high. Outside to outside dimension is 68-1/2" x 96".