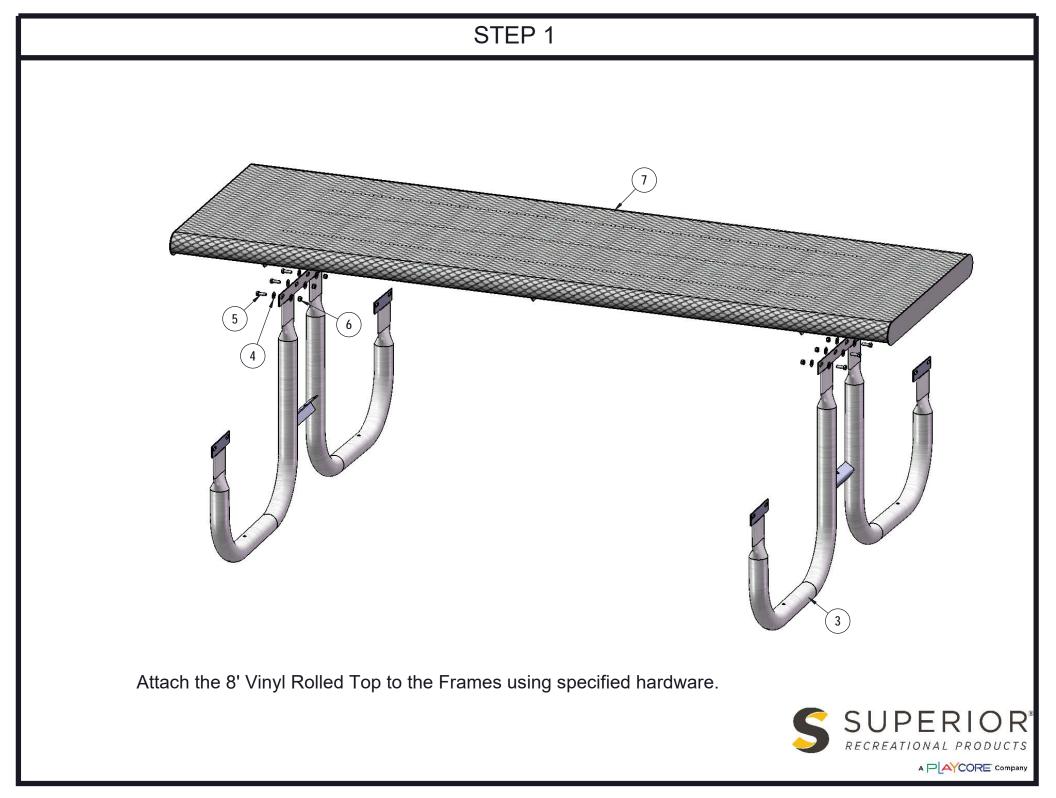

## COMPONENTS

| ITEM NO. | PartNo       | DESCRIPTION                  | QTY |
|----------|--------------|------------------------------|-----|
| 1        | T-VR96-S     | 8' Vinyl Rolled Seat         | 2   |
| 2        | P-01-04-0125 | 29 7/8" Brace                | 2   |
| 3        | P-V238       | 238 Vinyl Frame              | 2   |
| 4        | 33-02-0007   | 5/16" SS Washer              | 40  |
| 5        | 33-05-0029   | 5/16" x 1" Machine Bolt (SS) | 20  |
| 6        | 33-03-0012   | 5/16" Kep Nut (SS)           | 20  |
| 7        | VR96-T       | 8' Vinyl Rolled Top          | 1   |