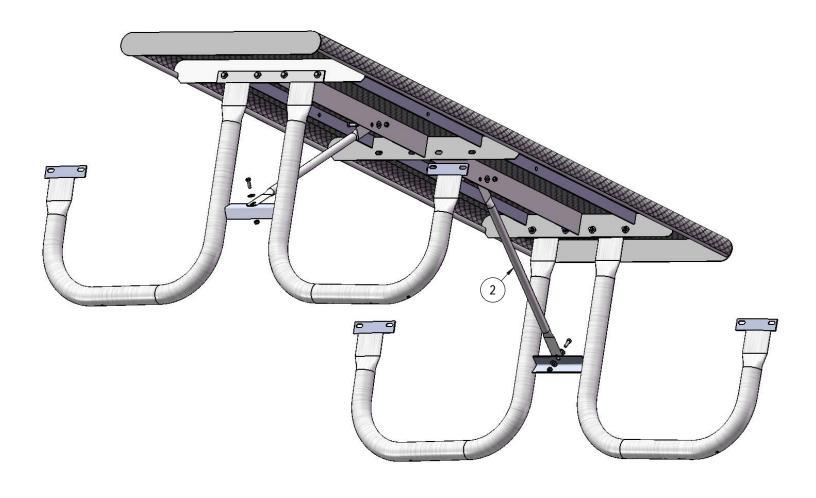

#### STEP 2

Attach the 29-7/8" Braces to the 8' Vinyl Rolled Top and the Frames as shown using specified hardware.

3/4/2019 Page 6 of 8