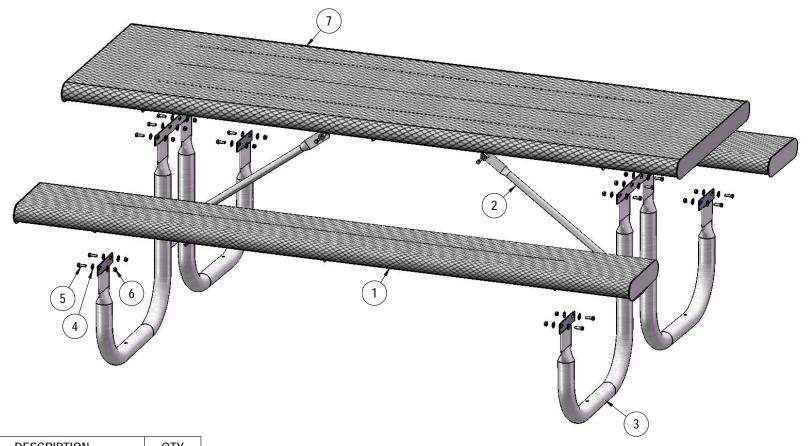

## COMPONENTS

| ITEM NO. | PartNo       | DESCRIPTION                  | QTY |
|----------|--------------|------------------------------|-----|
| 1        | T-VR96-S     | 8' Vinyl Rolled Seat         | 2   |
| 2        | P-01-04-0125 | 29 7/8" Brace                | 2   |
| 3        | P-V238       | 238 Vinyl Frame              | 2   |
| 4        | 33-02-0007   | 5/16" SS Washer              | 40  |
| 5        | 33-05-0029   | 5/16" x 1" Machine Bolt (SS) | 20  |
| 6        | 33-03-0012   | 5/16" Kep Nut (SS)           | 20  |
| 7        | VR96-T       | 8' Vinyl Rolled Top          | 1   |