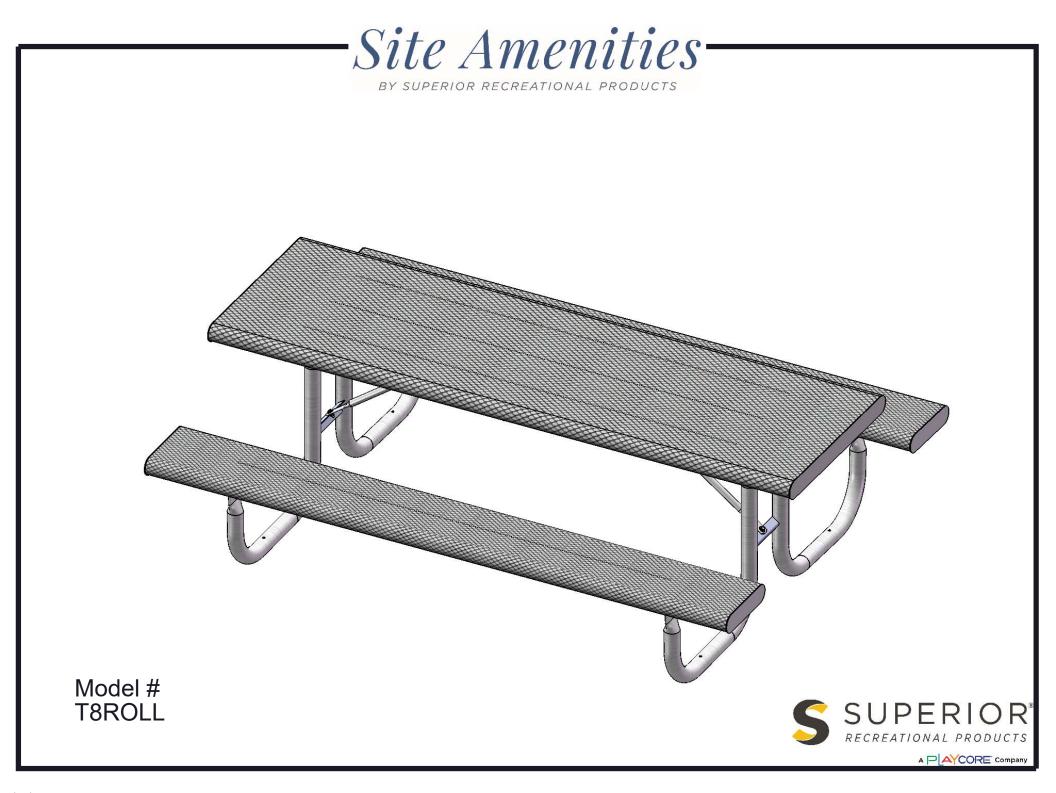

# T8ROLL 8' PORTABLE PICNIC TABLE WALK-THROUGH DESIGN

Top & Seats: End plates are fabricated out of 7 gauge x 3" with a 3" diameter corners. 3/4" #9 steel expanded metal. 7 gauge x 1-1/2" flat bar center support and mounting bracket understructure. 5/8" rod to finish off expanded edge. Electrically MIG welded.

Frame Coating: Electrostatic powder coated application oven cured.

Hardware: All stainless steel hardware fasteners.

Dimensions: 8' portable picnic table walk-through design. Top is 30" wide x 96" long and is 31-1/2" high. Seats are 12" wide x 96" long and 19-3/4" high. Outside to outside dimension is 68-1/2" x 96".