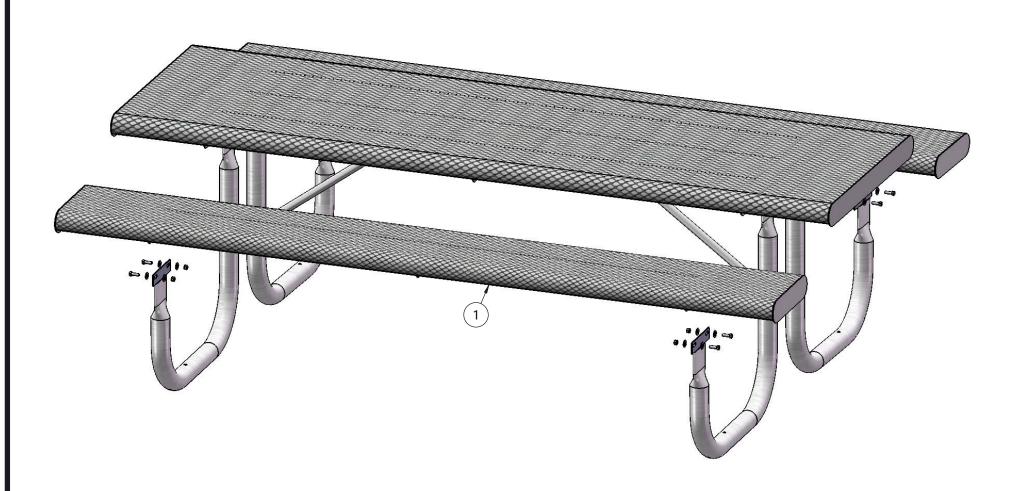

## STEP 3

Attach the 8' Vinyl Rolled Seats to the Frames using specified hardware.

A PLAYCORE Company

Page 7 of 8 3/4/2019

3/4/2019 Page 8 of 8