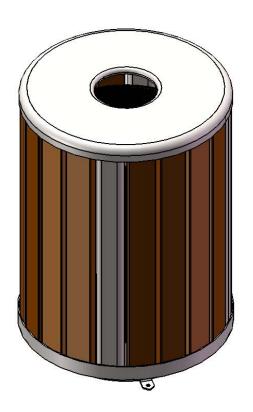

# TR32AR-FLATTOP ARCHES 32 GALLON TRASH RECEPTACLE

Slats: Minimum of 96% commingled post-consumer or post-industrial recycled plastic 2x4. With a maximum of 4% due to various additives including color and UV stabilization to obtain desirable properties. Steel Planks are made from 1-1/2" x 3-1/2" steel oval tubing.

Frame: Rings are 3/16" x 2" flat. Top and bottom plate is laser cut from 1/4" steel. All electrically MIG welded.

Receptacle Coating: TGIC electrostatic powder coated application oven cured.

Receptacle Dimensions: 27" diameter x 38-3/8" high x 32 gallon capacity.

#### **FLAT TOP**

Material: Top plate shall be fabricated from 18 gauge steel flat, spun to form.

Coating: Electrostatic powder coated application oven cured.

Receptacle Dimensions: Center opening shall be an 8" inside diameter. The overall dimensions shall be 26-3/4" diameter x 2" high.

## **OVERALL DIMENSIONS**