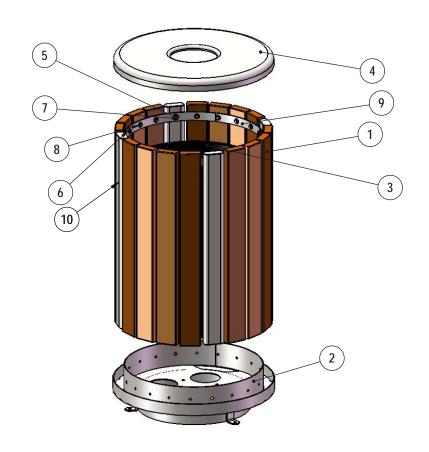

### **COMPONENTS**

#### NOTE:

Over tightening of Button Head Bolts and Lag Bolts will result in stripping.

Optional Surface Mount Hardware: 3/8" x 3-1/2" Concrete Expansion Anchor Bolts (Not Included)

| ITEM NO. | PartNo              | DESCRIPTION                                                  | QTY |
|----------|---------------------|--------------------------------------------------------------|-----|
| 1        | XXX34-2x4-TR-<br>LB | 2 x 4 Brown, Cedar, Gray or Green Recycled<br>TR Plank (34") | 16  |
| 2        | P-01-01-0433        | 60 Series Bottom Ring Assembly                               | 1   |
| 3        | PL-32               | 32 Gal. Liner                                                | 1   |
| 4        | P-FTR-55-08         | 55 Gallon Rolled Flat Top with a 8" opening                  | 1   |
| 5        | 33-06-0056          | 3/8" x 1" Machine Bolt (SS)                                  | 8   |
| 6        | 33-02-0007          | 5/16" SS Washer                                              | 32  |
| 7        | 33-02-0008          | 3/8" Flat Washer (SS)                                        | 8   |
| 8        | 33-05-0034          | 5/16" x 1-1/4" lag bolt, SS                                  | 32  |
| 9        | P-01-01-0427        | 60 Series Top Ring                                           | 1   |
| 10       | 01-01-0681          | 34" Oval Tube                                                | 4   |