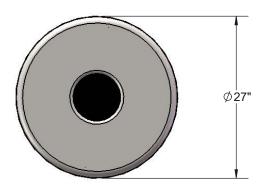

#### **FLAT TOP**

Material: Top plate shall be fabricated from 18 gauge steel flat, spun to form.

Coating: Electrostatic powder coated application oven cured.

Receptacle Dimensions: Center opening shall be an 8" inside diameter. The overall dimensions shall be 26-3/4" diameter x 2" high.

## **OVERALL DIMENSIONS**