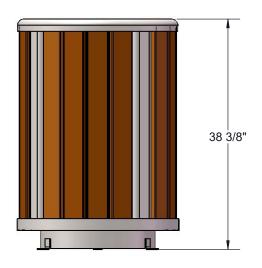

Frame: Rings are 3/16" x 2" flat. Top and bottom plate is laser cut from 1/4" steel. All electrically MIG welded.

Receptacle Coating: TGIC electrostatic powder coated application oven cured.

Receptacle Dimensions: 27" diameter x 38-3/8" high x 32 gallon capacity.

## **OVERALL DIMENSIONS**