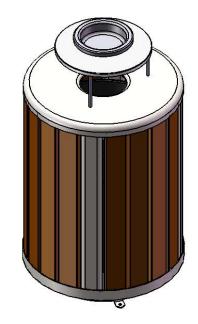

#### TR32AR-FLATTOPAB ARCHES 32 GALLON TRASH RECEPTACLE

Slats: Minimum of 96% commingled post-consumer or post-industrial recycled plastic 2x4. With a maximum of 4% due to various additives including color and UV stabilization to obtain desirable properties. Steel Planks are made from 1-1/2" x 3-1/2" steel oval tubing.

Frame: Rings are 3/16" x 2" flat. Top and bottom plate is laser cut from 1/4" steel. All electrically MIG welded.

Receptacle Coating: TGIC electrostatic powder coated application oven cured.

Receptacle Dimensions: (Fully Assembled) 27" diameter x 49-1/2" high x 32 gallon capacity.

## ASH URN TOP

Material: Top plate shall be fabricated from 18 gauge steel flat, spun to form. Vertical posts are 1/2" diameter steel rods. Bonnet top shall be fabricated from 20 gauge steel flat, spun to form. Ash urn shall be fabricated from 20 gauge steel flat, spun to form. All electrically MIG welded.

Frame Coating: Electrostatic powder coated application oven cured.

Receptacle Dimensions: Center opening shall be an 8" inside diameter. The overall dimensions shall be 26-3/4" diameter x 11-1/4" high.