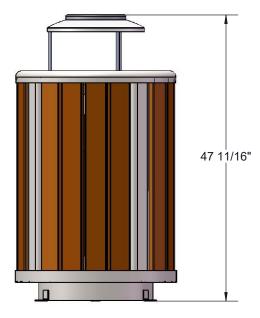

Frame: Rings are 3/16" x 2" flat. Top and bottom plate is laser cut from 1/4" steel. All electrically MIG welded.

Receptacle Coating: TGIC electrostatic powder coated application oven cured.

Receptacle Dimensions: (Fully Assembled) 27" diameter x 49-1/2" high x 32 gallon capacity.

# OVERALL DIMENSIONS

1/3/2019