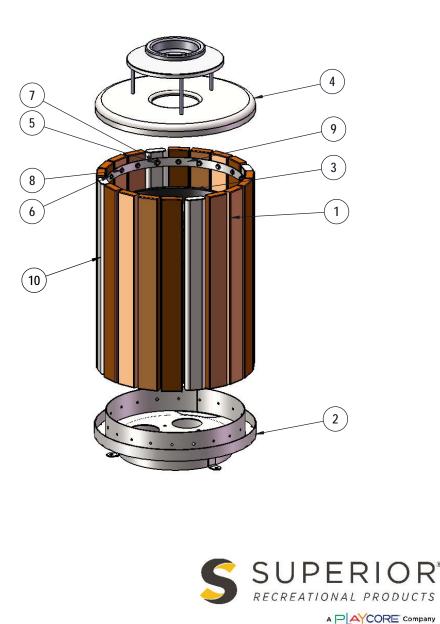

# COMPONENTS

# Optional Surface Mount Hardware: 3/8" x 3-1/2" Concrete Expansion Anchor Bolts (Not Included)

| ITEM NO. | PartNo              | DESCRIPTION                                                  | QTY |
|----------|---------------------|--------------------------------------------------------------|-----|
| 1        | XXX34-2x4-TR-<br>LB | 2 x 4 Brown, Cedar, Gray or Green Recycled<br>TR Plank (34") | 16  |
| 2        | P-01-01-0433        | 60 Series Bottom Ring Assembly                               | 1   |
| 3        | PL-32               | 32 Gal. Liner                                                | 1   |
| 4        | (T/P) AUR-55-08     | 55 Gallon Rolled Ash Urn with a 8" opening                   | 1   |
| 5        | 33-06-0056          | 3/8" x 1" Machine Bolt (SS)                                  | 8   |
| 6        | 33-02-0007          | 5/16" SS Washer                                              | 32  |
| 7        | 33-02-0008          | 3/8" Flat Washer (SS)                                        | 8   |
| 8        | 33-05-0034          | 5/16" x 1-1/4" lag bolt, SS                                  | 32  |
| 9        | P-01-01-0427        | 60 Series Top Ring                                           | 1   |
| 10       | 01-01-0681          | 34" Oval Tube                                                | 4   |