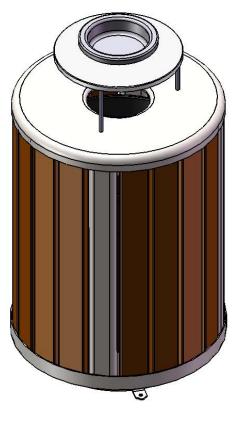

#### TR32AR-FLATTOPAB ARCHES 32 GALLON TRASH RECEPTACLE

Slats: Minimum of 96% commingled post-consumer or post-industrial recycled plastic 2x4. With a maximum of 4% due to various additives including color and UV stabilization to obtain desirable properties. Steel Planks are made from 1-1/2" x 3-1/2" steel oval tubing.

Frame: Rings are 3/16" x 2" flat. Top and bottom plate is laser cut from 1/4" steel. All electrically MIG welded.

Receptacle Coating: TGIC electrostatic powder coated application oven cured.

Receptacle Dimensions: (Fully Assembled) 27" diameter x 49-1/2" high x 32 gallon capacity.

# OVERALL DIMENSIONS

1/3/2019