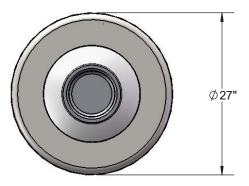

Frame: Rings are 3/16" x 2" flat. Top and bottom plate is laser cut from 1/4" steel. All electrically MIG welded.

Receptacle Coating: TGIC electrostatic powder coated application oven cured.

Receptacle Dimensions: (Fully Assembled) 27" diameter x 49-1/2" high x 32 gallon capacity.

# OVERALL DIMENSIONS

1/3/2019