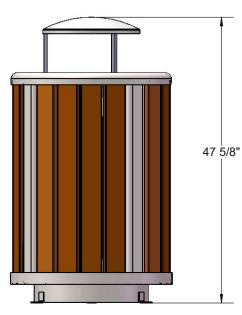

Frame: Rings are 3/16" x 2" flat. Top and bottom plate is laser cut from 1/4" steel. All electrically MIG welded.

Receptacle Coating: TGIC electrostatic powder coated application oven cured.

Receptacle Dimensions: (Fully Assembled) 27" diameter x 49-7/16" high x 32 gallon capacity.

## OVERALL DIMENSIONS