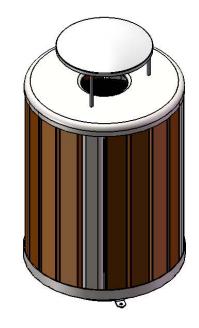

#### TR32AR-FLATTOPRB ARCHES 32 GALLON TRASH RECEPTACLE

Slats: Minimum of 96% commingled post-consumer or post-industrial recycled plastic 2x4. With a maximum of 4% due to various additives including color and UV stabilization to obtain desirable properties. Steel Planks are made from 1-1/2" x 3-1/2" steel oval tubing.

## COMPONENTS

Steps:

- Attach the oval slats to the bottom ring assembly. 1.
- Attach the recycled planks to the bottom ring assembly.
  Attach the top ring to the oval slats and recycled planks.
  Insert the 32 gal. liner.
  Attach the lid.