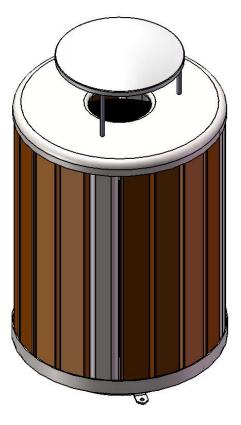

#### TR32AR-FLATTOPRB ARCHES 32 GALLON TRASH RECEPTACLE

Slats: Minimum of 96% commingled post-consumer or post-industrial recycled plastic 2x4. With a maximum of 4% due to various additives including color and UV stabilization to obtain desirable properties. Steel Planks are made from 1-1/2" x 3-1/2" steel oval tubing.

Frame: Rings are 3/16" x 2" flat. Top and bottom plate is laser cut from 1/4" steel. All electrically MIG welded.

Receptacle Coating: TGIC electrostatic powder coated application oven cured.

Receptacle Dimensions: (Fully Assembled) 27" diameter x 49-7/16" high x 32 gallon capacity.

### **RAIN BONNET TOP**

Material: Top plate shall be fabricated from 18 gauge steel flat, spun to form. Vertical posts are 1/2" diameter steel rods. Bonnet top shall be fabricated from 20 gauge steel flat, spun to form. All electrically MIG welded.

Frame Coating: Electrostatic powder coated application oven cured.

Receptacle Dimensions: Center opening shall be an 8" inside diameter. The overall dimensions shall be 26-3/4" diameter x 11" high.

PL-32

## OVERALL DIMENSIONS