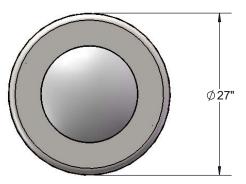

Frame Coating: Electrostatic powder coated application oven cured.

Receptacle Dimensions: Center opening shall be an 8" inside diameter. The overall dimensions shall be 26-3/4" diameter x 11" high.

PL-32