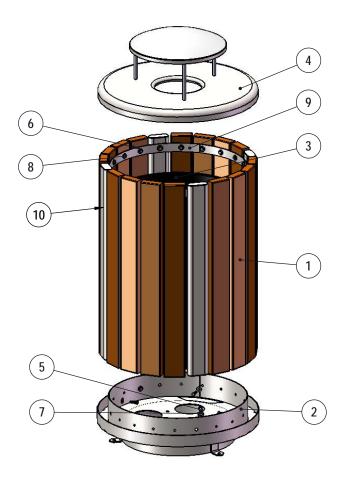

## COMPONENTS

Steps:

- Attach the oval slats to the bottom ring assembly. 1.
- Attach the recycled planks to the bottom ring assembly.
  Attach the top ring to the oval slats and recycled planks.
  Insert the 32 gal. liner.
  Attach the lid.

# **Optional Surface Mount Hardware:** 3/8" x 3-1/2" Concrete Expansion Anchor Bolts (Not Included)

| ITEM NO. | PartNo              | DESCRIPTION                                                  | QTY |
|----------|---------------------|--------------------------------------------------------------|-----|
| 1        | XXX34-2x4-TR-<br>LB | 2 x 4 Brown, Cedar, Gray or Green Recycled<br>TR Plank (34") | 16  |
| 2        | P-01-01-0433        | 60 Series Bottom Ring Assembly                               | 1   |
| 3        | PL-32               | 32 Gal. Liner                                                | 1   |
| 4        | P-RBR-55-08         | 55 Gallon Rolled Rain Bonnet with a 8"<br>opening            | 1   |
| 5        | 33-06-0056          | 3/8" x 1" Machine Bolt (SS)                                  | 8   |
| 6        | 33-02-0007          | 5/16" SS Washer                                              | 32  |
| 7        | 33-02-0008          | 3/8" Flat Washer (SS)                                        | 8   |
| 8        | 33-05-0034          | 5/16" x 1-1/4" lag bolt, SS                                  | 32  |
| 9        | P-01-01-0427        | 60 Series Top Ring                                           | 1   |
| 10       | 01-01-0681          | 34" Oval Tube                                                | 4   |