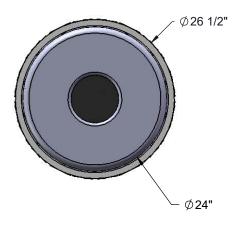

Receptacle Dimensions: 26-1/2" diameter x 42-1/2" high x 32 gallon capacity.

Hardware: Mounting hardware not included. Included hardware to be stainless steel.

#### FT-32 32 GALLON FLAT TOP

Material: Top plate shall be fabricated from 18 gauge steel flat, spun to form.

Coating: Electrostatic powder coated application oven cured.

Receptacle Dimensions: Center opening shall be an 8" inside diameter. The overall dimensions shall be 23 1/2" diameter x 2" high.