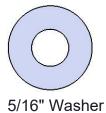

| ITEM NO. | PartNo                                                             | DESCRIPTION                                                                                                                                                | QTY |
|----------|--------------------------------------------------------------------|------------------------------------------------------------------------------------------------------------------------------------------------------------|-----|
| 1        | P-01-05-0117                                                       | Charleston Decorative Upper Assembly                                                                                                                       | 1   |
| 2        | P-01-05-0118                                                       | Charleston Decorative Lower Assembly                                                                                                                       | 1   |
| 3        | P-01-05-0108                                                       | Decorative Receptacle Rosette                                                                                                                              | 14  |
| 4        | BRN34-2x4-CH,<br>CDR34-2x4-CH,<br>GRN34-2x4-CH,<br>or GRY34-2x4-CH | 2 x 4 Brown Recycled TR Plank (34"), 2 x 4 Cedar<br>Recycled TR Plank (34"), 2 x 4 Green Recycled TR<br>Plank (34"), or 2 x 4 Gray Recycled TR Plank (34") | 20  |
| 5        | 33-02-0016                                                         | 1/4" Flat Washer (SS)                                                                                                                                      | 14  |
| 6        | 33-02-0007                                                         | 5/16" SS Washer                                                                                                                                            | 40  |
| 7        | 33-06-0075                                                         | 1/4"-20 x 1/2" Button Bolt (SS)                                                                                                                            | 14  |
| 8        | 33-05-0034                                                         | 5/16" x 1-1/4" lag bolt, SS                                                                                                                                | 40  |
| 9        | PL-32                                                              | 32 Gal. Liner                                                                                                                                              | 1   |
| 10       | (T/P) FTR-32-08                                                    | 32 Gallon Rolled Flat Top with a 8" opening                                                                                                                | 1   |