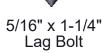

## **COMPONENTS**

The use of Loctite™ is required when attaching to Rosettes with Button Head Bolts.

Over tightening of Button Head Bolts and Lag Bolts will result in stripping.

Optional Surface Mount Hardware: 3/8" x 3-1/2" Concrete Expansion Anchor Bolts (Not Included)

| ITEM NO. | PartNo                                                             | DESCRIPTION                                                                                                                                                | QTY |
|----------|--------------------------------------------------------------------|------------------------------------------------------------------------------------------------------------------------------------------------------------|-----|
| 1        | P-01-05-0117                                                       | Charleston Decorative Upper Assembly                                                                                                                       | 1   |
| 2        | P-01-05-0118                                                       | Charleston Decorative Lower Assembly                                                                                                                       | 1   |
| 3        | P-01-05-0108                                                       | Decorative Receptacle Rosette                                                                                                                              | 14  |
| 4        | BRN34-2x4-CH,<br>CDR34-2x4-CH,<br>GRN34-2x4-CH,<br>or GRY34-2x4-CH | 2 x 4 Brown Recycled TR Plank (34"), 2 x 4 Cedar<br>Recycled TR Plank (34"), 2 x 4 Green Recycled TR<br>Plank (34"), or 2 x 4 Gray Recycled TR Plank (34") | 20  |
| 5        | 33-02-0016                                                         | 1/4" Flat Washer (SS)                                                                                                                                      | 14  |
| 6        | 33-02-0007                                                         | 5/16" SS Washer                                                                                                                                            | 40  |
| 7        | 33-06-0075                                                         | 1/4"-20 x 1/2" Button Bolt (SS)                                                                                                                            | 14  |
| 8        | 33-05-0034                                                         | 5/16" x 1-1/4" lag bolt, SS                                                                                                                                | 40  |
| 9        | PL-32                                                              | 32 Gal. Liner                                                                                                                                              | 1   |
| 10       | (T/P) FTR-32-08                                                    | 32 Gallon Rolled Flat Top with a 8" opening                                                                                                                | 1   |