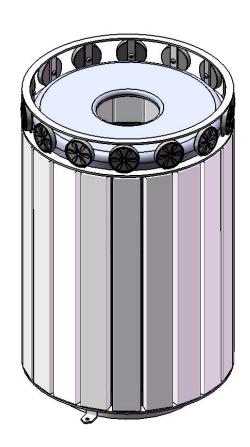

# TR32CC-FLATTOP CASCADES 32 GALLON TRASH RECEPTACLE

Slats: Minimum of 96% commingled post-consumer or post-industrial recycled plastic 2x4. With a maximum of 4% due to various additives including color and UV stabilization to obtain desirable properties.

Frame: Rings are 3/16" x 2" flat. Top and bottom plate is laser cut from 1/4" steel. All electrically MIG welded. Rosettes are cast aluminum.

Receptacle Coating: TGIC electrostatic powder coated application oven cured.

Receptacle Dimensions: 26-1/2" diameter x 42-1/2" high x 32 gallon capacity.

Hardware: Mounting hardware not included. Included hardware to be stainless steel.

#### FT-32 32 GALLON FLAT TOP

Material: Top plate shall be fabricated from 18 gauge steel flat, spun to form.

Coating: Electrostatic powder coated application oven cured.

Receptacle Dimensions: Center opening shall be an 8" inside diameter. The overall dimensions shall be 23 1/2" diameter x 2" high.

| ITEM NO. | PartNo                                                             | DESCRIPTION                                                                                                                                                | QTY |
|----------|--------------------------------------------------------------------|------------------------------------------------------------------------------------------------------------------------------------------------------------|-----|
| 1        | P-01-05-0117                                                       | Charleston Decorative Upper Assembly                                                                                                                       | 1   |
| 2        | P-01-05-0118                                                       | Charleston Decorative Lower Assembly                                                                                                                       | 1   |
| 3        | P-01-05-0108                                                       | Decorative Receptacle Rosette                                                                                                                              | 14  |
| 4        | BRN34-2x4-CH,<br>CDR34-2x4-CH,<br>GRN34-2x4-CH,<br>or GRY34-2x4-CH | 2 x 4 Brown Recycled TR Plank (34"), 2 x 4 Cedar<br>Recycled TR Plank (34"), 2 x 4 Green Recycled TR<br>Plank (34"), or 2 x 4 Gray Recycled TR Plank (34") | 20  |
| 5        | 33-02-0016                                                         | 1/4" Flat Washer (SS)                                                                                                                                      | 14  |
| 6        | 33-02-0007                                                         | 5/16" SS Washer                                                                                                                                            | 40  |
| 7        | 33-06-0075                                                         | 1/4"-20 x 1/2" Button Bolt (SS)                                                                                                                            | 14  |
| 8        | 33-05-0034                                                         | 5/16" x 1-1/4" lag bolt, SS                                                                                                                                | 40  |
| 9        | PL-32                                                              | 32 Gal. Liner                                                                                                                                              | 1   |
| 10       | (T/P) FTR-32-08                                                    | 32 Gallon Rolled Flat Top with a 8" opening                                                                                                                | 1   |