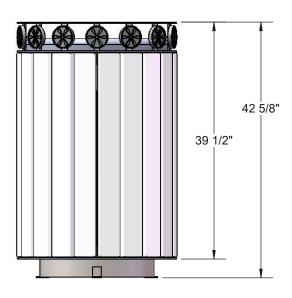

Receptacle Dimensions: 26-1/2" diameter x 42-1/2" high x 32 gallon capacity.

Hardware: Mounting hardware not included. Included hardware to be stainless steel.

# **OVERALL DIMENSIONS**