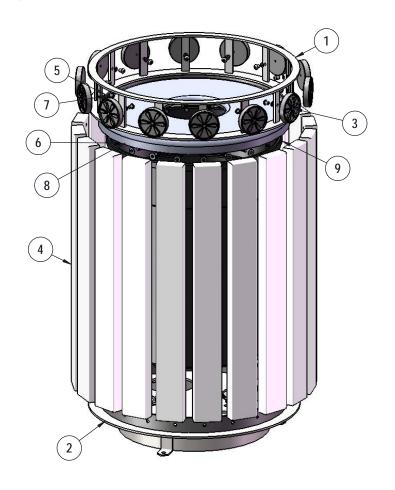

## **COMPONENTS**

The use of Loctite™ is required when attaching to Rosettes with Button Head Bolts.

Over tightening of Button Head Bolts and Lag Bolts will result in stripping.

Optional Surface Mount Hardware: 3/8" x 3-1/2" Concrete Expansion Anchor Bolts (Not Included)

| ITEM NO. | PartNo                                                             | DESCRIPTION                                                                                                                                                | QTY |
|----------|--------------------------------------------------------------------|------------------------------------------------------------------------------------------------------------------------------------------------------------|-----|
| 1        | P-01-05-0117                                                       | Charleston Decorative Upper Assembly                                                                                                                       | 1   |
| 2        | P-01-05-0118                                                       | Charleston Decorative Lower Assembly                                                                                                                       | 1   |
| 3        | P-01-05-0108                                                       | Decorative Receptacle Rosette                                                                                                                              | 14  |
| 4        | BRN34-2x4-CH,<br>CDR34-2x4-CH,<br>GRN34-2x4-CH,<br>or GRY34-2x4-CH | 2 x 4 Brown Recycled TR Plank (34"), 2 x 4 Cedar<br>Recycled TR Plank (34"), 2 x 4 Green Recycled TR<br>Plank (34"), or 2 x 4 Gray Recycled TR Plank (34") | 20  |
| 5        | 33-02-0016                                                         | 1/4" Flat Washer (SS)                                                                                                                                      | 14  |
| 6        | 33-02-0007                                                         | 5/16" SS Washer                                                                                                                                            | 40  |
| 7        | 33-06-0075                                                         | 1/4"-20 x 1/2" Button Bolt (SS)                                                                                                                            | 14  |
| 8        | 33-05-0034                                                         | 5/16" x 1-1/4" lag bolt, SS                                                                                                                                | 40  |
| 9        | PL-32                                                              | 32 Gal. Liner                                                                                                                                              | 1   |
| 10       | (T/P) FTR-32-08                                                    | 32 Gallon Rolled Flat Top with a 8" opening                                                                                                                | 1   |