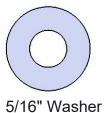

| ITEM NO. | PartNo                                                             | DESCRIPTION                                                                                                                                                | QTY |
|----------|--------------------------------------------------------------------|------------------------------------------------------------------------------------------------------------------------------------------------------------|-----|
| 1        | P-01-05-0117                                                       | Charleston Decorative Upper Assembly                                                                                                                       | 1   |
| 2        | P-01-05-0118                                                       | Charleston Decorative Lower Assembly                                                                                                                       | 1   |
| 3        | P-01-05-0108                                                       | Decorative Receptacle Rosette                                                                                                                              | 14  |
| 4        | BRN34-2x4-CH,<br>CDR34-2x4-CH,<br>GRN34-2x4-CH, or<br>GRY34-2x4-CH | 2 x 4 Brown Recycled TR Plank (34"), 2 x 4 Cedar<br>Recycled TR Plank (34"), 2 x 4 Green Recycled TR<br>Plank (34"), or 2 x 4 Gray Recycled TR Plank (34") | 20  |
| 5        | 33-02-0016                                                         | 1/4" Flat Washer (SS)                                                                                                                                      | 14  |
| 6        | 33-02-0007                                                         | 5/16" SS Washer                                                                                                                                            | 40  |
| 7        | 33-06-0075                                                         | 1/4"-20 x 1/2" Button Bolt (SS)                                                                                                                            | 14  |
| 8        | 33-05-0034                                                         | 5/16" x 1-1/4" lag bolt, SS                                                                                                                                | 40  |
| 9        | PL-32                                                              | 32 Gal. Liner                                                                                                                                              | 1   |
| 10       | (T/P) AUR-32-08                                                    | 32 Gallon Rolled Ash Urn with a 8" opening                                                                                                                 | 1   |