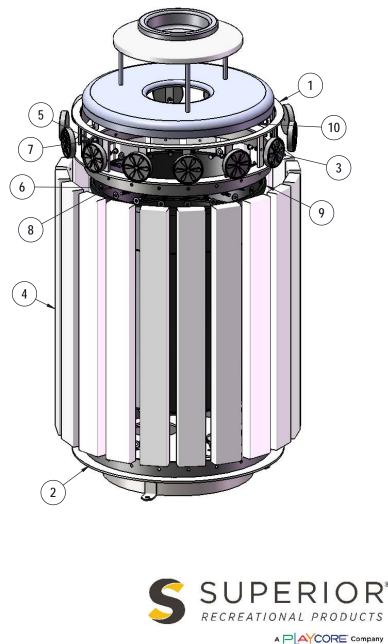

# COMPONENTS

The use of Loctite<sup>™</sup> is required when attaching to Rosettes with Button Head Bolts.

Over tightening of Button Head Bolts and Lag Bolts will result in stripping.

Optional Surface Mount Hardware: 3/8" x 3-1/2" Concrete Expansion Anchor Bolts (Not Included)

| ITEM NO. | PartNo                                                             | DESCRIPTION                                                                                                                                                | QTY |
|----------|--------------------------------------------------------------------|------------------------------------------------------------------------------------------------------------------------------------------------------------|-----|
| 1        | P-01-05-0117                                                       | Charleston Decorative Upper Assembly                                                                                                                       | 1   |
| 2        | P-01-05-0118                                                       | Charleston Decorative Lower Assembly                                                                                                                       | 1   |
| 3        | P-01-05-0108                                                       | Decorative Receptacle Rosette                                                                                                                              | 14  |
| 4        | BRN34-2x4-CH,<br>CDR34-2x4-CH,<br>GRN34-2x4-CH, or<br>GRY34-2x4-CH | 2 x 4 Brown Recycled TR Plank (34"), 2 x 4 Cedar<br>Recycled TR Plank (34"), 2 x 4 Green Recycled TR<br>Plank (34"), or 2 x 4 Gray Recycled TR Plank (34") | 20  |
| 5        | 33-02-0016                                                         | 1/4" Flat Washer (SS)                                                                                                                                      | 14  |
| 6        | 33-02-0007                                                         | 5/16" SS Washer                                                                                                                                            | 40  |
| 7        | 33-06-0075                                                         | 1/4"-20 x 1/2" Button Bolt (SS)                                                                                                                            | 14  |
| 8        | 33-05-0034                                                         | 5/16" x 1-1/4" lag bolt, SS                                                                                                                                | 40  |
| 9        | PL-32                                                              | 32 Gal. Liner                                                                                                                                              | 1   |
| 10       | (T/P) AUR-32-08                                                    | 32 Gallon Rolled Ash Urn with a 8" opening                                                                                                                 | 1   |