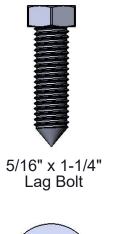

| ITEM NO. | PartNo                                                             | DESCRIPTION                                                                                                                                                | QTY |
|----------|--------------------------------------------------------------------|------------------------------------------------------------------------------------------------------------------------------------------------------------|-----|
| 1        | P-01-05-0117                                                       | Charleston Decorative Upper Assembly                                                                                                                       | 1   |
| 2        | P-01-05-0118                                                       | Charleston Decorative Lower Assembly                                                                                                                       | 1   |
| 3        | P-01-05-0108                                                       | Decorative Receptacle Rosette                                                                                                                              | 14  |
| 4        | BRN34-2x4-CH,<br>CDR34-2x4-CH,<br>GRN34-2x4-CH, or<br>GRY34-2x4-CH | 2 x 4 Brown Recycled TR Plank (34"), 2 x 4 Cedar<br>Recycled TR Plank (34"), 2 x 4 Green Recycled TR<br>Plank (34"), or 2 x 4 Gray Recycled TR Plank (34") | 20  |
| 5        | 33-02-0016                                                         | 1/4" Flat Washer (SS)                                                                                                                                      | 14  |
| 6        | 33-02-0007                                                         | 5/16" SS Washer                                                                                                                                            | 40  |
| 7        | 33-06-0075                                                         | 1/4"-20 x 1/2" Button Bolt (SS)                                                                                                                            | 14  |
| 8        | 33-05-0034                                                         | 5/16" x 1-1/4" lag bolt, SS                                                                                                                                | 40  |
| 9        | PL-32                                                              | 32 Gal. Liner                                                                                                                                              | 1   |
| 10       | (T/P) AUR-32-08                                                    | 32 Gallon Rolled Ash Urn with a 8" opening                                                                                                                 | 1   |