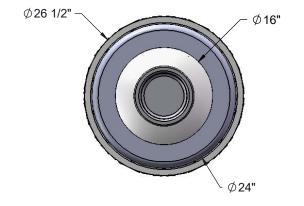

Receptacle Dimensions: 26-1/2" diameter x 51" high x 32 gallon capacity.

Hardware: Mounting hardware not included. Included hardware to be stainless steel.

Frame Coating: Electrostatic powder coated application oven cured.

Receptacle Dimensions: Center opening shall be an 8" inside diameter. The overall dimensions shall be 23-1/2" diameter x 11-1/4" high.