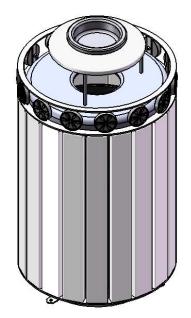

### TR32CC-FLATTOPAB CASCADES 32 GALLON TRASH RECEPTACLE

Slats: Minimum of 96% commingled post-consumer or post-industrial recycled plastic 2x4. With a maximum of 4% due to various additives including color and UV stabilization to obtain desirable properties.

Frame: Rings are 3/16" x 2" flat. Top and bottom plate is laser cut from 1/4" steel. All electrically MIG welded. Rosettes are cast aluminum.

Receptacle Coating: TGIC electrostatic powder coated application oven cured.

Receptacle Dimensions: 26-1/2" diameter x 51" high x 32 gallon capacity.

Hardware: Mounting hardware not included. Included hardware to be stainless steel.

#### AU-32 32 GALLON ASH URN TOP

Material: Top plate shall be fabricated from 18 gauge steel flat, spun to form. Vertical posts are 1/2" diameter steel rods. Bonnet top shall be fabricated from 20 gauge steel flat, spun to form. Ash urn shall be fabricated from 20 gauge steel flat, spun to form. All electrically MIG welded.

Frame Coating: Electrostatic powder coated application oven cured.

Receptacle Dimensions: Center opening shall be an 8" inside diameter. The overall dimensions shall be 23-1/2" diameter x 11-1/4" high.