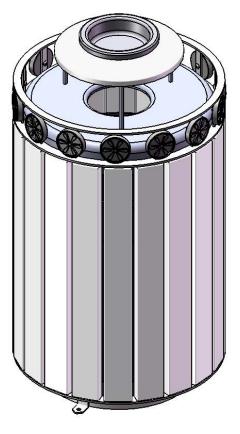

### TR32CC-FLATTOPAB CASCADES 32 GALLON TRASH RECEPTACLE

Slats: Minimum of 96% commingled post-consumer or post-industrial recycled plastic 2x4. With a maximum of 4% due to various additives including color and UV stabilization to obtain desirable properties.

Frame: Rings are 3/16" x 2" flat. Top and bottom plate is laser cut from 1/4" steel. All electrically MIG welded. Rosettes are cast aluminum.

Receptacle Coating: TGIC electrostatic powder coated application oven cured.

Receptacle Dimensions: 26-1/2" diameter x 51" high x 32 gallon capacity.

Hardware: Mounting hardware not included. Included hardware to be stainless steel.

# OVERALL DIMENSIONS

1/3/2019