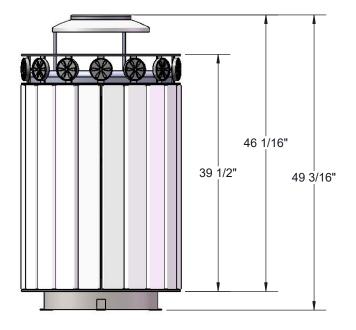

# OVERALL DIMENSIONS

1/3/2019

Receptacle Dimensions: 26-1/2" diameter x 51" high x 32 gallon capacity.

Hardware: Mounting hardware not included. Included hardware to be stainless steel.