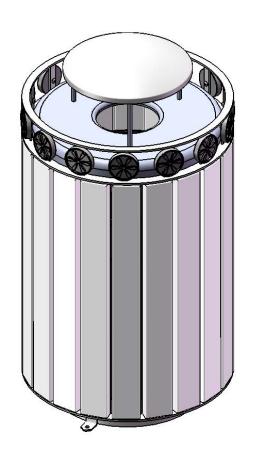

#### TR32CC-FLATTOPRB **CASCADES 32 GALLON TRASH RECEPTACLE**

Slats: Minimum of 96% commingled post-consumer or post-industrial recycled plastic 2x4. With a maximum of 4% due to various additives including color and UV stabilization to obtain desirable properties.

Frame: Rings are 3/16" x 2" flat. Top and bottom plate is laser cut from 1/4" steel. All electrically MIG welded. Rosettes are cast aluminum.

Receptacle Coating: TGIC electrostatic powder coated application oven cured.

Receptacle Dimensions: 26-1/2" diameter x 51" high x 32 gallon capacity.

Hardware: Mounting hardware not included. Included hardware to be stainless steel.

#### **RB-32** 32 GALLON RAIN BONETT TOP

Material: Top plate shall be fabricated from 18 gauge steel flat, spun to form. Vertical posts are 1/2" diameter steel rods. Bonnet top shall be fabricated from 20 gauge steel flat, spun to form. All electrically MIG welded.

Frame Coating: Electrostatic powder coated application oven cured.

Receptacle Dimensions: Center opening shall be an 8" inside diameter. The overall dimensions shall be 23-1/2" diameter x 11" high.