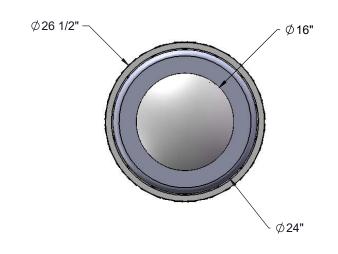

Frame Coating: Electrostatic powder coated application oven cured.

Receptacle Dimensions: Center opening shall be an 8" inside diameter. The overall dimensions shall be 23-1/2" diameter x 11" high.