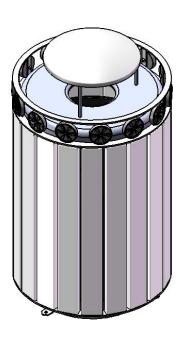

#### TR32CC-FLATTOPRB **CASCADES 32 GALLON TRASH RECEPTACLE**

Slats: Minimum of 96% commingled post-consumer or post-industrial recycled plastic 2x4. With a maximum of 4% due to various additives including color and UV stabilization to obtain desirable properties.

Frame: Rings are 3/16" x 2" flat. Top and bottom plate is laser cut from 1/4" steel. All electrically MIG welded. Rosettes are cast aluminum.

Receptacle Coating: TGIC electrostatic powder coated application oven cured.

Receptacle Dimensions: 26-1/2" diameter x 51" high x 32 gallon capacity.

Hardware: Mounting hardware not included. Included hardware to be stainless steel.

#### **RB-32** 32 GALLON RAIN BONETT TOP

Material: Top plate shall be fabricated from 18 gauge steel flat, spun to form. Vertical posts are 1/2" diameter steel rods. Bonnet top shall be fabricated from 20 gauge steel flat, spun to form. All electrically MIG welded.

Frame Coating: Electrostatic powder coated application oven cured.

Receptacle Dimensions: Center opening shall be an 8" inside diameter. The overall dimensions shall be 23-1/2" diameter x 11" high.