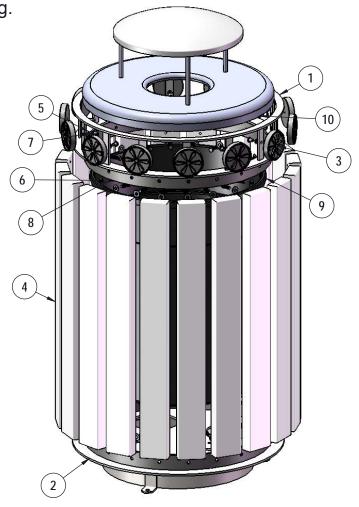

### **COMPONENTS**

The use of Loctite™ is required when attaching to Rosettes with Button Head Bolts.

Over tightening of Button Head Bolts and Lag Bolts will result in stripping.

Optional Surface Mount Hardware: 3/8" x 3-1/2" Concrete Expansion Anchor Bolts (Not Included)

| ITEM NO. | PartNo                                                             | DESCRIPTION                                                                                                                                                | QTY |
|----------|--------------------------------------------------------------------|------------------------------------------------------------------------------------------------------------------------------------------------------------|-----|
| 1        | P-01-05-0117                                                       | Charleston Decorative Upper Assembly                                                                                                                       | 1   |
| 2        | P-01-05-0118                                                       | Charleston Decorative Lower Assembly                                                                                                                       | 1   |
| 3        | P-01-05-0108                                                       | Decorative Receptacle Rosette                                                                                                                              | 14  |
| 4        | BRN34-2x4-CH,<br>CDR34-2x4-CH,<br>GRN34-2x4-CH, or<br>GRY34-2x4-CH | 2 x 4 Brown Recycled TR Plank (34"), 2 x 4 Cedar<br>Recycled TR Plank (34"), 2 x 4 Green Recycled TR<br>Plank (34"), or 2 x 4 Gray Recycled TR Plank (34") | 20  |
| 5        | 33-02-0016                                                         | 1/4" Flat Washer (SS)                                                                                                                                      | 14  |
| 6        | 33-02-0007                                                         | 5/16" SS Washer                                                                                                                                            | 40  |
| 7        | 33-06-0075                                                         | 1/4"-20 x 1/2" Button Bolt (SS)                                                                                                                            | 14  |
| 8        | 33-05-0034                                                         | 5/16" x 1-1/4" lag bolt, SS                                                                                                                                | 40  |
| 9        | PL-32                                                              | 32 Gal. Liner                                                                                                                                              | 1   |
| 10       | RBR-32-08                                                          | 32 Gallon Rolled Rain Bonnet with a 8" opening                                                                                                             | 1   |