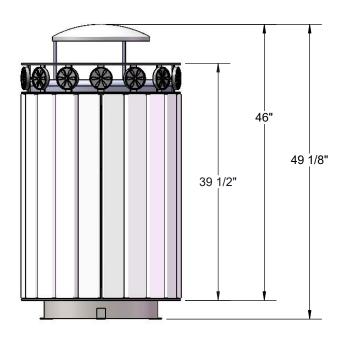

## **OVERALL DIMENSIONS**

1/3/2019 Page 6 of 6

Receptacle Dimensions: 26-1/2" diameter x 51" high x 32 gallon capacity.

Hardware: Mounting hardware not included. Included hardware to be stainless steel.