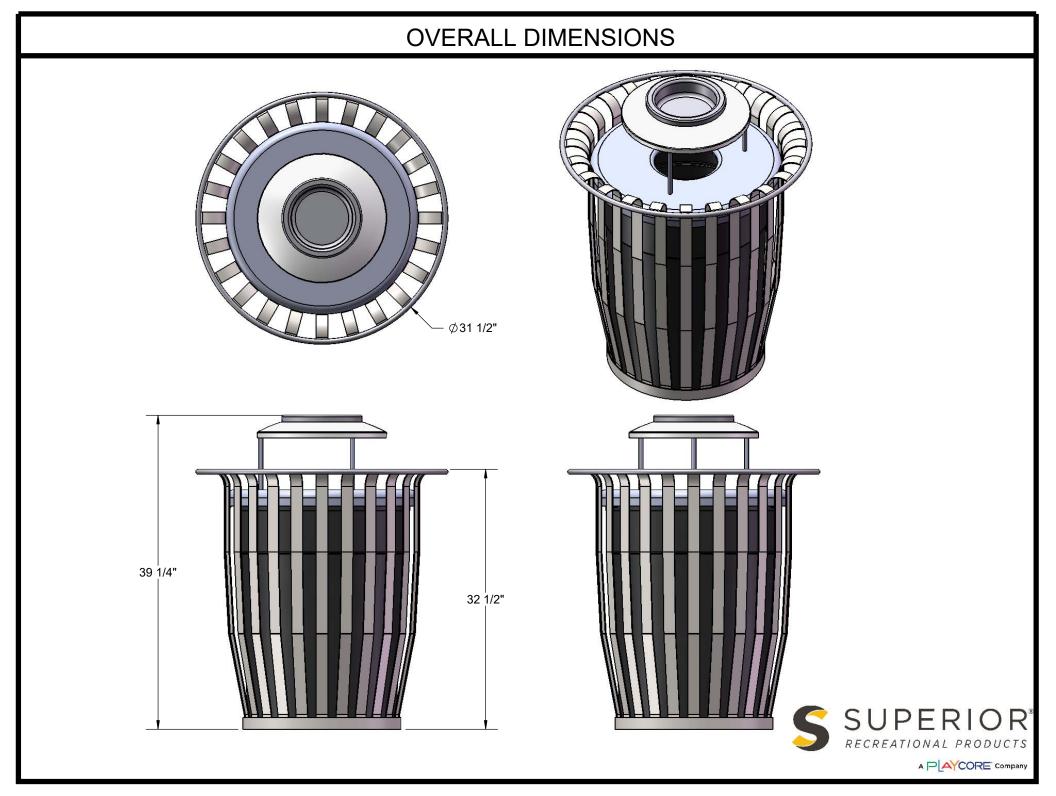

Receptacle Coating: Oven fused functionalized polyethylene copolymer-based thermoplastic. Fluidized bed coating application with superior mechanical performance, impact resistance and UV-stability.

Receptacle Dimensions: 32-1/2" high x 31-1/2" in diameter x 36 gallon capacity.

**32 GALLON LINER:** Made of heavy duty plastic.

Overall Dimensions Including Top: 31-1/2" in diameter x 39-1/4" high x 36 gallon capacity.

Page 2 of 3 3/25/2019

3/25/2019 Page 3 of 3