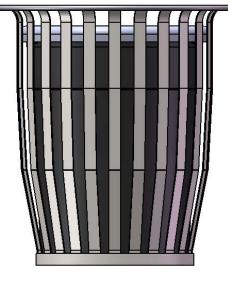

## TR32CROWN / TR32CROWN-FT16 36 GALLON TRASH RECEPTACLE

Material: Sides are fabricated with 1-1/2" x 11 gauge flat steel strips. Top ring is formed form 5/8" rod. Bottom Ring is 1-1/2" x 1/8" Steel Plate. Bottom plate fabricated from 10 gauge sheet steel precision punched. All electrically MIG welded.

Receptacle Coating: Oven fused functionalized polyethylene copolymer-based thermoplastic. Fluidized bed coating application with superior mechanical performance, impact resistance and UV-stability.

Receptacle Dimensions: 32-1/2" high x 31-1/2" in diameter x 36 gallon capacity.