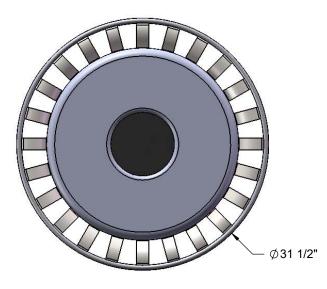

Receptacle Coating: Oven fused functionalized polyethylene copolymer-based thermoplastic. Fluidized bed coating application with superior mechanical performance, impact resistance and UV-stability.

Receptacle Dimensions: 32-1/2" high x 31-1/2" in diameter x 36 gallon capacity.

Top Dimensions: Center opening shall be an 8" inside diameter. The overall dimensions shall be 24" x 2" high.

**32 GALLON LINER:** Made of heavy duty plastic.

Overall Dimensions Including Top: 31-1/2" in diameter x 32-1/2" high x 36 gallon capacity.