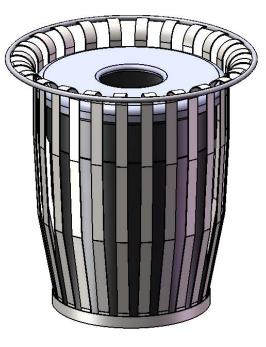

## TR32CROWN / TR32CROWN-FT16 36 GALLON TRASH RECEPTACLE

Material: Sides are fabricated with 1-1/2" x 11 gauge flat steel strips. Top ring is formed form 5/8" rod. Bottom Ring is 1-1/2" x 1/8" Steel Plate. Bottom plate fabricated from 10 gauge sheet steel precision punched. All electrically MIG welded.

Receptacle Coating: Oven fused functionalized polyethylene copolymer-based thermoplastic. Fluidized bed coating application with superior mechanical performance, impact resistance and UV-stability.

Receptacle Dimensions: 32-1/2" high x 31-1/2" in diameter x 36 gallon capacity.