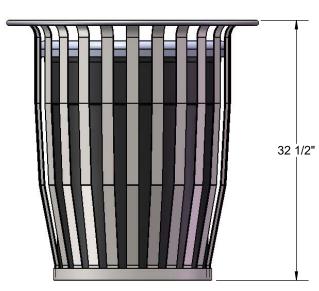

Receptacle Coating: Oven fused functionalized polyethylene copolymer-based thermoplastic. Fluidized bed coating application with superior mechanical performance, impact resistance and UV-stability.

Receptacle Dimensions: 32-1/2" high x 31-1/2" in diameter x 36 gallon capacity.

Top Dimensions: Center opening shall be an 8" inside diameter. The overall dimensions shall be 24" x 2" high.

**32 GALLON LINER:** Made of heavy duty plastic.

Overall Dimensions Including Top: 31-1/2" in diameter x 32-1/2" high x 36 gallon capacity.