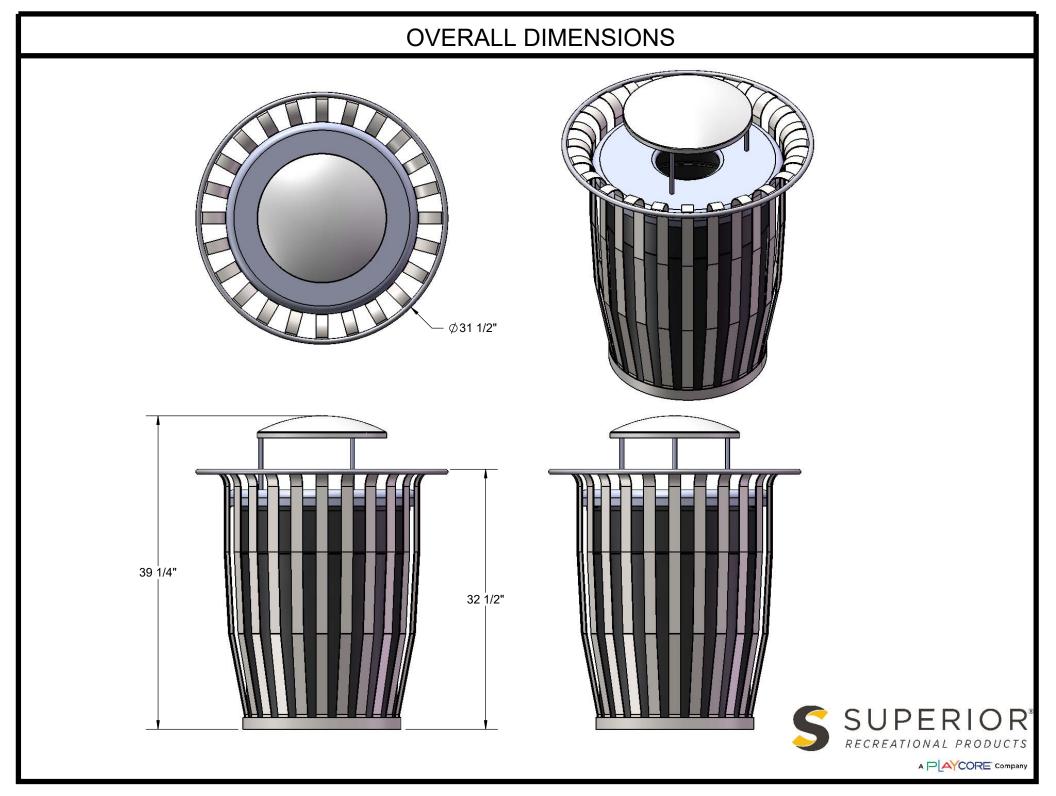

Receptacle Coating: Oven fused functionalized polyethylene copolymer-based thermoplastic. Fluidized bed coating application with superior mechanical performance, impact resistance and UV-stability.

Receptacle Dimensions: 32-1/2" high x 31-1/2" in diameter x 36 gallon capacity.

Coating: Oven fused functionalized polyethylene copolymer-based thermoplastic. Fluidized bed coating application with superior mechanical performance, impact resistance and UV-stability.

Top Dimensions: Center opening shall be an 8" inside diameter. The overall dimensions shall be 24" x 13" high.

**32 GALLON LINER:** Made of heavy duty plastic.

Overall Dimensions Including Top: 31-1/2" in diameter x 39-1/4" high x 36 gallon capacity.

3/25/2019 Page 2 of 3

3/25/2019 Page 3 of 3