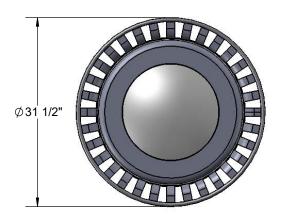

Receptacle Dimensions: 42-3/4" high x 31-1/2" in diameter x 36 gallon capacity.

LINER: Made of heavy duty plastic.

Overall Dimensions Including Top: 31-1/2" in diameter x 42-3/4" high x 36 gallon capacity.

**NOTE**: Receptacle may come assembled.

2/18/2022 Page 2 of 4