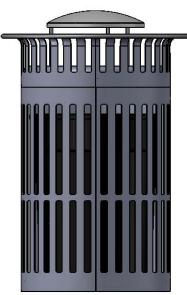

ide diameter. The overall dimensions shall be 24" x 13" high.

LINER: Made of heavy duty plastic.

Overall Dimensions Including Top: 31-1/2" in diameter x 42-3/4" high x 36 gallon capacity.

**NOTE**: Receptacle may come assembled.



2/18/2022 Page 2 of 4

## **COMPONENTS**



**NOTE**: Receptacle may come assembled.

| ITEM NO. | PartNo       | DESCRIPTION                                    | Qty. |
|----------|--------------|------------------------------------------------|------|
| 1        | T-01-05-0219 | swing door receptacle assembly                 | 1    |
| 2        | PL-32        | 32 Gallon Liner                                | 1    |
| 3        | RBR-32-08    | 32 Gallon Rolled Rain Bonnet with a 8" opening | 1    |



2/18/2022 Page 3 of 4

## **OVERALL DIMENSIONS**











2/18/2022 Page 4 of 4