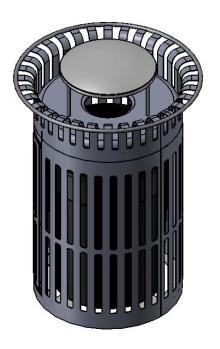

# TR32METRO-RB 36 GALLON TRASH RECEPTACLE

Receptacle: Receptacle is fabricated from 12 gauge steel sheet. Top ring is 5/8" rod. Stiffener rings are 1/4" steel plate. Bottom plate is fabricated from 12 gauge sheet steel precision punched. All electrically MIG welded.

Door: Door is fabricated from 12 gauge steel sheet. Top and Bottom Door Stiffener rings are 1/4" steel plate.

Receptacle Coating: Oven fused functionalized polyethylene copolymer-based thermoplastic. Fluidized bed coating application with superior mechanical performance, impact resistance and UV-stability.

Receptacle Dimensions: 42-3/4" high x 31-1/2" in diameter x 36 gallon capacity.

#### **RAIN BONNET TOP**

Material: Top plate shall be fabricated from 18 gauge steel flat, spun to form. Vertical posts are 1/2" diameter steel rods. Bonnet top shall be fabricated from 20 gauge steel flat, spun to form. All electrically MIG welded.

Top Coating: Oven fused functionalized polyethylene copolymer-based thermoplastic. Fluidized bed coating application with superior mechanical performance, impact resistance and UV-stability.

Top Dimensions: Center opening shall be an 8" inside diameter. The overall dimensions shall be 24" x 13" high.

LINER: Made of heavy duty plastic.

Overall Dimensions Including Top: 31-1/2" in diameter x 42-3/4" high x 36 gallon capacity.

**NOTE**: Receptacle may come assembled.

2/18/2022 Page 2 of 4

## **COMPONENTS**

**NOTE**: Receptacle may come assembled.

| ITEM NO. | PartNo       | DESCRIPTION                                    | Qty. |
|----------|--------------|------------------------------------------------|------|
| 1        | T-01-05-0219 | swing door receptacle assembly                 | 1    |
| 2        | PL-32        | 32 Gallon Liner                                | 1    |
| 3        | RBR-32-08    | 32 Gallon Rolled Rain Bonnet with a 8" opening | 1    |