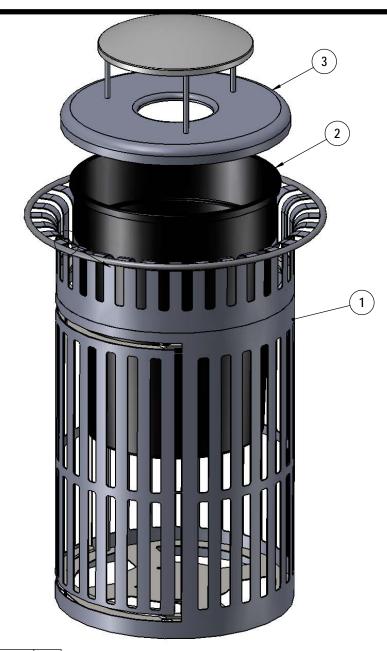

## **COMPONENTS**

**NOTE**: Receptacle may come assembled.

| ITEM NO. | PartNo       | DESCRIPTION                                    | Qty. |
|----------|--------------|------------------------------------------------|------|
| 1        | T-01-05-0219 | swing door receptacle assembly                 | 1    |
| 2        | PL-32        | 32 Gallon Liner                                | 1    |
| 3        | RBR-32-08    | 32 Gallon Rolled Rain Bonnet with a 8" opening | 1    |