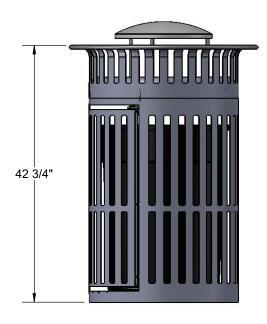

Receptacle Dimensions: 42-3/4" high x 31-1/2" in diameter x 36 gallon capacity.

LINER: Made of heavy duty plastic.

Overall Dimensions Including Top: 31-1/2" in diameter x 42-3/4" high x 36 gallon capacity.

**NOTE**: Receptacle may come assembled.

2/18/2022 Page 2 of 4