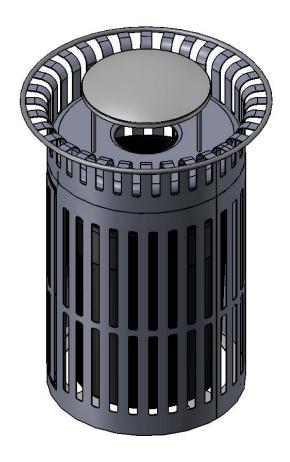

# TR32METRO-RB 36 GALLON TRASH RECEPTACLE

Receptacle: Receptacle is fabricated from 12 gauge steel sheet. Top ring is 5/8" rod. Stiffener rings are 1/4" steel plate. Bottom plate is fabricated from 12 gauge sheet steel precision punched. All electrically MIG welded.

Receptacle Dimensions: 42-3/4" high x 31-1/2" in diameter x 36 gallon capacity.

LINER: Made of heavy duty plastic.

Overall Dimensions Including Top: 31-1/2" in diameter x 42-3/4" high x 36 gallon capacity.

**NOTE**: Receptacle may come assembled.

2/18/2022 Page 2 of 4