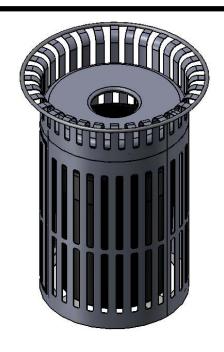

## TR32METRO 36 GALLON TRASH RECEPTACLE

Receptacle: Receptacle is fabricated from 12 gauge steel sheet. Top ring is 5/8" rod. Stiffener rings are 1/4" steel plate. Bottom plate is fabricated from 12 gauge sheet steel precision punched. All electrically MIG welded.

Door: Door is fabricated from 12 gauge steel sheet. Top and Bottom Door Stiffener rings are 1/4" steel plate.

Receptacle Coating: Oven fused functionalized polyethylene copolymer-based thermoplastic. Fluidized bed coating application with superior mechanical performance, impact resistance and UV-stability.

Receptacle Dimensions: 42-3/4" high x 31-1/2" in diameter x 36 gallon capacity.

#### **FLAT TOP**

Material: Top plate shall be fabricated from 18 gauge steel flat, spun to form. All electrically MIG welded.

Top Coating: Oven fused functionalized polyethylene copolymer-based thermoplastic. Fluidized bed coating application with superior mechanical performance, impact resistance and UV-stability.

Top Dimensions: Center opening shall be an 8" inside diameter. The overall dimensions shall be 24" x 2" high.

LINER: Made of heavy duty plastic.

Overall Dimensions Including Top: 31-1/2" in diameter x 42-3/4" high x 36 gallon capacity.

## **COMPONENTS**

**NOTE**: Receptacle may come assembled.

| ITEM NO. | PartNo       | DESCRIPTION                                 | Qty. |
|----------|--------------|---------------------------------------------|------|
| 1        | T-01-05-0219 | swing door receptacle assembly              | 1    |
| 2        | PL-32        | 32 Gallon Liner                             | 1    |
| 3        | FTR-32-08    | 32 Gallon Rolled Flat Top with a 8" opening | 1    |