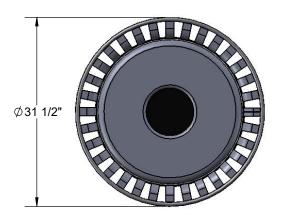

Top Dimensions: Center opening shall be an 8" inside diameter. The overall dimensions shall be 24" x 2" high.

LINER: Made of heavy duty plastic.

Overall Dimensions Including Top: 31-1/2" in diameter x 42-3/4" high x 36 gallon capacity.

## **OVERALL DIMENSIONS**

2/18/2022 Page 4 of 4