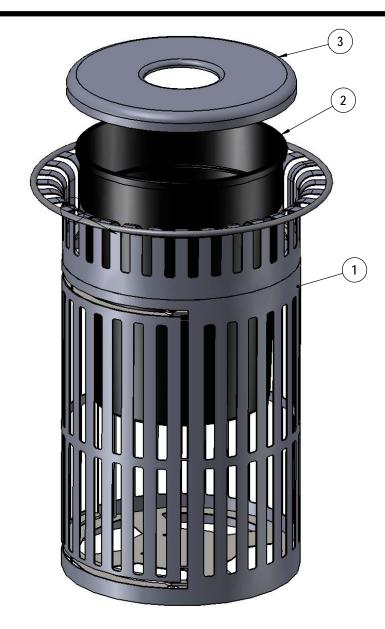

## **COMPONENTS**

**NOTE**: Receptacle may come assembled.

| ITEM NO. | PartNo       | DESCRIPTION                                 | Qty. |
|----------|--------------|---------------------------------------------|------|
| 1        | T-01-05-0219 | swing door receptacle assembly              | 1    |
| 2        | PL-32        | 32 Gallon Liner                             | 1    |
| 3        | FTR-32-08    | 32 Gallon Rolled Flat Top with a 8" opening | 1    |