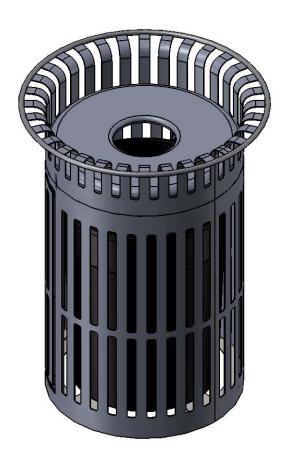

## TR32METRO 36 GALLON TRASH RECEPTACLE

Receptacle: Receptacle is fabricated from 12 gauge steel sheet. Top ring is 5/8" rod. Stiffener rings are 1/4" steel plate. Bottom plate is fabricated from 12 gauge sheet steel precision punched. All electrically MIG welded.

Receptacle Dimensions: 42-3/4" high x 31-1/2" in diameter x 36 gallon capacity.