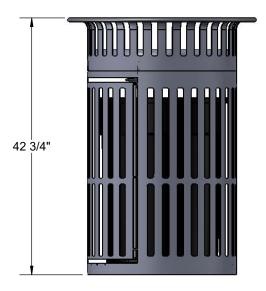

Receptacle Dimensions: 42-3/4" high x 31-1/2" in diameter x 36 gallon capacity.

## **OVERALL DIMENSIONS**

2/18/2022 Page 4 of 4