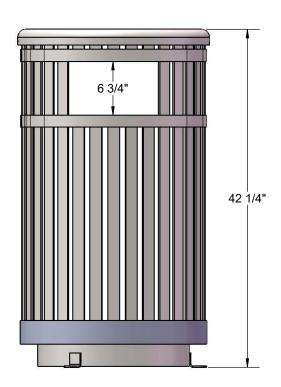

Receptacle Coating: Steel is sandblasted to near white condition. Coated with zinc rich epoxy primer and top coated with electrostatic powdercoat, oven cured.

Receptacle Dimensions: 23-3/8" diameter x 42-1/4" high x 36 gallon capacity.

Receptacle Dimensions: The overall dimensions shall be 24" diameter x 2" high.

32 Gallon Liner: Made of heay duty plastic.

Overall Dimensions Including Top: 24" in diameter x 42-1/4" high x 36 gallon capacity.

## **OVERALL DIMENSIONS**

Optional Surface Mount Hardware: 3/8" x 3-1/2" Concrete Expansion Anchor Bolts (Not Included)

12/13/2019 Page 3 of 3