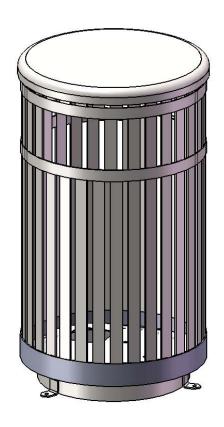

#### TR32SLAT **KENSINGTON TRASH RECEPTACLE**

Material: Sides are fabricated with 1-1/2" x 1/4" steel flat plate. Top ring is 5/8" rod. Upper flat rings are 1-1/2" x 10 gauge steel flat plate. Bottom flat rings are 3" x 7 gauge steel flat plate. Bottom plate fabricated from 12 gauge sheet steel precision punched. Surface mount feet are laser cut from 7 ga steel plate. All electrically MIG welded.

Receptacle Coating: Steel is sandblasted to near white condition. Coated with zinc rich epoxy primer and top coated with electrostatic powdercoat, oven cured.

Receptacle Dimensions: 23-3/8" diameter x 42-1/4" high x 36 gallon capacity.