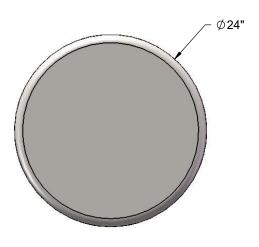

Receptacle Dimensions: The overall dimensions shall be 24" diameter x 2" high.

32 Gallon Liner: Made of heay duty plastic.

Overall Dimensions Including Top: 24" in diameter x 42-1/4" high x 36 gallon capacity.