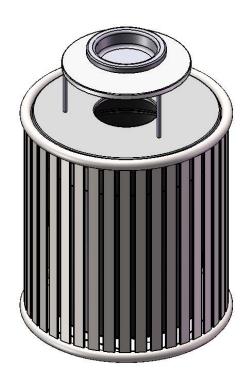

## TR36ZI-FLATTOP ZION 36 GALLON TRASH RECEPTACLE

Material: Sides are fabricated with 1-1/2" x 1/4"flat steel strips. Top and bottom rings are 1" pipe. Bottom plate fabricated from 10 gauge sheet steel precision punched. All electrically MIG welded.

Receptacle Coating: Steel is sandblasted to near white condition. Coated with zinc rich epoxy primer and top coated with electrostatic powder coat, oven cured.

Receptacle Dimensions: 26-1/2" diameter x 29-1/4" high x 36 gallon capacity.