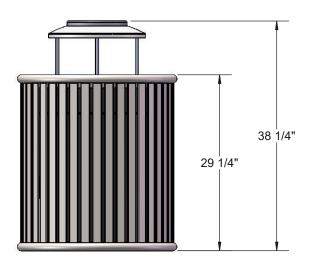

Receptacle Coating: Steel is sandblasted to near white condition. Coated with zinc rich epoxy primer and top coated with electrostatic powder coat, oven cured.

Receptacle Dimensions: 26-1/2" diameter x 29-1/4" high x 36 gallon capacity.

32 Gallon Liner: Made of heay duty plastic.

Overall Dimensions Including Top: 26-1/2" in diameter x 39-1/2" high x 36 gallon capacity.

1/3/2019 Page 2 of 3