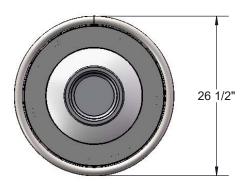

Receptacle Coating: Steel is sandblasted to near white condition. Coated with zinc rich epoxy primer and top coated with electrostatic powder coat, oven cured.

Receptacle Dimensions: 26-1/2" diameter x 29-1/4" high x 36 gallon capacity.

32 Gallon Liner: Made of heay duty plastic.

Overall Dimensions Including Top: 26-1/2" in diameter x 39-1/2" high x 36 gallon capacity.

1/3/2019 Page 2 of 3