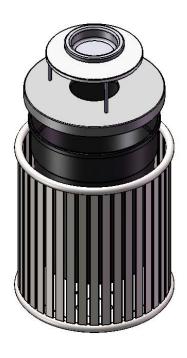

#### AU-32-08 32 GALLON ASH URN TOP

Material: Top plate shall be fabricated from 18 gauge steel flat, spun to form. Vertical posts are 1/2" diameter steel rods. Bonnet top shall be fabricated from 20 gauge steel flat, spun to form. Ash urn shall be fabricated from 20 gauge steel flat, spun to form. All electrically MIG welded.

Coating: Steel is sandblasted to near white condition. Coated with zinc rich epoxy primer and top coated with electrostatic powder coat, oven cured.

Receptacle Dimensions: Center opening shall be an 8" inside diameter. The overall dimensions shall be 24" diameter x 13" high.

32 Gallon Liner: Made of heay duty plastic.

Overall Dimensions Including Top: 26-1/2" in diameter x 39-1/2" high x 36 gallon capacity.

1/3/2019 Page 2 of 3