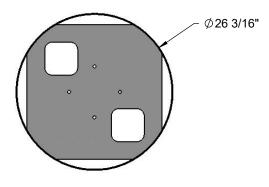

Receptacle Dimensions: 26-1/4" diameter x 36-1/2" high x 55 gallon capacity.

Hardware: Attachment hardware and mounting kit not included (7/16" diameter holes provided in receptacle for mounting).