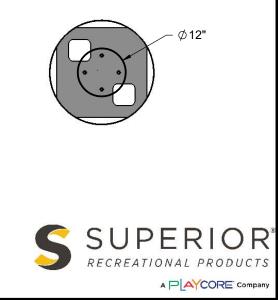

### IG KIT

| ITEM NO. | PartNo       | DESCRIPTION                  | QTY |
|----------|--------------|------------------------------|-----|
| 1        | P-01-05-0052 | receptacle inground mount    | 1   |
| 2        | 33-02-0007   | 5/16" SS Washer              | 8   |
| 3        | 33-05-0029   | 5/16" x 1" Machine Bolt (SS) | 4   |
| 4        | 33-03-0012   | 5/16" Kep Nut (SS)           | 4   |

## INGROUND MOUNT FOR TRASH RECEPTACLE

Frame: 2- 3/8" O.D. x 12 gauge pre-galvanized structural steel tubing. Receptacle mounting plates are 7 gauge x 8" x 8" steel plate with 4 holes.

Frame Coating: Electrostatic powder coated application oven cured.

Hardware: All stainless steel hardware fasteners. (Included).

Dimensions: Overall dimension is 24 1/4" x 8" x 8".