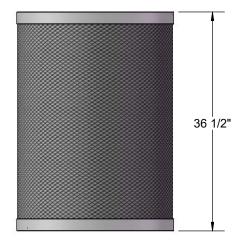

Receptacle Dimensions: 26-1/4" diameter x 36-1/2" high x 55 gallon capacity.

Hardware: Attachment hardware and mounting kit not included (7/16" diameter holes provided in receptacle for mounting).