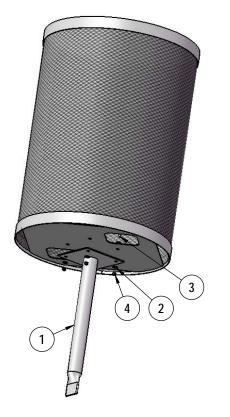

### IG KIT

| ITEM NO. | PartNo       | DESCRIPTION                  | QTY |
|----------|--------------|------------------------------|-----|
| 1        | P-01-05-0052 | receptacle inground mount    | 1   |
| 2        | 33-02-0007   | 5/16" SS Washer              | 8   |
| 3        | 33-05-0029   | 5/16" x 1" Machine Bolt (SS) | 4   |
| 4        | 33-03-0012   | 5/16" Kep Nut (SS)           | 4   |

#### Attach the In Ground kit to the EX-55 as shown using specified hardware.

Estimated Required Concrete: 5 - 50lb Bags of Concrete Mix