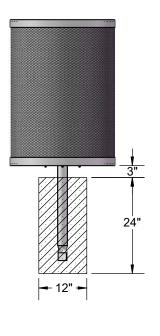

## INGROUND MOUNT FOR TRASH RECEPTACLE

Frame: 2- 3/8" O.D. x 12 gauge pre-galvanized structural steel tubing. Receptacle mounting plates are 7 gauge x 8" x 8" steel plate with 4 holes.

Frame Coating: Electrostatic powder coated application oven cured.

Hardware: All stainless steel hardware fasteners. (Included).

Dimensions: Overall dimension is 24 1/4" x 8" x 8".

#### Attach the In Ground kit to the EX-55 as shown using specified hardware.

Estimated Required Concrete: 5 - 50lb Bags of Concrete Mix