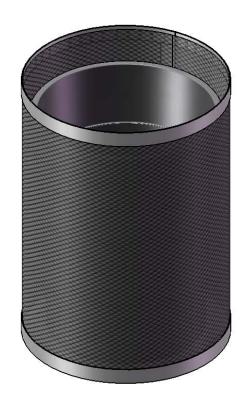

#### TR55 55 GALLON TRASH RECEPTACLE

Receptacle Coating: Oven fused functionalized polyethylene copolymer-based thermoplastic. Fluidized bed coating application with superior mechanical performance, impact resistance and UV-stability.

Material: 3/4" #9 steel expanded metal. 11 gauge x 1-1/2" flat strip border the top and bottom of the expanded metal, and the vertical seam. Bottom plate fabricated from 11 gauge sheet steel laser cut for a precision fit. All electrically MIG welded.

Receptacle Dimensions: 26-1/4" diameter x 36-1/2" high x 55 gallon capacity.

Hardware: Attachment hardware and mounting kit not included (7/16" diameter holes provided in receptacle for mounting).