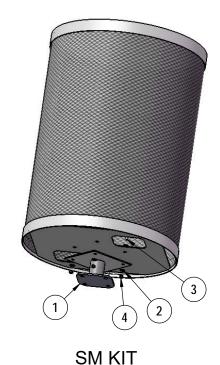

## SURFACE MOUNT FOR TRASH RECEPTACLE

Frame: 2- 3/8" O.D. x 12 gauge pre-galvanized structural steel tubing. Receptacle mounting plates are 7 gauge x 8" x 8" steel plate with 4 holes. Surface mounting plates are  $\frac{1}{4}$ " x 6" x 6" steel plate with 4 holes.

Frame Coating: Electrostatic powder coated application oven cured.

Hardware: All stainless steel hardware fasteners. (Included).

Dimensions: Overall dimension is 3-3/4" x 8" x 8".

Attach the Surface Mount Kit to the EX-55 as shown using specified hardware.

Recommended Surface Mount Hardware: 3/8" x 3-1/2" Concrete Expansion Anchor Bolts (Not Included)

| ITEM NO. | PartNo       | DESCRIPTION                  | QTY |
|----------|--------------|------------------------------|-----|
| 1        | P-01-05-0053 | receptacle surface mount     | 1   |
| 2        | 33-02-0007   | 5/16" SS Washer              | 8   |
| 3        | 33-05-0029   | 5/16" x 1" Machine Bolt (SS) | 4   |
| 4        | 33-03-0012   | 5/16" Kep Nut (SS)           | 4   |