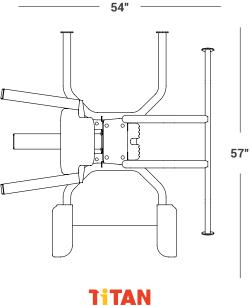

#### **TECHNICAL SPECIFICATIONS**

Width: 54" / 138 cm

Height: 85"/216 cm

**Length:** 57" / 145 cm

Weight: 253 lbs / 115 kg

**Anchoring Requirements:** 4 x concrete anchors with rated "pull out" or "tension" strength of 3400lbs or greater. Anchors must be secured into structural concrete.

#### **CAD DRAWING**