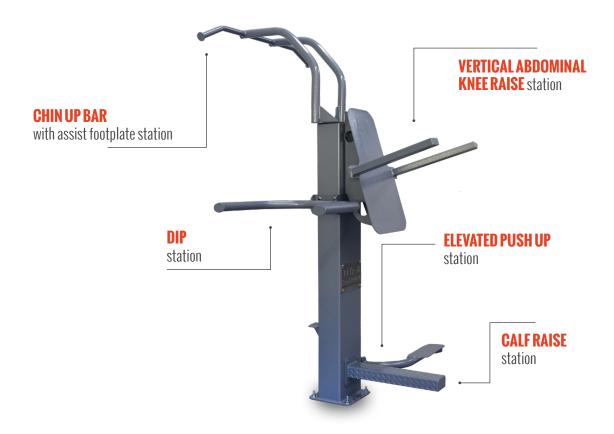

#### **5 DIFFERENT EXERCISES**

## The TITAN is built to maximize indoor or outdoor exercise areas, with 5 exercises available: