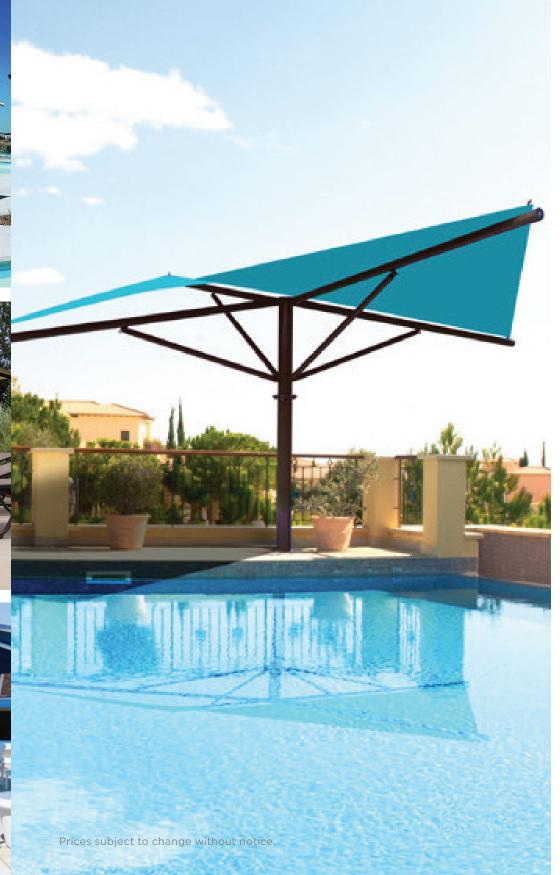

## **Traditional shade**

Impress your pool-goers with attractive protection from the hot sun with one of our beautiful umbrellas. Choose from portable, single-column, cantilever, and hip and ridge options.

## **Waterproof Shade**

Waterproof umbrellas keep your patrons protected from the sun and dry when those summer showers hit. Available in a variety of styles and colors for any property design.

ask us about high-wind capacity!