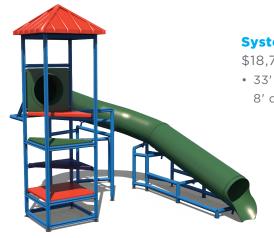

Supplier

From water slides and shade canopies, to site amenities and safety surfacing, we can furnish and design your entire outdoor environment.

# **Maintenance Program**

Many of our installations qualify for a maintenance program. Regular certified maintenance keeps your investment in high quality condition for years!

### Full-Time Installation Teams

Our team of trained and certified installers is available full-time to bring your vision to reality regardless of your location.

**Get Started!** 

Call 888.356.7528 Today!



























Budget Series Small budget? No problem! We have a solution for EVERY need.



### System 103

\$13,356.00

• 18' flume with 6' deck height



#### System 107

\$26,496.00

- 24' flume with 6' deck height
- 25' flume with 10' deck height



#### System 108

\$18,700.00

• 33' flume with 8' deck height



### System 203

\$33,308.00

• 29' flume with 10' deck height



### System 204

\$29,315.00

• 45' flume with 10' deck height



#### System 205

\$33,883.00

• 46' flume with 12' deck height





Premium Series Take your water slides to the next level, literally, and make a BIG splash!



### System 206

\$35,424.00

- 33' flume with 8' deck height
- 36' flume with 10'deck height



#### System 207

\$47,164.00

- 35' flume with 10' deck height
- 46' flume with 12' deck height



#### System 302

\$45,124.00

- 38' flume with 10' deck height
- 39' flume with 12' deck height



#### System 303

\$58,218.00

- 33' flume with 10' deck height
- 46' flume with 12' deck height



#### System 304

\$58,482.00

- 43' flume with 1