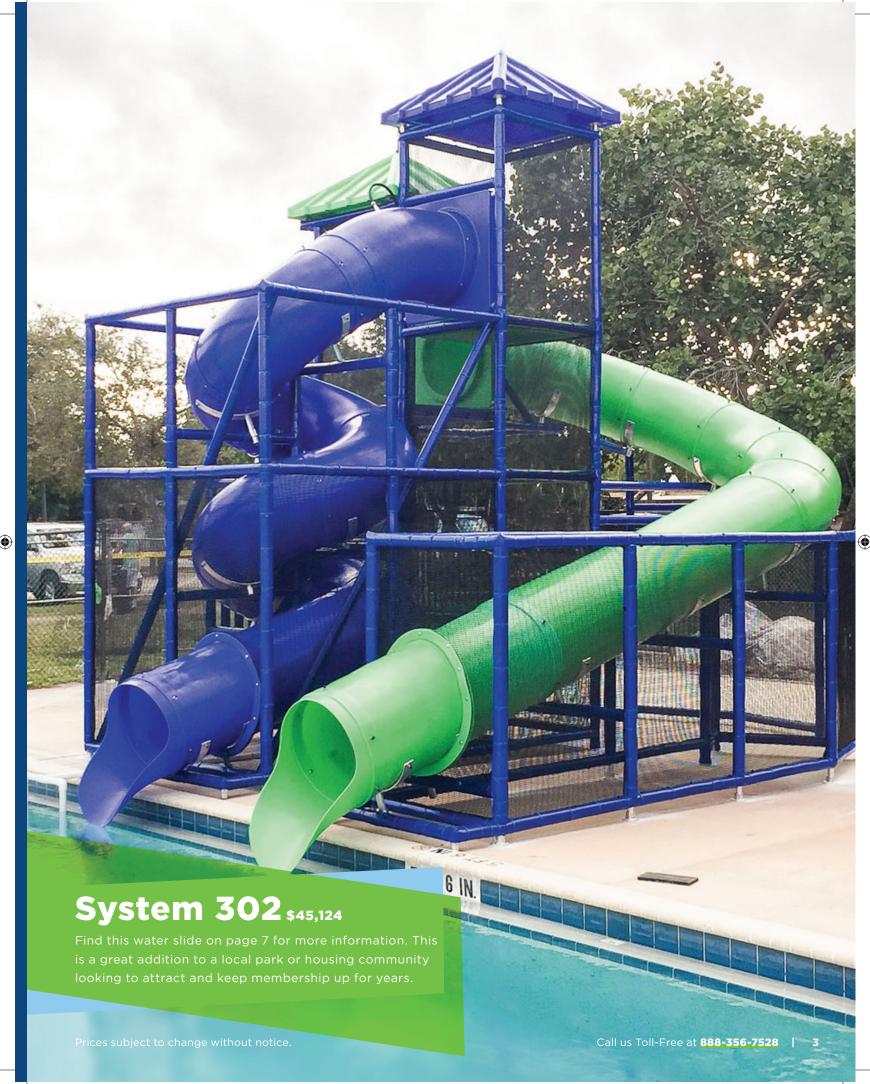

#### System 302

\$45,124.00

- 38' flume with 10' deck height
- 39' flume with 12' deck height