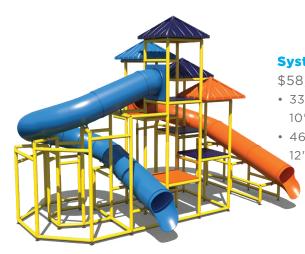

#### System 303

\$58,218.00

- 33' flume with 10' deck height
- 46' flume with 12' deck height