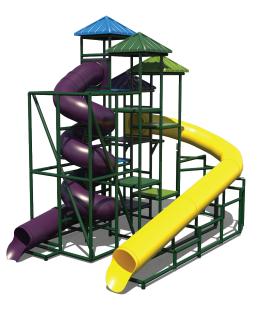

Budget Series Small budget? No problem! We have a solution for EVERY need.

#### System 205

\$33,883.00

• 46' flume with 12' deck height

Premium Series Take your water slides to the next level, literally, and make a BIG splash!