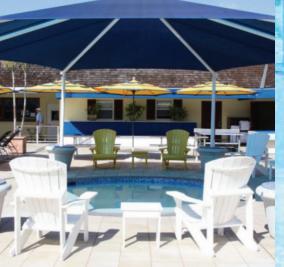

## **Traditional shade**

Impress your pool-goers with attractive protection from the hot sun with one of our beautiful umbrellas. Choose from portable, single-column, cantilever, and hip and ridge options.

## **Waterproof Shade**

Waterproof umbrellas keep your patrons protected from the sun and dry when those summer showers hit. Available in a variety of styles and colors for any property design.

ask us about high-wind capacity!

### **Site Amenities**

No property is complete without attractive and comfortable site furniture. Choose from our huge selection of lounge chairs, table, receptacles, bike racks, and more!