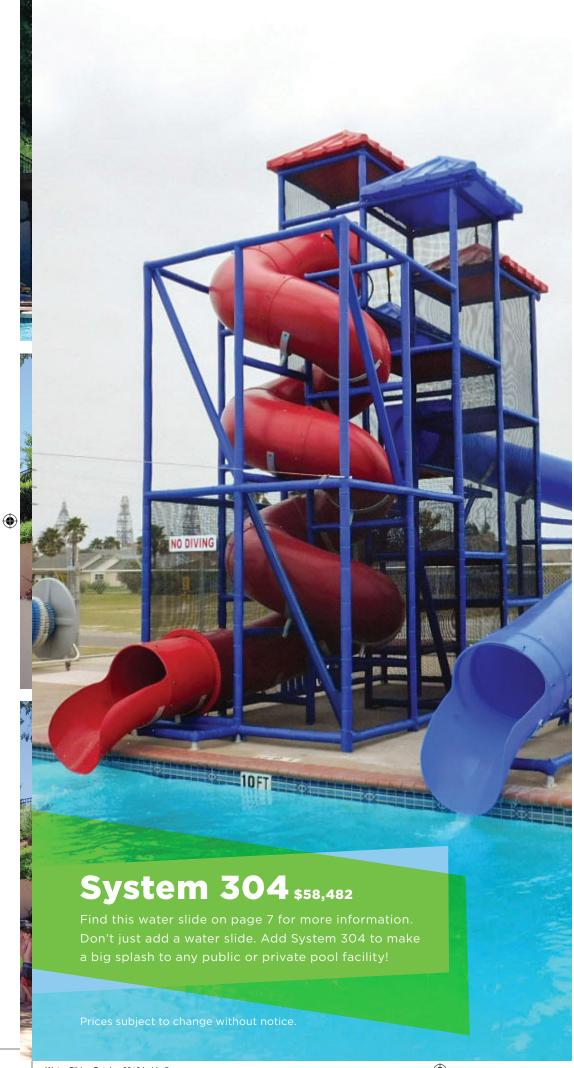

#### System 304

\$58,482.00

- 43' flume with 10' deck height
- 48' flume with 16' deck height

System 306

\$86,395.00

- 43' flume with 12' deck height
- 48' flume with 16' deck height
- 65' flume with 18' deck height