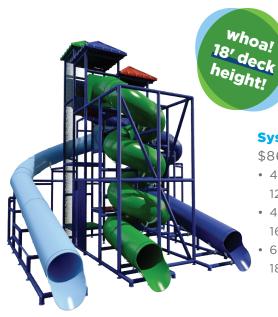

#### System 304

\$58,482.00

- 43' flume with 10' deck height
- 48' flume with 16' deck height

System 306

\$86,395.00

- 43' flume with 12' deck height
- 48' flume with 16' deck height
- 65' flume with 18' deck height