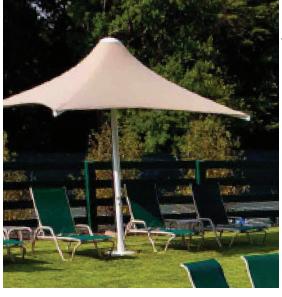

## **Traditional shade**

Impress your pool-goers with attractive protection from the hot sun with one of our beautiful umbrellas. Choose from portable, single-column, cantilever, and hip and ridge options.

## **Waterproof Shade**

Waterproof umbrellas keep your patrons protected from the sun and dry when those summer showers hit. Available in a variety of styles and colors for any property design.

ask us about high-wind capacity!