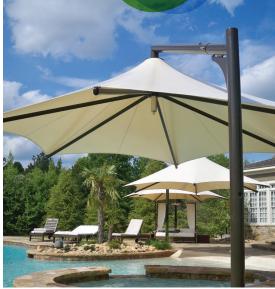

## **Traditional shade**

Impress your pool-goers with attractive protection from the hot sun with one of our beautiful umbrellas. Choose from portable, single-column, cantilever, and hip and ridge options.

## **Waterproof Shade**

Waterproof umbrellas keep your patrons protected from the sun and dry when those summer showers hit. Available in a variety of styles and colors for any property design.

ask us about high-wind capacity!