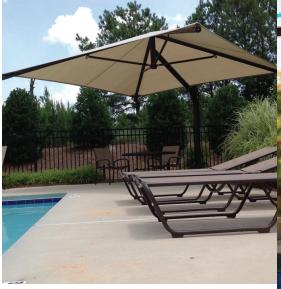

## **Traditional shade**

Impress your pool-goers with attractive protection from the hot sun with one of our beautiful umbrellas. Choose from portable, single-column, cantilever, and hip and ridge options.

## **Waterproof Shade**

Waterproof umbrellas keep your patrons protected from the sun and dry when those summer showers hit. Available in a variety of styles and colors for any property design.

ask us about high-wind capacity!