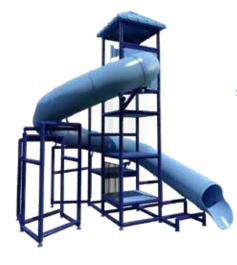

### **System 304** \$68,400

Budget Series Small budget? No problem!
We have a solution for EVERY need.

#### System 304

\$68,400

- 43' flume with 10' deck height
- 48' flume with 16' deck height