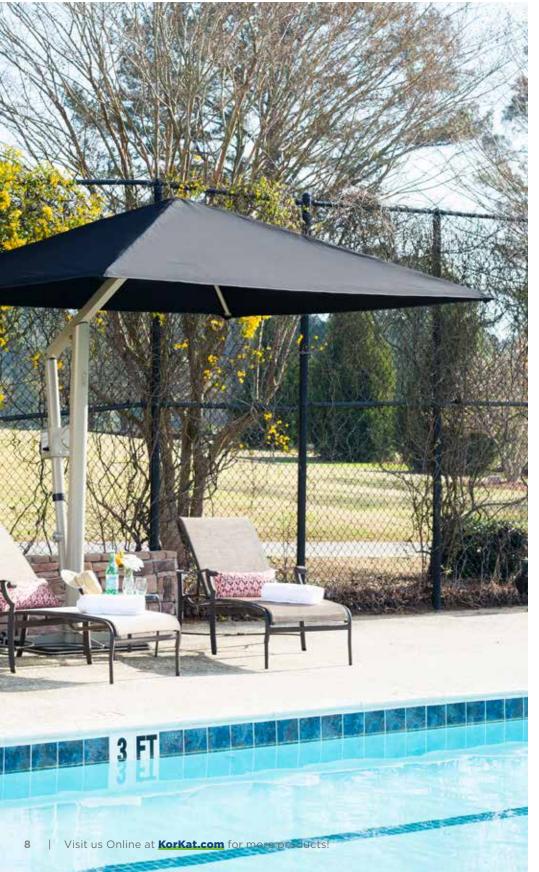

### **Traditional shade**

Impress your pool-goers with attractive protection from the hot sun with one of our beautiful umbrellas. Choose from portable, single-column, cantilever, and hip and ridge options.

### **Waterproof Shade**

Waterproof umbrellas keep your patrons protected from the sun and dry when those summer showers hit. Available in a variety of styles and colors for any property design.

ask us about high-wind capacity!