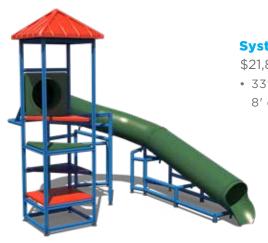

ars!

# Full-Time Installation Teams

Our team of trained and certified installers is available full-time to bring your vision to reality regardless of your location.

Get Started!
Call 888.356.7528 Today!







### **System 304** \$68,400







Budget Series Small budget? No problem!
We have a solution for EVERY need.

## Premium Series Take your water slides to the nex literally, and make a BIG splash!

Take your water slides to the next level,



#### System 103 \$15,622

• 18' flume with 6' deck height



#### System 107

\$30,990

- 24' flume with 6' deck height
- 25' flume with 10' deck height



#### System 206

\$41,424

- 33' flume with 8' deck height
- 36' flume with 10'deck height



#### System 207

\$55,164

- 35' flume with 10' deck height
- 46' flume with 12' deck height



#### System 108

\$21,873

• 33' flume with 8' deck height



#### System 203

\$38,957

• 29' flume with 10' deck height



#### System 302

\$52,777

- 38' flume with 10' deck height
- 39' flume with 12' deck height





#### System 204 \$34,287

• 45' flume with 10' deck height



#### System 205

\$39,630

• 46' flume with 12' deck height



#### System 304

\$68,400

- 43' flume with 10' deck height
- 48' flume with 16' deck height



#### System 306

\$104,048

- 43' flume with 12' deck height
- 48' flume with 16' deck height
- 65' flume with 18' deck height

6 | Visit us Online at **KorKat.com** for more products!

### **Traditional shade**

Impress your pool-goers with attractive protection from the hot sun with one of our beautiful umbrellas. Choose from portable, single-column,