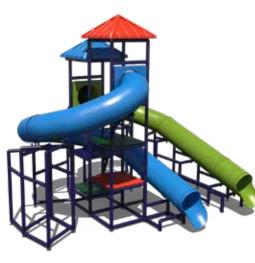

#### System 306

\$104,048

- 43' flume with 12' deck height
- 48' flume with 16' deck height
- 65' flume with 18' deck height

6 | Visit us Online at **KorKat.com** for more products!