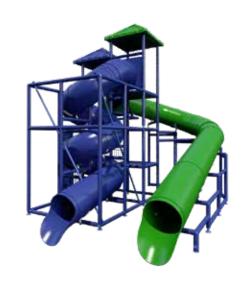

#### System 306

\$104,048

- 43' flume with 12' deck height
- 48' flume with 16' deck height
- 65' flume with 18' deck height

6 | Visit us Online at **KorKat.com** for more products!