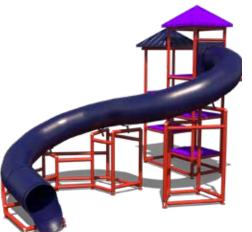

#### System 302

\$52,777

- 38' flume with 10' deck height
- 39' flume with 12' deck height