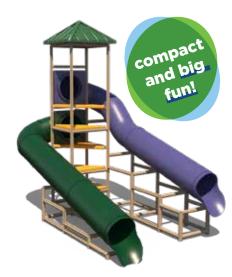

### **System 304** \$68,400

Budget Series Small budget? No problem!
We have a solution for EVERY need.

#### System 304

\$68,400

- 43' flume with 10' deck height
- 48' flume with 16' deck height