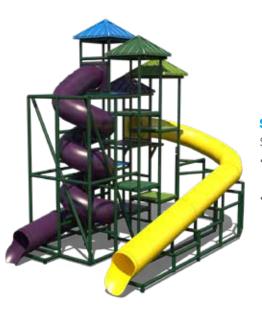

## Premium Series Take your water slides to the nex literally, and make a BIG splash!

Take your water slides to the next level,

#### System 306

\$104,048

- 43' flume with 12' deck height
- 48' flume with 16' deck height
- 65' flume with 18' deck height

6 | Visit us Online at **KorKat.com** for more products!