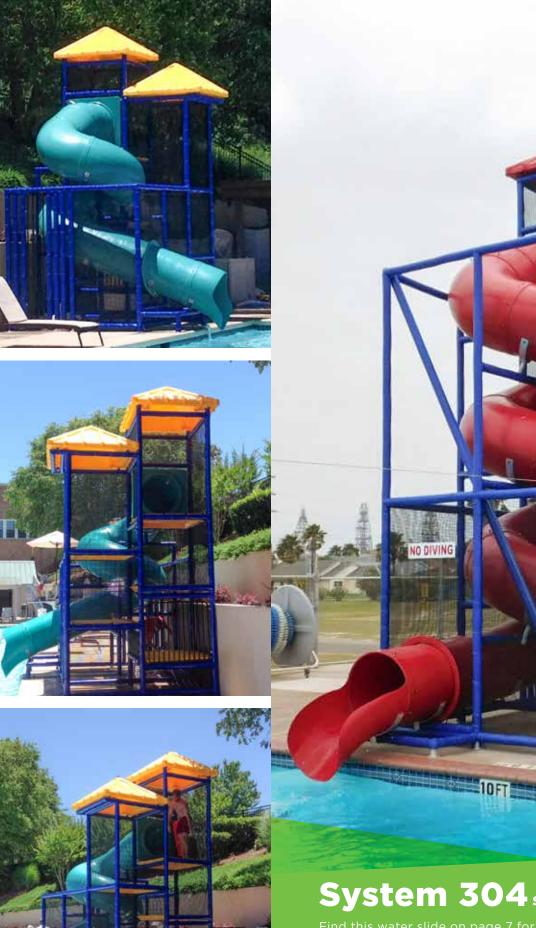

### **System 304** \$68,400

Budget Series Small budget? No problem!
We have a solution for EVERY need.

#### System 304

\$68,400

- 43' flume with 10' deck height
- 48' flume with 16' deck height