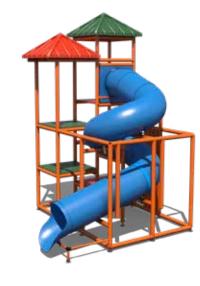

#### System 304

\$68,400

- 43' flume with 10' deck height
- 48' flume with 16' deck height