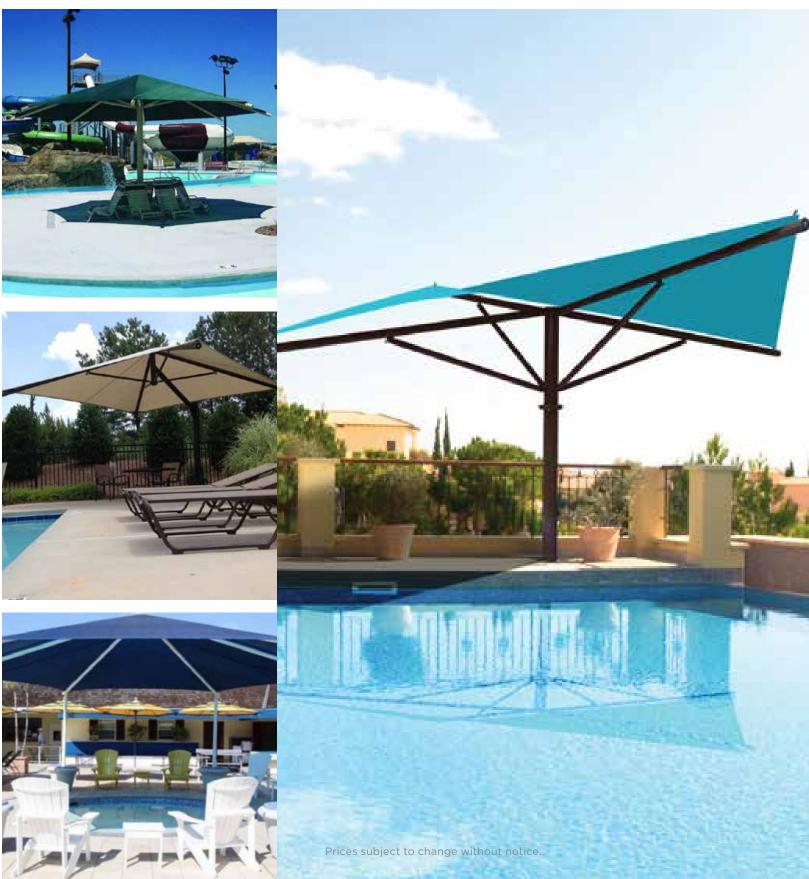

### **Traditional shade**

Impress your pool-goers with attractive protection from the hot sun with one of our beautiful umbrellas. Choose from portable, single-column, cantilever, and hip and ridge options.

### **Waterproof Shade**

Waterproof umbrellas keep your patrons protected from the sun and dry when those summer showers hit. Available in a variety of styles and colors for any property design.

ask us about high-wind capacity!

### **Site Amenities**

No property is complete without attractive and comfortable site furniture. Choose from our huge selection of lounge chairs, table, receptacles, bike racks, and more!