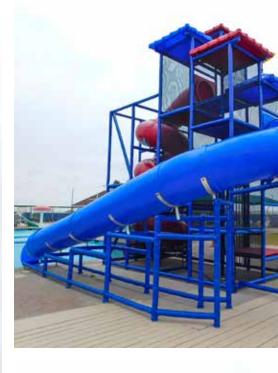

#### System 304

\$68,400

- 43' flume with 10' deck height
- 48' flume with 16' deck height