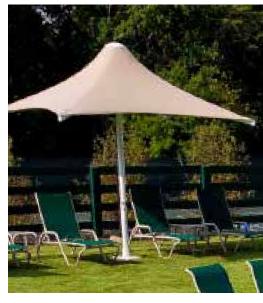

### **Traditional shade**

Impress your pool-goers with attractive protection from the hot sun with one of our beautiful umbrellas. Choose from portable, single-column, cantilever, and hip and ridge options.