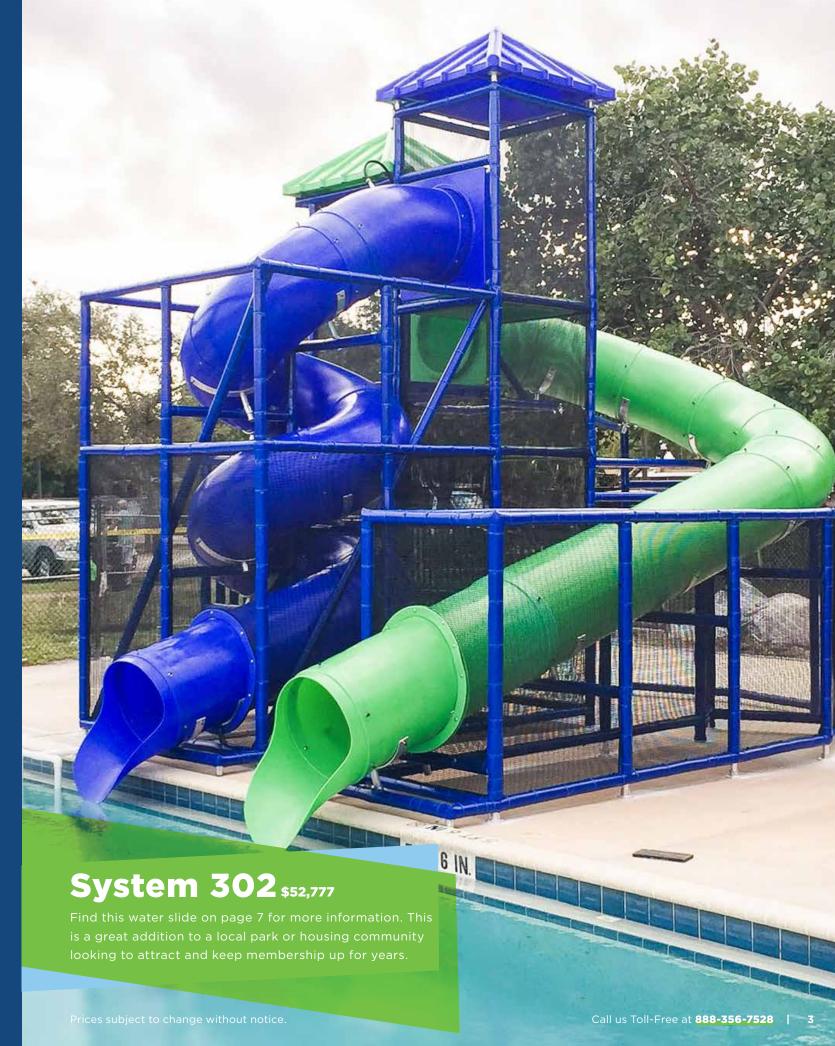

#### System 302

\$52,777

- 38' flume with 10' deck height
- 39' flume with 12' deck height