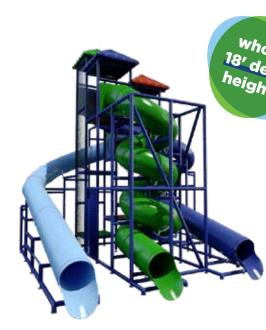

#### System 306

\$104,048

- 43' flume with 12' deck height
- 48' flume with 16' deck height
- 65' flume with 18' deck height

6 | Visit us Online at **KorKat.com** for more products!