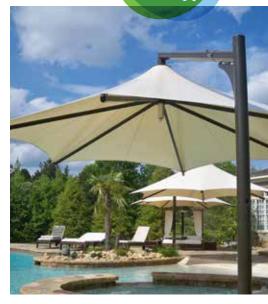

### **Traditional shade**

Impress your pool-goers with attractive protection from the hot sun with one of our beautiful umbrellas. Choose from portable, single-column, cantilever, and hip and ridge options.