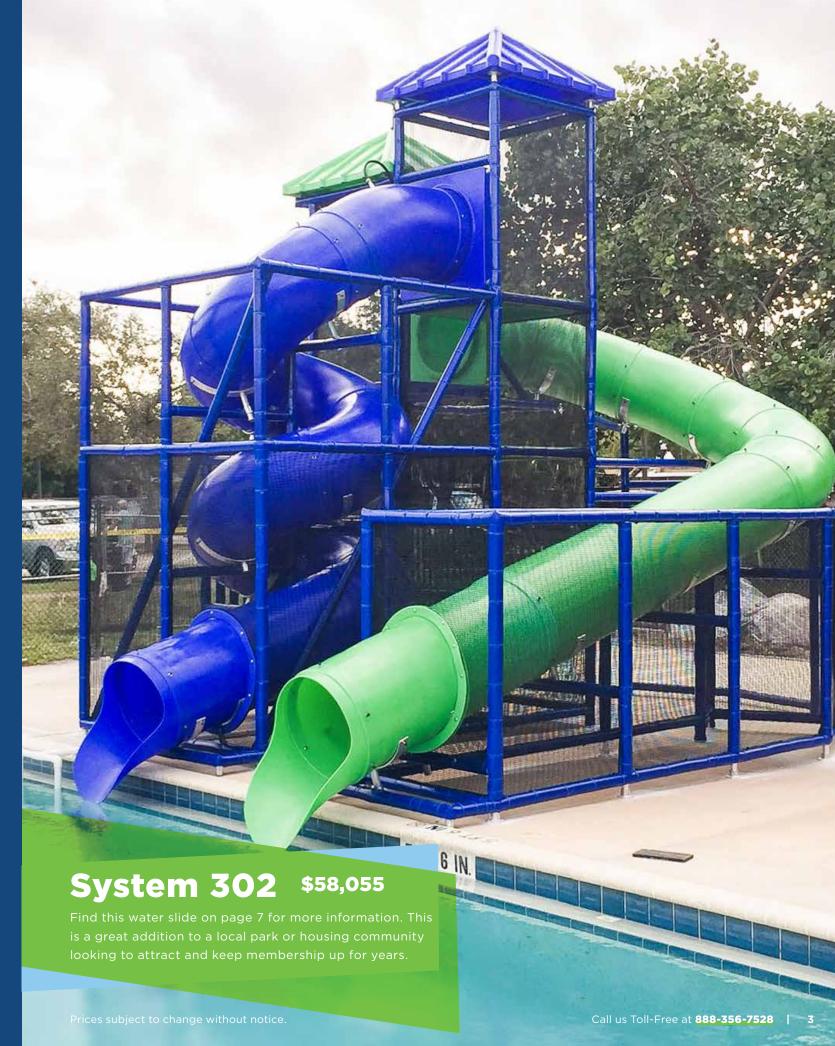

#### System 302

\$58,055

- 38' flume with 10' deck height
- 39' flume with 12' deck height