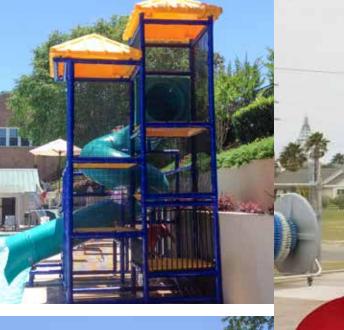

## System 304 \$75,240

Find this water slide on page 7 for more information. Don't just add a water slide. Add System 304 to make a big splash to any public or private pool facility!

rices subject to change without notice.

#### System 304

\$75,240

- 43' flume with 10' deck height
- 48' flume with 16' deck height