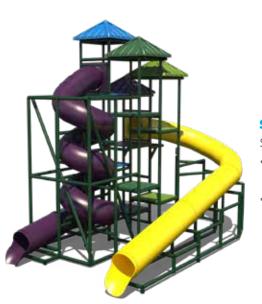

#### System 304

\$75,240

- 43' flume with 10' deck height
- 48' flume with 16' deck height