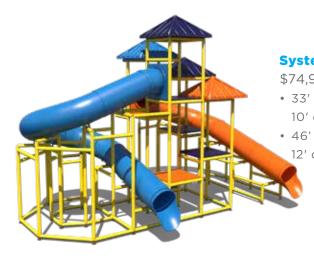

#### System 303

\$74,902

- 33' flume with 10' deck height
- 46' flume with 12' deck height