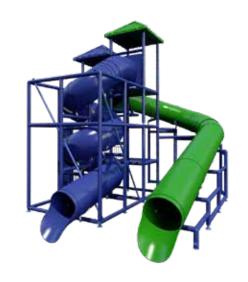

#### System 304

\$75,240

- 43' flume with 10' deck height
- 48' flume with 16' deck height