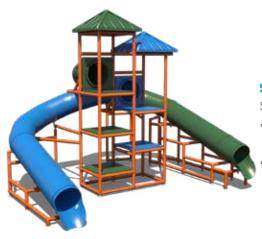

## System 304 \$75,240

Find this water slide on page 7 for more information. Don't just add a water slide. Add System 304 to make a big splash to any public or private pool facility!

rices subject to change without notice.

#### System 304

\$75,240

- 43' flume with 10' deck height
- 48' flume with 16' deck height