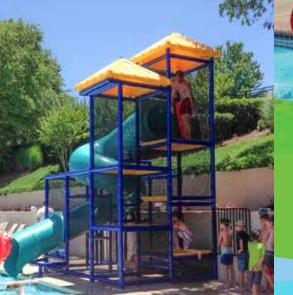

## System 304 \$75,240

Find this water slide on page 7 for more information. Don't just add a water slide. Add System 304 to make a big splash to any public or private pool facility!

rices subject to change without notice.

#### System 304

\$75,240

- 43' flume with 10' deck height
- 48' flume with 16' deck height