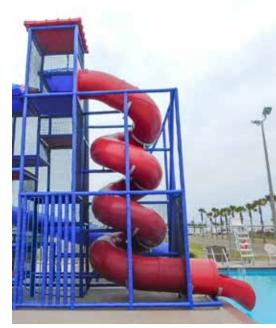

## System 304 \$75,240

Find this water slide on page 7 for more information. Don't just add a water slide. Add System 304 to make a big splash to any public or private pool facility!

rices subject to change without notice.

#### System 304

\$75,240

- 43' flume with 10' deck height
- 48' flume with 16' deck height