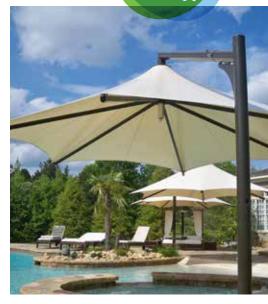

## **Traditional shade**

Impress your pool-goers with attractive protection from the hot sun with one of our beautiful umbrellas. Choose from portable, single-column, cantilever, and hip and ridge options.

## **Waterproof Shade**

Waterproof umbrellas keep your patrons protected from the sun and dry when those summer showers hit. Available in a variety of styles and colors for any property design.

ask us about high-wind capacity!