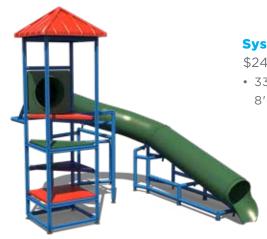

y!



















## System 304 \$75,240

Find this water slide on page 7 for more information. Don't just add a water slide. Add System 304 to make a big splash to any public or private pool facility!

rices subject to change without notice.

Budget Series Small budget? No problem!
We have a solution for EVERY need.

# Premium Series Take your water slides to the nex literally, and make a BIG splash!

Take your water slides to the next level,



#### System 103

\$17,184

• 18' flume with 6' deck height



#### System 107

\$34,089

- 24' flume with 6' deck height
- 25' flume with 10' deck height



#### System 206

\$45,566

- 33' flume with 8' deck height
- 36' flume with 10'deck height



#### System 207

\$60,680

- 35' flume with 10' deck height
- 46' flume with 12' deck height



#### System 108

\$24,060

• 33' flume with 8' deck height



#### System 203

\$42,853

• 29' flume with 10' deck height



#### System 302

\$58,055

- 38' flume with 10' deck height
- 39' flume with 12' deck height



#### System 303

\$74,902

- 33' flume with 10' deck height
- 46' flume with 12' deck height



#### System 204 \$37,716

• 45' flume with 10' deck height



#### System 205

\$43,593

 46' flume with 12' deck height



#### System 304

\$75,240

- 43' flume with 10' deck height
- 48' flume with 16' deck height



#### System 306

\$111,153

- 43' flume with 12' deck height
- 48' flume with 16' deck height
- 65' flume with 18' deck height

## **Traditional shade**

Impress your pool-goers with attractive protection from the hot sun with one of our beautiful umbrellas. Ch