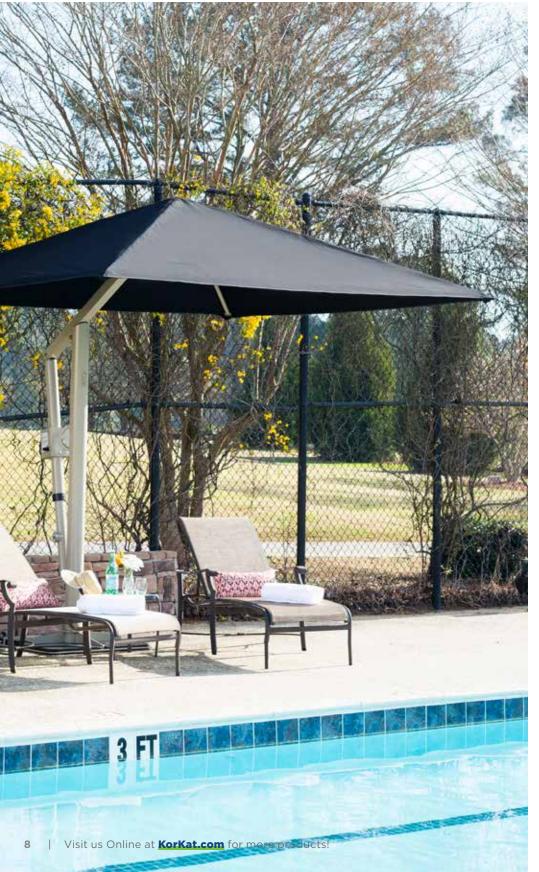

## **Traditional shade**

Impress your pool-goers with attractive protection from the hot sun with one of our beautiful umbrellas. Choose from portable, single-column, cantilever, and hip and ridge options.

## **Waterproof Shade**

Waterproof umbrellas keep your patrons protected from the sun and dry when those summer showers hit. Available in a variety of styles and colors for any property design.

ask us about high-wind capacity!