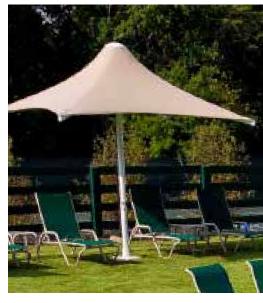

## **Traditional shade**

Impress your pool-goers with attractive protection from the hot sun with one of our beautiful umbrellas. Choose from portable, single-column, cantilever, and hip and ridge options.

## **Waterproof Shade**

Waterproof umbrellas keep your patrons protected from the sun and dry when those summer showers hit. Available in a variety of styles and colors for any property design.

ask us about high-wind capacity!