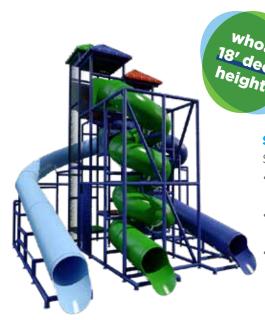

## System 304 \$75,240

Find this water slide on page 7 for more information. Don't just add a water slide. Add System 304 to make a big splash to any public or private pool facility!

rices subject to change without notice.