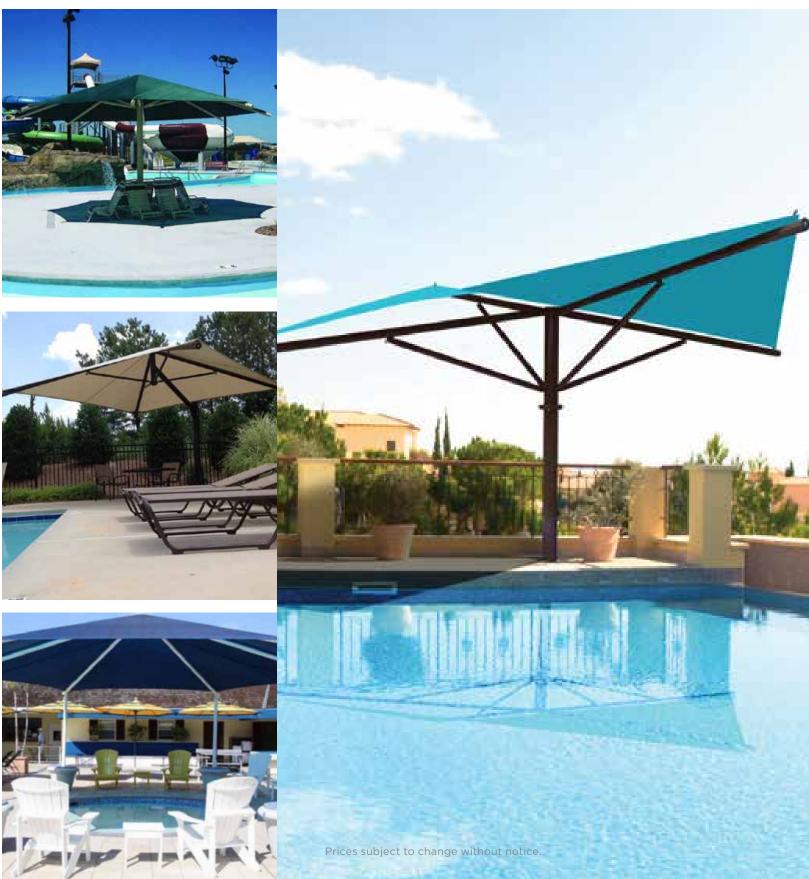

## **Traditional shade**

Impress your pool-goers with attractive protection from the hot sun with one of our beautiful umbrellas. Choose from portable, single-column, cantilever, and hip and ridge options.

## **Waterproof Shade**

Waterproof umbrellas keep your patrons protected from the sun and dry when those summer showers hit. Available in a variety of styles and colors for any property design.

ask us about high-wind capacity!