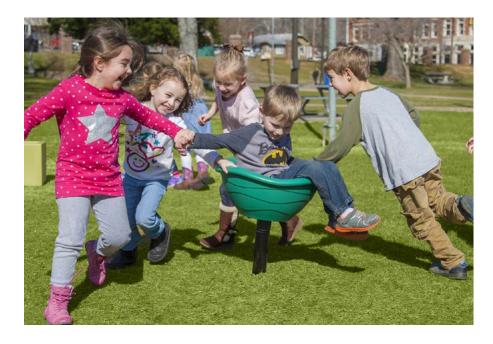

## DESCRIPTION

The Whirl & Twirl spinner bowl encourages social interaction as one child rides while the other spins them around. The tilted design increases spinning momentum, and helps individual children use the product without having another person spin them. Drain holes help prevent standing water, and the rounded lip allows children to hold on during use as well as aiding in transition in and out of the bowl.