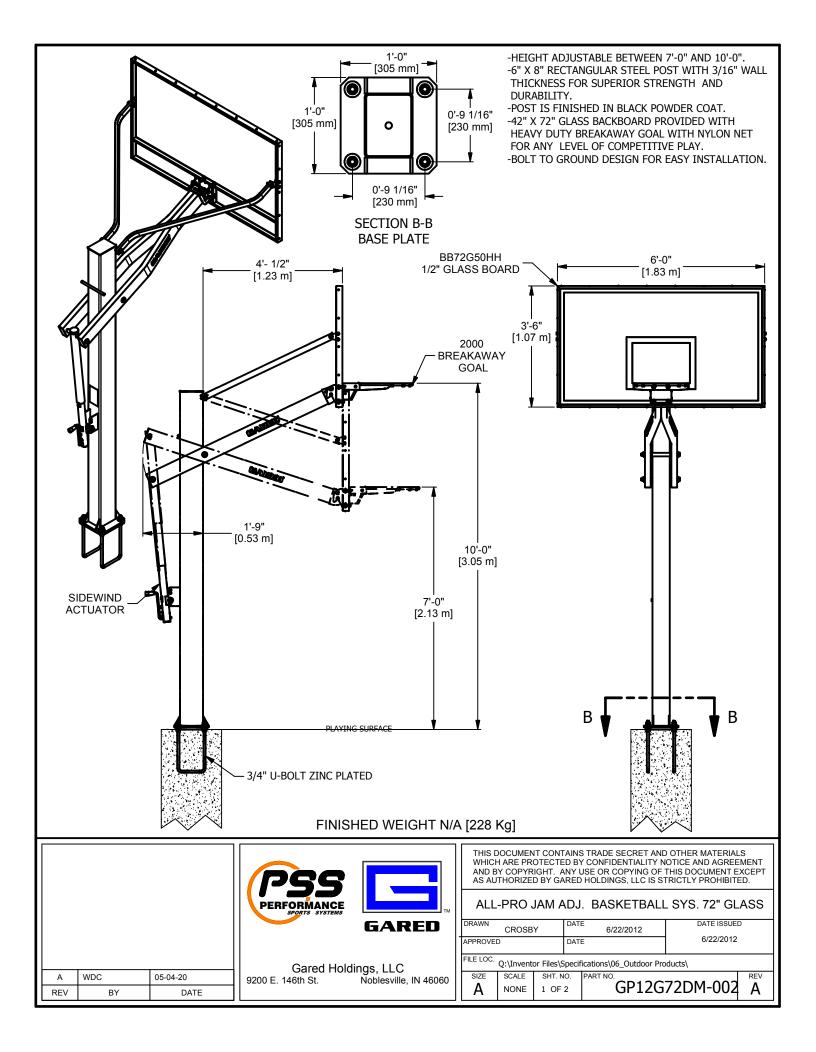

#### **POST / EXTENSION ARMS**

The GP12G72DM basketball system shall have a 6" x 8" rectangular steel post with 3/16" wall thickness. The unit shall have two extension arms which connect to the post with a large diameter pivot bolt. All arm pivot points shall include tight fit, non-metallic flanged bearings. The main lift arm connects to the backboard with the quick connect bracket attached directly to the goal/board mount and the upper extension arms connect to the welded steel backboard frame. The extension arms shall be comprised of formed steel tubing and shall provide a 4'-0" distance from the backboard to the post at the 10'-0" playing height. The extension arms shall be adjusted by a heavy duty, lockable actuator to enable the backboard and goal to be raised and lowered effortlessly at any height between 7'-0" and 10'-0". The post and extension arms shall be powder coated black to prevent rust. The post shall be surface-mounted with a bolt-to-ground design to allow for easier installation and system transportability.

#### BACKBOARD

The backboard shall be a Gared model BB72G50HH Rectangular Glass Backboard with clear view design. The backboard shall be comprised of 1/2" thick tempered glass permanently attached to a steel tubular frame with aluminum extrusions. Overall dimension of the backboard shall be 42" in height and 72" in width. Backboard shall have 20" vertical centers for attaching board to upper extension arms and a direct goal attachment for the lower lift arm. Backboard shall also have 4" and 5" vertical and 5" horizontal mounting holes for attaching rim.

## RIM

The rim shall be a Gared model 2000+, Collegiate Breakaway Goal. Rim shall have an official size 18" rim of 5/8" diameter steel with a continuous no-tie net attachment and full wing brace design. The rim shall have 4-5" vertical and 5" horizontal mounting holes for attaching to most backboards. Rim shall have a durable orange powder coat finish and includes a nylon net.