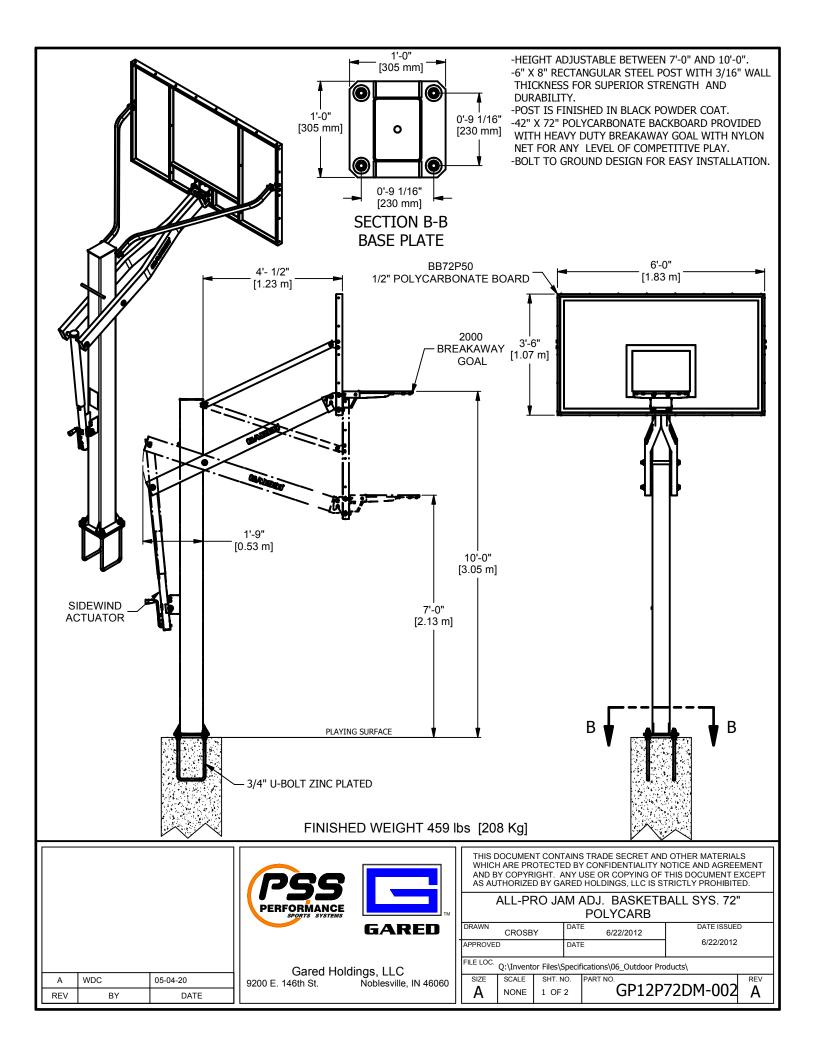

#### **POST / EXTENSION ARMS**

The GP12G72DM basketball system shall have a 6" x 8" rectangular steel post with 3/16" wall thickness. The unit shall have two extension arms which connect to the post with a large diameter pivot bolt. All arm pivot points shall include tight fit, non-metallic flanged bearings. The main lift arm connects to the backboard with the quick connect bracket attached directly to the goal/board mount and the upper extension arms connect to the welded steel backboard frame. The extension arms shall be comprised of formed steel tubing and shall provide a 4'-0" distance from the backboard to the post at the 10'-0" playing height. The extension arms shall be adjusted by a heavy duty, lockable actuator to enable the backboard and goal to be raised and lowered effortlessly at any height between 7'-0" and 10'-0". The post and extension arms shall be powder coated black to prevent rust. The post shall be surface-mounted with a bolt-to-ground design to allow for easier installation and system transportability.

### BACKBOARD

The backboard shall be a Gared model BB72P50 Rectangular Polycarbonate Backboard. The backboard shall be comprised of 1/2" thick polycarbonate permanently attached to a steel tubular frame with aluminum extrusions. Overall dimension of the backboard shall be 42" in height and 72" in width. Backboard shall have 20" vertical centers for attaching board to upper extension arms and a direct goal attachment for the lower lift arm. Backboard shall also have 4" and 5" vertical with 5" horizontal mounting holes for attaching rim.

## RIM

The rim shall be a Gared model 2000+, Collegiate Breakaway Goal. Rim shall have an official size 18" rim of 5/8" diameter steel with a continuous no-tie net attachment and full wing brace design. The rim shall have 4-5" vertical and 5" horizontal mounting holes for attaching to most backboards. Rim shall have a durable orange powder coat finish and includes a nylon net.