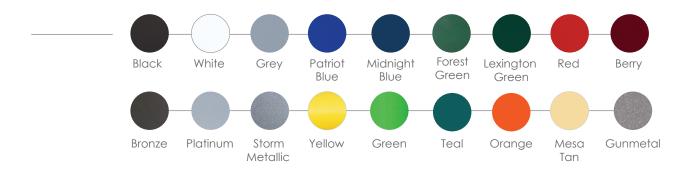

## Super TGIC Powder Coat

Available in 18 vibrant shades, super TGIC coated products will stain significantly less from UV light than other finishes. This finish has a 1-year warranty.

Note: Due to variations in the printing process, colors shown may not be an exact match. Please request color samples from Madrax for accurate color comparisons.