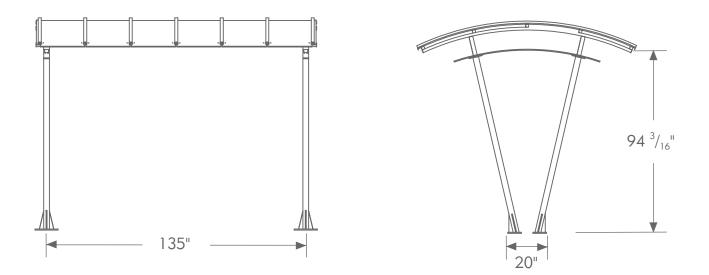

## Ashton Shelter™

The Ashton Bike Shelter provides cyclists with covered bike parking to protect against the elements. This bike shelter is compatible with a large variety of bicycle racks. Ashton Bike Shelters have a tough translucent polycarbonate roof top that is 20 times stronger then fiber glass tops and has allwelded steel construction for ease of installation. This bike shelter is an unmatched dramatic, high-quality, hand-crafted shelter that will ehance your outdoor space.