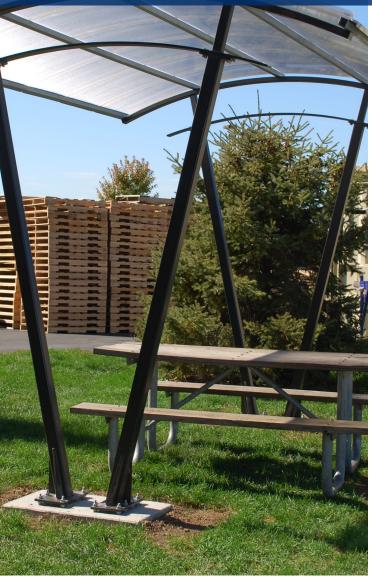

## Ashton Shelter™

The Ashton Bike Shelter provides cyclists with covered bike parking to protect against the elements. This bike shelter is compatible with a large variety of bicycle racks. Ashton Bike Shelters have a tough translucent polycarbonate roof top that is 20 times stronger then fiber glass tops and has allwelded steel construction for ease of installation. This bike shelter is an unmatched dramatic, high-quality, hand-crafted shelter that will ehance your outdoor space.