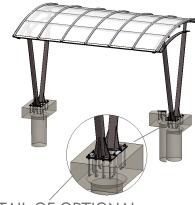

## Ashton Shelter™





The Ashton Bike Shelter provides cyclists with covered bike parking to protect against the elements. This bike shelter is compatible with a large variety of bicycle racks. Ashton Bike Shelters have a tough translucent polycarbonate roof top that is 20 times stronger then fiber glass tops and has allwelded steel construction for ease of installation. This bike shelter is an unmatched dramatic, high-quality, hand-crafted shelter that will ehance your outdoor space.



DETAIL OF OPTIONAL FOOTING DESIGN



800.448.7931 www.madrax.com

## Ashton Shelter™



## Galvanized

Withstanding the elements with little to no maintenance, our galvanized products are durable and weather to a battleship grey. For this finish, the product will have vent holes that will allow draining after a hot-dip in the molten zinc tank. A galvanized product is an economical choice that resists rust. This finish comes with a 5-year warranty.

## Super TGIC Powder Coat

Available in 18 vibrant shades, super TGIC coated products will stain significantly less from UV light than other finishes. This finish has a 1-year warranty.



Note: Due to variations in the printing process, colors shown may not be an exact match. Please request color samples from Madrax for accurate color compari