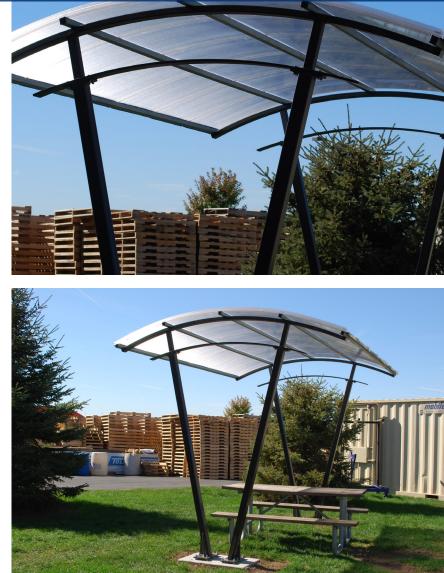

## Ashton Shelter™

The Ashton Bike Shelter provides cyclists with covered bike parking to protect against the elements. This bike shelter is compatible with a large variety of bicycle racks. Ashton Bike Shelters have a tough translucent polycarbonate roof top that is 20 times stronger then fiber glass tops and has allwelded steel construction for ease of installation. This bike shelter is an unmatched dramatic, high-quality, hand-crafted shelter that will ehance your outdoor space.