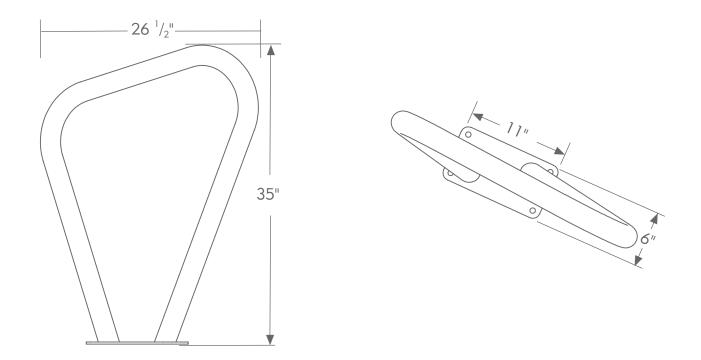

## Lofty<sup>™</sup>

The Madrax Lofty<sup>™</sup> Bike Rack's form and function plays on multiple planes while providing the bike with secure, upright locking. It is a simple yet artistic take on traditional bike parking options. Each Lofty<sup>™</sup> Rack can park two bikes. The Lofty<sup>™</sup> is available in galvanized, powder coated, or electropolished stainless steel finishes.