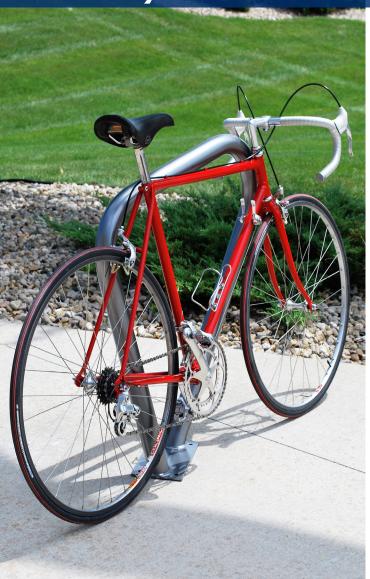

## Lofty<sup>™</sup>

The Madrax Lofty<sup>™</sup> Bike Rack's form and function plays on multiple planes while providing the bike with secure, upright locking. It is a simple yet artistic take on traditional bike parking options. Each Lofty<sup>™</sup> Rack can park two bikes. The Lofty<sup>™</sup> is available in galvanized, powder coated, or electropolished stainless steel finishes.