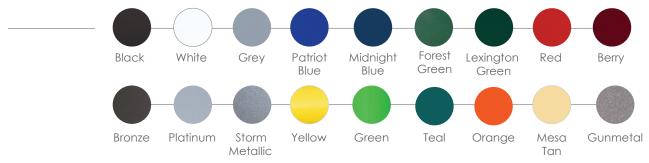

## Super TGIC Powder Coat

Available in 18 vibrant shades, super TGIC coated products will stain significantly less from UV light than other finishes. This finish has a 1-year warranty.

Note: Due to variations in the printing process, colors shown may not be an exact match. Please request color samples from Madrax for accurate color comparisons.