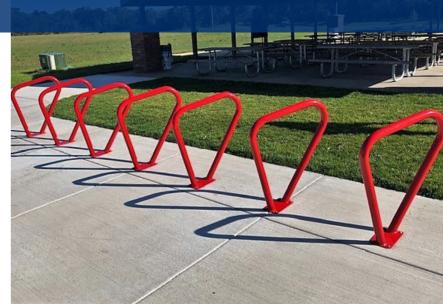

## Lofty<sup>™</sup>

The Madrax Lofty<sup>™</sup> Bike Rack's form and function plays on multiple planes while providing the bike with secure, upright locking. It is a simple yet artistic take on traditional bike parking options. Each Lofty<sup>™</sup> Rack can park two bikes. The Lofty<sup>™</sup> is available in galvanized, powder coated, or electropolished stainless steel finishes.

## Super TGIC Powder Coat

Available in 18 vibrant shades, super TGIC coated products will stain significantly less from UV light than other finishes. This finish has a 1-year warranty.

Note: Due to variations in the printing process, colors shown may not be an exact match. Please request color samples from Madrax for accurate color comparisons.