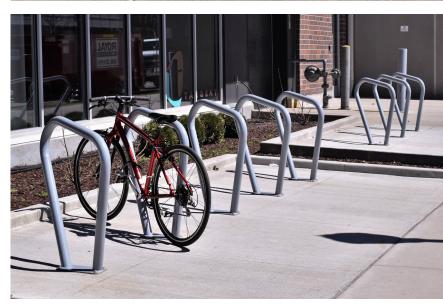

## Lofty<sup>™</sup>

The Madrax Lofty<sup>™</sup> Bike Rack's form and function plays on multiple planes while providing the bike with secure, upright locking. It is a simple yet artistic take on traditional bike parking options. Each Lofty<sup>™</sup> Rack can park two bikes. The Lofty<sup>™</sup> is available in galvanized, powder coated, or electropolished stainless steel finishes.

## Galvanized

Withstanding the elements with little to no maintenance, our galvanized products are durable and weather to a battleship grey. For this finish, the product will have vent holes that will allow draining after a hot-dip in the molten zinc tank. A galvanized product is an economical choice that resists rust. This finish comes wiht a 5-year warranty.