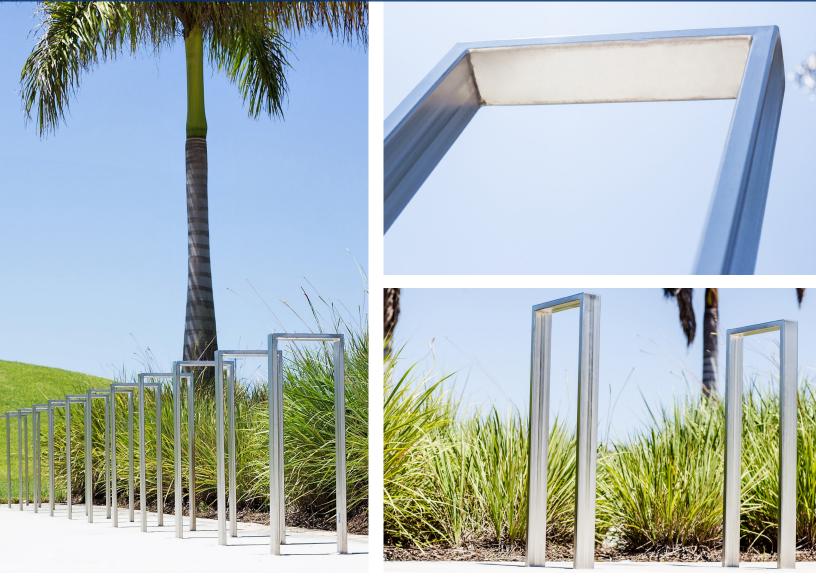

# Metro™

The Metro<sup>™</sup> Bike Rack is a structured spin on the classic U-Rack. Clean lines and a sleek finish make this rack the perfect enhancement for your landscape. Each Metro<sup>™</sup> Bicycle Rack parks two bikes and offers the best of both worlds - involving creativity and functional, quality bike parking.