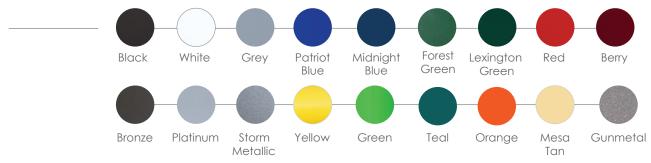

### Super TGIC Powder Coat

Available in 18 vibrant shades, super TGIC coated products will stain significantly less from UV light than other finishes. This finish has a 1-year warranty.

Note: Due to variations in the printing process, colors shown may not be an exact match. Please request color samples from Madrax for accurate color comparisons.