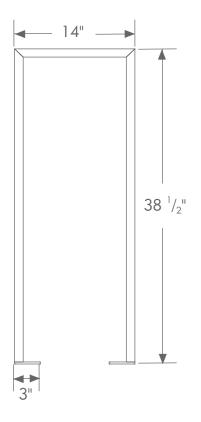

# Metro™

The Metro<sup>™</sup> Bike Rack is a structured spin on the classic U-Rack. Clean lines and a sleek finish make this rack the perfect enhancement for your landscape. Each Metro<sup>™</sup> Bicycle Rack parks two bikes and offers the best of both worlds - involving creativity and functional, quality bike parking.