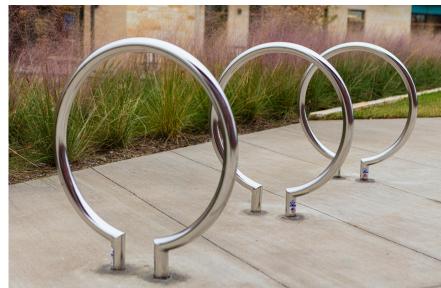

# Opal™

The Opal bike rack will park your bikes safely and securely. The Opal offers bikes two distinct contact points for secure locking. Each Opal bicyclerack can park two bikes. This bike rack is a simple, modern design and provides and excelletn and stylish choice for any outdoor space where bike parking is needed.