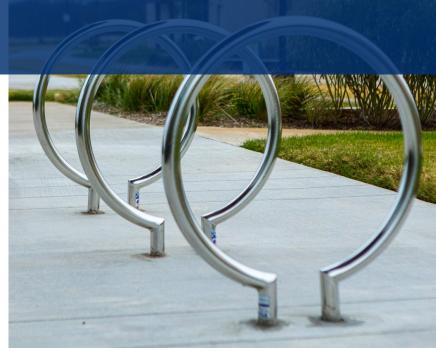

# Opal™

The Opal bike rack will park your bikes safely and securely. The Opal offers bikes two distinct contact points for secure locking. Each Opal bicyclerack can park two bikes. This bike rack is a simple, modern design and provides and excelletn and stylish choice for any outdoor space where bike parking is needed.