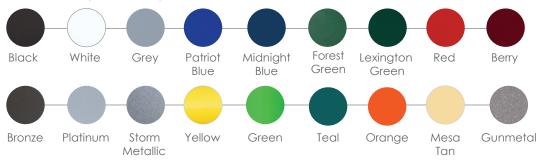

#### Super TGIC Powder Coat

Available in 18 vibrant shades, super TGIC coated products will stain significantly less from UV light than other finishes. This finish has a 1-year warranty.

Note: Due to variations in the printing process, colors shown may not be an exact match. Please request color samples from Madrax for accurate color comparisons.