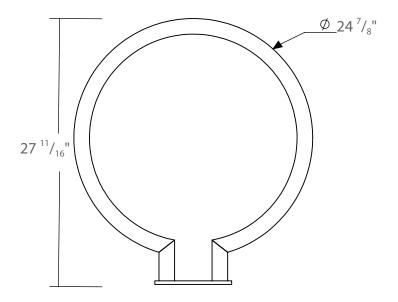

# Opal™

The Opal bike rack will park your bikes safely and securely. The Opal offers bikes two distinct contact points for secure locking. Each Opal bicyclerack can park two bikes. This bike rack is a simple, modern design and provides and excelletn and stylish choice for any outdoor space where bike parking is needed.