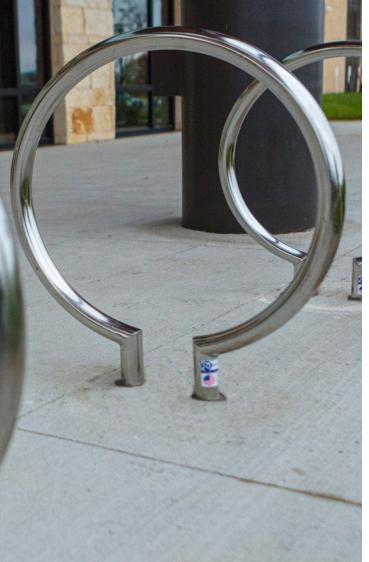

# Opal™

The Opal bike rack will park your bikes safely and securely. The Opal offers bikes two distinct contact points for secure locking. Each Opal bicyclerack can park two bikes. This bike rack is a simple, modern design and provides and excelletn and stylish choice for any outdoor space where bike parking is needed.