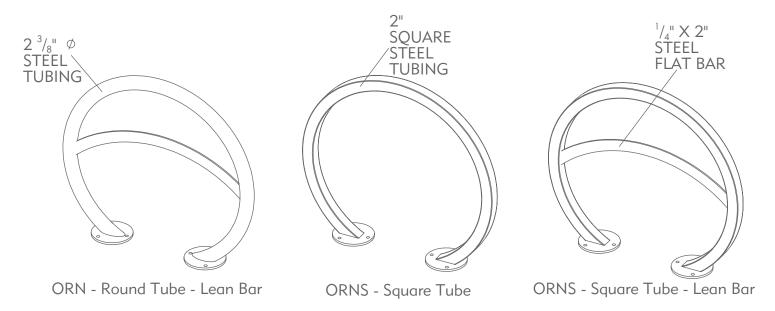

# Orion TM

No matter how bikes evolve, the Orion  $^{\mathsf{TM}}$  bike rack will park them safely and securely. This is a beautiful, simple, clean option that will fit and enhance your landscape with ease. The Orion  $^{\mathsf{TM}}$  offers bikes two distinct contact points, at front and rear, for secure locking. There is also an optional lean bar for added support. Each Orion  $^{\mathsf{TM}}$  parks two bike & is available in Galvanized, Powder Coated, Stainless Steel, or Electro Polished Stainless finishes.

ORN - Round Tube