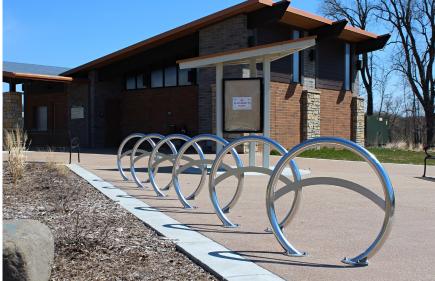

# Orion TM

No matter how bikes evolve, the Orion  $^{\mathsf{TM}}$  bike rack will park them safely and securely. This is a beautiful, simple, clean option that will fit and enhance your landscape with ease. The Orion  $^{\mathsf{TM}}$  offers bikes two distinct contact points, at front and rear, for secure locking. There is also an optional lean bar for added support. Each Orion  $^{\mathsf{TM}}$  parks two bike & is available in Galvanized, Powder Coated, Stainless Steel, or Electro Polished Stainless finishes.

## Orion TM