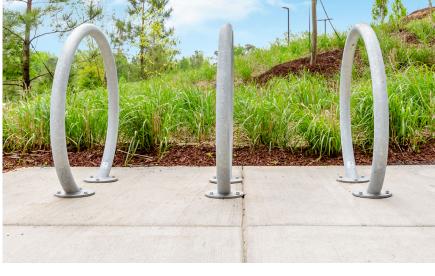

# Orion TM

No matter how bikes evolve, the Orion  $^{\mathsf{TM}}$  bike rack will park them safely and securely. This is a beautiful, simple, clean option that will fit and enhance your landscape with ease. The Orion  $^{\mathsf{TM}}$  offers bikes two distinct contact points, at front and rear, for secure locking. There is also an optional lean bar for added support. Each Orion  $^{\mathsf{TM}}$  parks two bike & is available in Galvanized, Powder Coated, Stainless Steel, or Electro Polished Stainless finishes.

## Orion TM