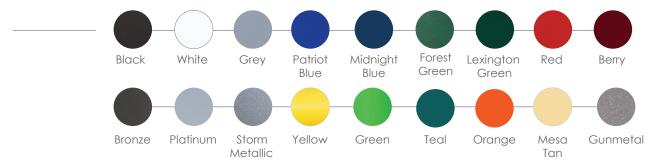

### Super TGIC Powder Coat

Available in 18 vibrant shades, super TGIC coated products will stain significantly less from UV light than other finishes. This finish has a 1-year warranty.

Note: Due to variations in the printing process, colors shown may not be an exact match. Please request color samples from Madrax for accurate color comparisons.