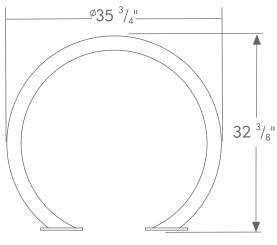

# Orion TM

No matter how bikes evolve, the Orion  $^{\mathsf{TM}}$  bike rack will park them safely and securely. This is a beautiful, simple, clean option that will fit and enhance your landscape with ease. The Orion  $^{\mathsf{TM}}$  offers bikes two distinct contact points, at front and rear, for secure locking. There is also an optional lean bar for added support. Each Orion  $^{\mathsf{TM}}$  parks two bike & is available in Galvanized, Powder Coated, Stainless Steel, or Electro Polished Stainless finishes.

## Orion TM