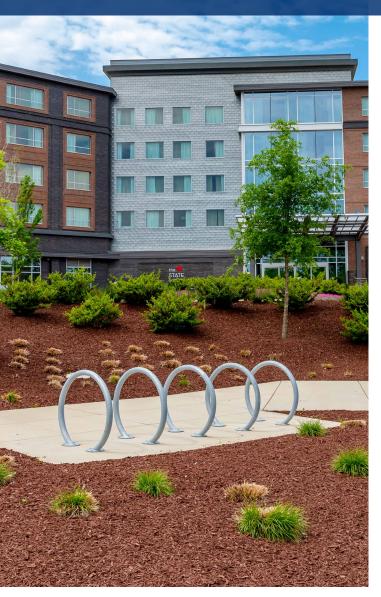

# Orion TM

No matter how bikes evolve, the Orion  $^{\mathsf{TM}}$  bike rack will park them safely and securely. This is a beautiful, simple, clean option that will fit and enhance your landscape with ease. The Orion  $^{\mathsf{TM}}$  offers bikes two distinct contact points, at front and rear, for secure locking. There is also an optional lean bar for added support. Each Orion  $^{\mathsf{TM}}$  parks two bike & is available in Galvanized, Powder Coated, Stainless Steel, or Electro Polished Stainless finishes.

## Orion TM