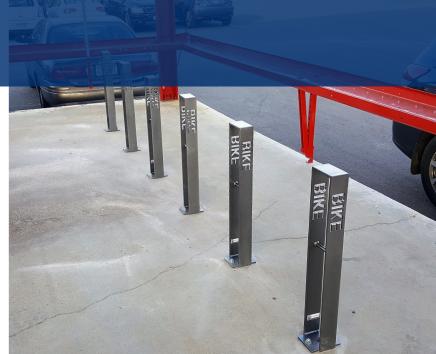

The Pierce  $^{\text{TM}}$  Bike Rack is not your ordinary bike rack. This edgy art piece is also a functional and secure bike parking solution. Each Pierce  $^{\text{TM}}$  Bicycle Rack parks two bikes. The laser cut wording on the side of the Pierce can be customized - contact us for details.