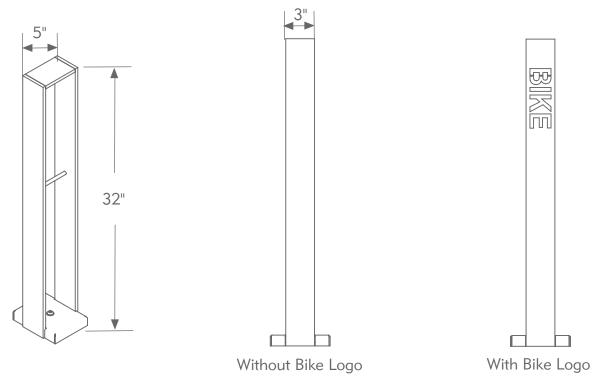

The Pierce  $^{\text{TM}}$  Bike Rack is not your ordinary bike rack. This edgy art piece is also a functional and secure bike parking solution. Each Pierce  $^{\text{TM}}$  Bicycle Rack parks two bikes. The laser cut wording on the side of the Pierce can be customized - contact us for details.