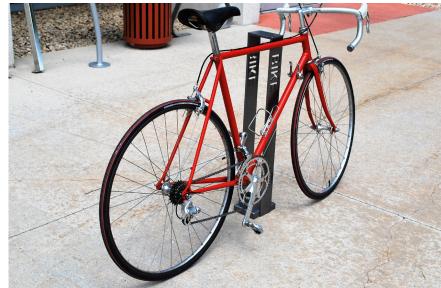

The Pierce  $^{\text{TM}}$  Bike Rack is not your ordinary bike rack. This edgy art piece is also a functional and secure bike parking solution. Each Pierce  $^{\text{TM}}$  Bicycle Rack parks two bikes. The laser cut wording on the side of the Pierce can be customized - contact us for details.