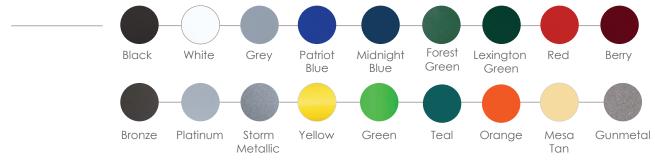

## Super TGIC Powder Coat

Available in 18 vibrant shades, super TGIC coated products will stain significantly less from UV light than other finishes. This finish has a 1-year warranty.

Note: Due to variations in the printing process, colors shown may not be an exact match. Please request color samples from Madrax for accurate color comparisons.