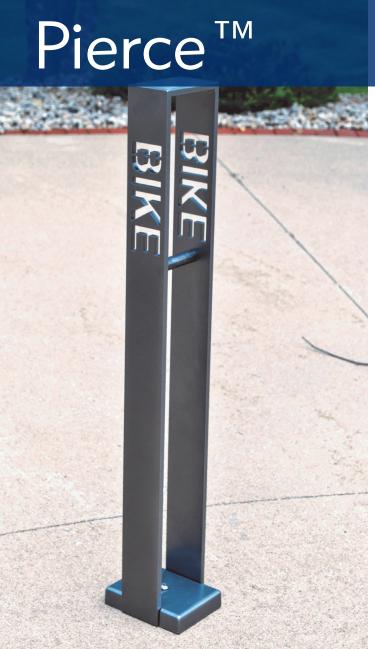

The Pierce  $^{\text{TM}}$  Bike Rack is not your ordinary bike rack. This edgy art piece is also a functional and secure bike parking solution. Each Pierce  $^{\text{TM}}$  Bicycle Rack parks two bikes. The laser cut wording on the side of the Pierce can be customized - contact us for details.