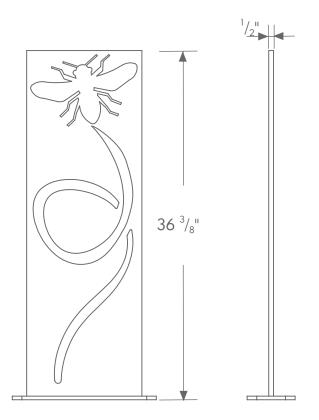

## Shadow™







The Metro  $^{\text{TM}}$  Bike Rack is a structured spin on the classic U-Rack. Clean lines and a sleek finish make this rack the perfect enhancement for your landscape. Each Metro  $^{\text{TM}}$  Bicycle Rack parks two bikes and offers the best of both worlds - involving creativity and functional, quality bike parking.







## Shadow





## Galvanized

Withstanding the elements with little to no maintenance, our galvanized products are durable and weather to a battleship grey. For this finish, the product will have vent holes that will allow draining after a hot-dip in the molten zinc tank. A galvanized product is an economical choice that resists rust. This finish comes with a 5-year warranty.

## Super TGIC Powder Coat

Available in 18 vibrant shades, super TGIC coated products will stain significantly less from UV light than other finishes. This finish has a 1-year warranty.



Note: Due to variations in the printing process, colors shown may not be an exact match. Please request color samples from Madrax for accurate color comparisons.