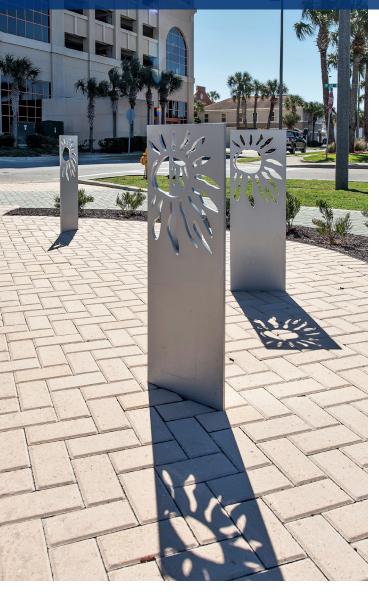

## Shadow™

The Metro  $^{\text{TM}}$  Bike Rack is a structured spin on the classic U-Rack. Clean lines and a sleek finish make this rack the perfect enhancement for your landscape. Each Metro  $^{\text{TM}}$  Bicycle Rack parks two bikes and offers the best of both worlds - involving creativity and functional, quality bike parking.

## Shadow