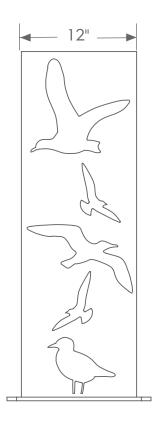

## Shadow™







The Metro  $^{\text{TM}}$  Bike Rack is a structured spin on the classic U-Rack. Clean lines and a sleek finish make this rack the perfect enhancement for your landscape. Each Metro  $^{\text{TM}}$  Bicycle Rack parks two bikes and offers the best of both worlds - involving creativity and functional, quality bike parking.







## Shadow





## Galvanized

Withstanding the elements with little to no maintenance, our galvanized products are durable and weather to a battleship grey. For this finish, the product will have vent holes that will allow draining after a hot-dip in the molten zinc tank. A galvanized product is an economical choice that resists rust. This finish comes with a 5-year warranty.

## Super TGIC Powder Coat

Available in 18 vibrant shades, super TGIC coated products will stain significantly less from UV light than other finishes. This finish has a 1-year warranty.



Note: Due to variations in the printing process, colors shown may not be an exact match. Please request color samples from Madrax for accurate color comparisons.