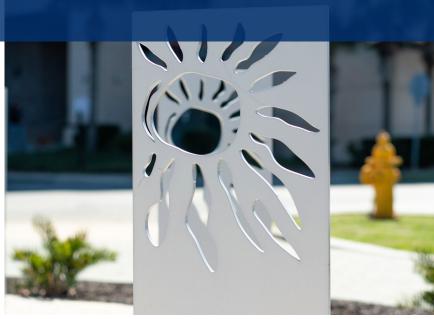

## Shadow™

The Metro  $^{\text{TM}}$  Bike Rack is a structured spin on the classic U-Rack. Clean lines and a sleek finish make this rack the perfect enhancement for your landscape. Each Metro  $^{\text{TM}}$  Bicycle Rack parks two bikes and offers the best of both worlds - involving creativity and functional, quality bike parking.

## Shadow