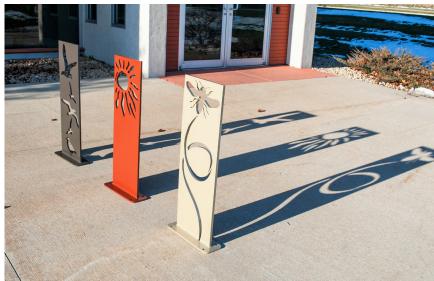

## Shadow™

The Metro  $^{\text{TM}}$  Bike Rack is a structured spin on the classic U-Rack. Clean lines and a sleek finish make this rack the perfect enhancement for your landscape. Each Metro  $^{\text{TM}}$  Bicycle Rack parks two bikes and offers the best of both worlds - involving creativity and functional, quality bike parking.

## Shadow