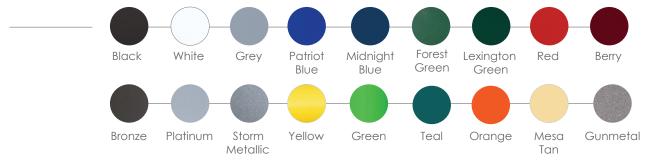

## Super TGIC Powder Coat

Available in 18 vibrant shades, super TGIC coated products will stain significantly less from UV light than other finishes. This finish has a 1-year warranty.

Note: Due to variations in the printing process, colors shown may not be an exact match. Please request color samples from Madrax for accurate color comparisons.