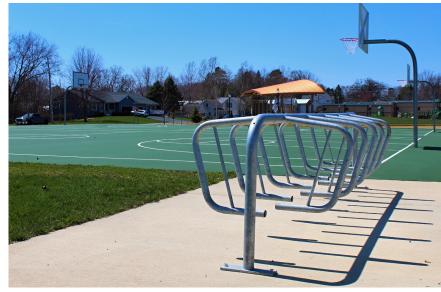

The Spartan bike rack has clean lines which combine form and function, while keeping bikes neatly aligned and upright. It offers a 25" clearance between bikes, a solid rod for "U" locks, and all-welded construction. The Spartan bicycle rack is constructed of 2-3/8" OD and 1-5/8" OD steel tubing with a  $^{3}\!\!/^{4}$  diameter steel rod. The Spartan bike rack is an innovative, practical, and eye-catching parking option ideal for many spaces.