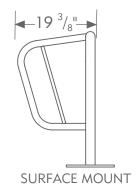

The Spartan bike rack has clean lines which combine form and function, while keeping bikes neatly aligned and upright. It offers a 25" clearance between bikes, a solid rod for "U" locks, and all-welded construction. The Spartan bicycle rack is constructed of 2-3/8" OD and 1-5/8" OD steel tubing with a  $^{3}\!\!/^{4}$  diameter steel rod. The Spartan bike rack is an innovative, practical, and eye-catching parking option ideal for many spaces.

#### SINGLE SIDED