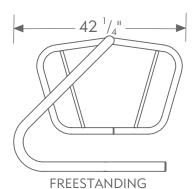

#### SINGLE SIDED

The Spartan bike rack has clean lines which combine form and function, while keeping bikes neatly aligned and upright. It offers a 25" clearance between bikes, a solid rod for "U" locks, and all-welded construction. The Spartan bicycle rack is constructed of 2-3/8" OD and 1-5/8" OD steel tubing with a  $^{3}\!\!/^{4}$  diameter steel rod. The Spartan bike rack is an innovative, practical, and eye-catching parking option ideal for many spaces.