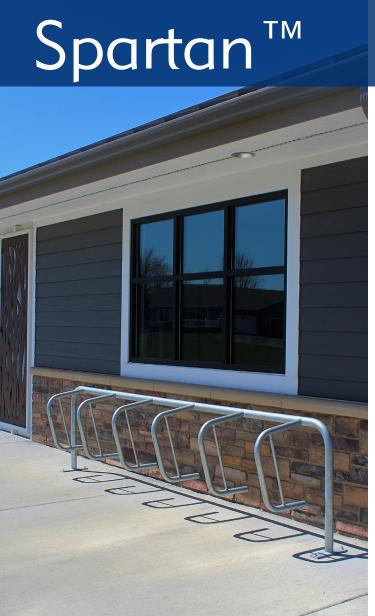

The Spartan bike rack has clean lines which combine form and function, while keeping bikes neatly aligned and upright. It offers a 25" clearance between bikes, a solid rod for "U" locks, and all-welded construction. The Spartan bicycle rack is constructed of 2-3/8" OD and 1-5/8" OD steel tubing with a  $^{3}\!\!/^{4}$  diameter steel rod. The Spartan bike rack is an innovative, practical, and eye-catching parking option ideal for many spaces.

## Spartan™