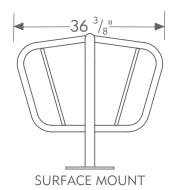

#### SINGLE SIDED

The Spartan bike rack has clean lines which combine form and function, while keeping bikes neatly aligned and upright. It offers a 25" clearance between bikes, a solid rod for "U" locks, and all-welded construction. The Spartan bicycle rack is constructed of 2-3/8" OD and 1-5/8" OD steel tubing with a  $^{3}\!\!/^{4}$  diameter steel rod. The Spartan bike rack is an innovative, practical, and eye-catching parking option ideal for many spaces.