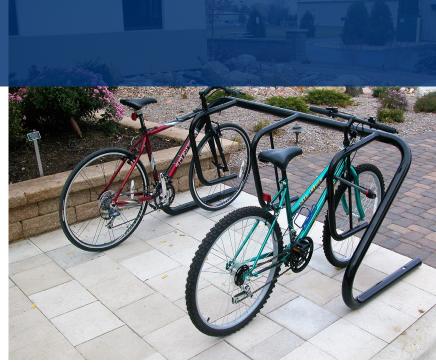

The Spartan bike rack has clean lines which combine form and function, while keeping bikes neatly aligned and upright. It offers a 25" clearance between bikes, a solid rod for "U" locks, and all-welded construction. The Spartan bicycle rack is constructed of 2-3/8" OD and 1-5/8" OD steel tubing with a  $^{3}\!\!/^{4}$  diameter steel rod. The Spartan bike rack is an innovative, practical, and eye-catching parking option ideal for many spaces.