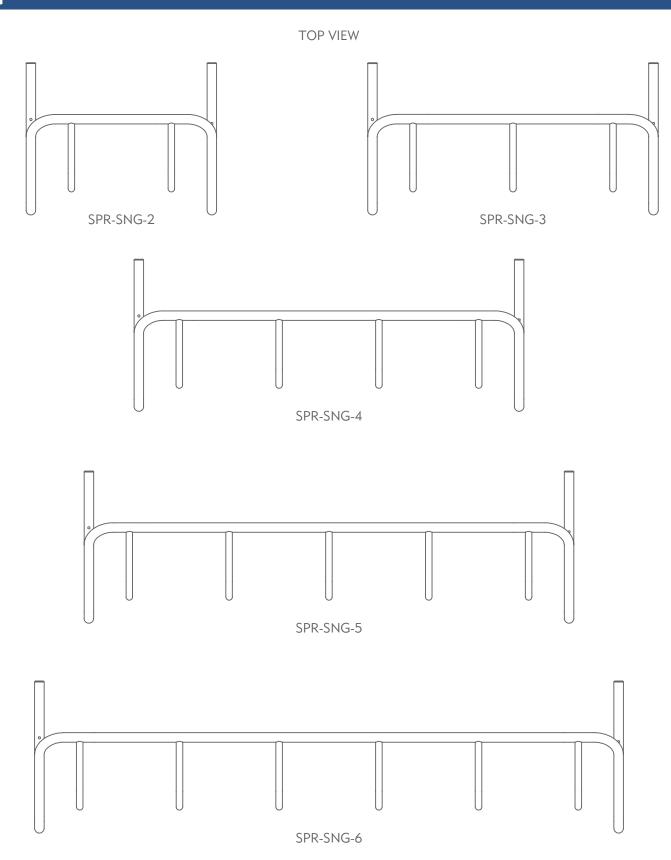

The Spartan bike rack has clean lines which combine form and function, while keeping bikes neatly aligned and upright. It offers a 25" clearance between bikes, a solid rod for "U" locks, and all-welded construction. The Spartan bicycle rack is constructed of 2-3/8" OD and 1-5/8" OD steel tubing with a  $^{3}\!\!/^{4}$  diameter steel rod. The Spartan bike rack is an innovative, practical, and eye-catching parking option ideal for many spaces.

## Spartan™



## Spartan™



# Spartan

#### **DOUBLE SIDED**





#### SINGLE SIDED





### Galvanized

Withstanding the elements with little to no maintenance, our galvanized products are durable and weather to a battleship grey. For this finish, the product will have vent holes that will allow draining after a hot-dip in the molten zinc tank. A galvanized product is an economical choice that resists rust. This finish comes with a 5-year warranty.

### Super TGIC Powder Coat

Available in 18 vibrant shades, super TGIC coated products will stain significantly less from UV light than other finishes. This finish has a 1-year warranty.



Note: Due to variations in the printing process, colors shown may not be an exact match. Please request color samples from Madrax for accurate color comparisons.