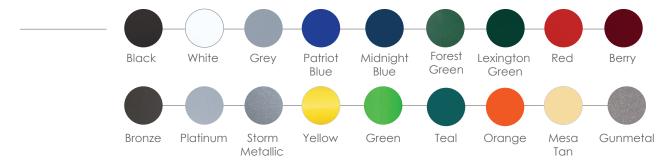

### Super TGIC Powder Coat

Available in 18 vibrant shades, super TGIC coated products will stain significantly less from UV light than other finishes. This finish has a 1-year warranty.

Note: Due to variations in the printing process, colors shown may not be an exact match. Please request color samples from Madrax for accurate color comparisons.