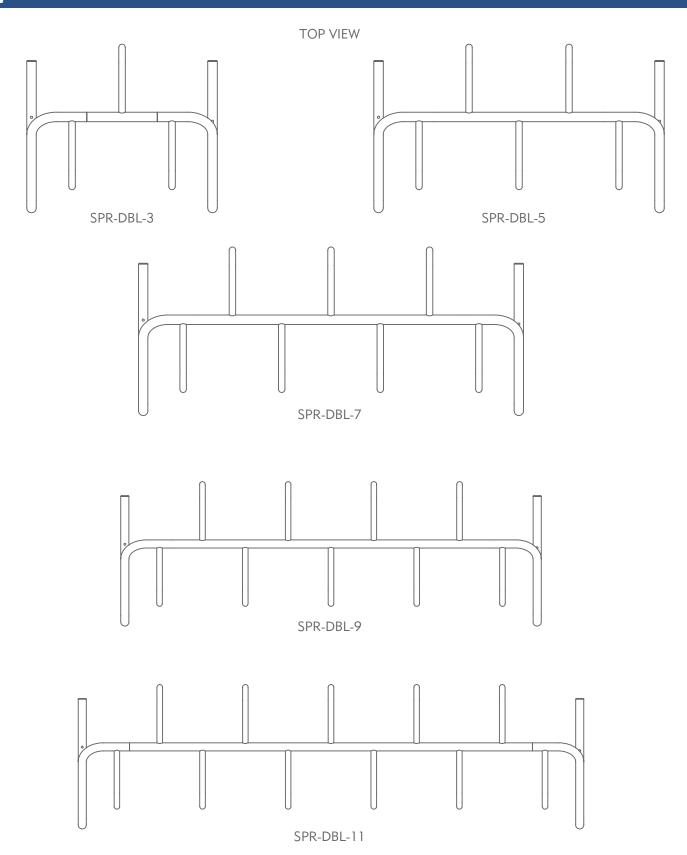

#### **DOUBLE SIDED**

The Spartan bike rack has clean lines which combine form and function, while keeping bikes neatly aligned and upright. It offers a 25" clearance between bikes, a solid rod for "U" locks, and all-welded construction. The Spartan bicycle rack is constructed of 2-3/8" OD and 1-5/8" OD steel tubing with a  $^{3}\!\!/^{4}$  diameter steel rod. The Spartan bike rack is an innovative, practical, and eye-catching parking option ideal for many spaces.