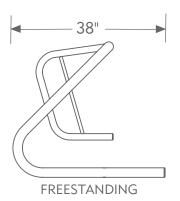

#### SINGLE SIDED

The Spartan bike rack has clean lines which combine form and function, while keeping bikes neatly aligned and upright. It offers a 25" clearance between bikes, a solid rod for "U" locks, and all-welded construction. The Spartan bicycle rack is constructed of 2-3/8" OD and 1-5/8" OD steel tubing with a  $^{3}\!\!/^{4}$  diameter steel rod. The Spartan bike rack is an innovative, practical, and eye-catching parking option ideal for many spaces.