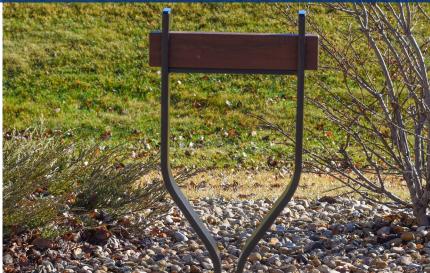

## Stout™

The Stout bicycle rack will harmonize with any environment. Each Stout™ bike rack can park two bicycles and is a unique, modern, artistic twist on bike parking. It combines the best of both worlds involving creativity and functional, quality bike parking. The Stout is available in Galvanized or Powder Coated finishes.