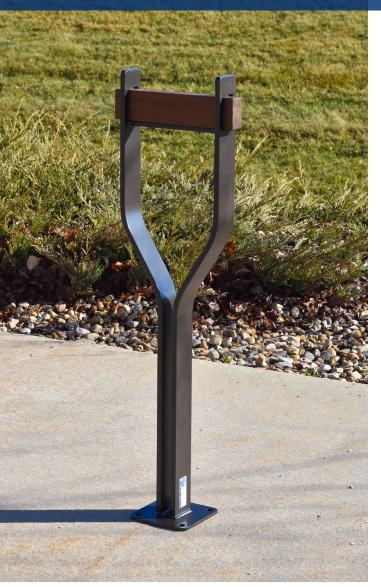

## Stout™

The Stout bicycle rack will harmonize with any environment. Each Stout™ bike rack can park two bicycles and is a unique, modern, artistic twist on bike parking. It combines the best of both worlds involving creativity and functional, quality bike parking. The Stout is available in Galvanized or Powder Coated finishes.