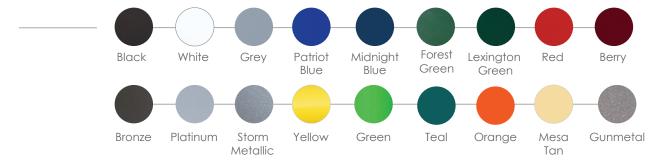

## Super TGIC Powder Coat

Available in 18 vibrant shades, super TGIC coated products will stain significantly less from UV light than other finishes. This finish has a 1-year warranty.

Note: Due to variations in the printing process, colors shown may not be an exact match. Please request color samples from Madrax for accurate color comparisons.