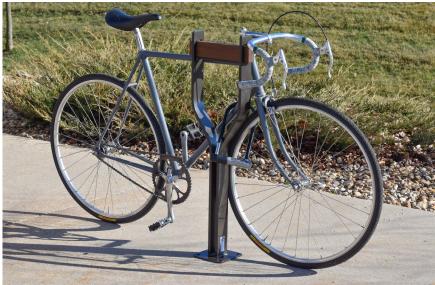

## Stout™

The Stout bicycle rack will harmonize with any environment. Each Stout™ bike rack can park two bicycles and is a unique, modern, artistic twist on bike parking. It combines the best of both worlds involving creativity and functional, quality bike parking. The Stout is available in Galvanized or Powder Coated finishes.