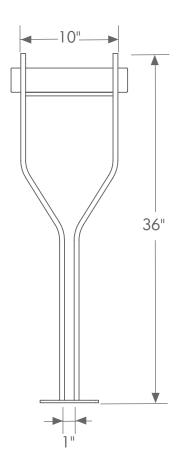

## Stout™

The Stout bicycle rack will harmonize with any environment. Each Stout™ bike rack can park two bicycles and is a unique, modern, artistic twist on bike parking. It combines the best of both worlds involving creativity and functional, quality bike parking. The Stout is available in Galvanized or Powder Coated finishes.