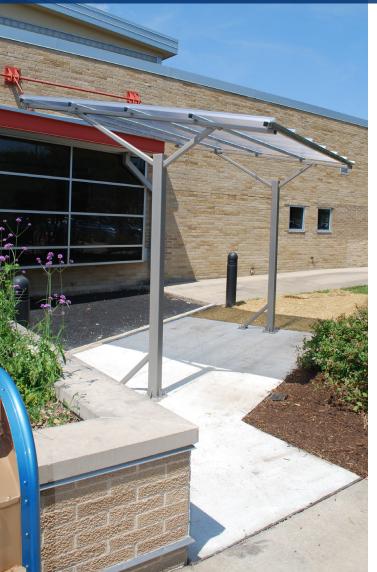

## Wingra Shelter™

The Wingra Bike Shelter provides cyclists with covered bike parking to protect against the elements. This bike shelter is compatible with a large variety of bicycle racks. Ashton Bike Shelters have a tough translucent polycarbonate roof top that is 20 times stronger then fiber glass tops and has all-welded steel construction for ease of installation. This bike shelter is an unmatched dramatic, high-quality, hand-crafted shelter that will ehance your outdoor space.