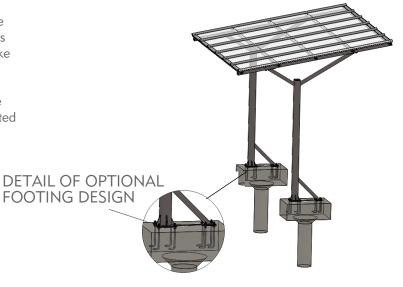

## Wingra Shelter™

The Wingra Bike Shelter provides cyclists with covered bike parking to protect against the elements. This bike shelter is compatible with a large variety of bicycle racks. Ashton Bike Shelters have a tough translucent polycarbonate roof top that is 20 times stronger then fiber glass tops and has all-welded steel construction for ease of installation. This bike shelter is an unmatched dramatic, high-quality, hand-crafted shelter that will ehance your outdoor space.