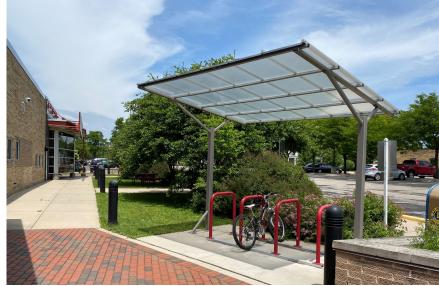

## Wingra Shelter™

The Wingra Bike Shelter provides cyclists with covered bike parking to protect against the elements. This bike shelter is compatible with a large variety of bicycle racks. Ashton Bike Shelters have a tough translucent polycarbonate roof top that is 20 times stronger then fiber glass tops and has all-welded steel construction for ease of installation. This bike shelter is an unmatched dramatic, high-quality, hand-crafted shelter that will ehance your outdoor space.