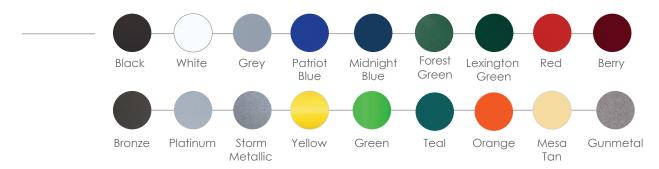

## Super TGIC Powder Coat

Available in 18 vibrant shades, super TGIC coated products will stain significantly less from UV light than other finishes. This finish has a 1-year warranty.

Note: Due to variations in the printing process, colors shown may not be an exact match. Please request color samples from Madrax for accurate color comparisons.