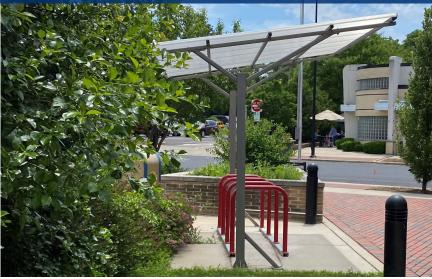

## Wingra Shelter™

The Wingra Bike Shelter provides cyclists with covered bike parking to protect against the elements. This bike shelter is compatible with a large variety of bicycle racks. Ashton Bike Shelters have a tough translucent polycarbonate roof top that is 20 times stronger then fiber glass tops and has all-welded steel construction for ease of installation. This bike shelter is an unmatched dramatic, high-quality, hand-crafted shelter that will ehance your outdoor space.