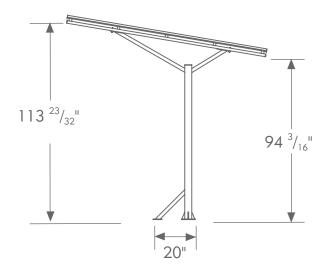

## Wingra Shelter™

The Wingra Bike Shelter provides cyclists with covered bike parking to protect against the elements. This bike shelter is compatible with a large variety of bicycle racks. Ashton Bike Shelters have a tough translucent polycarbonate roof top that is 20 times stronger then fiber glass tops and has all-welded steel construction for ease of installation. This bike shelter is an unmatched dramatic, high-quality, hand-crafted shelter that will ehance your outdoor space.