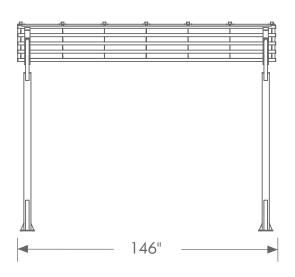

## Wingra Shelter™

The Wingra Bike Shelter provides cyclists with covered bike parking to protect against the elements. This bike shelter is compatible with a large variety of bicycle racks. Ashton Bike Shelters have a tough translucent polycarbonate roof top that is 20 times stronger then fiber glass tops and has all-welded steel construction for ease of installation. This bike shelter is an unmatched dramatic, high-quality, hand-crafted shelter that will ehance your outdoor space.