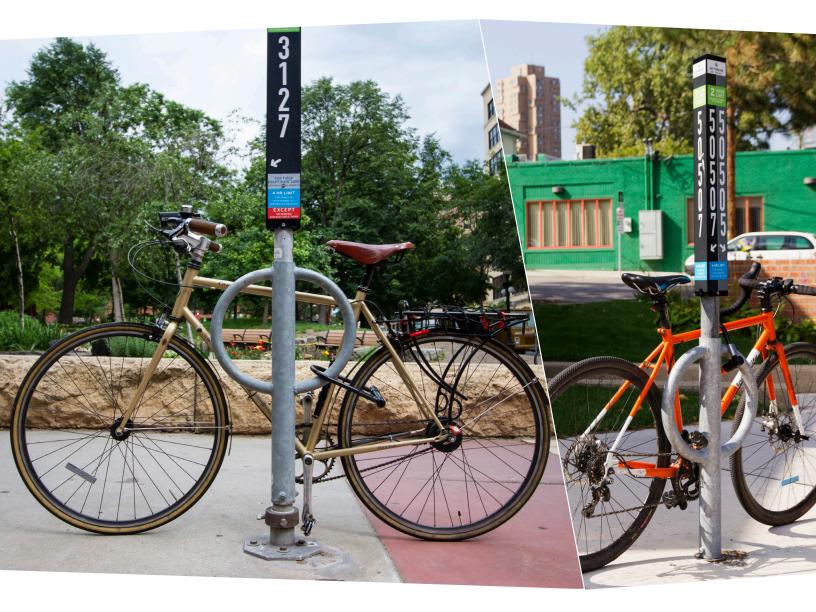

## **Meter Hitch**

Based on our popular Bike Hitch, the Meter Hitch is designed to fit into the streetscape. The Meter Hitch has a minimal footprint and is a bicyclist favorite for its ease of use and solid bike support. Planners also appreciate that design restricts bikes to parking parallel with the rack so bikes will not interfere with pedestrian right of way or the street.