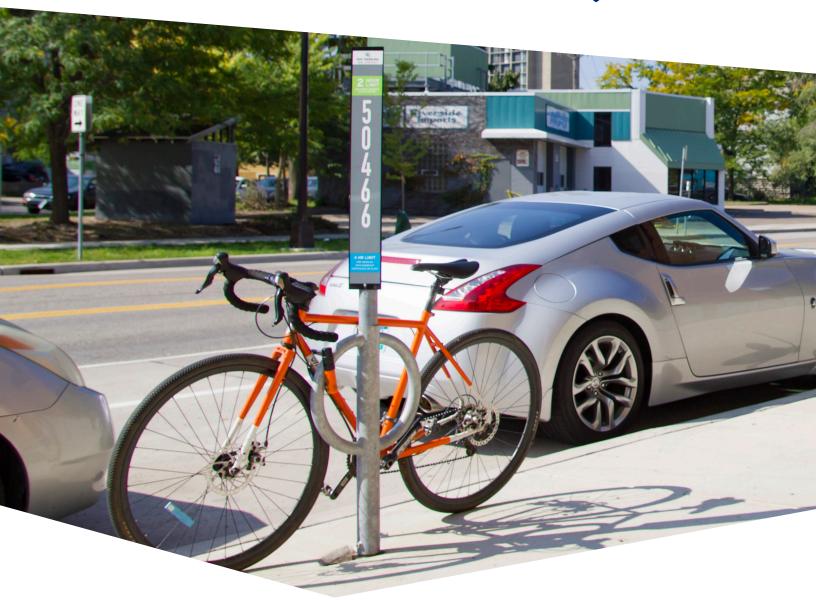

## **Meter Hitch**

Based on our popular Bike Hitch, the Meter Hitch is designed to fit into the streetscape. The Meter Hitch has a minimal footprint and is a bicyclist favorite for its ease of use and solid bike support. Planners also appreciate that design restricts bikes to parking parallel with the rack so bikes will not interfere with pedestrian right of way or the street.

## **Meter Hitch**