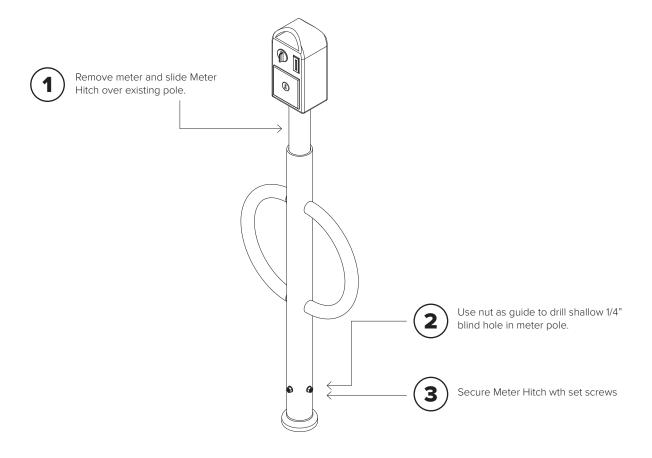

## **FINISH OPTIONS**

| CAPACITY         | 2 Bikes                                                                                                                                                                                                       |
|------------------|---------------------------------------------------------------------------------------------------------------------------------------------------------------------------------------------------------------|
| MATERIALS        | Centerbeam: 2.5" schedule 40 pipe  All Meter Hitches are made based on existing pole dimension to be provided by customer. Please verify all post dimensions with Dero before ordering.                       |
| FINISHES         | <b>Galvanized</b> An after fabrication hot dipped galvanized finish is our standard option.                                                                                                                   |
|                  | Powder Coat Our powder coat finish assures a high level of adhesion and durability by following these steps: 1. Sandblast 2. Epoxy primer electrostatically applied 3. Final thick TGIC polyester powder coat |
|                  | <b>Stainless</b> Stainless Steel: 304 grade stainless steel material finished in either a high polished shine or a satin finish.                                                                              |
| MOUNT<br>OPTIONS | Hitch Mount  Meter Hitch slides over existing 2.38" OD parking meter poles. Two tamper-resistant set screws secure the Meter Hitch to the parking meter pole.                                                 |
| CAP              | Capped (if no meter will remain on the pole)                                                                                                                                                                  |
|                  | Uncapped (if meter will remain on the pole)                                                                                                                                                                   |