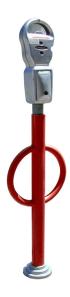

## **Meter Hitch**

Based on our popular Bike Hitch, the Meter Hitch is designed to fit into the streetscape. The Meter Hitch has a minimal footprint and is a bicyclist favorite for its ease of use and solid bike support. Planners also appreciate that design restricts bikes to parking parallel with the rack so bikes will not interfere with pedestrian right of way or the street.

## **FINISH OPTIONS**

| CAPACITY         | 2 Bikes                                                                                                                                                                                                       |
|------------------|---------------------------------------------------------------------------------------------------------------------------------------------------------------------------------------------------------------|
| MATERIALS        | Centerbeam: 2.5" schedule 40 pipe  All Meter Hitches are made based on existing pole dimension to be provided by customer. Please verify all post dimensions with Dero before ordering.                       |
| FINISHES         | <b>Galvanized</b> An after fabrication hot dipped galvanized finish is our standard option.                                                                                                                   |
|                  | Powder Coat Our powder coat finish assures a high level of adhesion and durability by following these steps: 1. Sandblast 2. Epoxy primer electrostatically applied 3. Final thick TGIC polyester powder coat |
|                  | <b>Stainless</b> Stainless Steel: 304 grade stainless steel material finished in either a high polished shine or a satin finish.                                                                              |
| MOUNT<br>OPTIONS | Hitch Mount  Meter Hitch slides over existing 2.38" OD parking meter poles. Two tamper-resistant set screws secure the Meter Hitch to the parking meter pole.                                                 |
| CAP              | Capped (if no meter will remain on the pole)                                                                                                                                                                  |
|                  | Uncapped (if meter will remain on the pole)                                                                                                                                                                   |