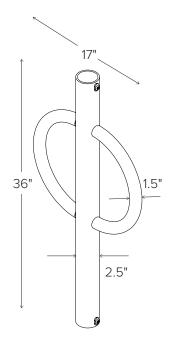

## **FINISH OPTIONS**

| CAPACITY         | 2 Bikes                                                                                                                                                                                                       |
|------------------|---------------------------------------------------------------------------------------------------------------------------------------------------------------------------------------------------------------|
| MATERIALS        | Centerbeam: 2.5" schedule 40 pipe  All Meter Hitches are made based on existing pole dimension to be provided by customer. Please verify all post dimensions with Dero before ordering.                       |
| FINISHES         | <b>Galvanized</b> An after fabrication hot dipped galvanized finish is our standard option.                                                                                                                   |
|                  | Powder Coat Our powder coat finish assures a high level of adhesion and durability by following these steps: 1. Sandblast 2. Epoxy primer electrostatically applied 3. Final thick TGIC polyester powder coat |
|                  | <b>Stainless</b> Stainless Steel: 304 grade stainless steel material finished in either a high polished shine or a satin finish.                                                                              |
| MOUNT<br>OPTIONS | Hitch Mount  Meter Hitch slides over existing 2.38" OD parking meter poles. Two tamper-resistant set screws secure the Meter Hitch to the parking meter pole.                                                 |
| CAP              | Capped (if no meter will remain on the pole)                                                                                                                                                                  |
|                  | Uncapped (if meter will remain on the pole)                                                                                                                                                                   |