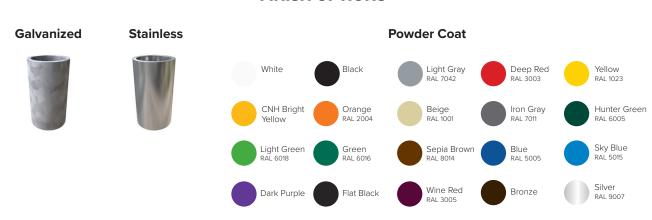

## **FINISH OPTIONS**

| CAPACITY         | 2 Bikes                                                                                                                                                                                                       |
|------------------|---------------------------------------------------------------------------------------------------------------------------------------------------------------------------------------------------------------|
| MATERIALS        | Centerbeam: 2.5" schedule 40 pipe  All Meter Hitches are made based on existing pole dimension to be provided by customer. Please verify all post dimensions with Dero before ordering.                       |
| FINISHES         | <b>Galvanized</b> An after fabrication hot dipped galvanized finish is our standard option.                                                                                                                   |
|                  | Powder Coat Our powder coat finish assures a high level of adhesion and durability by following these steps: 1. Sandblast 2. Epoxy primer electrostatically applied 3. Final thick TGIC polyester powder coat |
|                  | <b>Stainless</b> Stainless Steel: 304 grade stainless steel material finished in either a high polished shine or a satin finish.                                                                              |
| MOUNT<br>OPTIONS | Hitch Mount  Meter Hitch slides over existing 2.38" OD parking meter poles. Two tamper-resistant set screws secure the Meter Hitch to the parking meter pole.                                                 |
| CAP              | Capped (if no meter will remain on the pole)                                                                                                                                                                  |
|                  | Uncapped (if meter will remain on the pole)                                                                                                                                                                   |